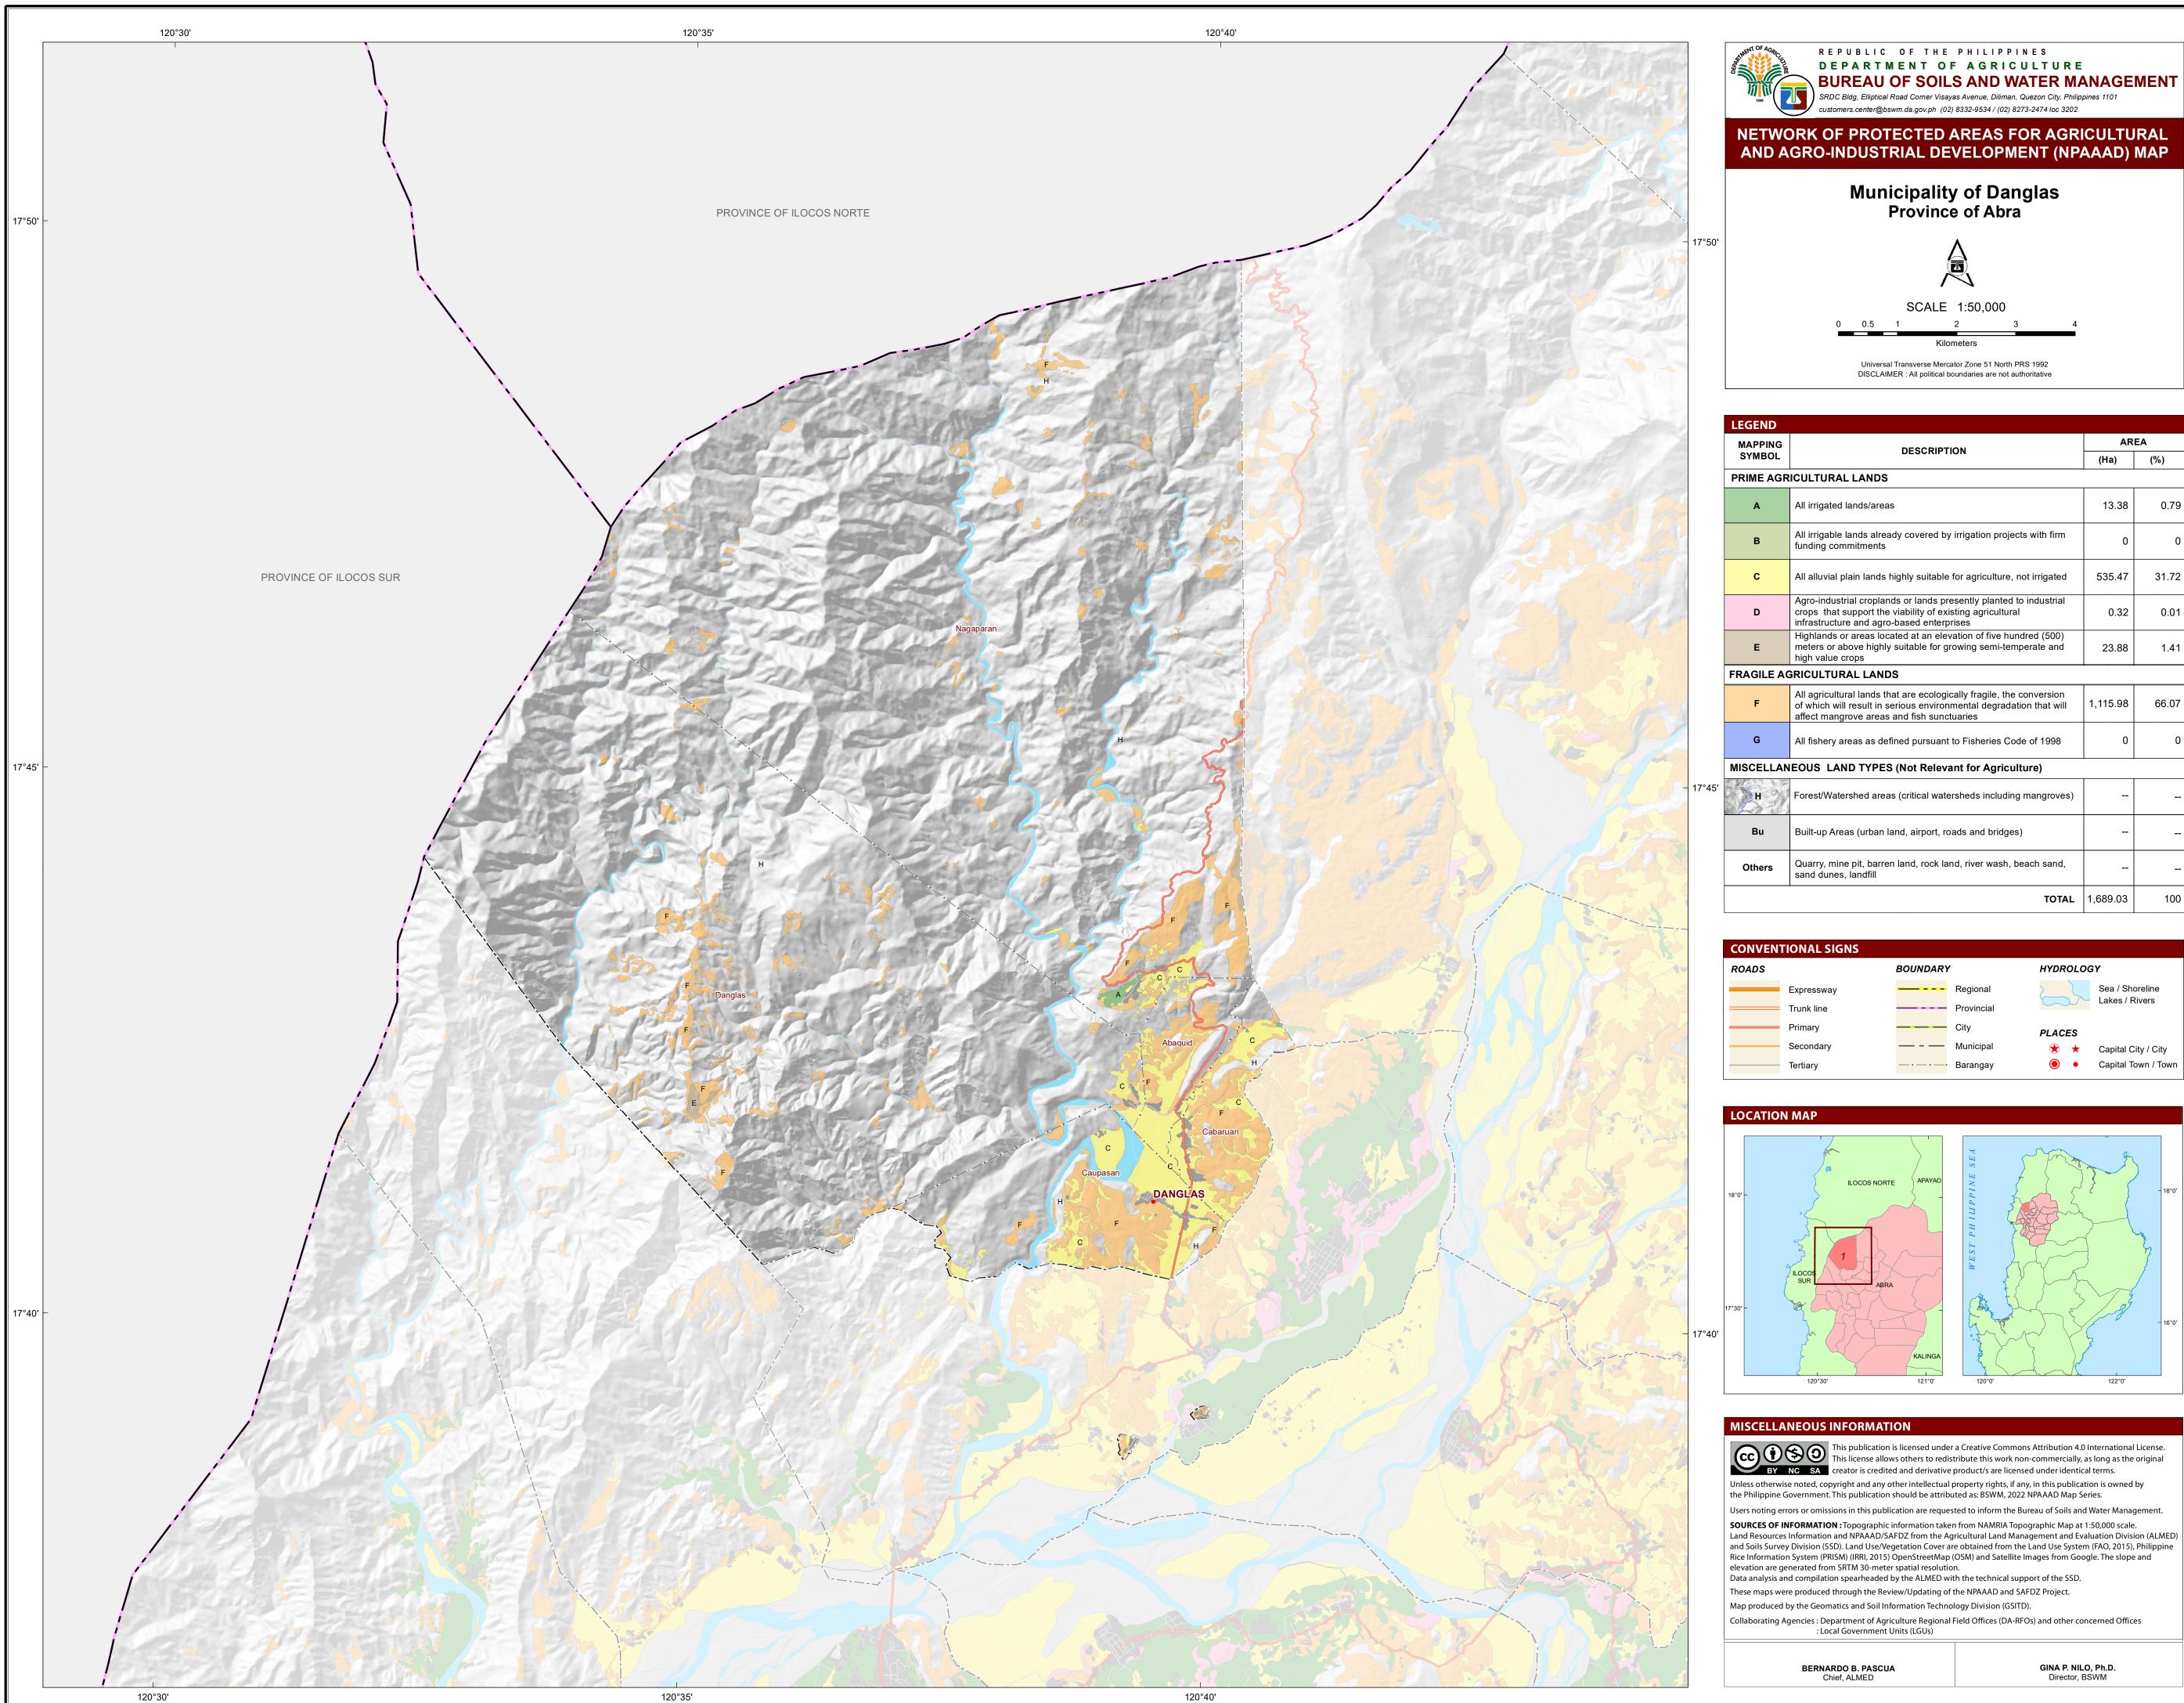

| EGEND                                                 |                                                                                                                                                                                     |          |       |  |  |  |  |  |
|-------------------------------------------------------|-------------------------------------------------------------------------------------------------------------------------------------------------------------------------------------|----------|-------|--|--|--|--|--|
| MAPPING                                               |                                                                                                                                                                                     | AREA     |       |  |  |  |  |  |
| SYMBOL                                                | DESCRIPTION                                                                                                                                                                         |          | (%)   |  |  |  |  |  |
| RIME AGRICULTURAL LANDS                               |                                                                                                                                                                                     |          |       |  |  |  |  |  |
| A                                                     | All irrigated lands/areas                                                                                                                                                           | 13.38    | 0.79  |  |  |  |  |  |
|                                                       | All irrigable lands already covered by irrigation projects with firm funding commitments                                                                                            | 0        | 0     |  |  |  |  |  |
| с                                                     | All alluvial plain lands highly suitable for agriculture, not irrigated                                                                                                             | 535.47   | 31.72 |  |  |  |  |  |
| D                                                     | Agro-industrial croplands or lands presently planted to industrial crops that support the viability of existing agricultural infrastructure and agro-based enterprises              | 0.32     | 0.01  |  |  |  |  |  |
| E                                                     | Highlands or areas located at an elevation of five hundred (500)<br>meters or above highly suitable for growing semi-temperate and<br>high value crops                              | 23.88    | 1.41  |  |  |  |  |  |
| RAGILE AGRICULTURAL LANDS                             |                                                                                                                                                                                     |          |       |  |  |  |  |  |
| F                                                     | All agricultural lands that are ecologically fragile, the conversion of which will result in serious environmental degradation that will affect mangrove areas and fish sunctuaries | 1,115.98 | 66.07 |  |  |  |  |  |
| G                                                     | All fishery areas as defined pursuant to Fisheries Code of 1998                                                                                                                     | 0        | 0     |  |  |  |  |  |
| SCELLANEOUS LAND TYPES (Not Relevant for Agriculture) |                                                                                                                                                                                     |          |       |  |  |  |  |  |
| Н                                                     | Forest/Watershed areas (critical watersheds including mangroves)                                                                                                                    |          |       |  |  |  |  |  |
| Bu                                                    | Built-up Areas (urban land, airport, roads and bridges)                                                                                                                             |          |       |  |  |  |  |  |
|                                                       | Quarry, mine pit, barren land, rock land, river wash, beach sand, sand dunes, landfill                                                                                              |          |       |  |  |  |  |  |
|                                                       | TOTAL                                                                                                                                                                               | 1,689.03 | 100   |  |  |  |  |  |

| ADS |            | BOUNDARY |            | HYDROLOGY |                     |  |
|-----|------------|----------|------------|-----------|---------------------|--|
|     | Expressway |          | Regional   | 2         | Sea / Shoreline     |  |
|     | Trunk line |          | Provincial |           | Lakes / Rivers      |  |
|     | Primary    |          | City       | PLACES    |                     |  |
|     | Secondary  |          | Municipal  | *         | Capital City / City |  |
|     | Tertiary   |          | Barangay   | •         | Capital Town / Town |  |
|     |            |          |            |           |                     |  |