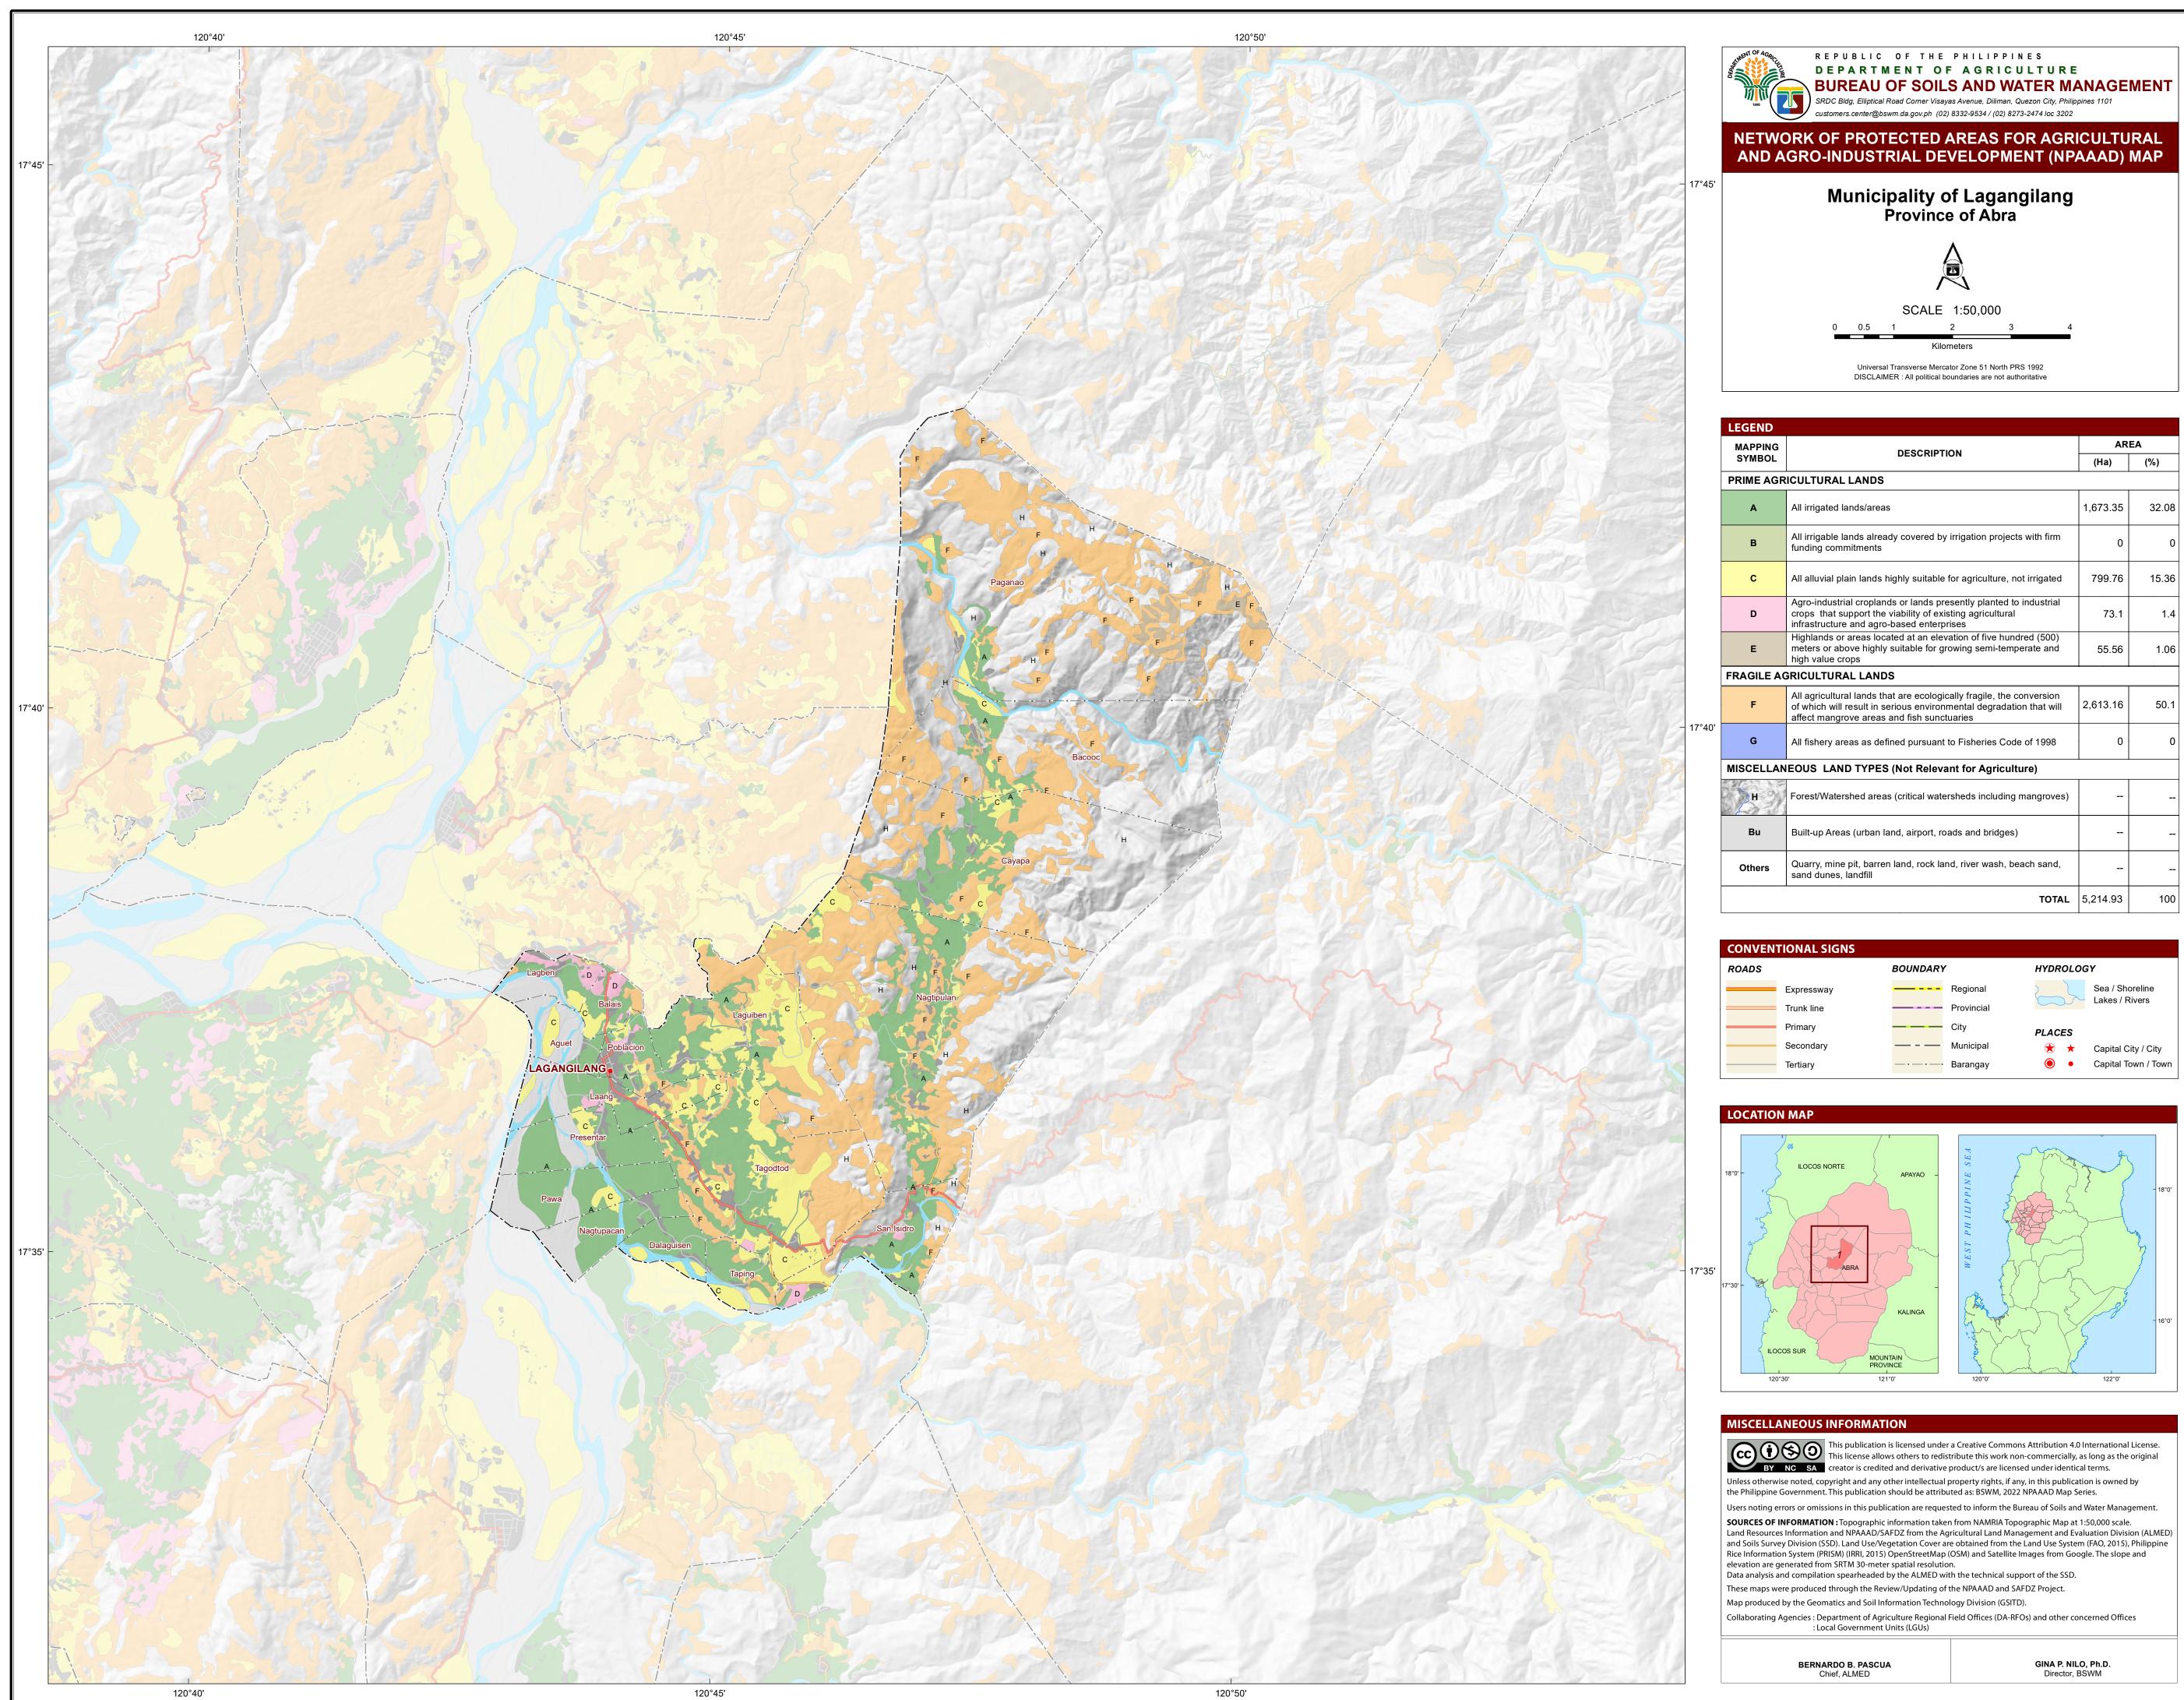

| EGEND             |                                                                                                                                                                                           |          |           |
|-------------------|-------------------------------------------------------------------------------------------------------------------------------------------------------------------------------------------|----------|-----------|
|                   |                                                                                                                                                                                           | AR       |           |
| MAPPING<br>SYMBOL | DESCRIPTION                                                                                                                                                                               |          | EA<br>(%) |
| RIME AGR          | ICULTURAL LANDS                                                                                                                                                                           |          |           |
| Α                 | All irrigated lands/areas                                                                                                                                                                 | 1,673.35 | 32.08     |
| в                 | All irrigable lands already covered by irrigation projects with firm funding commitments                                                                                                  | 0        | 0         |
| С                 | All alluvial plain lands highly suitable for agriculture, not irrigated                                                                                                                   | 799.76   | 15.36     |
| D                 | Agro-industrial croplands or lands presently planted to industrial crops that support the viability of existing agricultural infrastructure and agro-based enterprises                    | 73.1     | 1.4       |
| E                 | Highlands or areas located at an elevation of five hundred (500) meters or above highly suitable for growing semi-temperate and high value crops                                          | 55.56    | 1.06      |
| RAGILE AC         | GRICULTURAL LANDS                                                                                                                                                                         | ±        |           |
| F                 | All agricultural lands that are ecologically fragile, the conversion<br>of which will result in serious environmental degradation that will<br>affect mangrove areas and fish sunctuaries | 2,613.16 | 50.1      |
| G                 | All fishery areas as defined pursuant to Fisheries Code of 1998                                                                                                                           | 0        | 0         |
| SCELLAN           | EOUS LAND TYPES (Not Relevant for Agriculture)                                                                                                                                            | 1        |           |
| H                 | Forest/Watershed areas (critical watersheds including mangroves)                                                                                                                          |          |           |
| Bu                | Built-up Areas (urban land, airport, roads and bridges)                                                                                                                                   |          |           |
| Others            | Quarry, mine pit, barren land, rock land, river wash, beach sand, sand dunes, landfill                                                                                                    |          |           |
|                   | TOTAL                                                                                                                                                                                     | 5,214.93 | 100       |

| ADS |            | BOUNDARY |            | HYDROLOG | Ŷ                   |  |
|-----|------------|----------|------------|----------|---------------------|--|
|     | Expressway |          | Regional   | 2        | Sea / Shoreline     |  |
|     | Trunk line |          | Provincial |          | Lakes / Rivers      |  |
|     | Primary    |          | City       | PLACES   |                     |  |
|     | Secondary  |          | Municipal  | *        | Capital City / City |  |
|     | Tertiary   |          | Barangay   | •        | Capital Town / Town |  |