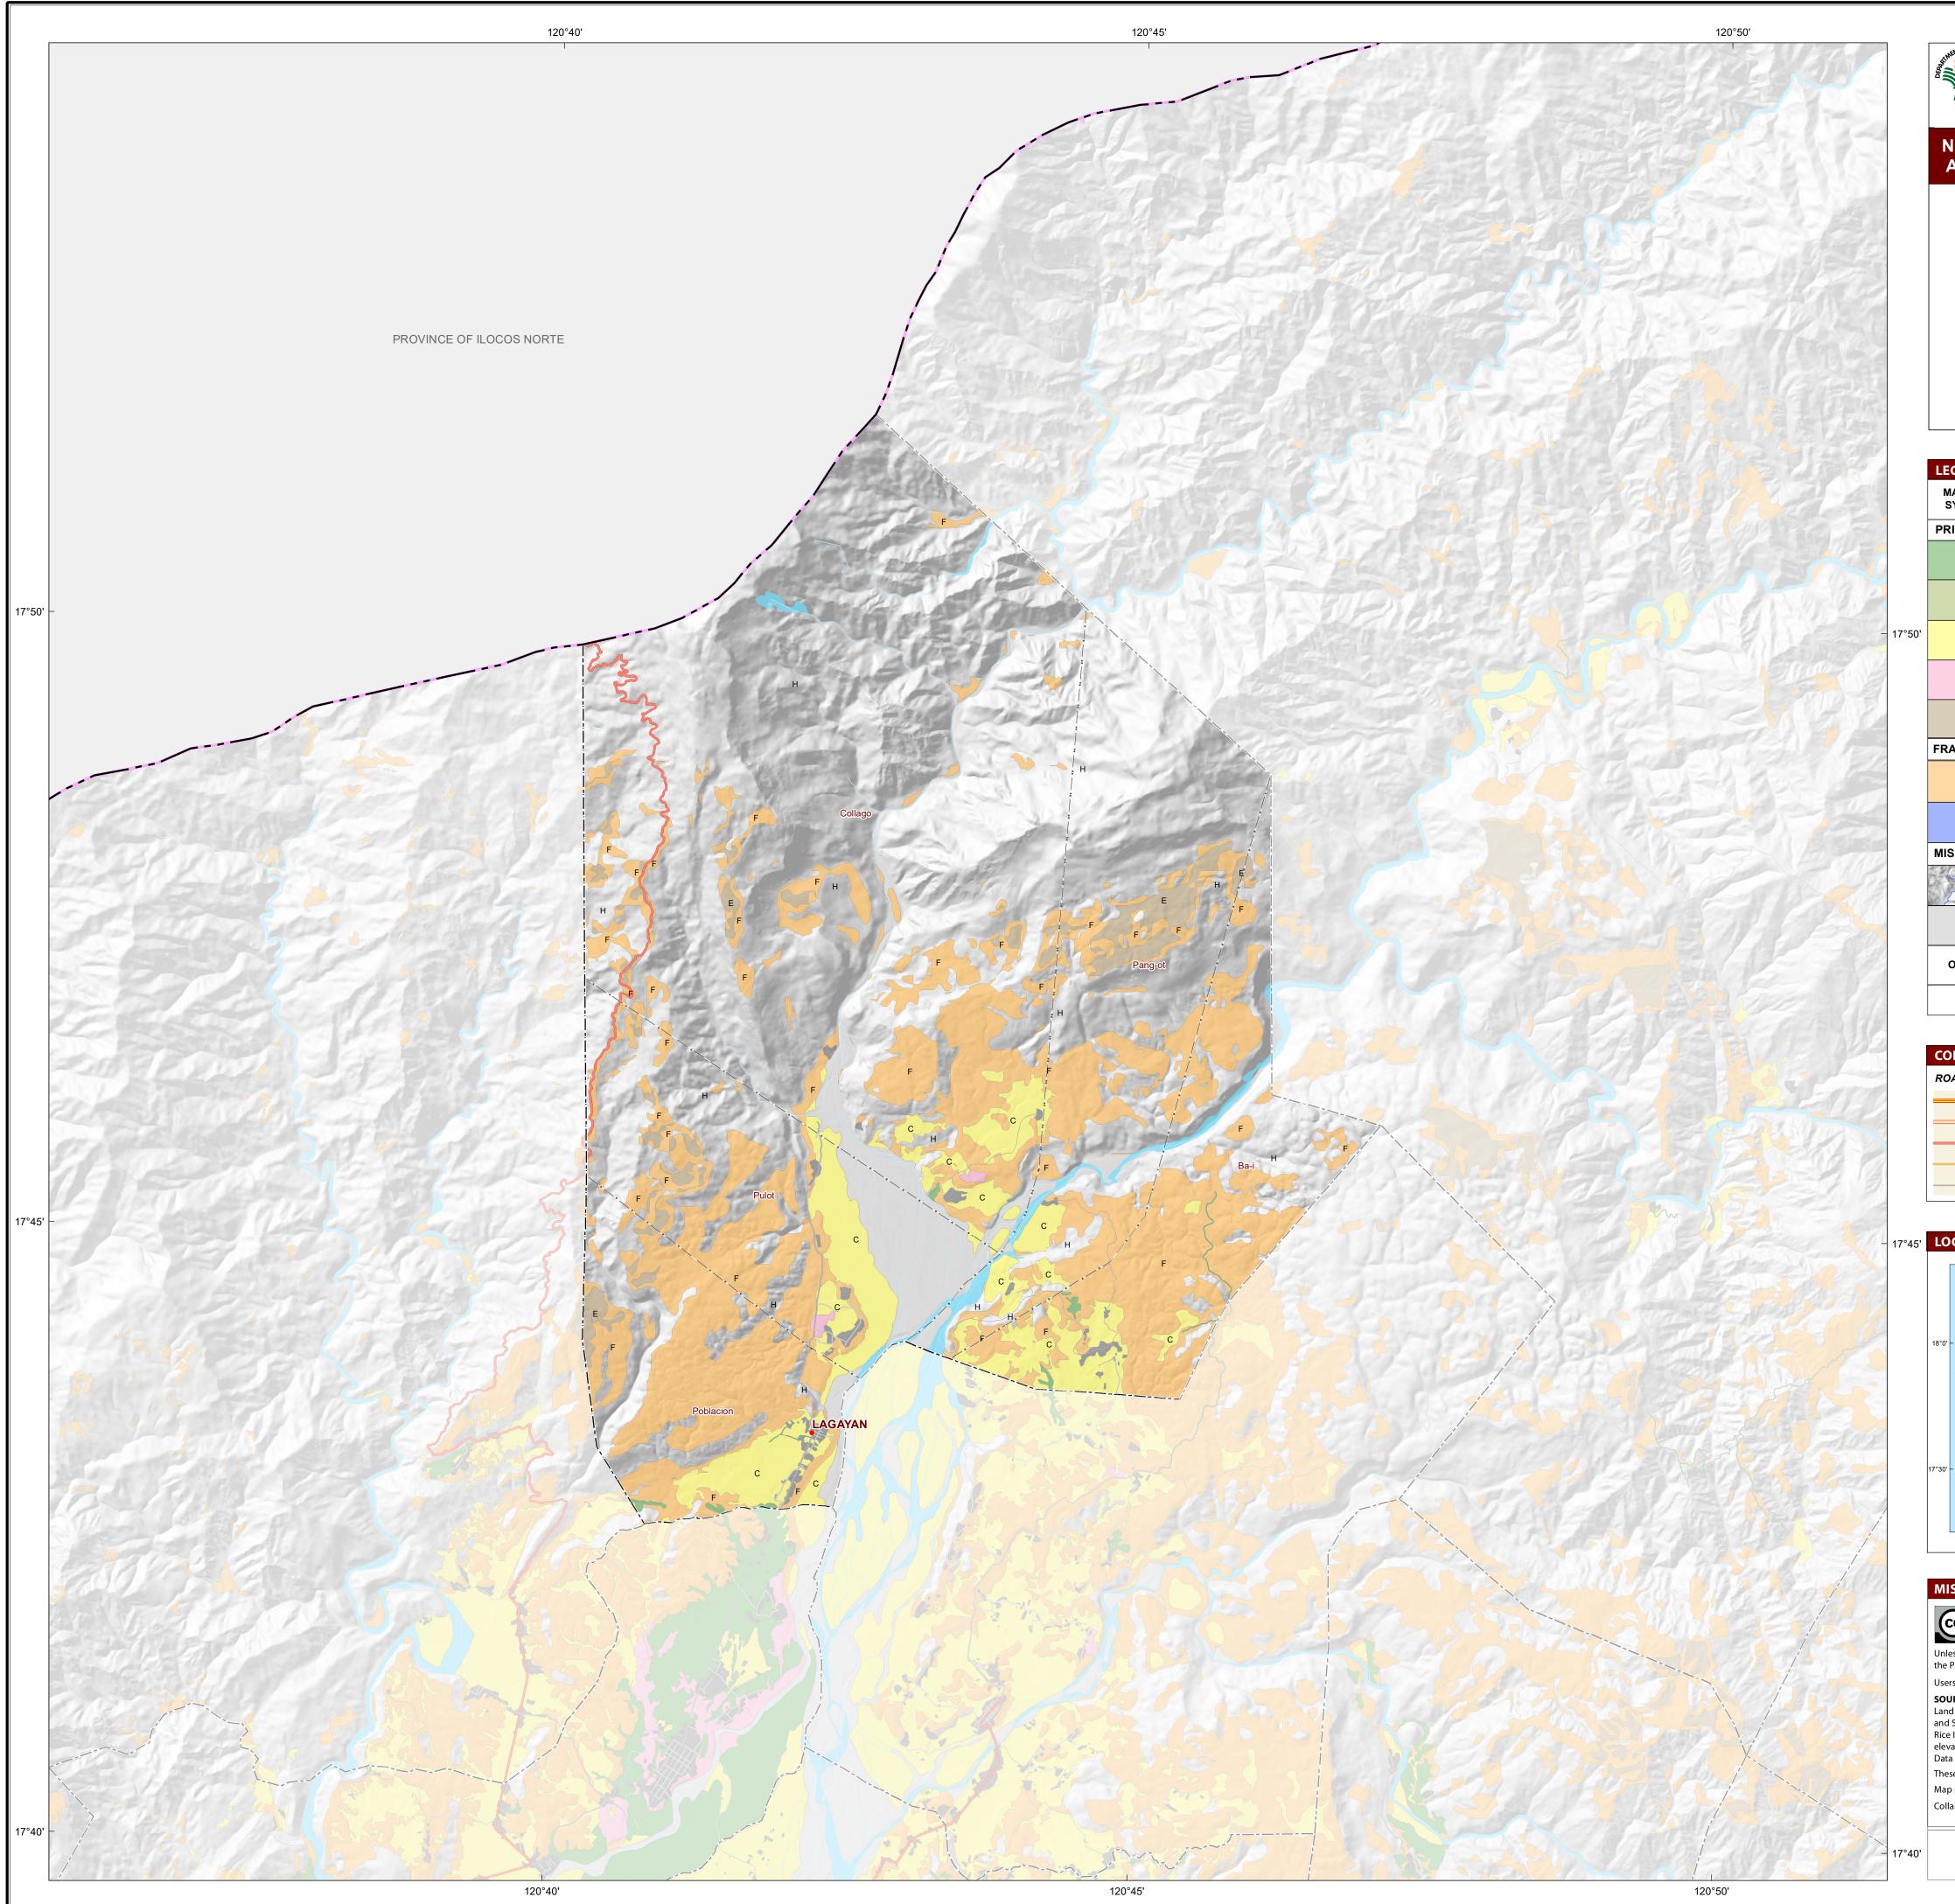

## Municipality of Lagayan Province of Abra

SCALE 1:50,000

Kilometer

0 0.5 1

Universal Transverse Mercator Zone 51 North PRS 1992 DISCLAIMER : All political boundaries are not authoritative

| ND<br>PING AREA                                                                                                                                                                           |                                                                                                                                                                                                                                                                                                                                                                                                                                                                                                                                                                                                                                                                                                                                                                                                                                                                                                                                                                                                                                                                                                 |                                                                                                                                                                                                                                                                                                                                                                                                                                                                                                                                                                                                                                                                                                                                                                                                                                                                                                                                                                                                                                                                                                                                                                                                                          |  |  |  |  |  |  |
|-------------------------------------------------------------------------------------------------------------------------------------------------------------------------------------------|-------------------------------------------------------------------------------------------------------------------------------------------------------------------------------------------------------------------------------------------------------------------------------------------------------------------------------------------------------------------------------------------------------------------------------------------------------------------------------------------------------------------------------------------------------------------------------------------------------------------------------------------------------------------------------------------------------------------------------------------------------------------------------------------------------------------------------------------------------------------------------------------------------------------------------------------------------------------------------------------------------------------------------------------------------------------------------------------------|--------------------------------------------------------------------------------------------------------------------------------------------------------------------------------------------------------------------------------------------------------------------------------------------------------------------------------------------------------------------------------------------------------------------------------------------------------------------------------------------------------------------------------------------------------------------------------------------------------------------------------------------------------------------------------------------------------------------------------------------------------------------------------------------------------------------------------------------------------------------------------------------------------------------------------------------------------------------------------------------------------------------------------------------------------------------------------------------------------------------------------------------------------------------------------------------------------------------------|--|--|--|--|--|--|
| DESCRIPTION                                                                                                                                                                               |                                                                                                                                                                                                                                                                                                                                                                                                                                                                                                                                                                                                                                                                                                                                                                                                                                                                                                                                                                                                                                                                                                 | (%)                                                                                                                                                                                                                                                                                                                                                                                                                                                                                                                                                                                                                                                                                                                                                                                                                                                                                                                                                                                                                                                                                                                                                                                                                      |  |  |  |  |  |  |
| RIME AGRICULTURAL LANDS                                                                                                                                                                   |                                                                                                                                                                                                                                                                                                                                                                                                                                                                                                                                                                                                                                                                                                                                                                                                                                                                                                                                                                                                                                                                                                 |                                                                                                                                                                                                                                                                                                                                                                                                                                                                                                                                                                                                                                                                                                                                                                                                                                                                                                                                                                                                                                                                                                                                                                                                                          |  |  |  |  |  |  |
| All irrigated lands/areas                                                                                                                                                                 | 18.58                                                                                                                                                                                                                                                                                                                                                                                                                                                                                                                                                                                                                                                                                                                                                                                                                                                                                                                                                                                                                                                                                           | 0.41                                                                                                                                                                                                                                                                                                                                                                                                                                                                                                                                                                                                                                                                                                                                                                                                                                                                                                                                                                                                                                                                                                                                                                                                                     |  |  |  |  |  |  |
| All irrigable lands already covered by irrigation projects with firm funding commitments                                                                                                  | 0                                                                                                                                                                                                                                                                                                                                                                                                                                                                                                                                                                                                                                                                                                                                                                                                                                                                                                                                                                                                                                                                                               | 0                                                                                                                                                                                                                                                                                                                                                                                                                                                                                                                                                                                                                                                                                                                                                                                                                                                                                                                                                                                                                                                                                                                                                                                                                        |  |  |  |  |  |  |
| All alluvial plain lands highly suitable for agriculture, not irrigated                                                                                                                   | 881.26                                                                                                                                                                                                                                                                                                                                                                                                                                                                                                                                                                                                                                                                                                                                                                                                                                                                                                                                                                                                                                                                                          | 19.67                                                                                                                                                                                                                                                                                                                                                                                                                                                                                                                                                                                                                                                                                                                                                                                                                                                                                                                                                                                                                                                                                                                                                                                                                    |  |  |  |  |  |  |
| Agro-industrial croplands or lands presently planted to industrial crops that support the viability of existing agricultural infrastructure and agro-based enterprises                    | 13.44                                                                                                                                                                                                                                                                                                                                                                                                                                                                                                                                                                                                                                                                                                                                                                                                                                                                                                                                                                                                                                                                                           | 0.29                                                                                                                                                                                                                                                                                                                                                                                                                                                                                                                                                                                                                                                                                                                                                                                                                                                                                                                                                                                                                                                                                                                                                                                                                     |  |  |  |  |  |  |
| Highlands or areas located at an elevation of five hundred (500) meters or above highly suitable for growing semi-temperate and high value crops                                          | 261.32                                                                                                                                                                                                                                                                                                                                                                                                                                                                                                                                                                                                                                                                                                                                                                                                                                                                                                                                                                                                                                                                                          | 5.82                                                                                                                                                                                                                                                                                                                                                                                                                                                                                                                                                                                                                                                                                                                                                                                                                                                                                                                                                                                                                                                                                                                                                                                                                     |  |  |  |  |  |  |
| RAGILE AGRICULTURAL LANDS                                                                                                                                                                 |                                                                                                                                                                                                                                                                                                                                                                                                                                                                                                                                                                                                                                                                                                                                                                                                                                                                                                                                                                                                                                                                                                 |                                                                                                                                                                                                                                                                                                                                                                                                                                                                                                                                                                                                                                                                                                                                                                                                                                                                                                                                                                                                                                                                                                                                                                                                                          |  |  |  |  |  |  |
| All agricultural lands that are ecologically fragile, the conversion<br>of which will result in serious environmental degradation that will<br>affect mangrove areas and fish sunctuaries | 3,310.89                                                                                                                                                                                                                                                                                                                                                                                                                                                                                                                                                                                                                                                                                                                                                                                                                                                                                                                                                                                                                                                                                        | 73.81                                                                                                                                                                                                                                                                                                                                                                                                                                                                                                                                                                                                                                                                                                                                                                                                                                                                                                                                                                                                                                                                                                                                                                                                                    |  |  |  |  |  |  |
| All fishery areas as defined pursuant to Fisheries Code of 1998                                                                                                                           | 0                                                                                                                                                                                                                                                                                                                                                                                                                                                                                                                                                                                                                                                                                                                                                                                                                                                                                                                                                                                                                                                                                               | 0                                                                                                                                                                                                                                                                                                                                                                                                                                                                                                                                                                                                                                                                                                                                                                                                                                                                                                                                                                                                                                                                                                                                                                                                                        |  |  |  |  |  |  |
| SCELLANEOUS LAND TYPES (Not Relevant for Agriculture)                                                                                                                                     |                                                                                                                                                                                                                                                                                                                                                                                                                                                                                                                                                                                                                                                                                                                                                                                                                                                                                                                                                                                                                                                                                                 |                                                                                                                                                                                                                                                                                                                                                                                                                                                                                                                                                                                                                                                                                                                                                                                                                                                                                                                                                                                                                                                                                                                                                                                                                          |  |  |  |  |  |  |
| Forest/Watershed areas (critical watersheds including mangroves)                                                                                                                          |                                                                                                                                                                                                                                                                                                                                                                                                                                                                                                                                                                                                                                                                                                                                                                                                                                                                                                                                                                                                                                                                                                 |                                                                                                                                                                                                                                                                                                                                                                                                                                                                                                                                                                                                                                                                                                                                                                                                                                                                                                                                                                                                                                                                                                                                                                                                                          |  |  |  |  |  |  |
| Built-up Areas (urban land, airport, roads and bridges)                                                                                                                                   |                                                                                                                                                                                                                                                                                                                                                                                                                                                                                                                                                                                                                                                                                                                                                                                                                                                                                                                                                                                                                                                                                                 |                                                                                                                                                                                                                                                                                                                                                                                                                                                                                                                                                                                                                                                                                                                                                                                                                                                                                                                                                                                                                                                                                                                                                                                                                          |  |  |  |  |  |  |
| Quarry, mine pit, barren land, rock land, river wash, beach sand, sand dunes, landfill                                                                                                    |                                                                                                                                                                                                                                                                                                                                                                                                                                                                                                                                                                                                                                                                                                                                                                                                                                                                                                                                                                                                                                                                                                 |                                                                                                                                                                                                                                                                                                                                                                                                                                                                                                                                                                                                                                                                                                                                                                                                                                                                                                                                                                                                                                                                                                                                                                                                                          |  |  |  |  |  |  |
| TOTAL                                                                                                                                                                                     | 4,485.49                                                                                                                                                                                                                                                                                                                                                                                                                                                                                                                                                                                                                                                                                                                                                                                                                                                                                                                                                                                                                                                                                        | 100                                                                                                                                                                                                                                                                                                                                                                                                                                                                                                                                                                                                                                                                                                                                                                                                                                                                                                                                                                                                                                                                                                                                                                                                                      |  |  |  |  |  |  |
|                                                                                                                                                                                           | ICULTURAL LANDS   All irrigated lands/areas   All irrigable lands already covered by irrigation projects with firm funding commitments   All alluvial plain lands highly suitable for agriculture, not irrigated   Agro-industrial croplands or lands presently planted to industrial crops that support the viability of existing agricultural infrastructure and agro-based enterprises   Highlands or areas located at an elevation of five hundred (500) meters or above highly suitable for growing semi-temperate and high value crops   SRICULTURAL LANDS   All agricultural lands that are ecologically fragile, the conversion of which will result in serious environmental degradation that will affect mangrove areas and fish sunctuaries   All fishery areas as defined pursuant to Fisheries Code of 1998   EOUS LAND TYPES (Not Relevant for Agriculture)   Forest/Watershed areas (critical watersheds including mangroves)   Built-up Areas (urban land, airport, roads and bridges)   Quarry, mine pit, barren land, rock land, river wash, beach sand, sand dunes, landfill | DESCRIPTION   (Ha)     ICULTURAL LANDS   18.58     All irrigated lands/areas   18.58     All irrigable lands already covered by irrigation projects with firm funding commitments   0     All alluvial plain lands highly suitable for agriculture, not irrigated   881.26     Agro-industrial croplands or lands presently planted to industrial crops that support the viability of existing agricultural infrastructure and agro-based enterprises   13.44     Highlands or areas located at an elevation of five hundred (500) meters or above highly suitable for growing semi-temperate and high value crops   261.32     SRICULTURAL LANDS   3,310.89     All agricultural lands that are ecologically fragile, the conversion of which will result in serious environmental degradation that will affect mangrove areas and fish sunctuaries   3,310.89     All fishery areas as defined pursuant to Fisheries Code of 1998   0     EOUS LAND TYPES (Not Relevant for Agriculture)      Forest/Watershed areas (critical watersheds including mangroves)      Built-up Areas (urban land, airport, roads and bridges)      Quarry, mine pit, barren land, rock land, river wash, beach sand, and dunes, landfill |  |  |  |  |  |  |