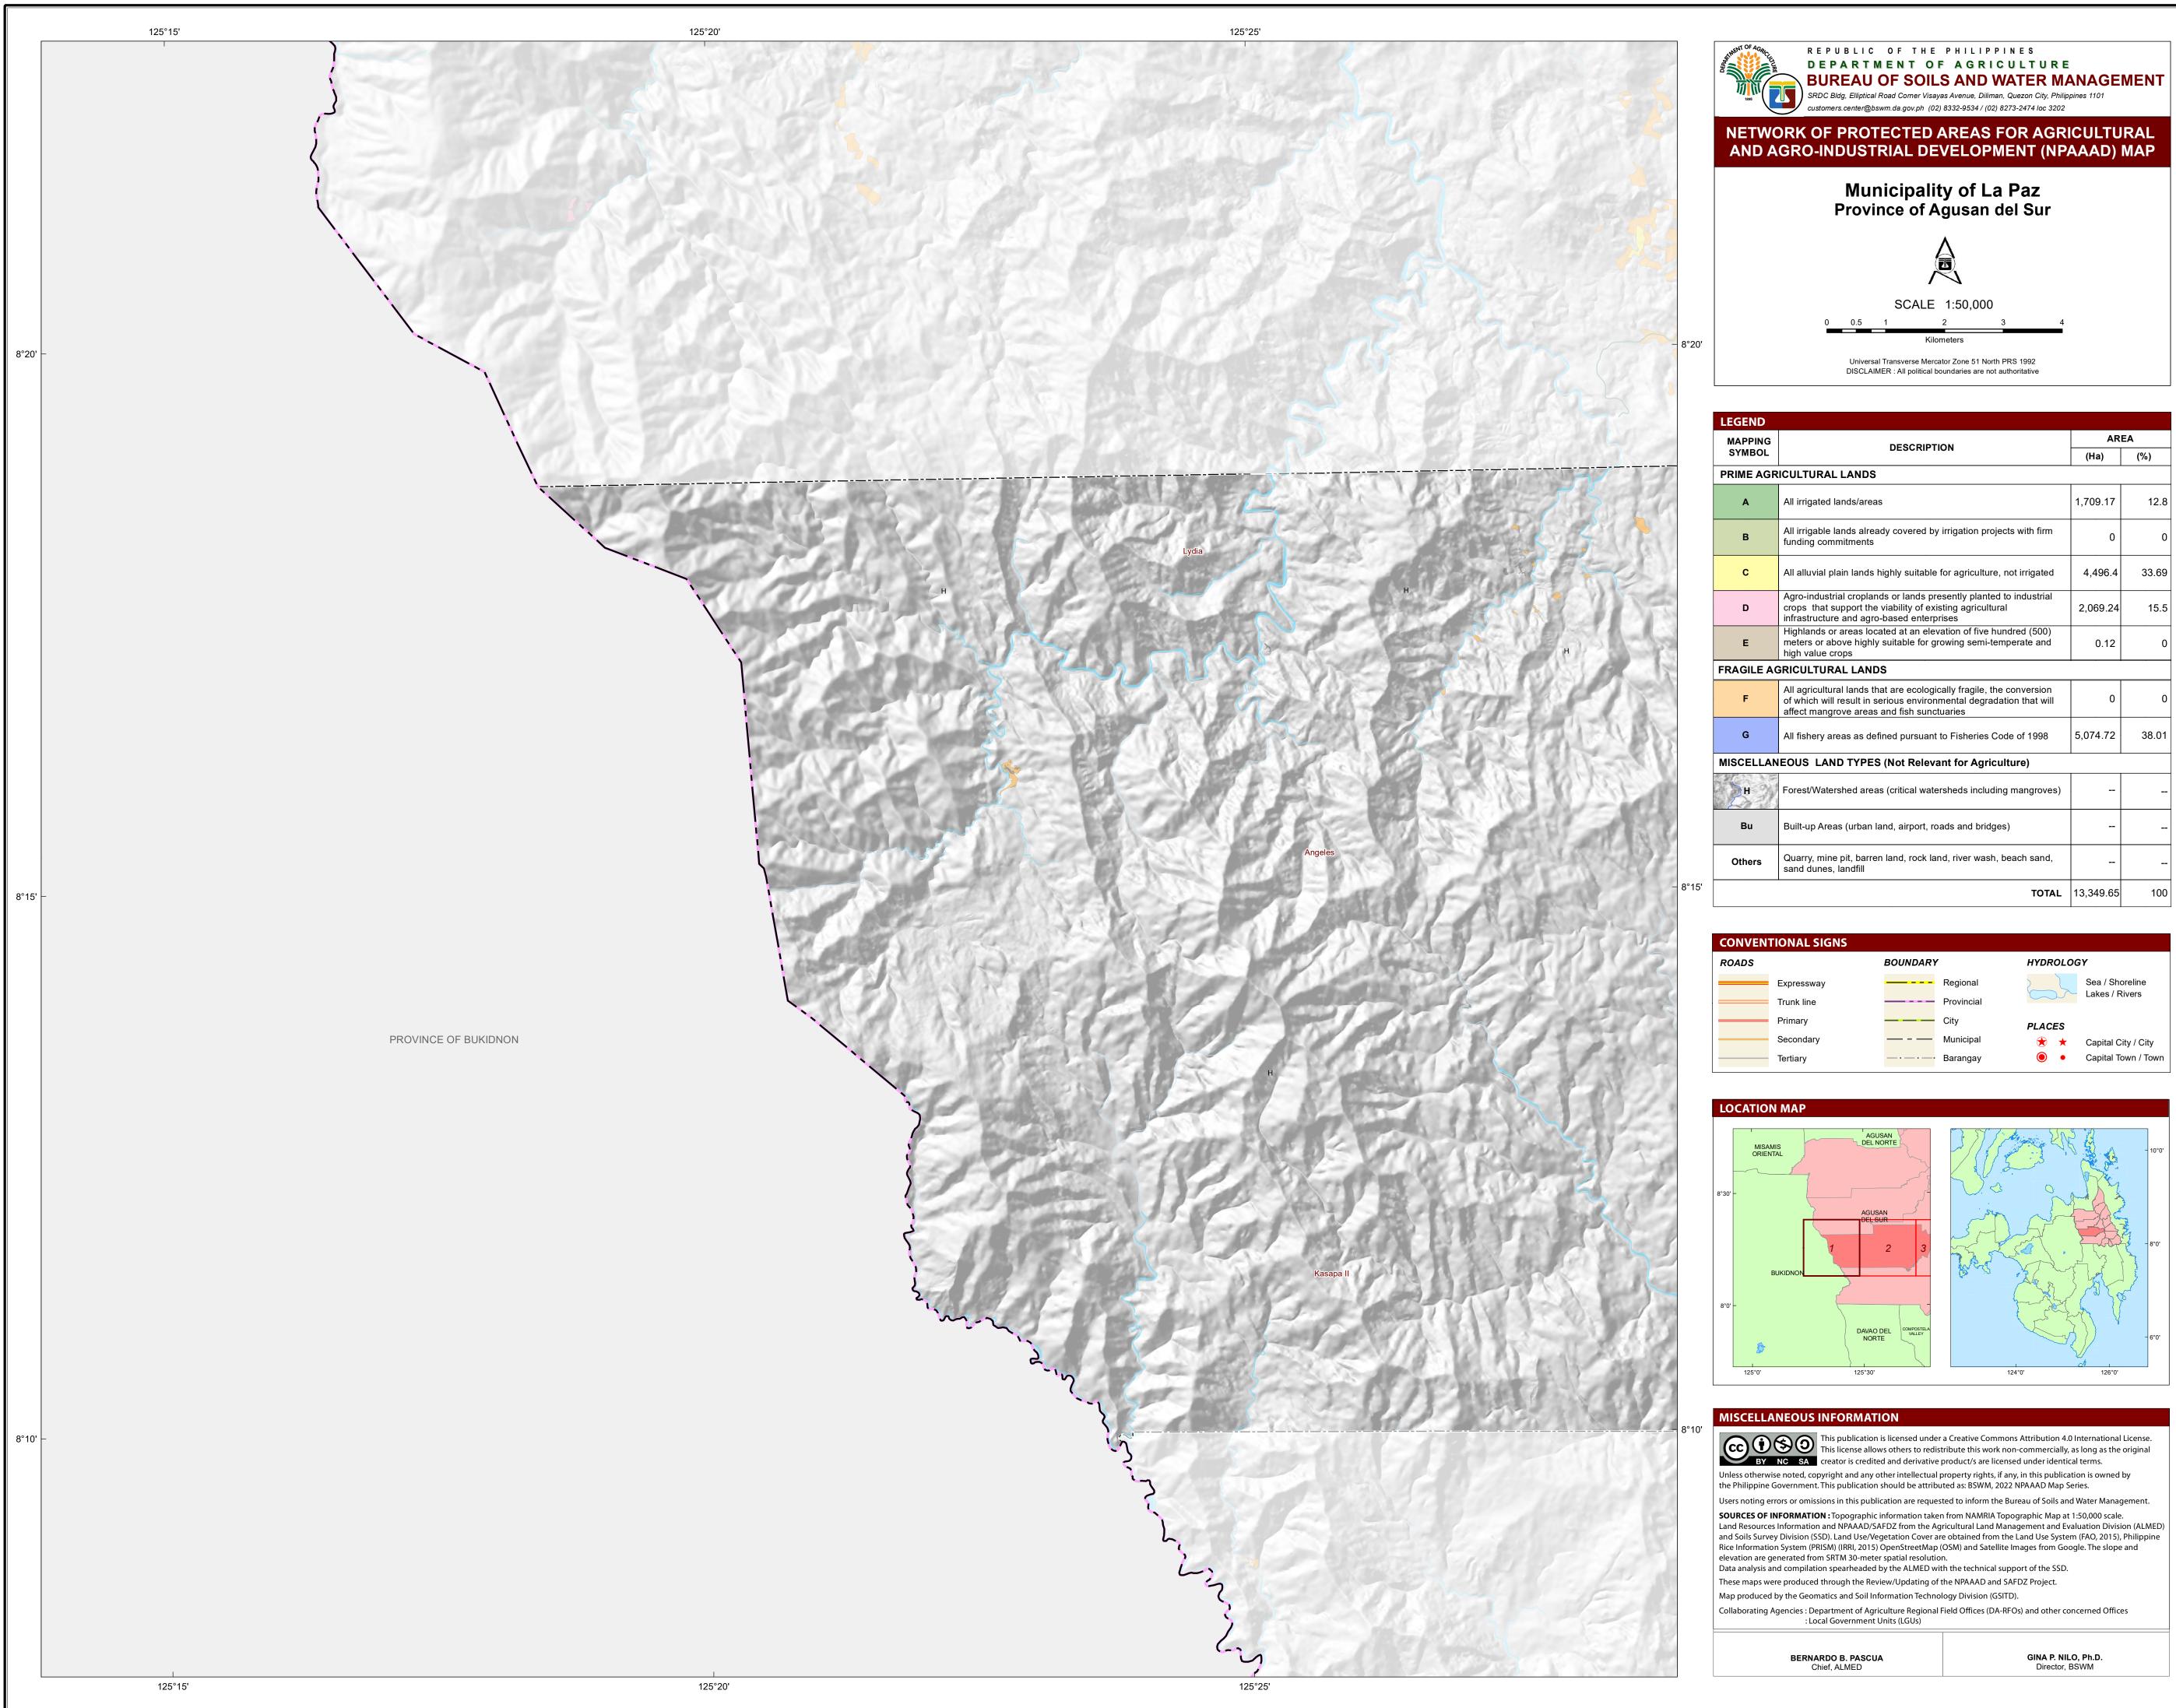

| DESCRIPTION                                                                                                                                                                               |                                                                                                                                                                                                                                                                                                                                                                                                                                                                                                                                                                                                                                                                                                                                                                                                                                                                                                                                                                                                                                                                                                 | AREA                                                                                                                                                                                                                                                                                                                                                                                                                                                                                                                                                                                                                                                                                                                                                                                                                                                                                                                                                                                                                                                                                                                                                             |  |  |  |  |  |  |
|-------------------------------------------------------------------------------------------------------------------------------------------------------------------------------------------|-------------------------------------------------------------------------------------------------------------------------------------------------------------------------------------------------------------------------------------------------------------------------------------------------------------------------------------------------------------------------------------------------------------------------------------------------------------------------------------------------------------------------------------------------------------------------------------------------------------------------------------------------------------------------------------------------------------------------------------------------------------------------------------------------------------------------------------------------------------------------------------------------------------------------------------------------------------------------------------------------------------------------------------------------------------------------------------------------|------------------------------------------------------------------------------------------------------------------------------------------------------------------------------------------------------------------------------------------------------------------------------------------------------------------------------------------------------------------------------------------------------------------------------------------------------------------------------------------------------------------------------------------------------------------------------------------------------------------------------------------------------------------------------------------------------------------------------------------------------------------------------------------------------------------------------------------------------------------------------------------------------------------------------------------------------------------------------------------------------------------------------------------------------------------------------------------------------------------------------------------------------------------|--|--|--|--|--|--|
|                                                                                                                                                                                           |                                                                                                                                                                                                                                                                                                                                                                                                                                                                                                                                                                                                                                                                                                                                                                                                                                                                                                                                                                                                                                                                                                 | (%)                                                                                                                                                                                                                                                                                                                                                                                                                                                                                                                                                                                                                                                                                                                                                                                                                                                                                                                                                                                                                                                                                                                                                              |  |  |  |  |  |  |
| RIME AGRICULTURAL LANDS                                                                                                                                                                   |                                                                                                                                                                                                                                                                                                                                                                                                                                                                                                                                                                                                                                                                                                                                                                                                                                                                                                                                                                                                                                                                                                 |                                                                                                                                                                                                                                                                                                                                                                                                                                                                                                                                                                                                                                                                                                                                                                                                                                                                                                                                                                                                                                                                                                                                                                  |  |  |  |  |  |  |
| All irrigated lands/areas                                                                                                                                                                 | 1,709.17                                                                                                                                                                                                                                                                                                                                                                                                                                                                                                                                                                                                                                                                                                                                                                                                                                                                                                                                                                                                                                                                                        | 12.8                                                                                                                                                                                                                                                                                                                                                                                                                                                                                                                                                                                                                                                                                                                                                                                                                                                                                                                                                                                                                                                                                                                                                             |  |  |  |  |  |  |
| All irrigable lands already covered by irrigation projects with firm funding commitments                                                                                                  | 0                                                                                                                                                                                                                                                                                                                                                                                                                                                                                                                                                                                                                                                                                                                                                                                                                                                                                                                                                                                                                                                                                               | 0                                                                                                                                                                                                                                                                                                                                                                                                                                                                                                                                                                                                                                                                                                                                                                                                                                                                                                                                                                                                                                                                                                                                                                |  |  |  |  |  |  |
| All alluvial plain lands highly suitable for agriculture, not irrigated                                                                                                                   | 4,496.4                                                                                                                                                                                                                                                                                                                                                                                                                                                                                                                                                                                                                                                                                                                                                                                                                                                                                                                                                                                                                                                                                         | 33.69                                                                                                                                                                                                                                                                                                                                                                                                                                                                                                                                                                                                                                                                                                                                                                                                                                                                                                                                                                                                                                                                                                                                                            |  |  |  |  |  |  |
| Agro-industrial croplands or lands presently planted to industrial crops that support the viability of existing agricultural infrastructure and agro-based enterprises                    | 2,069.24                                                                                                                                                                                                                                                                                                                                                                                                                                                                                                                                                                                                                                                                                                                                                                                                                                                                                                                                                                                                                                                                                        | 15.5                                                                                                                                                                                                                                                                                                                                                                                                                                                                                                                                                                                                                                                                                                                                                                                                                                                                                                                                                                                                                                                                                                                                                             |  |  |  |  |  |  |
| Highlands or areas located at an elevation of five hundred (500) meters or above highly suitable for growing semi-temperate and high value crops                                          | 0.12                                                                                                                                                                                                                                                                                                                                                                                                                                                                                                                                                                                                                                                                                                                                                                                                                                                                                                                                                                                                                                                                                            | 0                                                                                                                                                                                                                                                                                                                                                                                                                                                                                                                                                                                                                                                                                                                                                                                                                                                                                                                                                                                                                                                                                                                                                                |  |  |  |  |  |  |
| RAGILE AGRICULTURAL LANDS                                                                                                                                                                 |                                                                                                                                                                                                                                                                                                                                                                                                                                                                                                                                                                                                                                                                                                                                                                                                                                                                                                                                                                                                                                                                                                 |                                                                                                                                                                                                                                                                                                                                                                                                                                                                                                                                                                                                                                                                                                                                                                                                                                                                                                                                                                                                                                                                                                                                                                  |  |  |  |  |  |  |
| All agricultural lands that are ecologically fragile, the conversion<br>of which will result in serious environmental degradation that will<br>affect mangrove areas and fish sunctuaries | 0                                                                                                                                                                                                                                                                                                                                                                                                                                                                                                                                                                                                                                                                                                                                                                                                                                                                                                                                                                                                                                                                                               | 0                                                                                                                                                                                                                                                                                                                                                                                                                                                                                                                                                                                                                                                                                                                                                                                                                                                                                                                                                                                                                                                                                                                                                                |  |  |  |  |  |  |
| All fishery areas as defined pursuant to Fisheries Code of 1998                                                                                                                           | 5,074.72                                                                                                                                                                                                                                                                                                                                                                                                                                                                                                                                                                                                                                                                                                                                                                                                                                                                                                                                                                                                                                                                                        | 38.01                                                                                                                                                                                                                                                                                                                                                                                                                                                                                                                                                                                                                                                                                                                                                                                                                                                                                                                                                                                                                                                                                                                                                            |  |  |  |  |  |  |
| SCELLANEOUS LAND TYPES (Not Relevant for Agriculture)                                                                                                                                     |                                                                                                                                                                                                                                                                                                                                                                                                                                                                                                                                                                                                                                                                                                                                                                                                                                                                                                                                                                                                                                                                                                 |                                                                                                                                                                                                                                                                                                                                                                                                                                                                                                                                                                                                                                                                                                                                                                                                                                                                                                                                                                                                                                                                                                                                                                  |  |  |  |  |  |  |
| Forest/Watershed areas (critical watersheds including mangroves)                                                                                                                          |                                                                                                                                                                                                                                                                                                                                                                                                                                                                                                                                                                                                                                                                                                                                                                                                                                                                                                                                                                                                                                                                                                 |                                                                                                                                                                                                                                                                                                                                                                                                                                                                                                                                                                                                                                                                                                                                                                                                                                                                                                                                                                                                                                                                                                                                                                  |  |  |  |  |  |  |
| Built-up Areas (urban land, airport, roads and bridges)                                                                                                                                   |                                                                                                                                                                                                                                                                                                                                                                                                                                                                                                                                                                                                                                                                                                                                                                                                                                                                                                                                                                                                                                                                                                 |                                                                                                                                                                                                                                                                                                                                                                                                                                                                                                                                                                                                                                                                                                                                                                                                                                                                                                                                                                                                                                                                                                                                                                  |  |  |  |  |  |  |
| Quarry, mine pit, barren land, rock land, river wash, beach sand, sand dunes, landfill                                                                                                    |                                                                                                                                                                                                                                                                                                                                                                                                                                                                                                                                                                                                                                                                                                                                                                                                                                                                                                                                                                                                                                                                                                 |                                                                                                                                                                                                                                                                                                                                                                                                                                                                                                                                                                                                                                                                                                                                                                                                                                                                                                                                                                                                                                                                                                                                                                  |  |  |  |  |  |  |
| TOTAL                                                                                                                                                                                     | 13,349.65                                                                                                                                                                                                                                                                                                                                                                                                                                                                                                                                                                                                                                                                                                                                                                                                                                                                                                                                                                                                                                                                                       | 100                                                                                                                                                                                                                                                                                                                                                                                                                                                                                                                                                                                                                                                                                                                                                                                                                                                                                                                                                                                                                                                                                                                                                              |  |  |  |  |  |  |
|                                                                                                                                                                                           | ICULTURAL LANDS   All irrigated lands/areas   All irrigable lands already covered by irrigation projects with firm funding commitments   All alluvial plain lands highly suitable for agriculture, not irrigated   Agro-industrial croplands or lands presently planted to industrial crops that support the viability of existing agricultural infrastructure and agro-based enterprises   Highlands or areas located at an elevation of five hundred (500) meters or above highly suitable for growing semi-temperate and high value crops   SRICULTURAL LANDS   All agricultural lands that are ecologically fragile, the conversion of which will result in serious environmental degradation that will affect mangrove areas and fish sunctuaries   All fishery areas as defined pursuant to Fisheries Code of 1998   EOUS LAND TYPES (Not Relevant for Agriculture)   Forest/Watershed areas (critical watersheds including mangroves)   Built-up Areas (urban land, airport, roads and bridges)   Quarry, mine pit, barren land, rock land, river wash, beach sand, sand dunes, landfill | DESCRIPTION     (Ha)     ICULTURAL LANDS     All irrigated lands/areas   1,709.17     All irrigable lands already covered by irrigation projects with firm funding commitments   0     All alluvial plain lands highly suitable for agriculture, not irrigated   4,496.4     Agro-industrial croplands or lands presently planted to industrial crops that support the viability of existing agricultural infrastructure and agro-based enterprises   2,069.24     Highlands or areas located at an elevation of five hundred (500) meters or above highly suitable for growing semi-temperate and high value crops   0.12     SRICULTURAL LANDS   0     All agricultural lands that are ecologically fragile, the conversion of which will result in serious environmental degradation that will affect mangrove areas and fish sunctuaries   0     All fishery areas as defined pursuant to Fisheries Code of 1998   5,074.72     Forest/Watershed areas (critical watersheds including mangroves)      Built-up Areas (urban land, airport, roads and bridges)      Quarry, mine pit, barren land, rock land, river wash, beach sand, are and dunes, landfill |  |  |  |  |  |  |