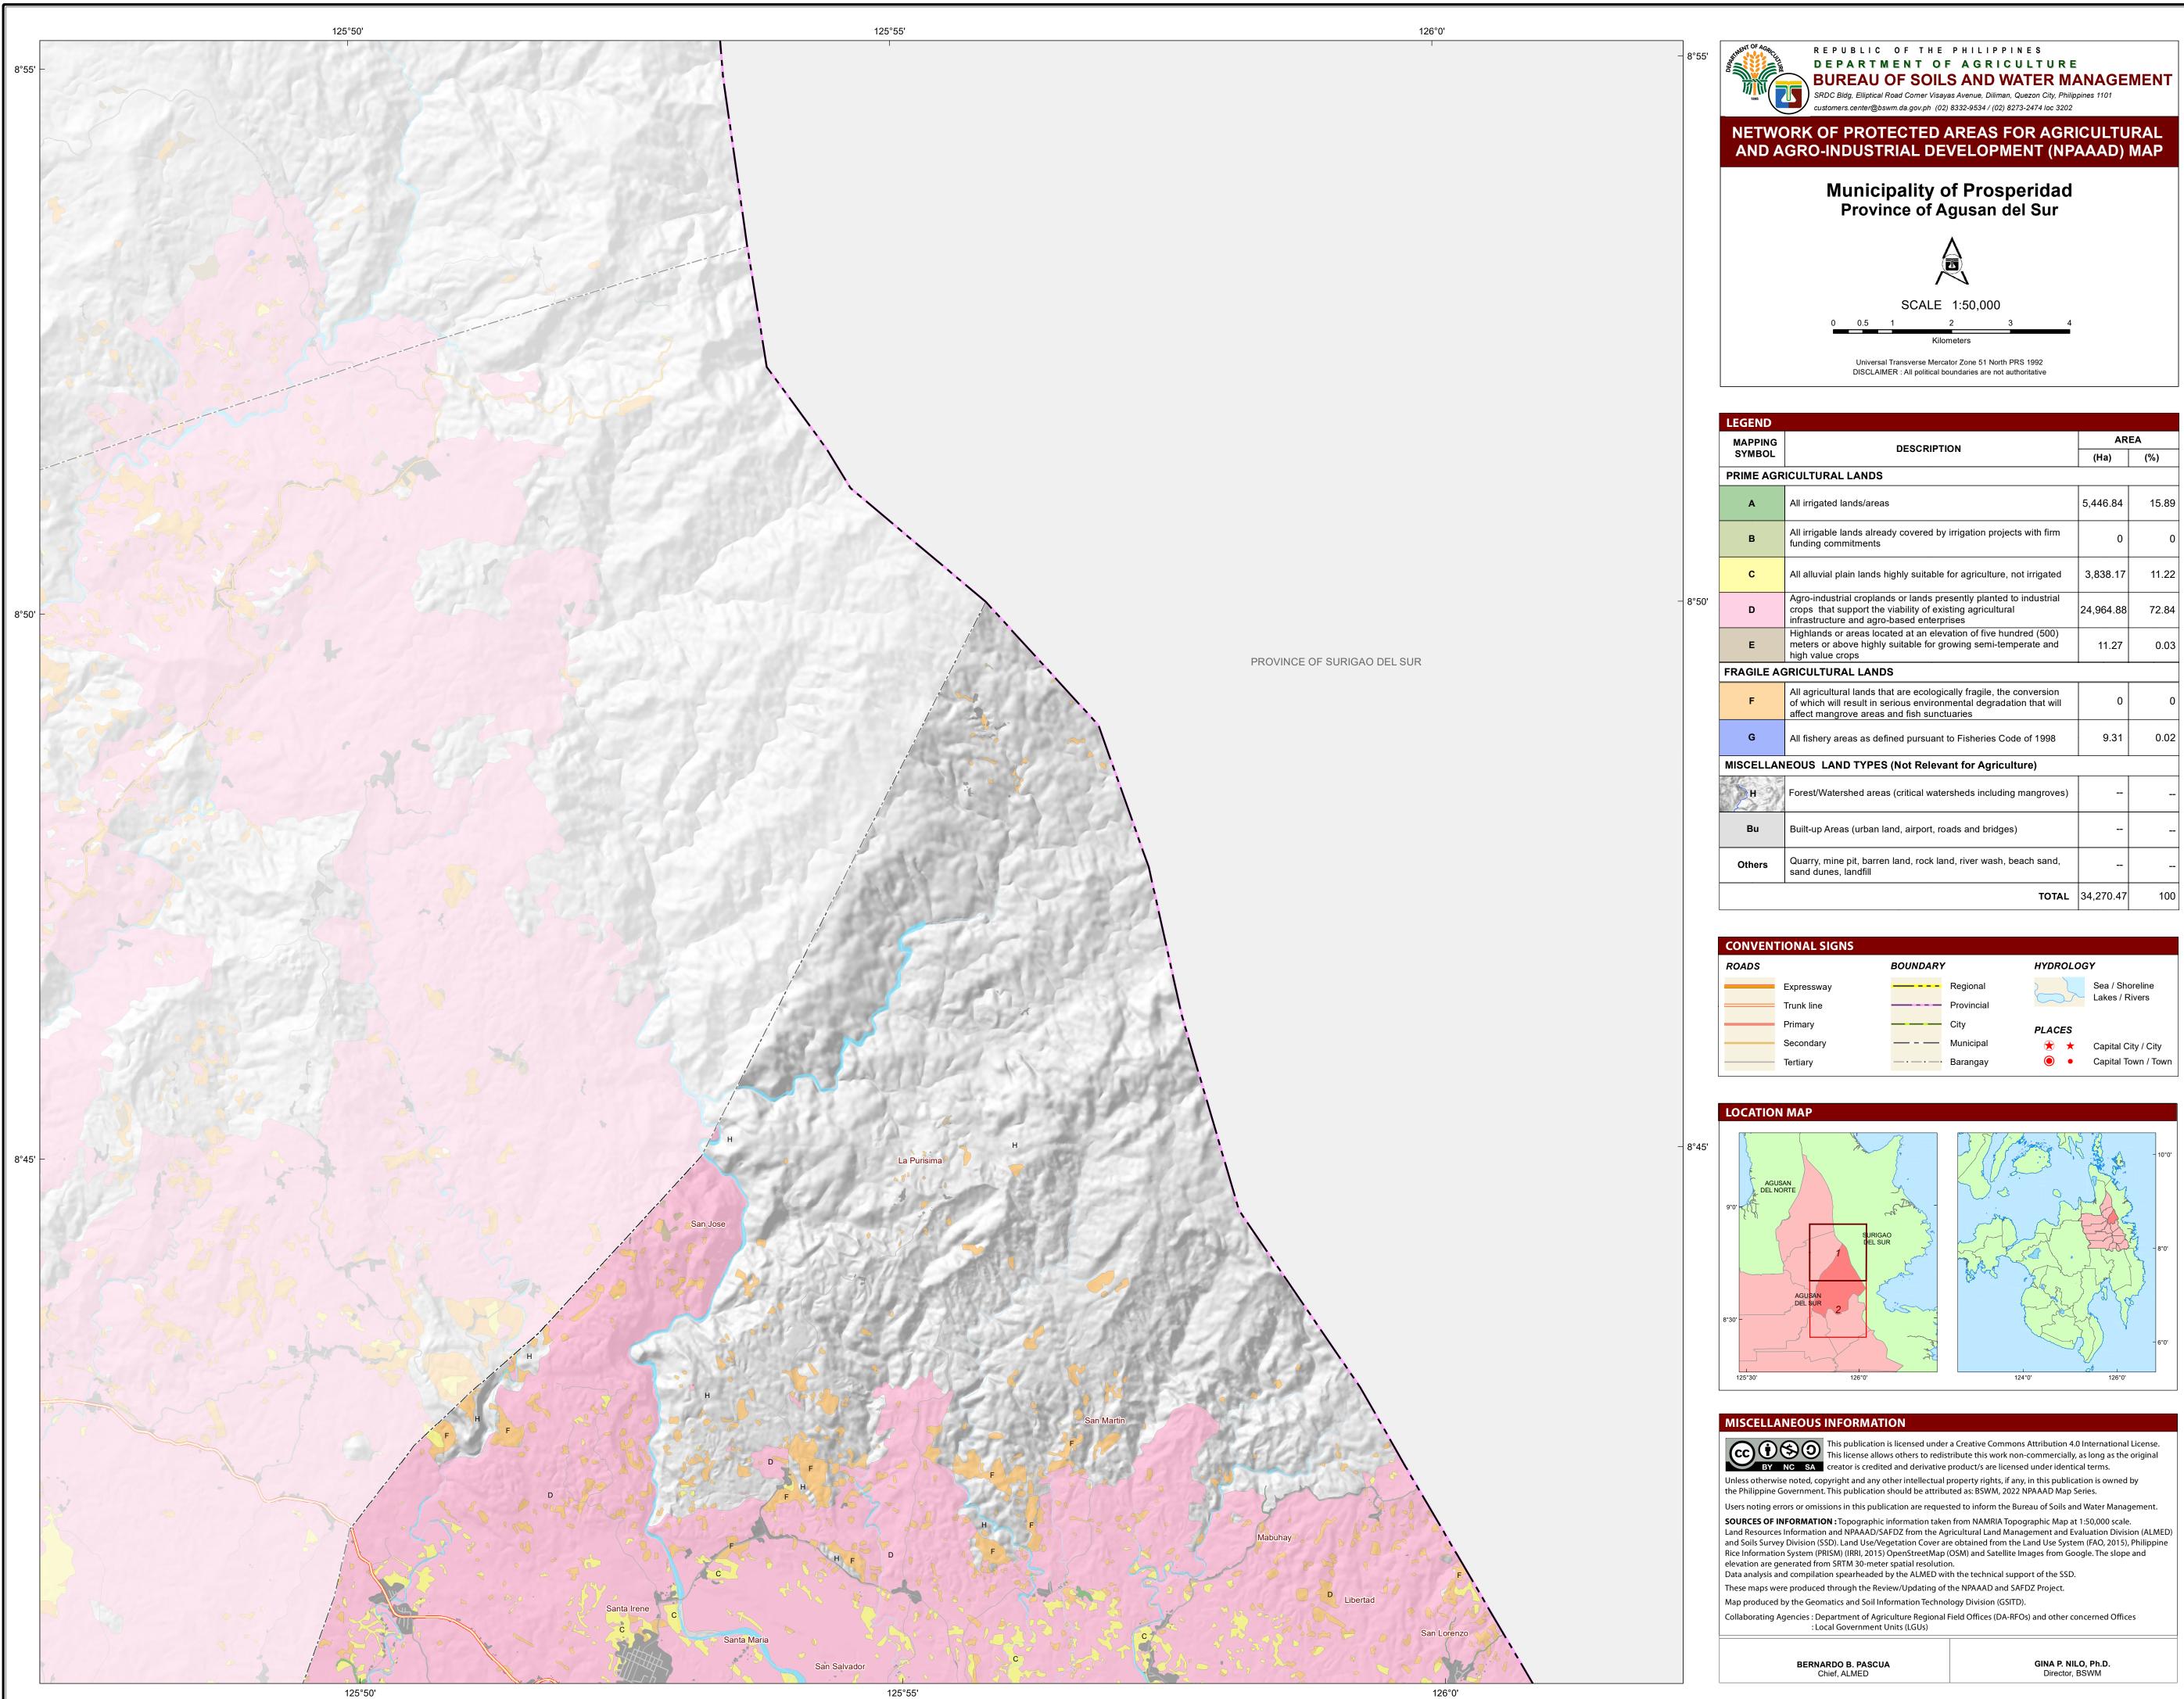

| EGEND                   |                                                                                                                                                                                           |           |       |  |  |  |  |  |
|-------------------------|-------------------------------------------------------------------------------------------------------------------------------------------------------------------------------------------|-----------|-------|--|--|--|--|--|
| MAPPING                 | <b>DECODIDEION</b>                                                                                                                                                                        | AREA      |       |  |  |  |  |  |
| SYMBOL                  | DESCRIPTION                                                                                                                                                                               |           | (%)   |  |  |  |  |  |
| RIME AGRICULTURAL LANDS |                                                                                                                                                                                           |           |       |  |  |  |  |  |
| Α                       | All irrigated lands/areas                                                                                                                                                                 | 5,446.84  | 15.89 |  |  |  |  |  |
| В                       | All irrigable lands already covered by irrigation projects with firm funding commitments                                                                                                  | 0         | 0     |  |  |  |  |  |
| С                       | All alluvial plain lands highly suitable for agriculture, not irrigated                                                                                                                   | 3,838.17  | 11.22 |  |  |  |  |  |
| D                       | Agro-industrial croplands or lands presently planted to industrial<br>crops that support the viability of existing agricultural<br>infrastructure and agro-based enterprises              | 24,964.88 | 72.84 |  |  |  |  |  |
| E                       | Highlands or areas located at an elevation of five hundred (500) meters or above highly suitable for growing semi-temperate and high value crops                                          | 11.27     | 0.03  |  |  |  |  |  |
| RAGILE AG               | GRICULTURAL LANDS                                                                                                                                                                         |           |       |  |  |  |  |  |
| F                       | All agricultural lands that are ecologically fragile, the conversion<br>of which will result in serious environmental degradation that will<br>affect mangrove areas and fish sunctuaries | 0         | 0     |  |  |  |  |  |
| G                       | All fishery areas as defined pursuant to Fisheries Code of 1998                                                                                                                           | 9.31      | 0.02  |  |  |  |  |  |
| ISCELLAN                | EOUS LAND TYPES (Not Relevant for Agriculture)                                                                                                                                            |           |       |  |  |  |  |  |
| Н                       | Forest/Watershed areas (critical watersheds including mangroves)                                                                                                                          |           |       |  |  |  |  |  |
| Bu                      | Built-up Areas (urban land, airport, roads and bridges)                                                                                                                                   |           |       |  |  |  |  |  |
| Others                  | Quarry, mine pit, barren land, rock land, river wash, beach sand, sand dunes, landfill                                                                                                    |           |       |  |  |  |  |  |
|                         | TOTAL                                                                                                                                                                                     | 34,270.47 | 100   |  |  |  |  |  |