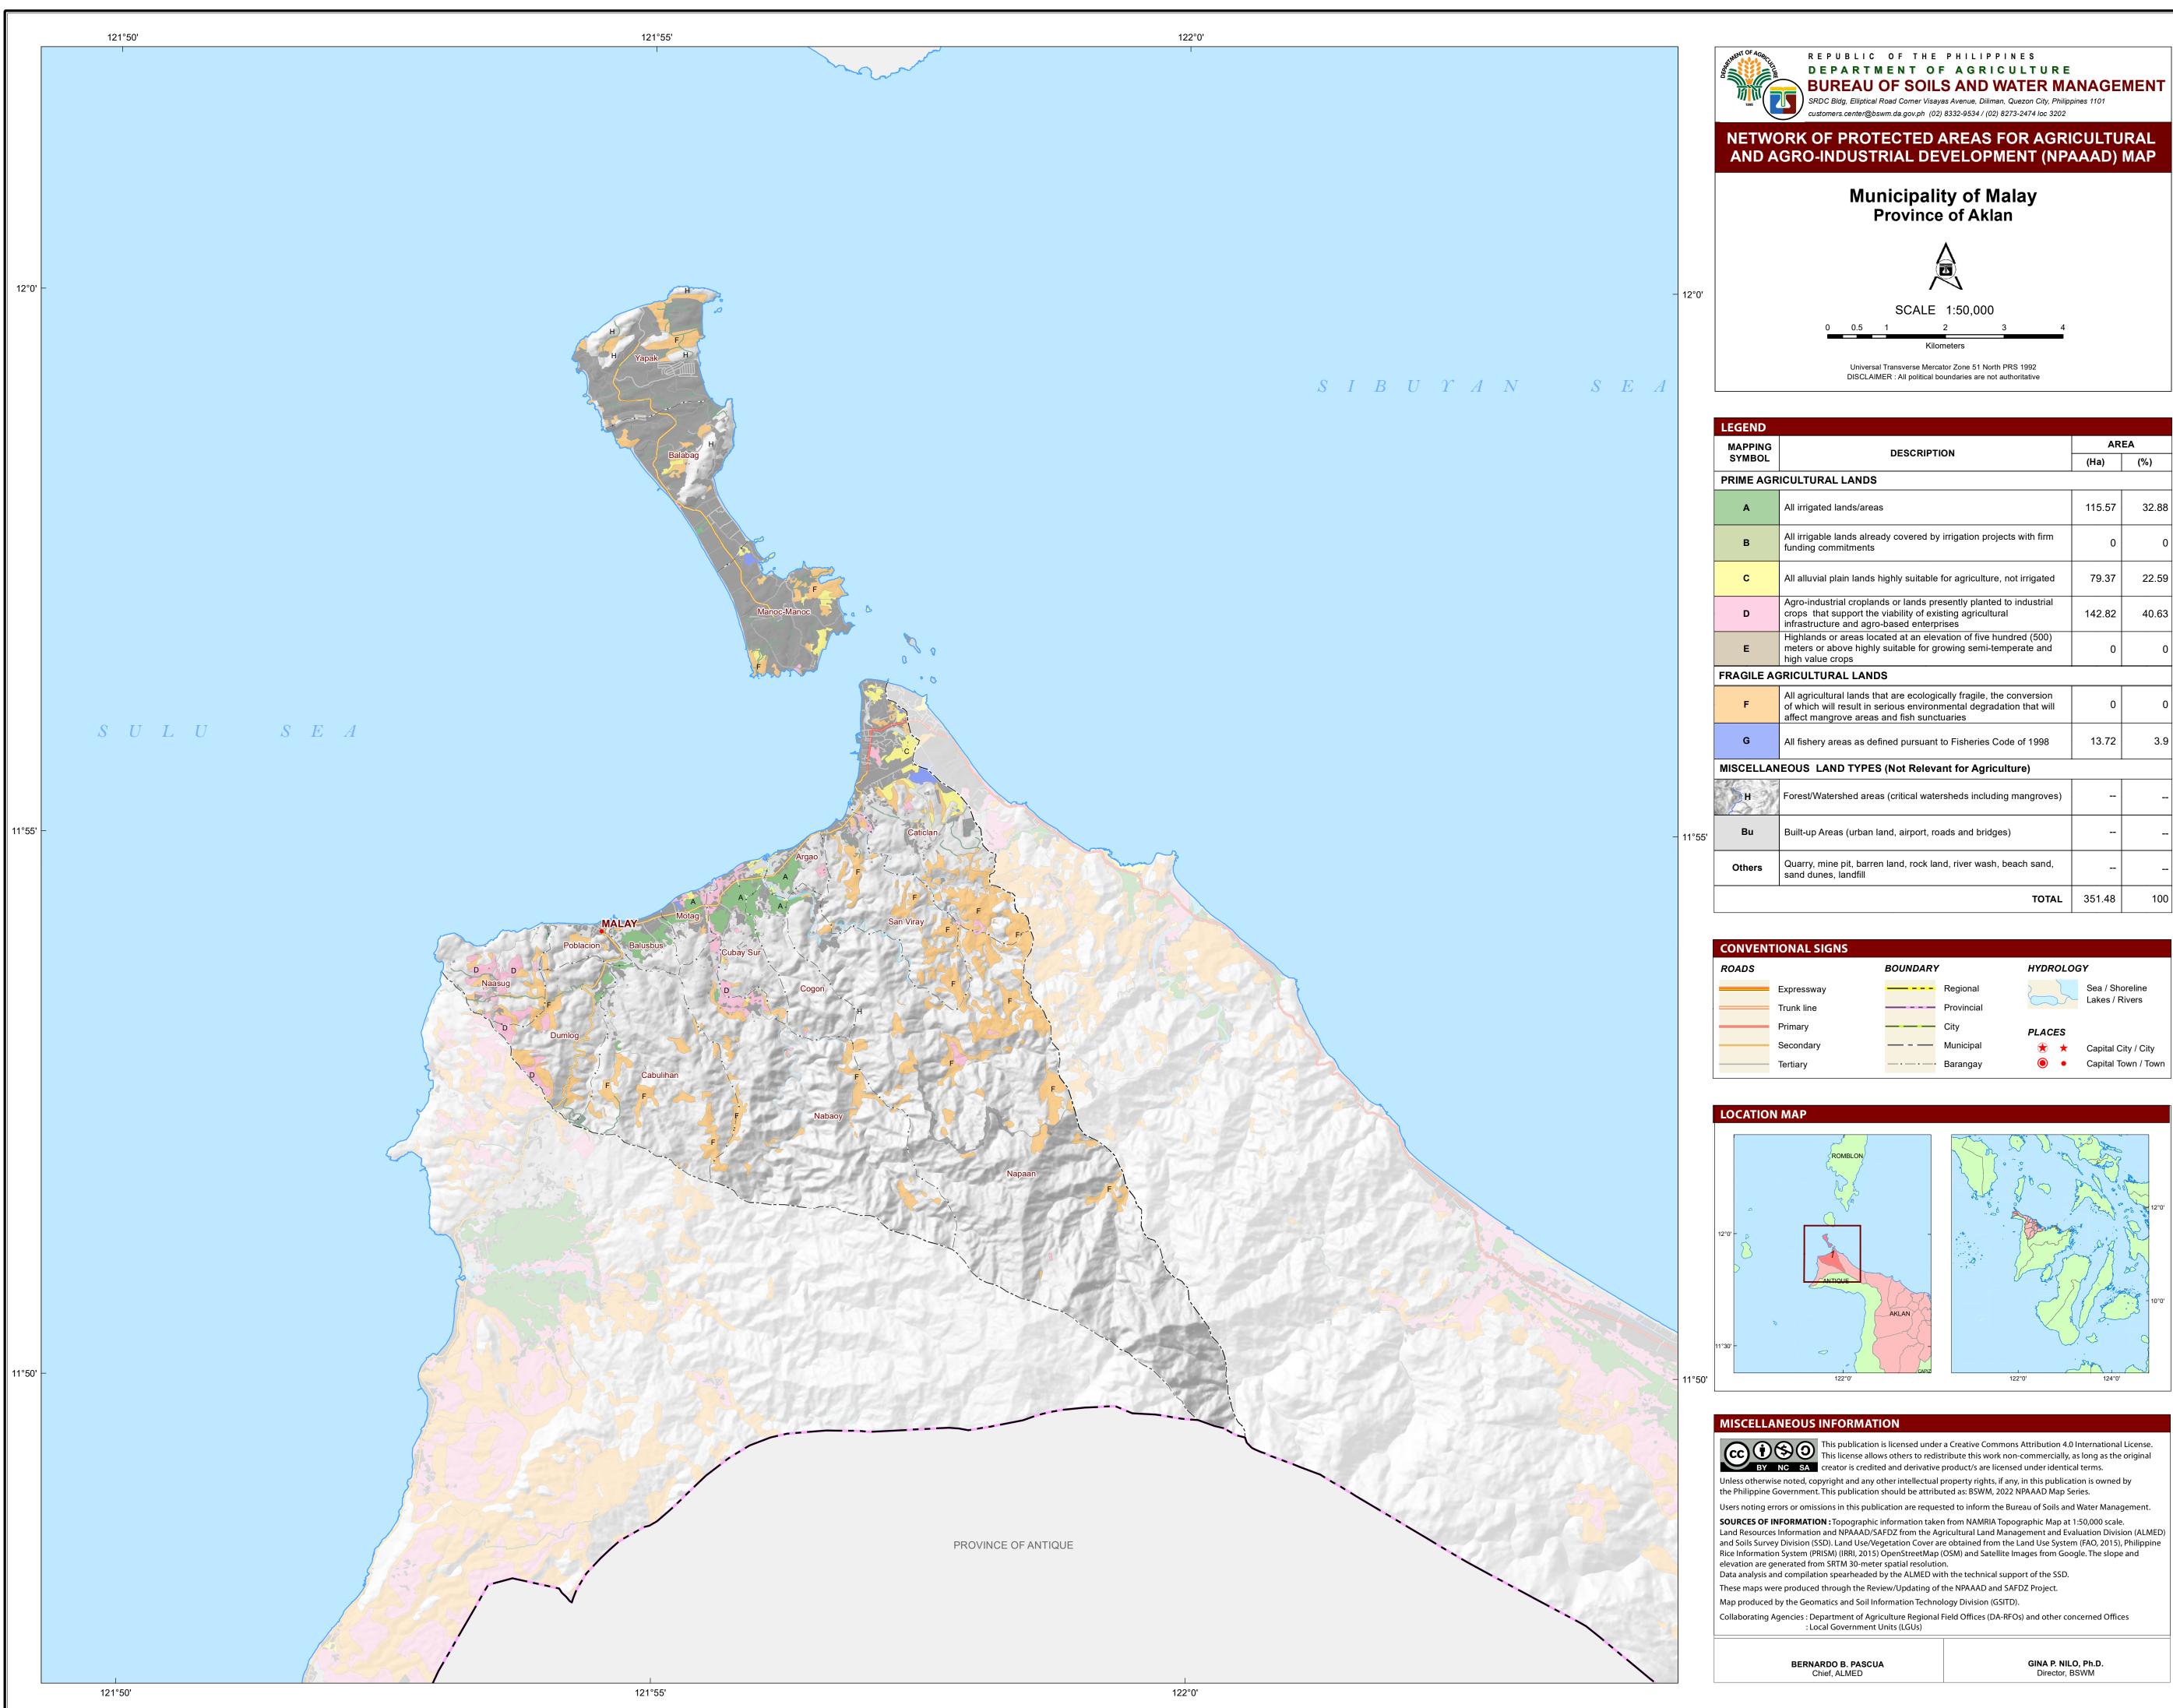

| EGEND     |                                                                                                                                                                                           |        |       |
|-----------|-------------------------------------------------------------------------------------------------------------------------------------------------------------------------------------------|--------|-------|
| MAPPING   | DESCRIPTION                                                                                                                                                                               | AR     | EA    |
| SYMBOL    | DESCRIPTION                                                                                                                                                                               | (Ha)   | (%)   |
| RIME AGR  | ICULTURAL LANDS                                                                                                                                                                           |        |       |
| А         | All irrigated lands/areas                                                                                                                                                                 | 115.57 | 32.88 |
| В         | All irrigable lands already covered by irrigation projects with firm funding commitments                                                                                                  | 0      | 0     |
| С         | All alluvial plain lands highly suitable for agriculture, not irrigated                                                                                                                   | 79.37  | 22.59 |
| D         | Agro-industrial croplands or lands presently planted to industrial crops that support the viability of existing agricultural infrastructure and agro-based enterprises                    | 142.82 | 40.63 |
| E         | Highlands or areas located at an elevation of five hundred (500) meters or above highly suitable for growing semi-temperate and high value crops                                          | 0      | 0     |
| RAGILE AG | GRICULTURAL LANDS                                                                                                                                                                         |        |       |
| F         | All agricultural lands that are ecologically fragile, the conversion<br>of which will result in serious environmental degradation that will<br>affect mangrove areas and fish sunctuaries | 0      | 0     |
| G         | All fishery areas as defined pursuant to Fisheries Code of 1998                                                                                                                           | 13.72  | 3.9   |
| ISCELLAN  | EOUS LAND TYPES (Not Relevant for Agriculture)                                                                                                                                            |        |       |
| Н         | Forest/Watershed areas (critical watersheds including mangroves)                                                                                                                          |        |       |
| Bu        | Built-up Areas (urban land, airport, roads and bridges)                                                                                                                                   |        |       |
| Others    | Quarry, mine pit, barren land, rock land, river wash, beach sand, sand dunes, landfill                                                                                                    |        |       |
|           | TOTAL                                                                                                                                                                                     | 351.48 | 100   |

| ADS |            | BOUNDARY |            | HYDROLOG | Y                   |  |
|-----|------------|----------|------------|----------|---------------------|--|
|     | Expressway |          | Regional   | 2        | Sea / Shoreline     |  |
|     | Trunk line |          | Provincial |          | Lakes / Rivers      |  |
|     | Primary    |          | City       | PLACES   |                     |  |
|     | Secondary  |          | Municipal  | *        | Capital City / City |  |
|     | Tertiary   |          | Barangay   | •        | Capital Town / Town |  |
|     |            |          |            |          |                     |  |