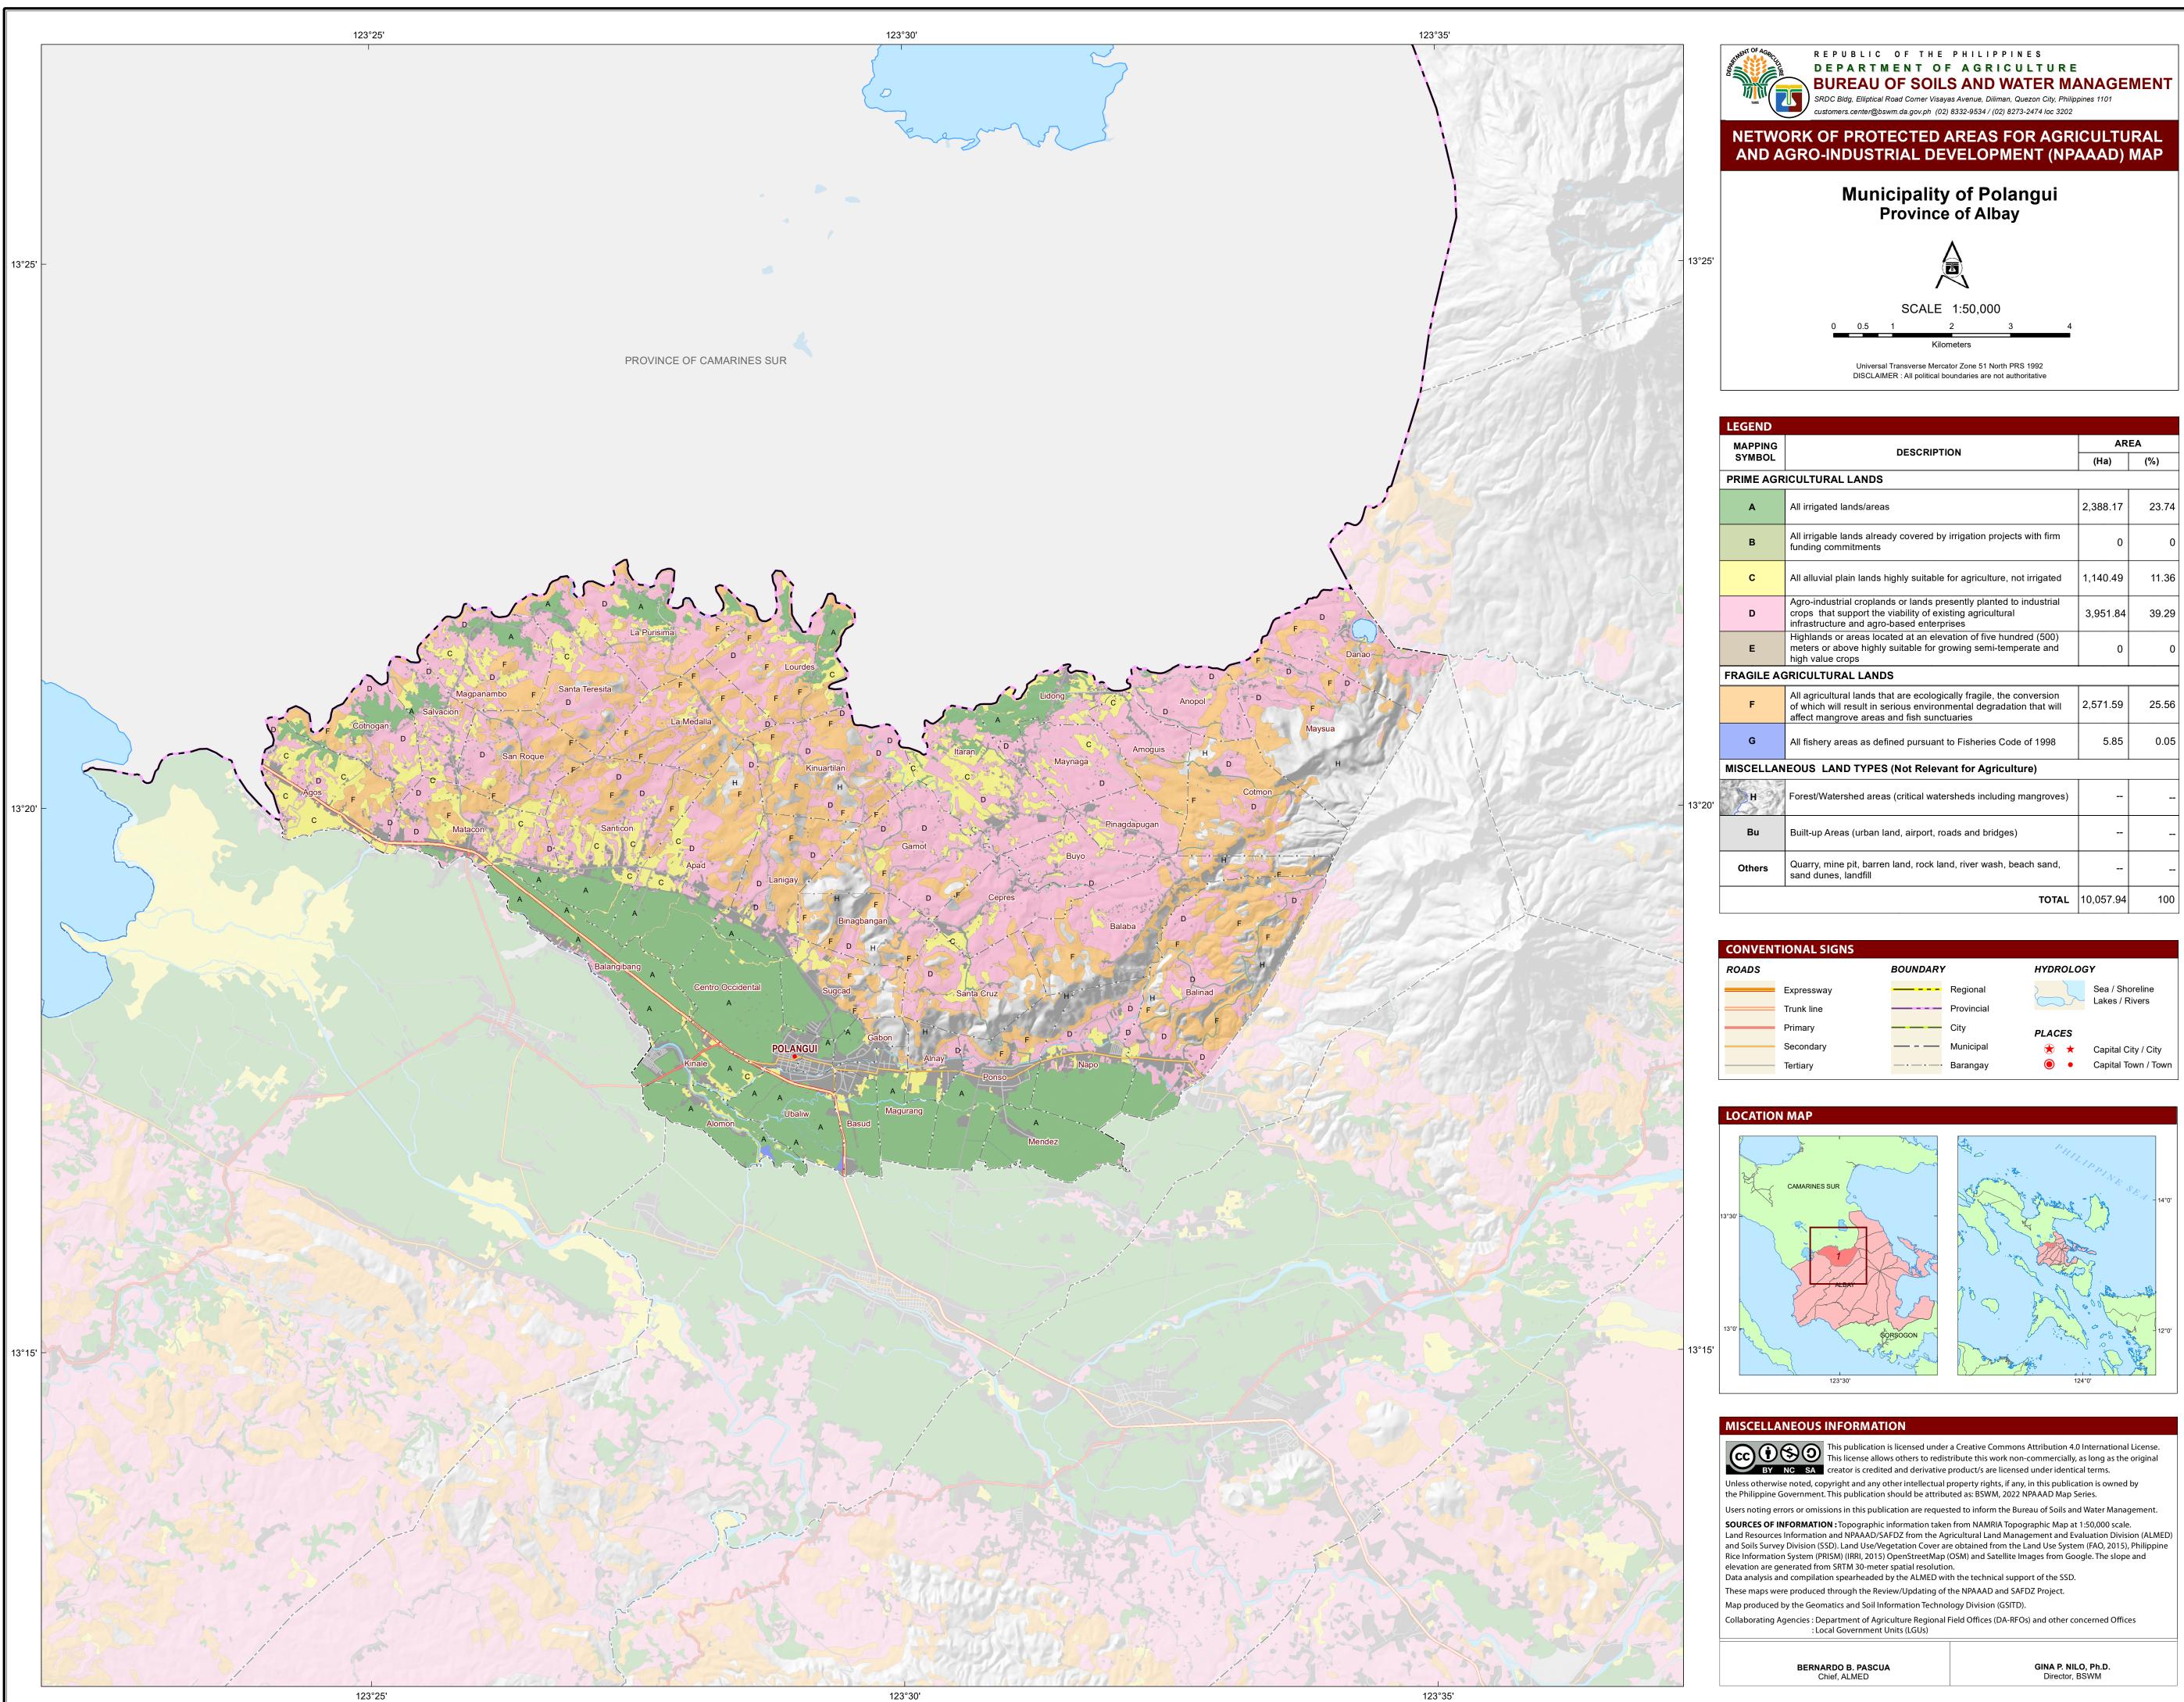

| EGEND                                                  |                                                                                                                                                                                     |           |       |  |  |  |  |  |
|--------------------------------------------------------|-------------------------------------------------------------------------------------------------------------------------------------------------------------------------------------|-----------|-------|--|--|--|--|--|
| MAPPING                                                | DESCRIPTION                                                                                                                                                                         | AREA      |       |  |  |  |  |  |
| SYMBOL                                                 | DESCRIPTION                                                                                                                                                                         |           | (%)   |  |  |  |  |  |
| RIME AGRICULTURAL LANDS                                |                                                                                                                                                                                     |           |       |  |  |  |  |  |
| A                                                      | All irrigated lands/areas                                                                                                                                                           | 2,388.17  | 23.74 |  |  |  |  |  |
| В                                                      | All irrigable lands already covered by irrigation projects with firm funding commitments                                                                                            | 0         | 0     |  |  |  |  |  |
| С                                                      | All alluvial plain lands highly suitable for agriculture, not irrigated                                                                                                             | 1,140.49  | 11.36 |  |  |  |  |  |
| D                                                      | Agro-industrial croplands or lands presently planted to industrial<br>crops that support the viability of existing agricultural<br>infrastructure and agro-based enterprises        | 3,951.84  | 39.29 |  |  |  |  |  |
| E                                                      | Highlands or areas located at an elevation of five hundred (500) meters or above highly suitable for growing semi-temperate and high value crops                                    | 0         | 0     |  |  |  |  |  |
| RAGILE AGRICULTURAL LANDS                              |                                                                                                                                                                                     |           |       |  |  |  |  |  |
| F                                                      | All agricultural lands that are ecologically fragile, the conversion of which will result in serious environmental degradation that will affect mangrove areas and fish sunctuaries | 2,571.59  | 25.56 |  |  |  |  |  |
| G                                                      | All fishery areas as defined pursuant to Fisheries Code of 1998                                                                                                                     | 5.85      | 0.05  |  |  |  |  |  |
| ISCELLANEOUS LAND TYPES (Not Relevant for Agriculture) |                                                                                                                                                                                     |           |       |  |  |  |  |  |
| Н                                                      | Forest/Watershed areas (critical watersheds including mangroves)                                                                                                                    |           |       |  |  |  |  |  |
| Bu                                                     | Built-up Areas (urban land, airport, roads and bridges)                                                                                                                             |           |       |  |  |  |  |  |
| Others                                                 | Quarry, mine pit, barren land, rock land, river wash, beach sand, sand dunes, landfill                                                                                              |           |       |  |  |  |  |  |
|                                                        | TOTAL                                                                                                                                                                               | 10,057.94 | 100   |  |  |  |  |  |

| ADS |            | BOUNDARY |            | HYDROLOGY |                     |  |
|-----|------------|----------|------------|-----------|---------------------|--|
|     | Expressway |          | Regional   | 2         | Sea / Shoreline     |  |
|     | Trunk line |          | Provincial |           | Lakes / Rivers      |  |
|     | Primary    |          | City       | PLACES    |                     |  |
|     | Secondary  |          | Municipal  | * *       | Capital City / City |  |
|     | Tertiary   |          | Barangay   | •         | Capital Town / Town |  |
|     |            |          |            |           |                     |  |