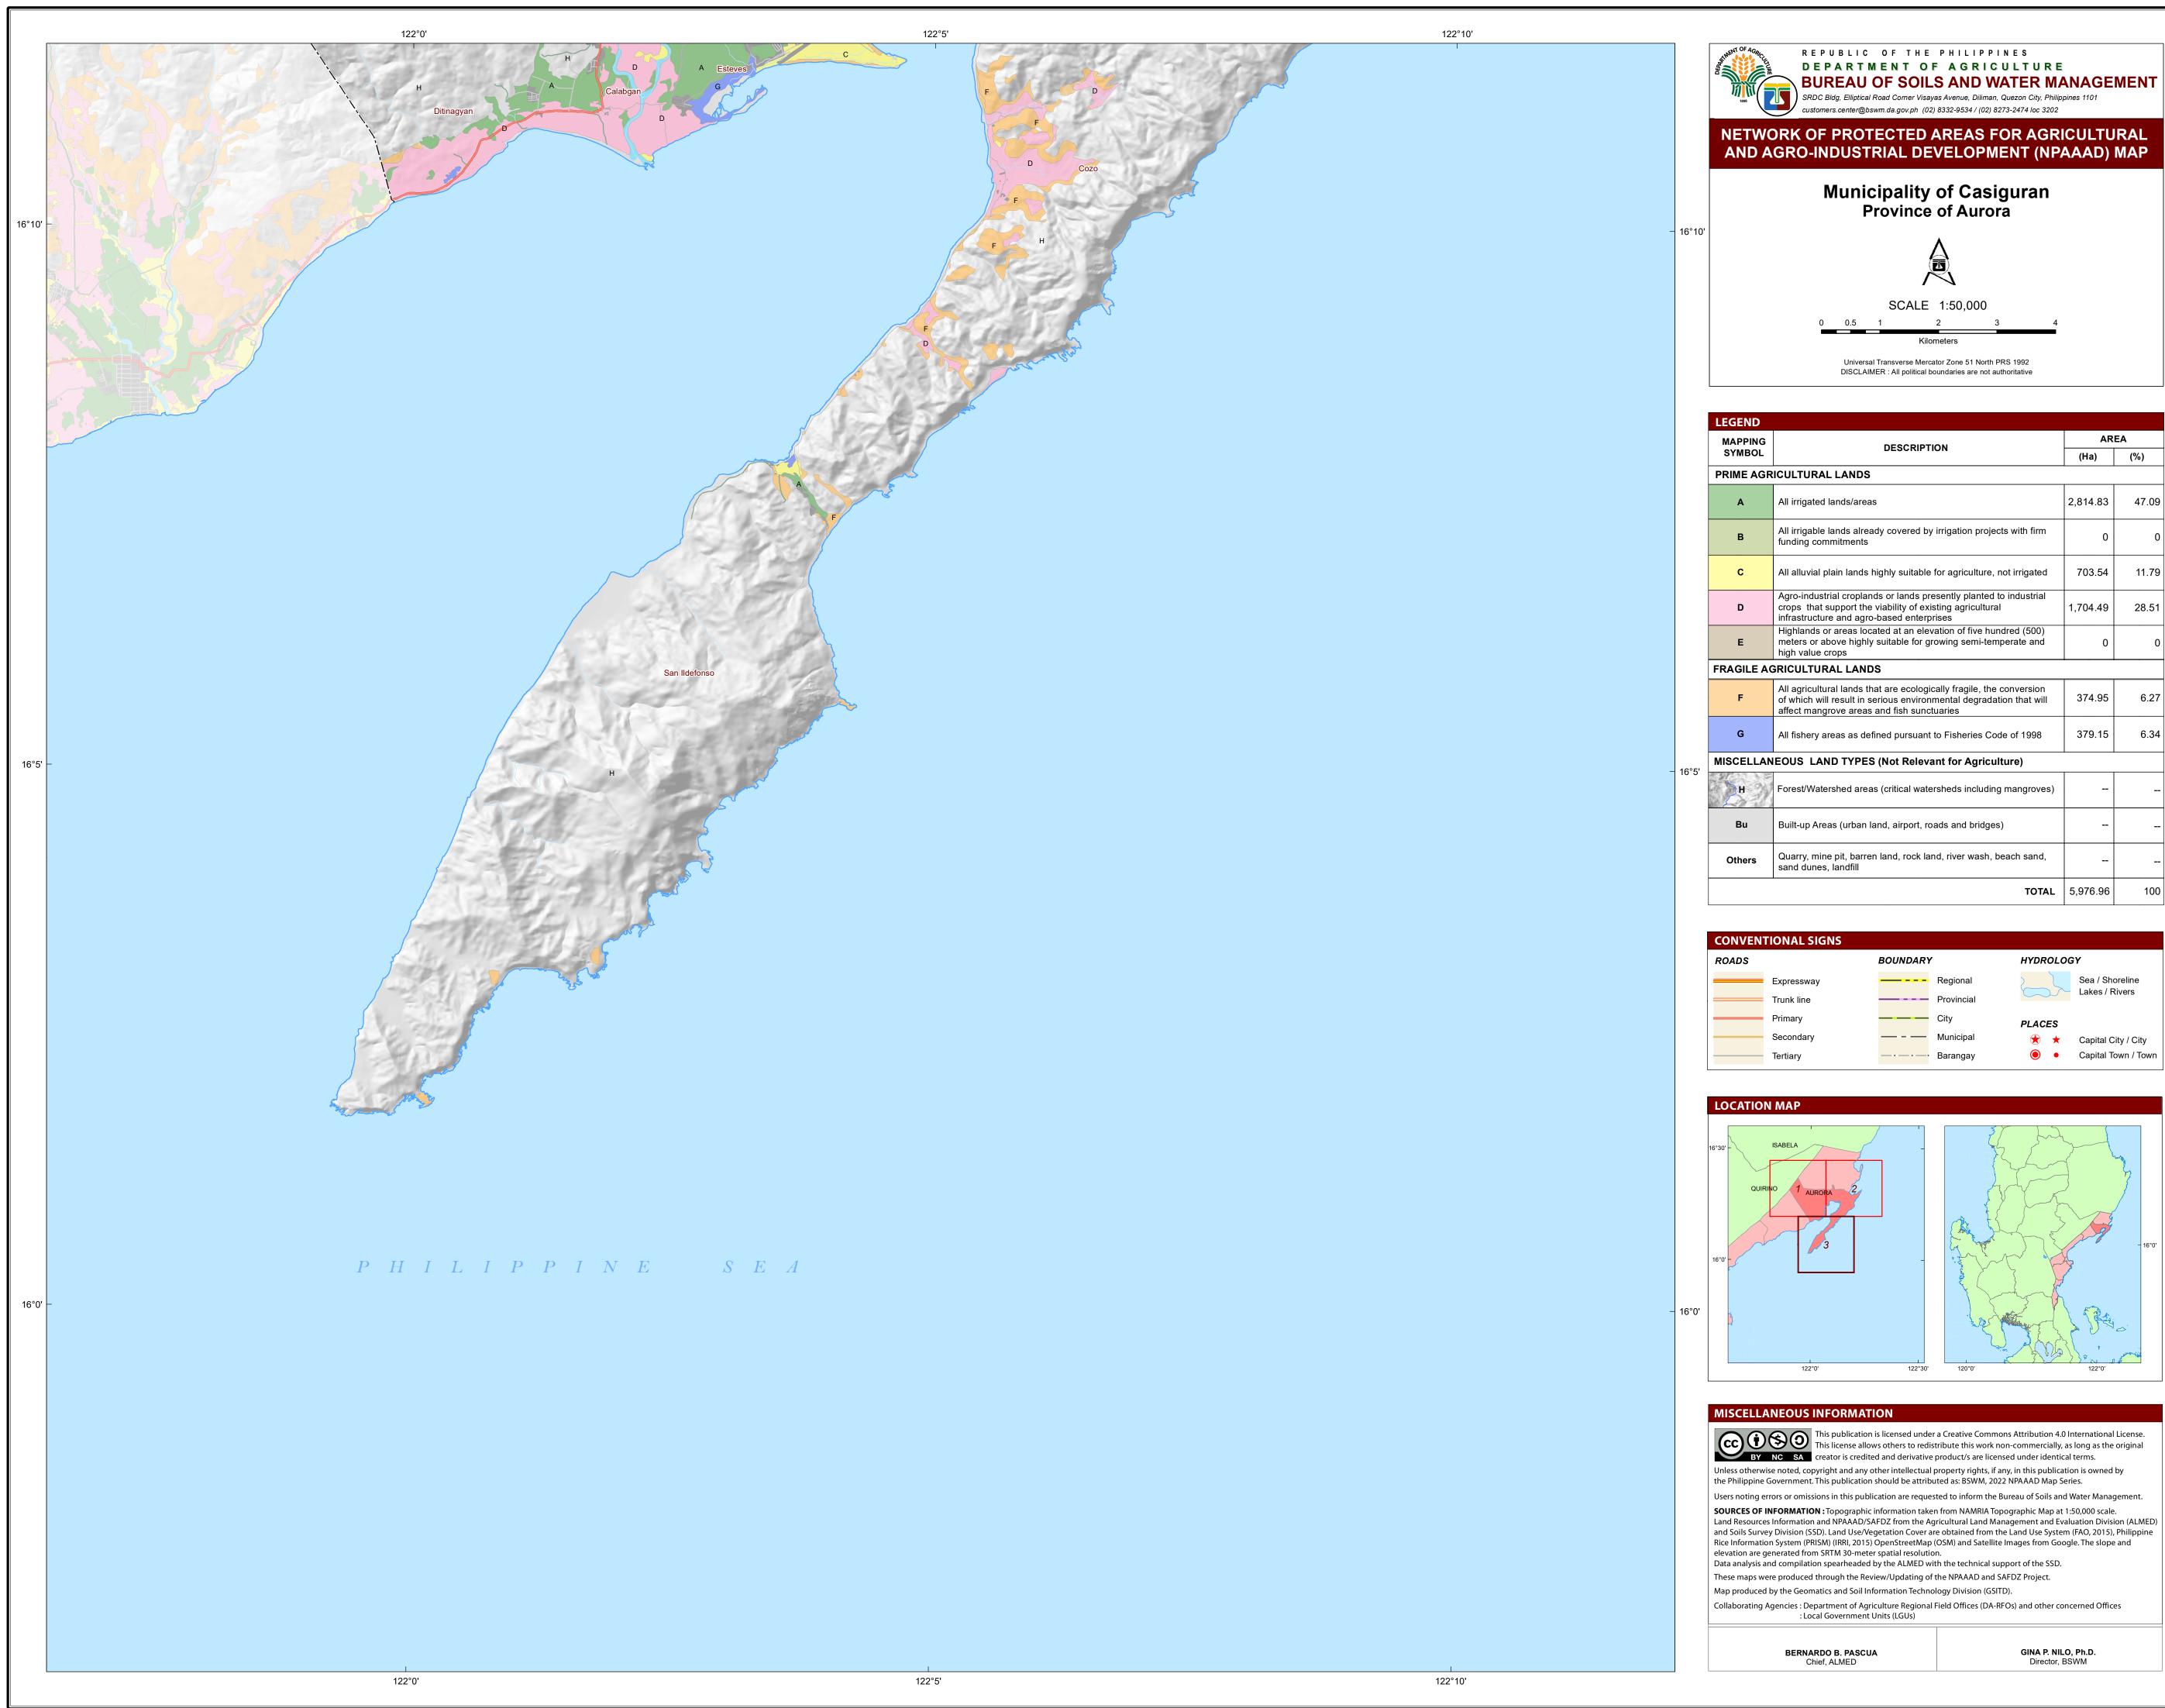

| EGEND                                                 |                                                                                                                                                                                           |          |           |  |  |  |  |
|-------------------------------------------------------|-------------------------------------------------------------------------------------------------------------------------------------------------------------------------------------------|----------|-----------|--|--|--|--|
| EGEND                                                 |                                                                                                                                                                                           |          |           |  |  |  |  |
| MAPPING<br>SYMBOL                                     | DESCRIPTION                                                                                                                                                                               |          | EA<br>(%) |  |  |  |  |
| RIME AGR                                              | ICULTURAL LANDS                                                                                                                                                                           | (Ha)     | . ,       |  |  |  |  |
|                                                       |                                                                                                                                                                                           |          |           |  |  |  |  |
| Α                                                     | All irrigated lands/areas                                                                                                                                                                 | 2,814.83 | 47.09     |  |  |  |  |
| В                                                     | All irrigable lands already covered by irrigation projects with firm funding commitments                                                                                                  | 0        | 0         |  |  |  |  |
| С                                                     | All alluvial plain lands highly suitable for agriculture, not irrigated                                                                                                                   | 703.54   | 11.79     |  |  |  |  |
| D                                                     | Agro-industrial croplands or lands presently planted to industrial crops that support the viability of existing agricultural infrastructure and agro-based enterprises                    | 1,704.49 | 28.51     |  |  |  |  |
| E                                                     | Highlands or areas located at an elevation of five hundred (500) meters or above highly suitable for growing semi-temperate and high value crops                                          | 0        | 0         |  |  |  |  |
| AGILE AGRICULTURAL LANDS                              |                                                                                                                                                                                           |          |           |  |  |  |  |
| F                                                     | All agricultural lands that are ecologically fragile, the conversion<br>of which will result in serious environmental degradation that will<br>affect mangrove areas and fish sunctuaries | 374.95   | 6.27      |  |  |  |  |
| G                                                     | All fishery areas as defined pursuant to Fisheries Code of 1998                                                                                                                           | 379.15   | 6.34      |  |  |  |  |
| SCELLANEOUS LAND TYPES (Not Relevant for Agriculture) |                                                                                                                                                                                           |          |           |  |  |  |  |
| Н                                                     | Forest/Watershed areas (critical watersheds including mangroves)                                                                                                                          |          |           |  |  |  |  |
| Bu                                                    | Built-up Areas (urban land, airport, roads and bridges)                                                                                                                                   |          |           |  |  |  |  |
| Others                                                | Quarry, mine pit, barren land, rock land, river wash, beach sand, sand dunes, landfill                                                                                                    |          |           |  |  |  |  |
|                                                       | TOTAL                                                                                                                                                                                     | 5,976.96 | 100       |  |  |  |  |