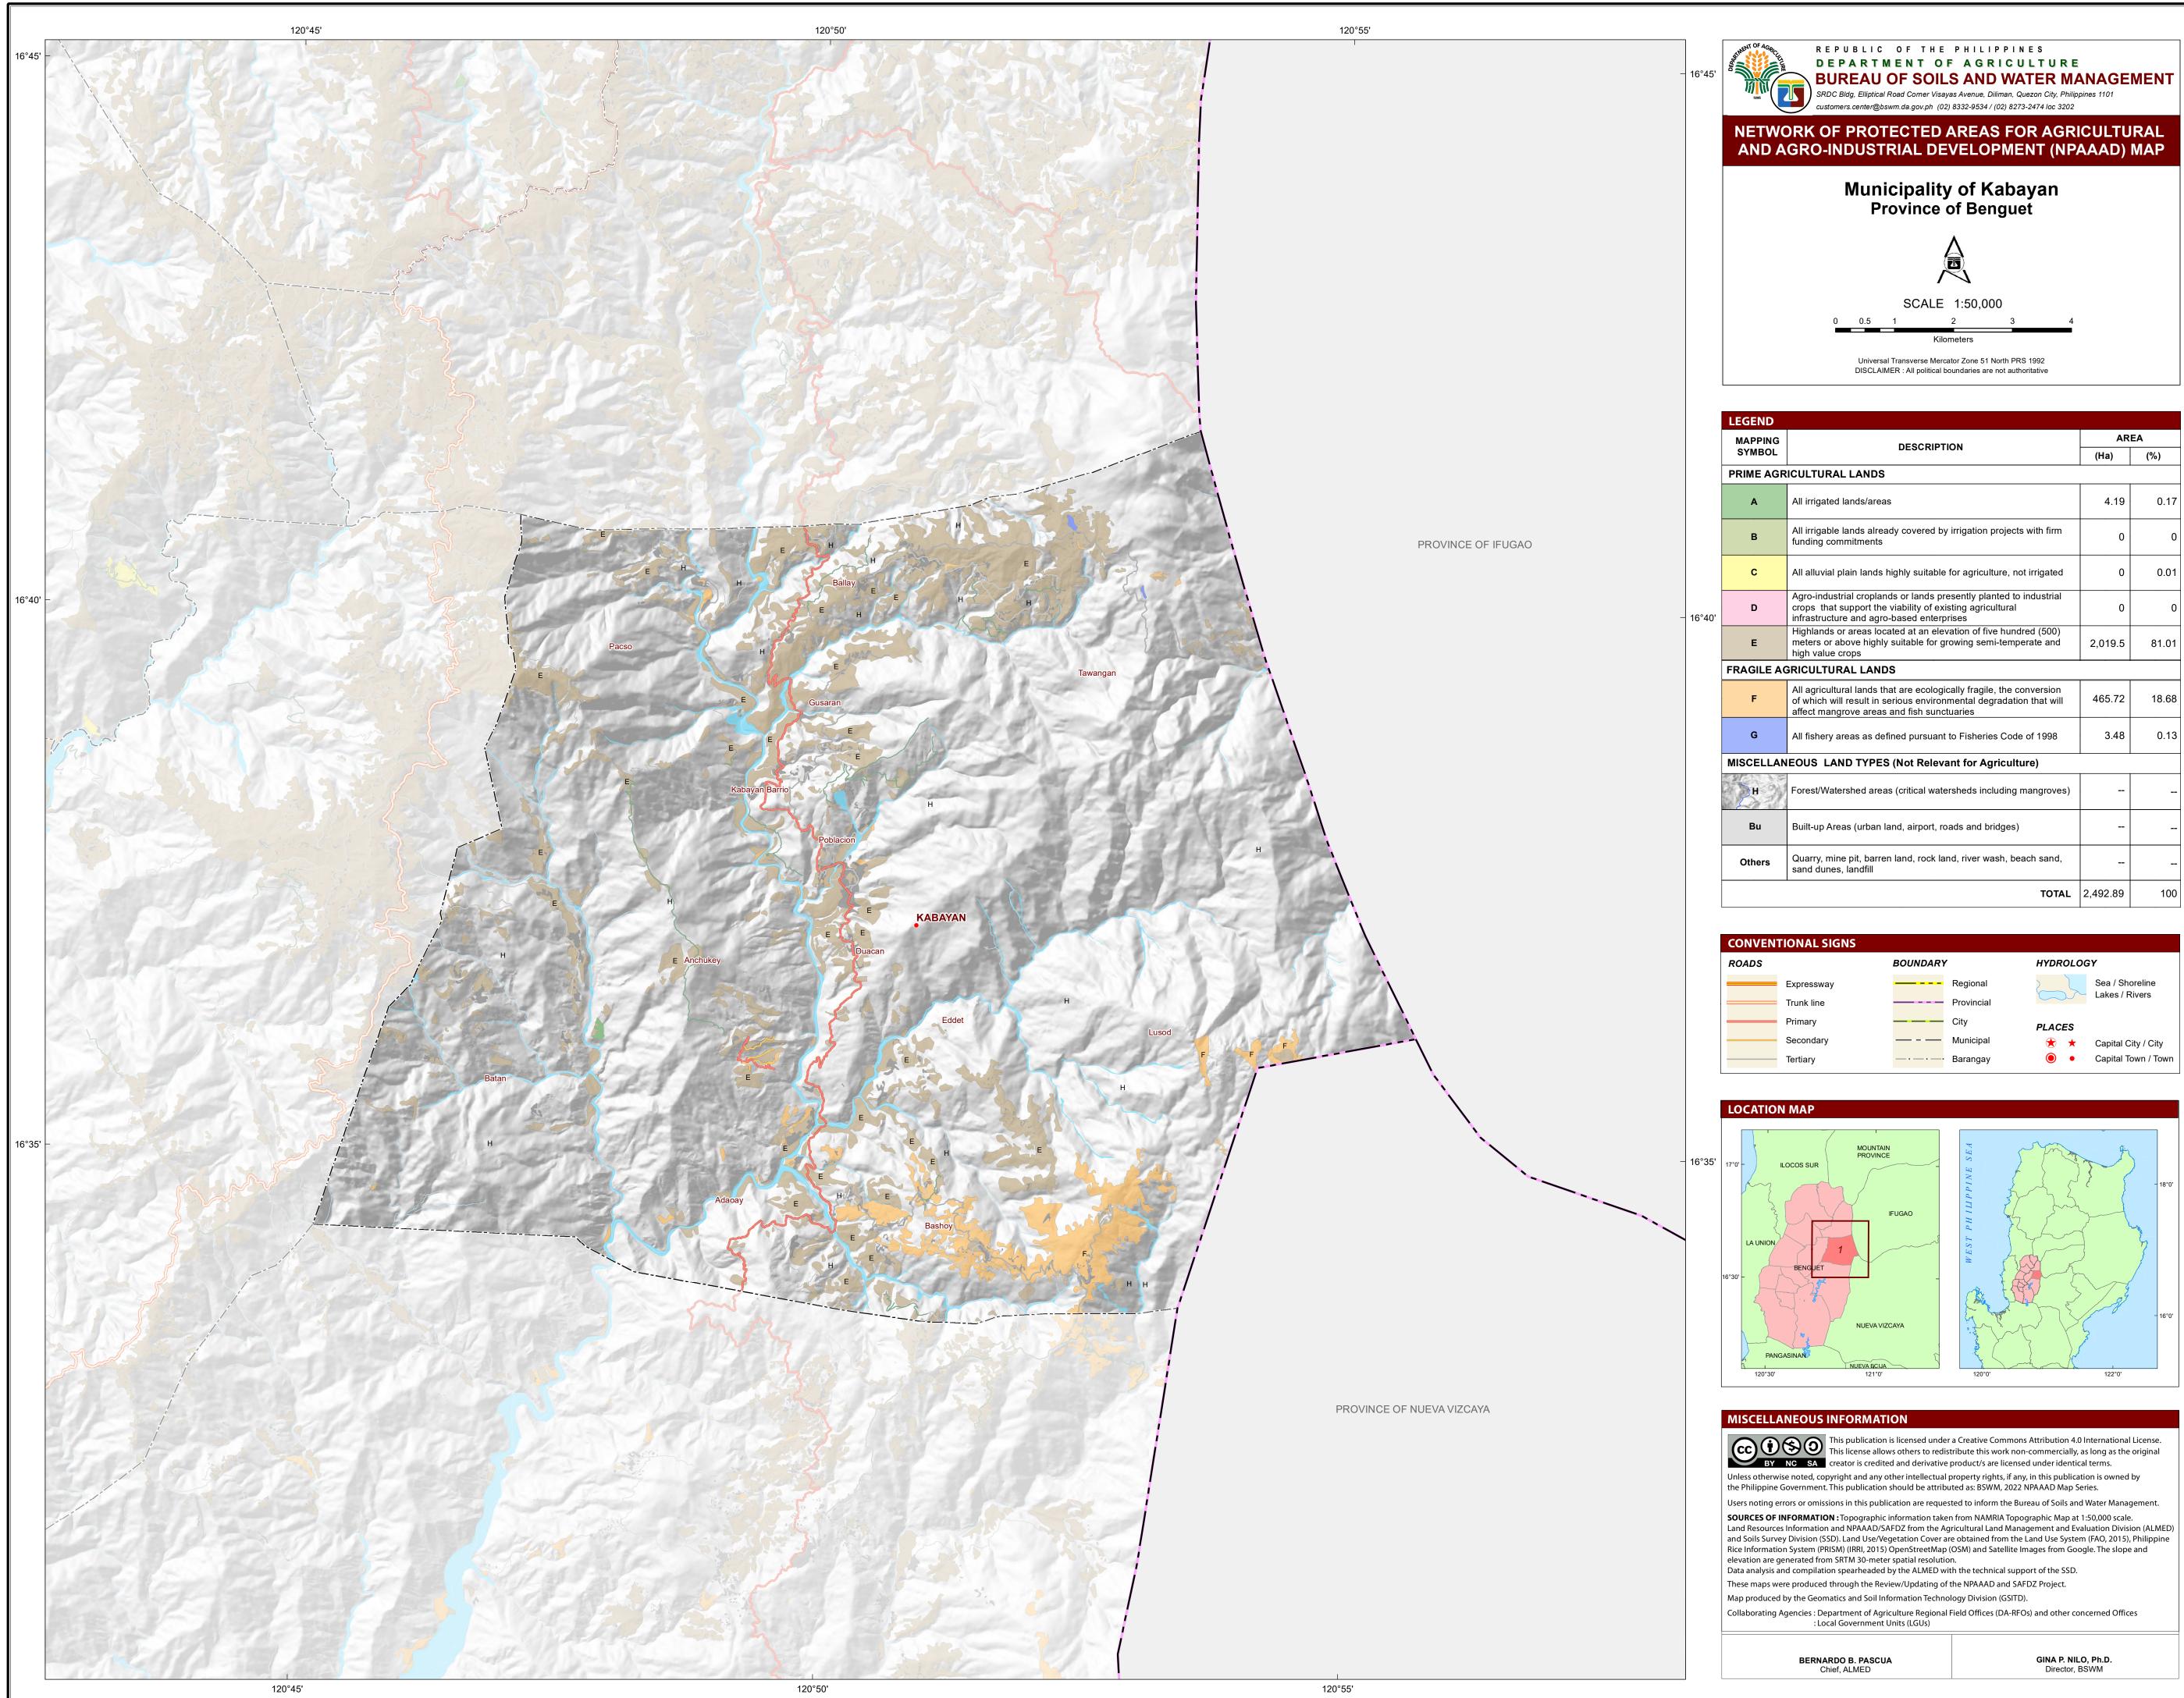

| EGEND                                                  |                                                                                                                                                                                           |          |       |  |  |  |  |  |
|--------------------------------------------------------|-------------------------------------------------------------------------------------------------------------------------------------------------------------------------------------------|----------|-------|--|--|--|--|--|
| MAPPING                                                |                                                                                                                                                                                           | AREA     |       |  |  |  |  |  |
| SYMBOL                                                 | DESCRIPTION                                                                                                                                                                               |          | (%)   |  |  |  |  |  |
| RIME AGRICULTURAL LANDS                                |                                                                                                                                                                                           |          |       |  |  |  |  |  |
| Α                                                      | All irrigated lands/areas                                                                                                                                                                 | 4.19     | 0.17  |  |  |  |  |  |
| в                                                      | All irrigable lands already covered by irrigation projects with firm funding commitments                                                                                                  | 0        | 0     |  |  |  |  |  |
| С                                                      | All alluvial plain lands highly suitable for agriculture, not irrigated                                                                                                                   | 0        | 0.01  |  |  |  |  |  |
| D                                                      | Agro-industrial croplands or lands presently planted to industrial crops that support the viability of existing agricultural infrastructure and agro-based enterprises                    | 0        | 0     |  |  |  |  |  |
| E                                                      | Highlands or areas located at an elevation of five hundred (500) meters or above highly suitable for growing semi-temperate and high value crops                                          | 2,019.5  | 81.01 |  |  |  |  |  |
| RAGILE AC                                              | GRICULTURAL LANDS                                                                                                                                                                         |          |       |  |  |  |  |  |
| F                                                      | All agricultural lands that are ecologically fragile, the conversion<br>of which will result in serious environmental degradation that will<br>affect mangrove areas and fish sunctuaries | 465.72   | 18.68 |  |  |  |  |  |
| G                                                      | All fishery areas as defined pursuant to Fisheries Code of 1998                                                                                                                           | 3.48     | 0.13  |  |  |  |  |  |
| ISCELLANEOUS LAND TYPES (Not Relevant for Agriculture) |                                                                                                                                                                                           |          |       |  |  |  |  |  |
| Н                                                      | Forest/Watershed areas (critical watersheds including mangroves)                                                                                                                          |          |       |  |  |  |  |  |
| Bu                                                     | Built-up Areas (urban land, airport, roads and bridges)                                                                                                                                   |          |       |  |  |  |  |  |
| Others                                                 | Quarry, mine pit, barren land, rock land, river wash, beach sand, sand dunes, landfill                                                                                                    |          |       |  |  |  |  |  |
|                                                        | TOTAL                                                                                                                                                                                     | 2,492.89 | 100   |  |  |  |  |  |

| ADS |            | BOUNDARY |            | HYDROLOGY |                     |  |
|-----|------------|----------|------------|-----------|---------------------|--|
|     | Expressway |          | Regional   | 2         | Sea / Shoreline     |  |
|     | Trunk line |          | Provincial |           | Lakes / Rivers      |  |
|     | Primary    |          | City       | PLACES    |                     |  |
|     | Secondary  |          | Municipal  | *         | Capital City / City |  |
|     | Tertiary   |          | Barangay   | •         | Capital Town / Town |  |
|     |            |          |            |           |                     |  |