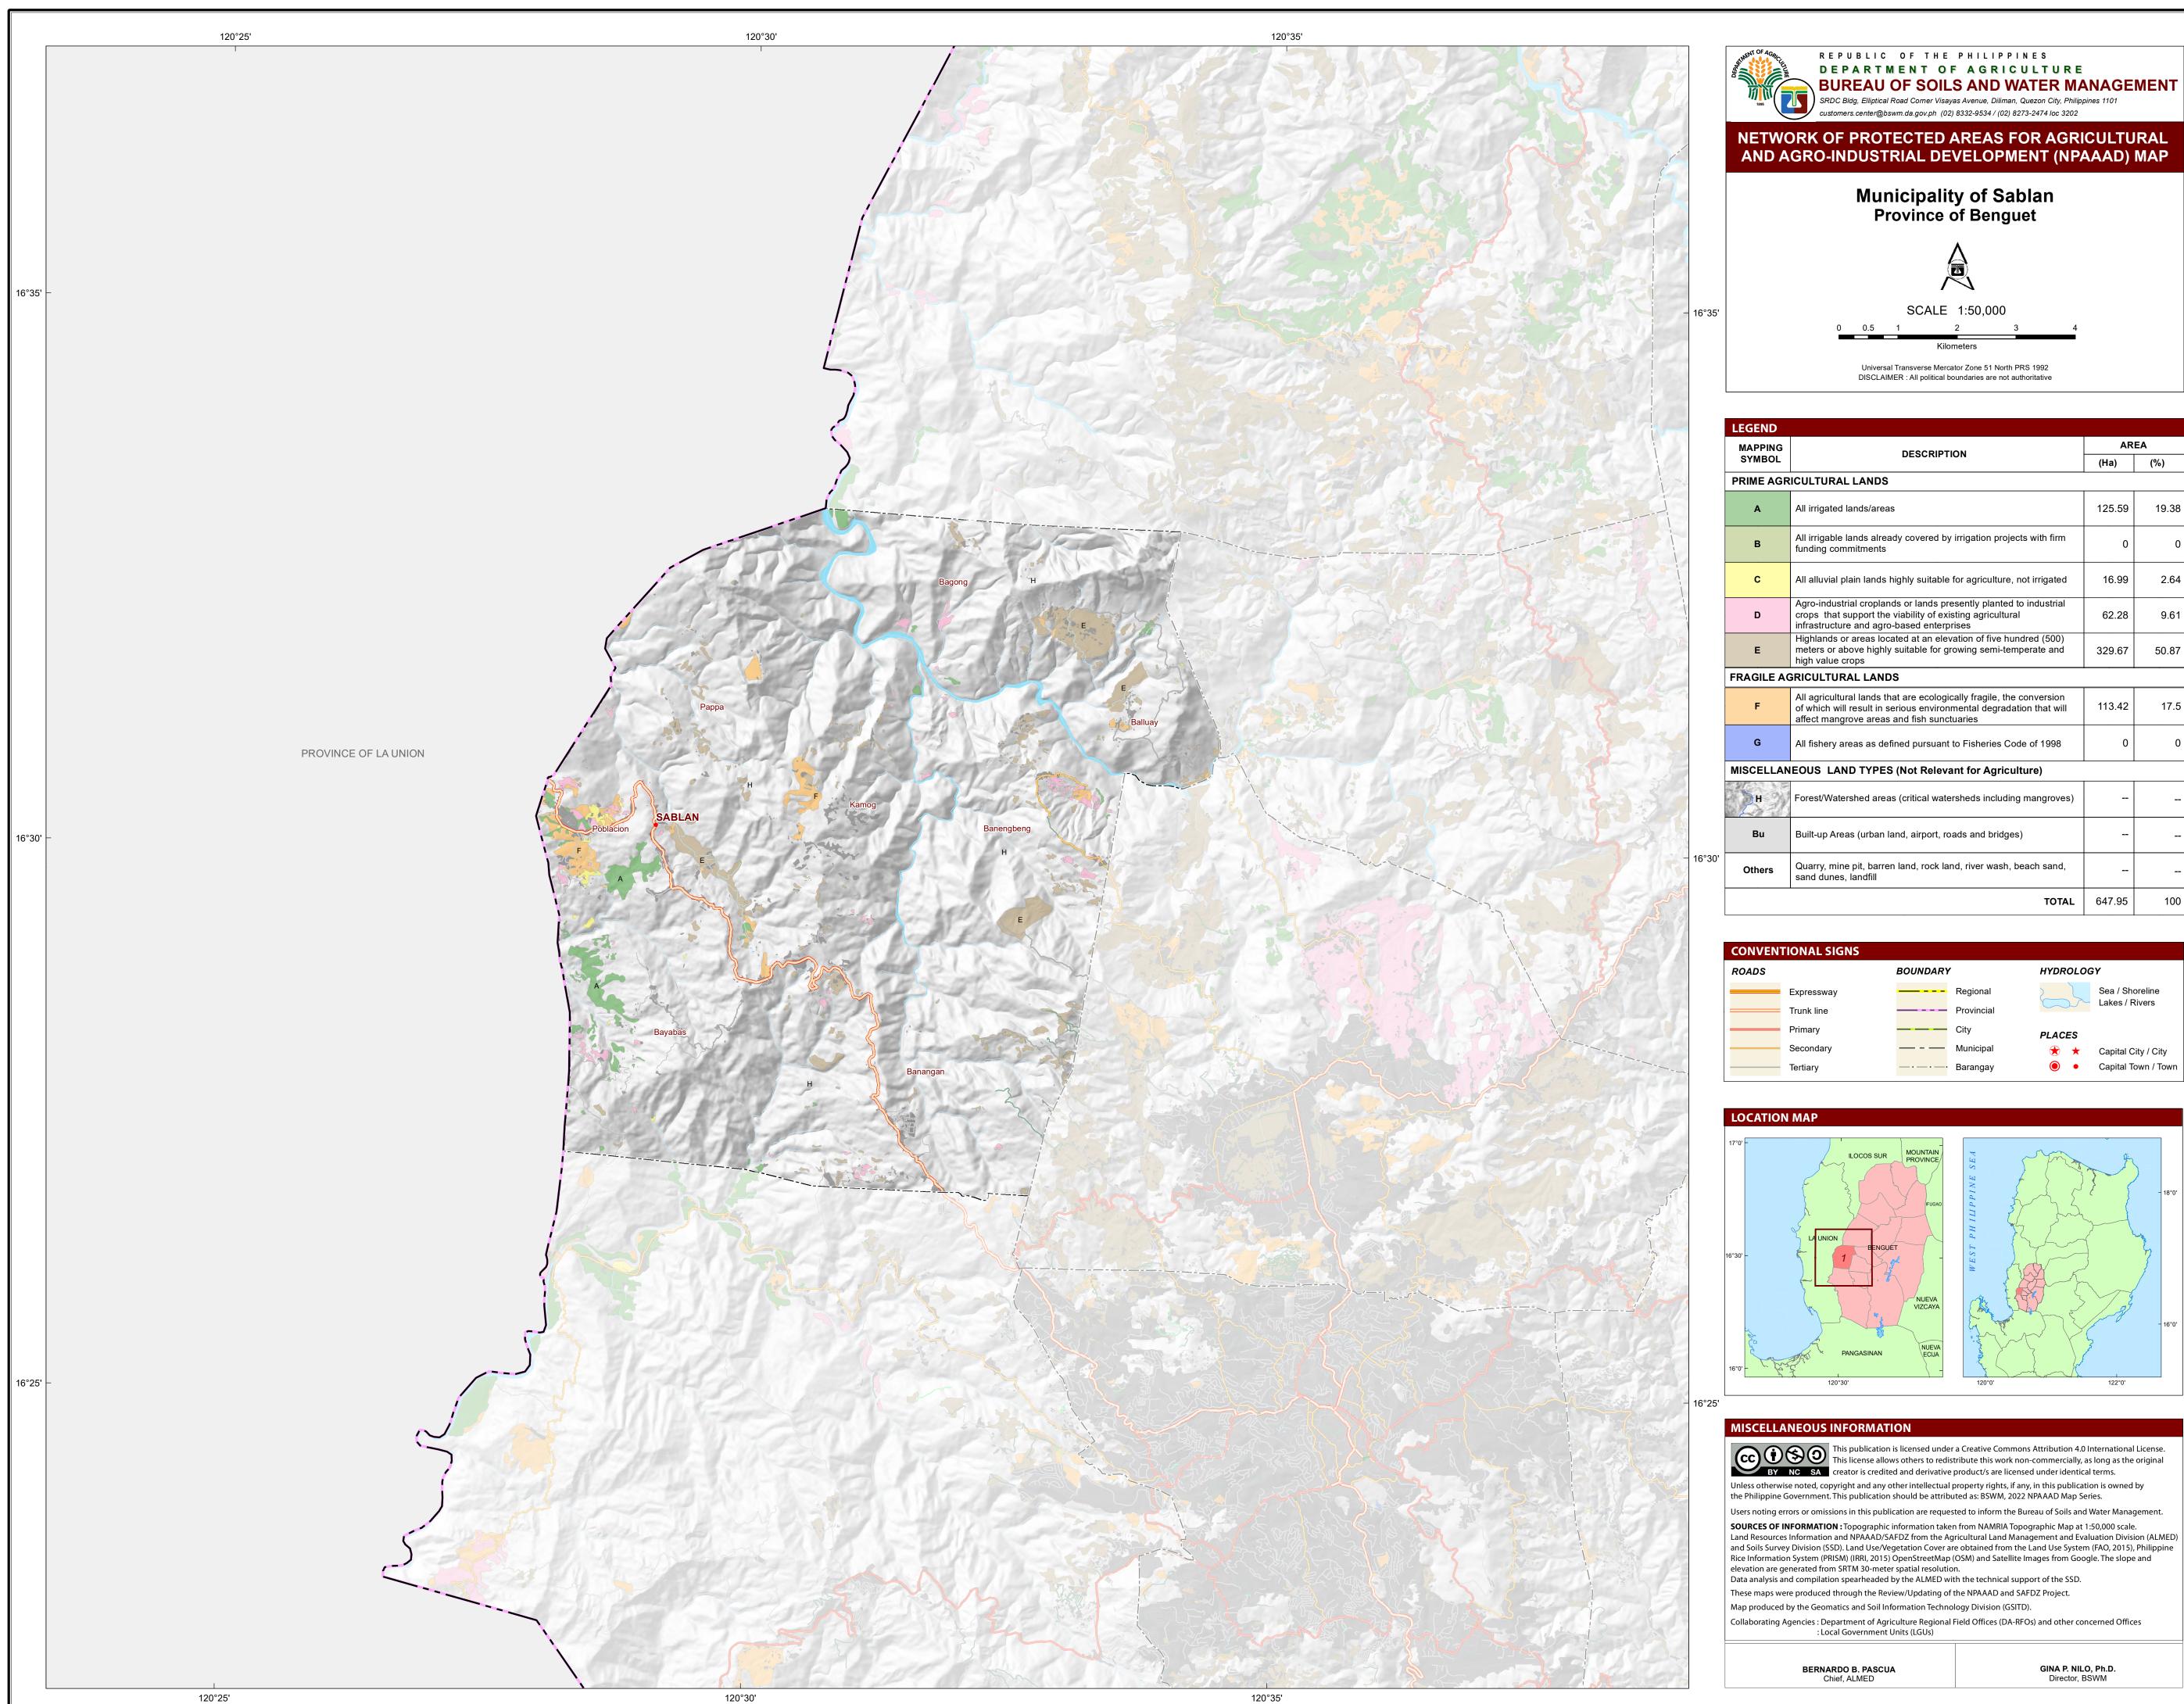

| EGEND                                                  |                                                                                                                                                                                           |        |       |  |  |  |  |
|--------------------------------------------------------|-------------------------------------------------------------------------------------------------------------------------------------------------------------------------------------------|--------|-------|--|--|--|--|
| MAPPING                                                | DESCRIPTION                                                                                                                                                                               | AREA   |       |  |  |  |  |
| SYMBOL                                                 | DESCRIPTION                                                                                                                                                                               |        | (%)   |  |  |  |  |
| RIME AGRICULTURAL LANDS                                |                                                                                                                                                                                           |        |       |  |  |  |  |
| A                                                      | All irrigated lands/areas                                                                                                                                                                 | 125.59 | 19.38 |  |  |  |  |
| В                                                      | All irrigable lands already covered by irrigation projects with firm funding commitments                                                                                                  | 0      | 0     |  |  |  |  |
| С                                                      | All alluvial plain lands highly suitable for agriculture, not irrigated                                                                                                                   | 16.99  | 2.64  |  |  |  |  |
| D                                                      | Agro-industrial croplands or lands presently planted to industrial crops that support the viability of existing agricultural infrastructure and agro-based enterprises                    | 62.28  | 9.61  |  |  |  |  |
| E                                                      | Highlands or areas located at an elevation of five hundred (500) meters or above highly suitable for growing semi-temperate and high value crops                                          | 329.67 | 50.87 |  |  |  |  |
| RAGILE AGRICULTURAL LANDS                              |                                                                                                                                                                                           |        |       |  |  |  |  |
| F                                                      | All agricultural lands that are ecologically fragile, the conversion<br>of which will result in serious environmental degradation that will<br>affect mangrove areas and fish sunctuaries | 113.42 | 17.5  |  |  |  |  |
| G                                                      | All fishery areas as defined pursuant to Fisheries Code of 1998                                                                                                                           | 0      | 0     |  |  |  |  |
| ISCELLANEOUS LAND TYPES (Not Relevant for Agriculture) |                                                                                                                                                                                           |        |       |  |  |  |  |
| н                                                      | Forest/Watershed areas (critical watersheds including mangroves)                                                                                                                          |        |       |  |  |  |  |
| Bu                                                     | Built-up Areas (urban land, airport, roads and bridges)                                                                                                                                   |        |       |  |  |  |  |
| Others                                                 | Quarry, mine pit, barren land, rock land, river wash, beach sand, sand dunes, landfill                                                                                                    |        |       |  |  |  |  |
|                                                        | TOTAL                                                                                                                                                                                     | 647.95 | 100   |  |  |  |  |

| ADS |            | BOUNDARY |            | HYDROLOGY |                     |  |
|-----|------------|----------|------------|-----------|---------------------|--|
|     | Expressway |          | Regional   | 2         | Sea / Shoreline     |  |
|     | Trunk line |          | Provincial |           | Lakes / Rivers      |  |
|     | Primary    |          | City       | PLACES    |                     |  |
|     | Secondary  |          | Municipal  | *         | Capital City / City |  |
|     | Tertiary   |          | Barangay   | •         | Capital Town / Town |  |