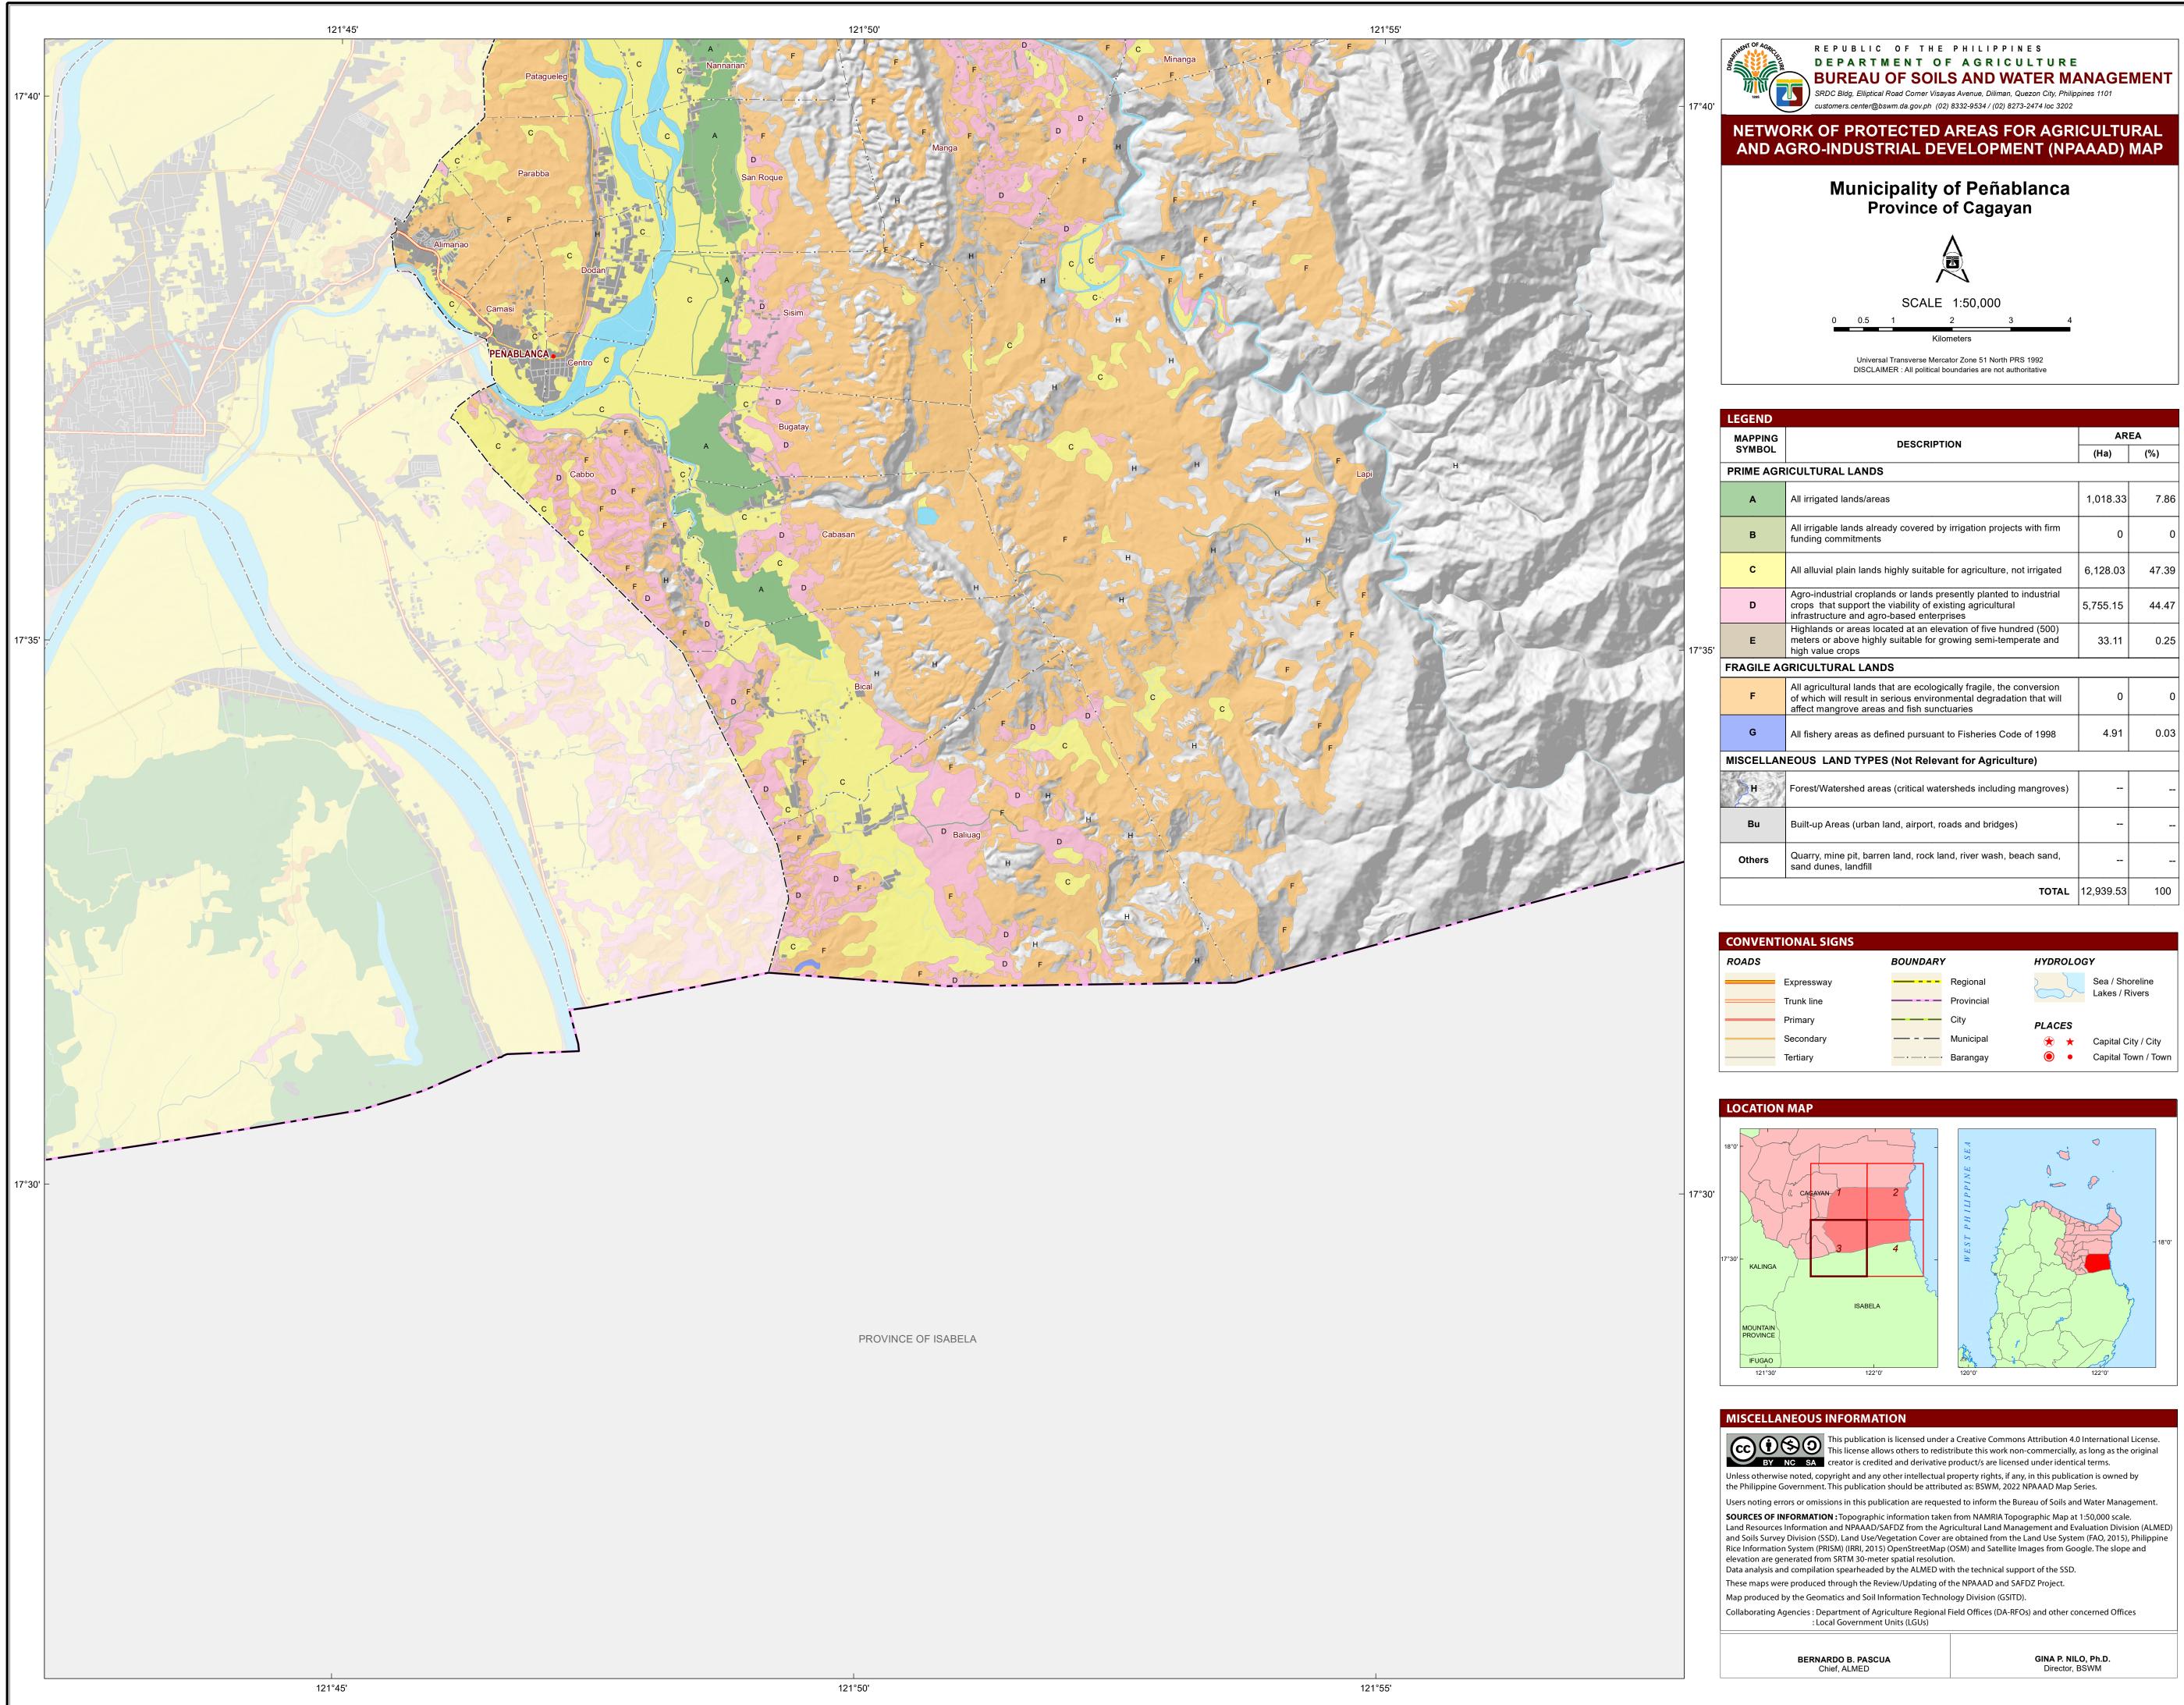

| EGEND                                                                                                                                                                                     |                                                                                                                                                                                                                                                                                                                                                                                                                                                                                                                                                                                                                                                                                                                                                                                                                                                                                                                                                                                                                                                                                                 |                                                                                                                                                                                                                                                                                                                                                                                                                                                                                                                                                                                                                                                                                                                                                                                                                                                                                                                                                                                                                                                                                                                                                                                                              |  |  |  |  |
|-------------------------------------------------------------------------------------------------------------------------------------------------------------------------------------------|-------------------------------------------------------------------------------------------------------------------------------------------------------------------------------------------------------------------------------------------------------------------------------------------------------------------------------------------------------------------------------------------------------------------------------------------------------------------------------------------------------------------------------------------------------------------------------------------------------------------------------------------------------------------------------------------------------------------------------------------------------------------------------------------------------------------------------------------------------------------------------------------------------------------------------------------------------------------------------------------------------------------------------------------------------------------------------------------------|--------------------------------------------------------------------------------------------------------------------------------------------------------------------------------------------------------------------------------------------------------------------------------------------------------------------------------------------------------------------------------------------------------------------------------------------------------------------------------------------------------------------------------------------------------------------------------------------------------------------------------------------------------------------------------------------------------------------------------------------------------------------------------------------------------------------------------------------------------------------------------------------------------------------------------------------------------------------------------------------------------------------------------------------------------------------------------------------------------------------------------------------------------------------------------------------------------------|--|--|--|--|
| DESCRIPTION                                                                                                                                                                               | AREA                                                                                                                                                                                                                                                                                                                                                                                                                                                                                                                                                                                                                                                                                                                                                                                                                                                                                                                                                                                                                                                                                            |                                                                                                                                                                                                                                                                                                                                                                                                                                                                                                                                                                                                                                                                                                                                                                                                                                                                                                                                                                                                                                                                                                                                                                                                              |  |  |  |  |
|                                                                                                                                                                                           | (Ha)                                                                                                                                                                                                                                                                                                                                                                                                                                                                                                                                                                                                                                                                                                                                                                                                                                                                                                                                                                                                                                                                                            | (%)                                                                                                                                                                                                                                                                                                                                                                                                                                                                                                                                                                                                                                                                                                                                                                                                                                                                                                                                                                                                                                                                                                                                                                                                          |  |  |  |  |
| RIME AGRICULTURAL LANDS                                                                                                                                                                   |                                                                                                                                                                                                                                                                                                                                                                                                                                                                                                                                                                                                                                                                                                                                                                                                                                                                                                                                                                                                                                                                                                 |                                                                                                                                                                                                                                                                                                                                                                                                                                                                                                                                                                                                                                                                                                                                                                                                                                                                                                                                                                                                                                                                                                                                                                                                              |  |  |  |  |
| All irrigated lands/areas                                                                                                                                                                 | 1,018.33                                                                                                                                                                                                                                                                                                                                                                                                                                                                                                                                                                                                                                                                                                                                                                                                                                                                                                                                                                                                                                                                                        | 7.86                                                                                                                                                                                                                                                                                                                                                                                                                                                                                                                                                                                                                                                                                                                                                                                                                                                                                                                                                                                                                                                                                                                                                                                                         |  |  |  |  |
| All irrigable lands already covered by irrigation projects with firm funding commitments                                                                                                  | 0                                                                                                                                                                                                                                                                                                                                                                                                                                                                                                                                                                                                                                                                                                                                                                                                                                                                                                                                                                                                                                                                                               | 0                                                                                                                                                                                                                                                                                                                                                                                                                                                                                                                                                                                                                                                                                                                                                                                                                                                                                                                                                                                                                                                                                                                                                                                                            |  |  |  |  |
| All alluvial plain lands highly suitable for agriculture, not irrigated                                                                                                                   | 6,128.03                                                                                                                                                                                                                                                                                                                                                                                                                                                                                                                                                                                                                                                                                                                                                                                                                                                                                                                                                                                                                                                                                        | 47.39                                                                                                                                                                                                                                                                                                                                                                                                                                                                                                                                                                                                                                                                                                                                                                                                                                                                                                                                                                                                                                                                                                                                                                                                        |  |  |  |  |
| Agro-industrial croplands or lands presently planted to industrial crops that support the viability of existing agricultural infrastructure and agro-based enterprises                    | 5,755.15                                                                                                                                                                                                                                                                                                                                                                                                                                                                                                                                                                                                                                                                                                                                                                                                                                                                                                                                                                                                                                                                                        | 44.47                                                                                                                                                                                                                                                                                                                                                                                                                                                                                                                                                                                                                                                                                                                                                                                                                                                                                                                                                                                                                                                                                                                                                                                                        |  |  |  |  |
| Highlands or areas located at an elevation of five hundred (500) meters or above highly suitable for growing semi-temperate and high value crops                                          | 33.11                                                                                                                                                                                                                                                                                                                                                                                                                                                                                                                                                                                                                                                                                                                                                                                                                                                                                                                                                                                                                                                                                           | 0.25                                                                                                                                                                                                                                                                                                                                                                                                                                                                                                                                                                                                                                                                                                                                                                                                                                                                                                                                                                                                                                                                                                                                                                                                         |  |  |  |  |
| GRICULTURAL LANDS                                                                                                                                                                         | •                                                                                                                                                                                                                                                                                                                                                                                                                                                                                                                                                                                                                                                                                                                                                                                                                                                                                                                                                                                                                                                                                               |                                                                                                                                                                                                                                                                                                                                                                                                                                                                                                                                                                                                                                                                                                                                                                                                                                                                                                                                                                                                                                                                                                                                                                                                              |  |  |  |  |
| All agricultural lands that are ecologically fragile, the conversion<br>of which will result in serious environmental degradation that will<br>affect mangrove areas and fish sunctuaries | 0                                                                                                                                                                                                                                                                                                                                                                                                                                                                                                                                                                                                                                                                                                                                                                                                                                                                                                                                                                                                                                                                                               | 0                                                                                                                                                                                                                                                                                                                                                                                                                                                                                                                                                                                                                                                                                                                                                                                                                                                                                                                                                                                                                                                                                                                                                                                                            |  |  |  |  |
| All fishery areas as defined pursuant to Fisheries Code of 1998                                                                                                                           | 4.91                                                                                                                                                                                                                                                                                                                                                                                                                                                                                                                                                                                                                                                                                                                                                                                                                                                                                                                                                                                                                                                                                            | 0.03                                                                                                                                                                                                                                                                                                                                                                                                                                                                                                                                                                                                                                                                                                                                                                                                                                                                                                                                                                                                                                                                                                                                                                                                         |  |  |  |  |
| ISCELLANEOUS LAND TYPES (Not Relevant for Agriculture)                                                                                                                                    |                                                                                                                                                                                                                                                                                                                                                                                                                                                                                                                                                                                                                                                                                                                                                                                                                                                                                                                                                                                                                                                                                                 |                                                                                                                                                                                                                                                                                                                                                                                                                                                                                                                                                                                                                                                                                                                                                                                                                                                                                                                                                                                                                                                                                                                                                                                                              |  |  |  |  |
| Forest/Watershed areas (critical watersheds including mangroves)                                                                                                                          |                                                                                                                                                                                                                                                                                                                                                                                                                                                                                                                                                                                                                                                                                                                                                                                                                                                                                                                                                                                                                                                                                                 |                                                                                                                                                                                                                                                                                                                                                                                                                                                                                                                                                                                                                                                                                                                                                                                                                                                                                                                                                                                                                                                                                                                                                                                                              |  |  |  |  |
| Built-up Areas (urban land, airport, roads and bridges)                                                                                                                                   |                                                                                                                                                                                                                                                                                                                                                                                                                                                                                                                                                                                                                                                                                                                                                                                                                                                                                                                                                                                                                                                                                                 |                                                                                                                                                                                                                                                                                                                                                                                                                                                                                                                                                                                                                                                                                                                                                                                                                                                                                                                                                                                                                                                                                                                                                                                                              |  |  |  |  |
| Quarry, mine pit, barren land, rock land, river wash, beach sand, sand dunes, landfill                                                                                                    |                                                                                                                                                                                                                                                                                                                                                                                                                                                                                                                                                                                                                                                                                                                                                                                                                                                                                                                                                                                                                                                                                                 |                                                                                                                                                                                                                                                                                                                                                                                                                                                                                                                                                                                                                                                                                                                                                                                                                                                                                                                                                                                                                                                                                                                                                                                                              |  |  |  |  |
| TOTAL                                                                                                                                                                                     | 12,939.53                                                                                                                                                                                                                                                                                                                                                                                                                                                                                                                                                                                                                                                                                                                                                                                                                                                                                                                                                                                                                                                                                       | 100                                                                                                                                                                                                                                                                                                                                                                                                                                                                                                                                                                                                                                                                                                                                                                                                                                                                                                                                                                                                                                                                                                                                                                                                          |  |  |  |  |
|                                                                                                                                                                                           | ICULTURAL LANDS   All irrigated lands/areas   All irrigable lands already covered by irrigation projects with firm funding commitments   All alluvial plain lands highly suitable for agriculture, not irrigated   Agro-industrial croplands or lands presently planted to industrial crops that support the viability of existing agricultural infrastructure and agro-based enterprises   Highlands or areas located at an elevation of five hundred (500) meters or above highly suitable for growing semi-temperate and high value crops   SRICULTURAL LANDS   All agricultural lands that are ecologically fragile, the conversion of which will result in serious environmental degradation that will affect mangrove areas and fish sunctuaries   All fishery areas as defined pursuant to Fisheries Code of 1998   EOUS LAND TYPES (Not Relevant for Agriculture)   Forest/Watershed areas (critical watersheds including mangroves)   Built-up Areas (urban land, airport, roads and bridges)   Quarry, mine pit, barren land, rock land, river wash, beach sand, sand dunes, landfill | DESCRIPTION   (Ha)     ICULTURAL LANDS     All irrigated lands/areas   1,018.33     All irrigable lands already covered by irrigation projects with firm funding commitments   0     All alluvial plain lands highly suitable for agriculture, not irrigated   6,128.03     Agro-industrial croplands or lands presently planted to industrial crops that support the viability of existing agricultural infrastructure and agro-based enterprises   5,755.15     Highlands or areas located at an elevation of five hundred (500) meters or above highly suitable for growing semi-temperate and high value crops   33.11     SRICULTURAL LANDS   0     All agricultural lands that are ecologically fragile, the conversion of which will result in serious environmental degradation that will affect mangrove areas and fish sunctuaries   0     All fishery areas as defined pursuant to Fisheries Code of 1998   4.91     EOUS LAND TYPES (Not Relevant for Agriculture)      Forest/Watershed areas (critical watersheds including mangroves)      Built-up Areas (urban land, airport, roads and bridges)      Quarry, mine pit, barren land, rock land, river wash, beach sand, and dunes, landfill |  |  |  |  |