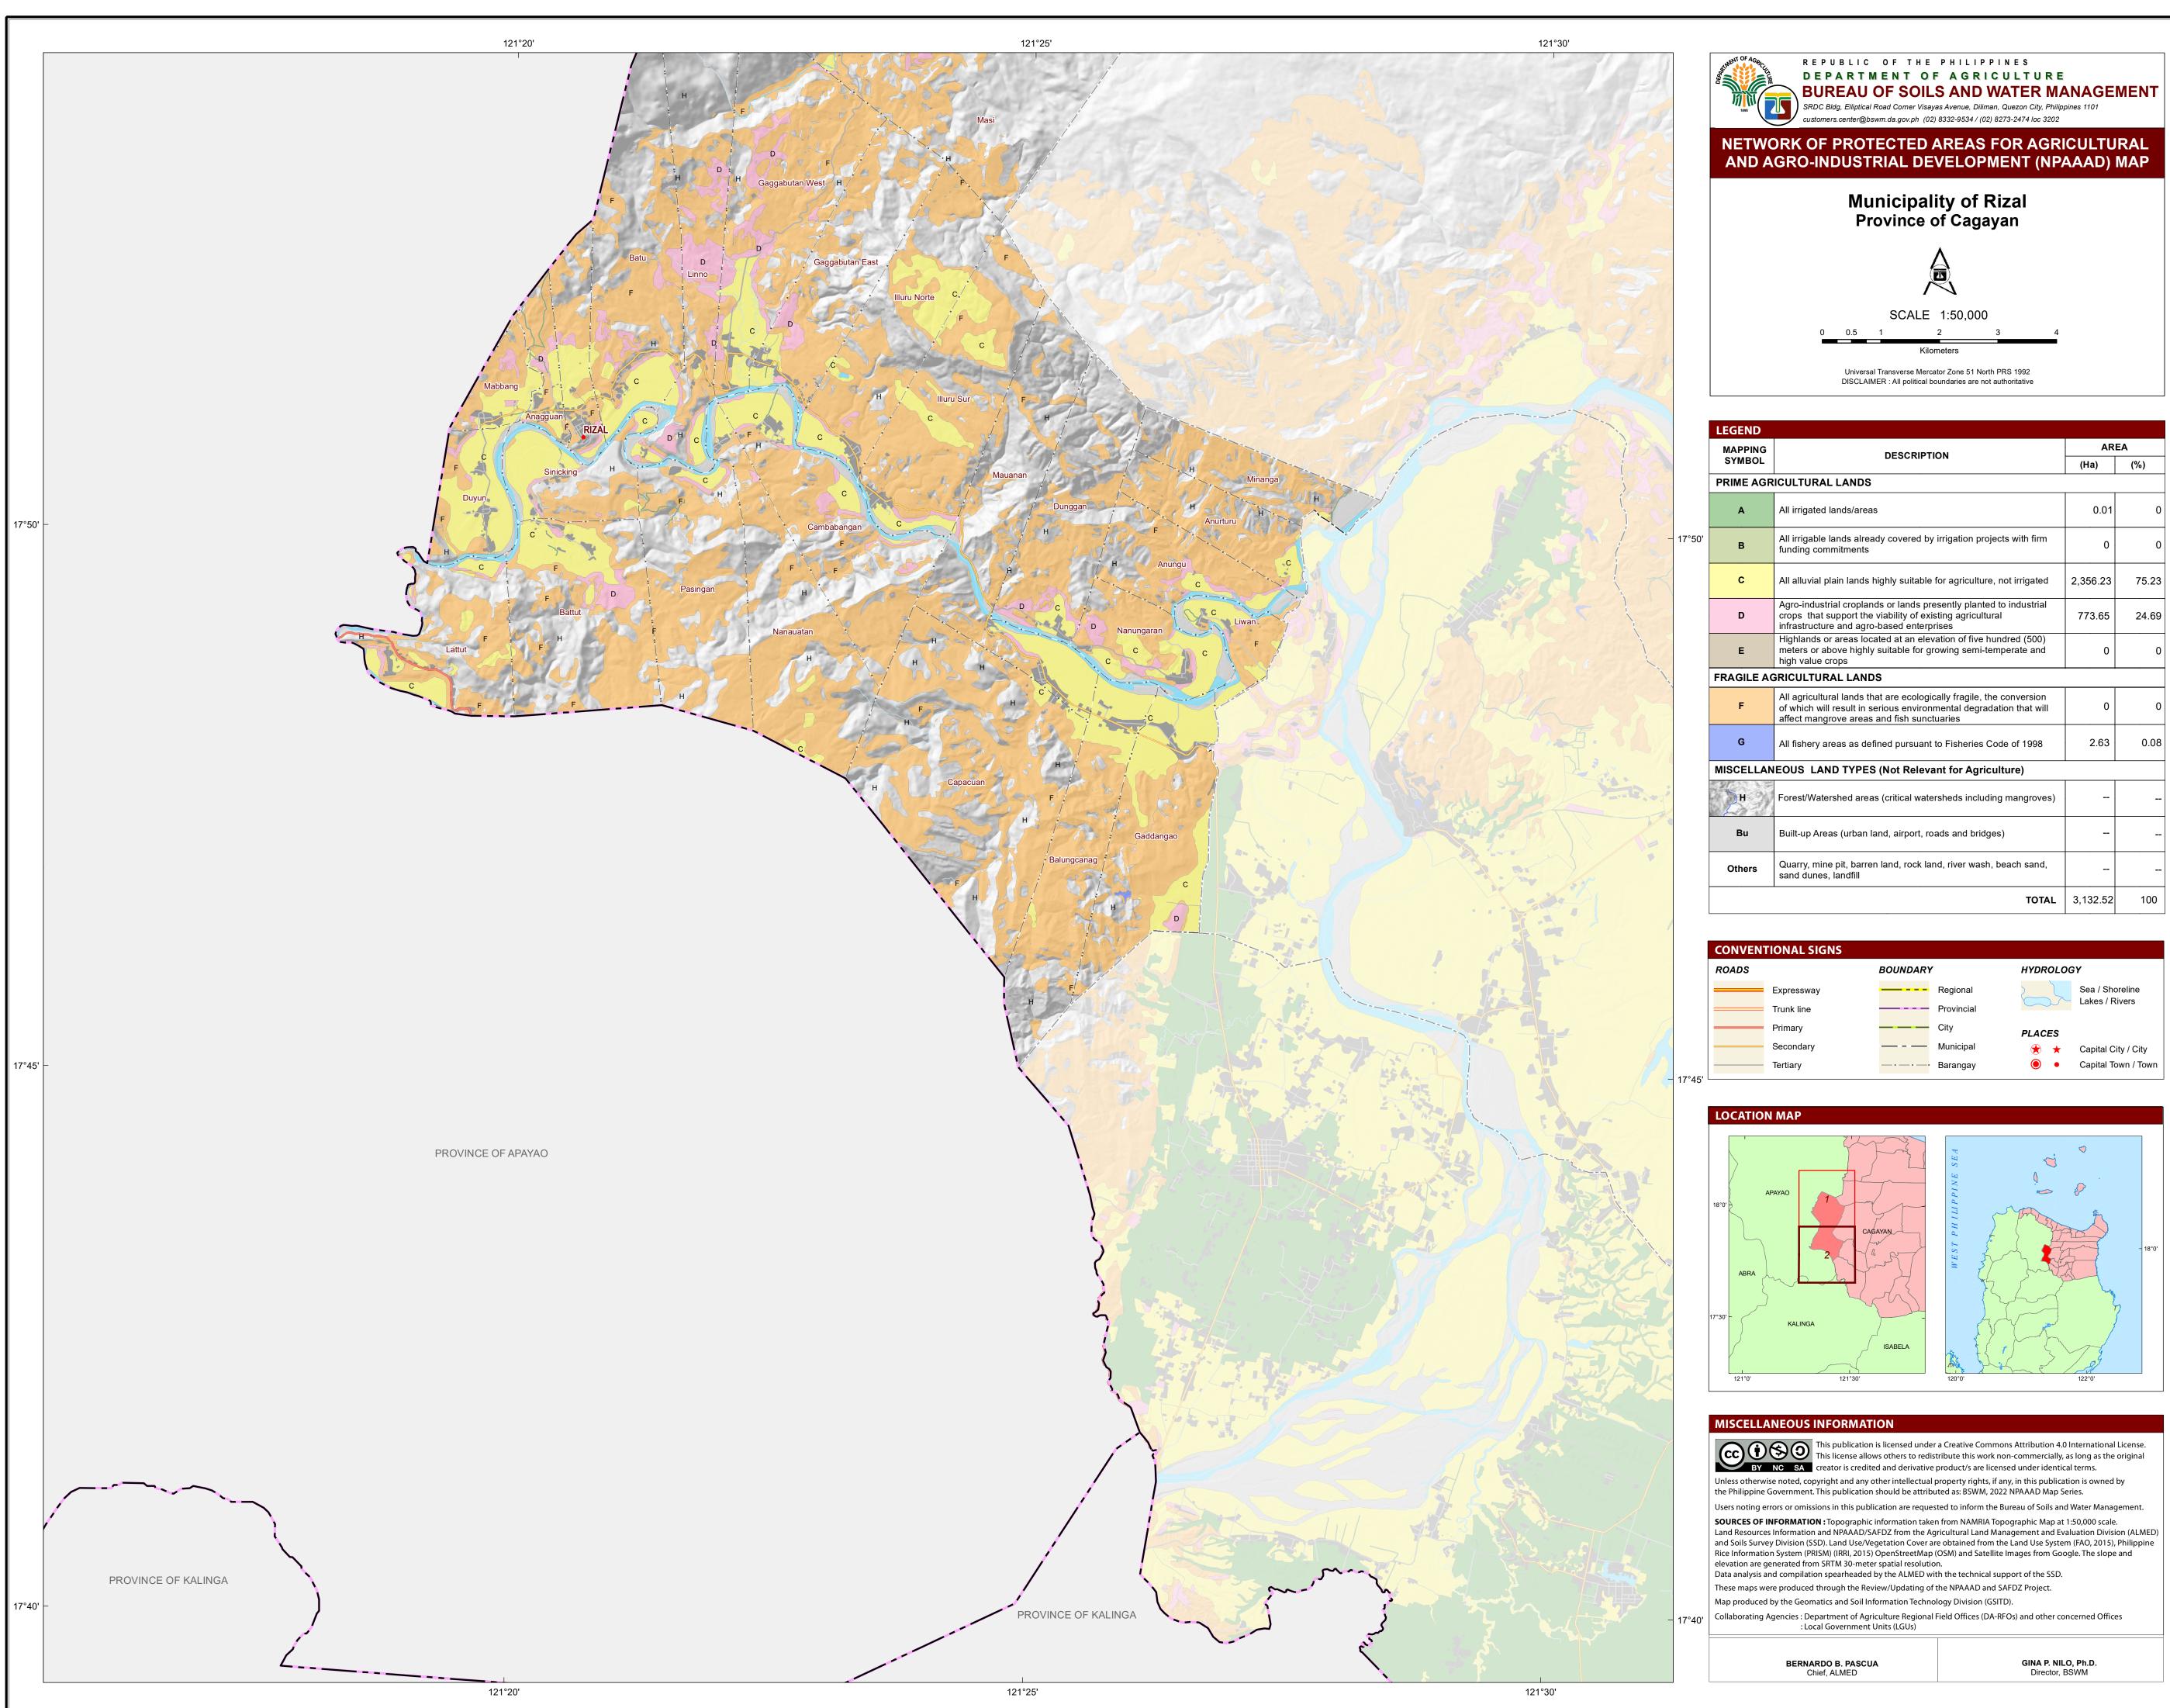

| DESCRIPTION                                                                                                                                                                               | AREA                                                                                                                                                                                                                                                                                                                                                                                                                                                                                                                                                                                                                                                                                                                                                                                                                                                                                                                                                                                                                                                                                            |                                                                                                                                                                                                                                                                                                                                                                                                                                                                                                                                                                                                                                                                                                                                                                                                                                                                                                                                                                                                                                                                                                                              |  |  |
|-------------------------------------------------------------------------------------------------------------------------------------------------------------------------------------------|-------------------------------------------------------------------------------------------------------------------------------------------------------------------------------------------------------------------------------------------------------------------------------------------------------------------------------------------------------------------------------------------------------------------------------------------------------------------------------------------------------------------------------------------------------------------------------------------------------------------------------------------------------------------------------------------------------------------------------------------------------------------------------------------------------------------------------------------------------------------------------------------------------------------------------------------------------------------------------------------------------------------------------------------------------------------------------------------------|------------------------------------------------------------------------------------------------------------------------------------------------------------------------------------------------------------------------------------------------------------------------------------------------------------------------------------------------------------------------------------------------------------------------------------------------------------------------------------------------------------------------------------------------------------------------------------------------------------------------------------------------------------------------------------------------------------------------------------------------------------------------------------------------------------------------------------------------------------------------------------------------------------------------------------------------------------------------------------------------------------------------------------------------------------------------------------------------------------------------------|--|--|
|                                                                                                                                                                                           | (Ha)                                                                                                                                                                                                                                                                                                                                                                                                                                                                                                                                                                                                                                                                                                                                                                                                                                                                                                                                                                                                                                                                                            | (%)                                                                                                                                                                                                                                                                                                                                                                                                                                                                                                                                                                                                                                                                                                                                                                                                                                                                                                                                                                                                                                                                                                                          |  |  |
| RIME AGRICULTURAL LANDS                                                                                                                                                                   |                                                                                                                                                                                                                                                                                                                                                                                                                                                                                                                                                                                                                                                                                                                                                                                                                                                                                                                                                                                                                                                                                                 |                                                                                                                                                                                                                                                                                                                                                                                                                                                                                                                                                                                                                                                                                                                                                                                                                                                                                                                                                                                                                                                                                                                              |  |  |
| All irrigated lands/areas                                                                                                                                                                 | 0.01                                                                                                                                                                                                                                                                                                                                                                                                                                                                                                                                                                                                                                                                                                                                                                                                                                                                                                                                                                                                                                                                                            | 0                                                                                                                                                                                                                                                                                                                                                                                                                                                                                                                                                                                                                                                                                                                                                                                                                                                                                                                                                                                                                                                                                                                            |  |  |
| All irrigable lands already covered by irrigation projects with firm funding commitments                                                                                                  | 0                                                                                                                                                                                                                                                                                                                                                                                                                                                                                                                                                                                                                                                                                                                                                                                                                                                                                                                                                                                                                                                                                               | 0                                                                                                                                                                                                                                                                                                                                                                                                                                                                                                                                                                                                                                                                                                                                                                                                                                                                                                                                                                                                                                                                                                                            |  |  |
| All alluvial plain lands highly suitable for agriculture, not irrigated                                                                                                                   | 2,356.23                                                                                                                                                                                                                                                                                                                                                                                                                                                                                                                                                                                                                                                                                                                                                                                                                                                                                                                                                                                                                                                                                        | 75.23                                                                                                                                                                                                                                                                                                                                                                                                                                                                                                                                                                                                                                                                                                                                                                                                                                                                                                                                                                                                                                                                                                                        |  |  |
| Agro-industrial croplands or lands presently planted to industrial crops that support the viability of existing agricultural infrastructure and agro-based enterprises                    | 773.65                                                                                                                                                                                                                                                                                                                                                                                                                                                                                                                                                                                                                                                                                                                                                                                                                                                                                                                                                                                                                                                                                          | 24.69                                                                                                                                                                                                                                                                                                                                                                                                                                                                                                                                                                                                                                                                                                                                                                                                                                                                                                                                                                                                                                                                                                                        |  |  |
| Highlands or areas located at an elevation of five hundred (500) meters or above highly suitable for growing semi-temperate and high value crops                                          | 0                                                                                                                                                                                                                                                                                                                                                                                                                                                                                                                                                                                                                                                                                                                                                                                                                                                                                                                                                                                                                                                                                               | 0                                                                                                                                                                                                                                                                                                                                                                                                                                                                                                                                                                                                                                                                                                                                                                                                                                                                                                                                                                                                                                                                                                                            |  |  |
| RAGILE AGRICULTURAL LANDS                                                                                                                                                                 |                                                                                                                                                                                                                                                                                                                                                                                                                                                                                                                                                                                                                                                                                                                                                                                                                                                                                                                                                                                                                                                                                                 |                                                                                                                                                                                                                                                                                                                                                                                                                                                                                                                                                                                                                                                                                                                                                                                                                                                                                                                                                                                                                                                                                                                              |  |  |
| All agricultural lands that are ecologically fragile, the conversion<br>of which will result in serious environmental degradation that will<br>affect mangrove areas and fish sunctuaries | 0                                                                                                                                                                                                                                                                                                                                                                                                                                                                                                                                                                                                                                                                                                                                                                                                                                                                                                                                                                                                                                                                                               | 0                                                                                                                                                                                                                                                                                                                                                                                                                                                                                                                                                                                                                                                                                                                                                                                                                                                                                                                                                                                                                                                                                                                            |  |  |
| All fishery areas as defined pursuant to Fisheries Code of 1998                                                                                                                           | 2.63                                                                                                                                                                                                                                                                                                                                                                                                                                                                                                                                                                                                                                                                                                                                                                                                                                                                                                                                                                                                                                                                                            | 0.08                                                                                                                                                                                                                                                                                                                                                                                                                                                                                                                                                                                                                                                                                                                                                                                                                                                                                                                                                                                                                                                                                                                         |  |  |
| ISCELLANEOUS LAND TYPES (Not Relevant for Agriculture)                                                                                                                                    |                                                                                                                                                                                                                                                                                                                                                                                                                                                                                                                                                                                                                                                                                                                                                                                                                                                                                                                                                                                                                                                                                                 |                                                                                                                                                                                                                                                                                                                                                                                                                                                                                                                                                                                                                                                                                                                                                                                                                                                                                                                                                                                                                                                                                                                              |  |  |
| Forest/Watershed areas (critical watersheds including mangroves)                                                                                                                          |                                                                                                                                                                                                                                                                                                                                                                                                                                                                                                                                                                                                                                                                                                                                                                                                                                                                                                                                                                                                                                                                                                 |                                                                                                                                                                                                                                                                                                                                                                                                                                                                                                                                                                                                                                                                                                                                                                                                                                                                                                                                                                                                                                                                                                                              |  |  |
| Built-up Areas (urban land, airport, roads and bridges)                                                                                                                                   |                                                                                                                                                                                                                                                                                                                                                                                                                                                                                                                                                                                                                                                                                                                                                                                                                                                                                                                                                                                                                                                                                                 |                                                                                                                                                                                                                                                                                                                                                                                                                                                                                                                                                                                                                                                                                                                                                                                                                                                                                                                                                                                                                                                                                                                              |  |  |
| Quarry, mine pit, barren land, rock land, river wash, beach sand, sand dunes, landfill                                                                                                    |                                                                                                                                                                                                                                                                                                                                                                                                                                                                                                                                                                                                                                                                                                                                                                                                                                                                                                                                                                                                                                                                                                 |                                                                                                                                                                                                                                                                                                                                                                                                                                                                                                                                                                                                                                                                                                                                                                                                                                                                                                                                                                                                                                                                                                                              |  |  |
| TOTAL                                                                                                                                                                                     | 3,132.52                                                                                                                                                                                                                                                                                                                                                                                                                                                                                                                                                                                                                                                                                                                                                                                                                                                                                                                                                                                                                                                                                        | 100                                                                                                                                                                                                                                                                                                                                                                                                                                                                                                                                                                                                                                                                                                                                                                                                                                                                                                                                                                                                                                                                                                                          |  |  |
|                                                                                                                                                                                           | ICULTURAL LANDS   All irrigated lands/areas   All irrigable lands already covered by irrigation projects with firm funding commitments   All alluvial plain lands highly suitable for agriculture, not irrigated   Agro-industrial croplands or lands presently planted to industrial crops that support the viability of existing agricultural infrastructure and agro-based enterprises   Highlands or areas located at an elevation of five hundred (500) meters or above highly suitable for growing semi-temperate and high value crops   SRICULTURAL LANDS   All agricultural lands that are ecologically fragile, the conversion of which will result in serious environmental degradation that will affect mangrove areas and fish sunctuaries   All fishery areas as defined pursuant to Fisheries Code of 1998   EOUS LAND TYPES (Not Relevant for Agriculture)   Forest/Watershed areas (critical watersheds including mangroves)   Built-up Areas (urban land, airport, roads and bridges)   Quarry, mine pit, barren land, rock land, river wash, beach sand, sand dunes, landfill | DESCRIPTION   (Ha)     ICULTURAL LANDS     All irrigated lands/areas   0.01     All irrigable lands already covered by irrigation projects with firm funding commitments   0     All alluvial plain lands highly suitable for agriculture, not irrigated   2,356.23     Agro-industrial croplands or lands presently planted to industrial crops that support the viability of existing agricultural infrastructure and agro-based enterprises   773.65     Highlands or areas located at an elevation of five hundred (500) meters or above highly suitable for growing semi-temperate and high value crops   0     SRICULTURAL LANDS   0     All agricultural lands that are ecologically fragile, the conversion of which will result in serious environmental degradation that will affect mangrove areas and fish sunctuaries   0     All fishery areas as defined pursuant to Fisheries Code of 1998   2.63     EOUS LAND TYPES (Not Relevant for Agriculture)      Built-up Areas (urban land, airport, roads and bridges)      Quarry, mine pit, barren land, rock land, river wash, beach sand, and dunes, landfill |  |  |