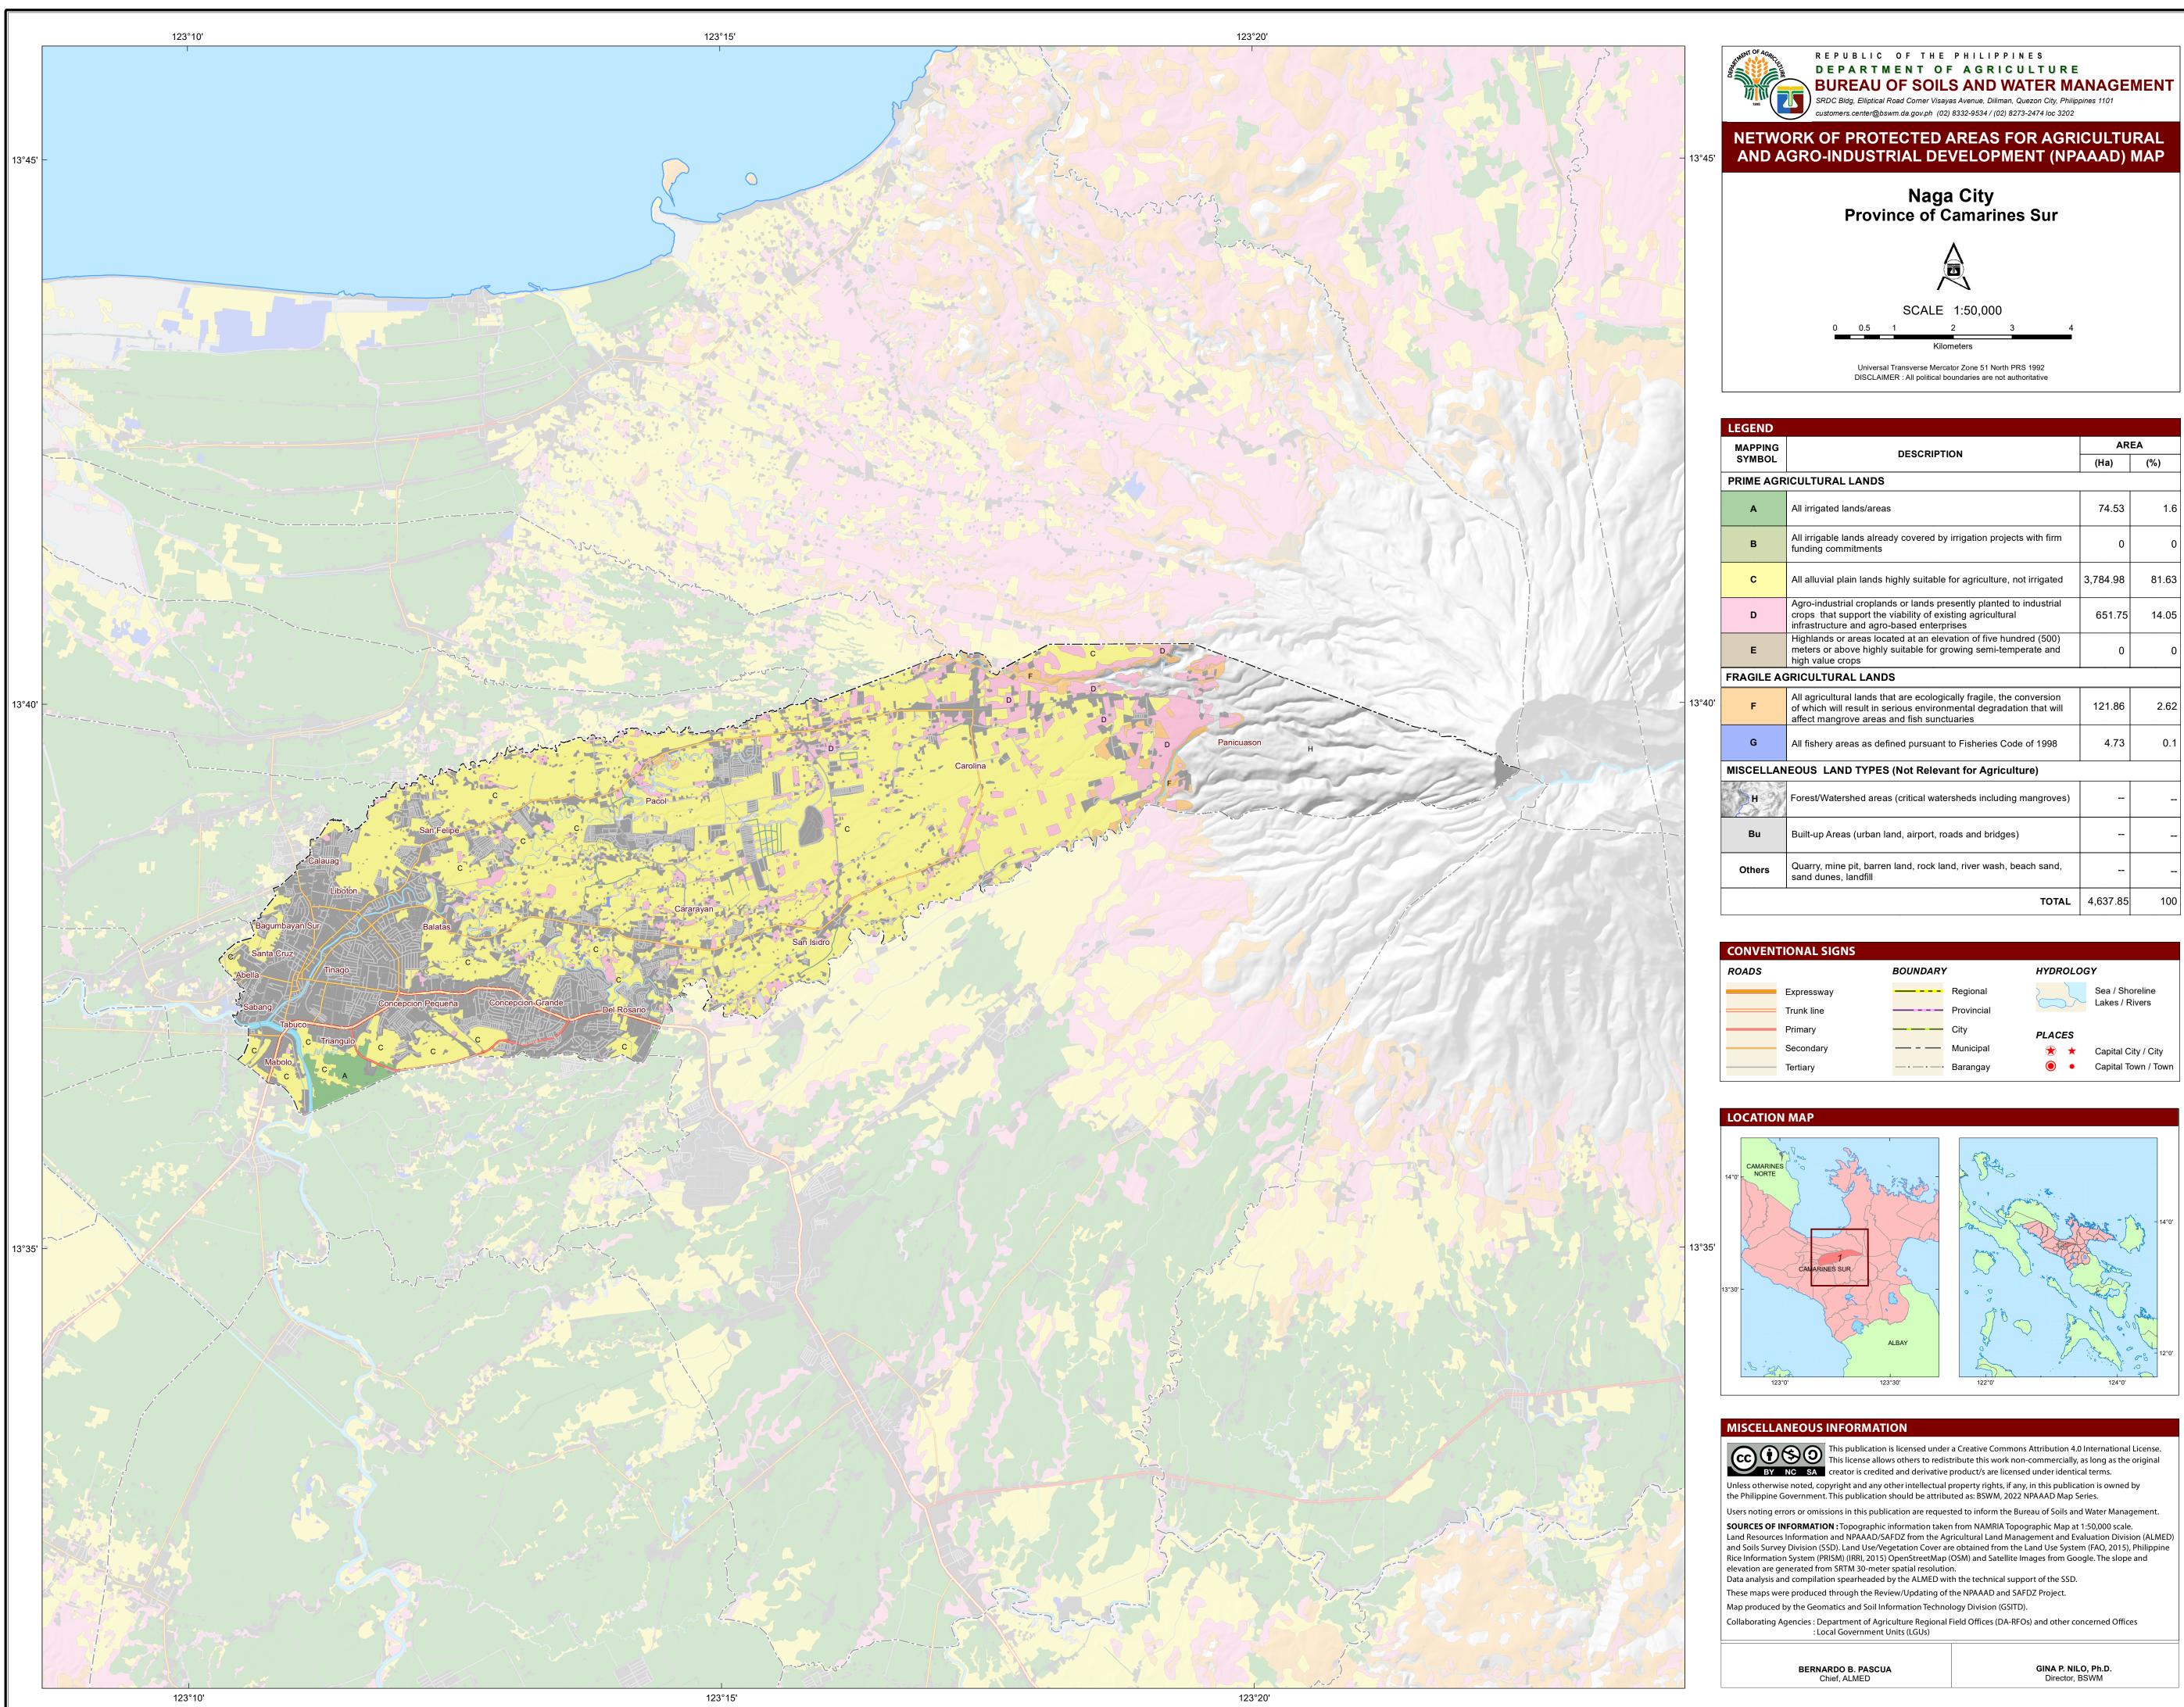

| D AREA                                                                                                                                                                              |                                                                                                                                                                                                                                                                                                                                                                                                                                                                                                                                                                                                                                                                                                                                                                                                                                                                                                                                                                                                                                                                                               |                                                                                                                                                                                                                                                                                                                                                                                                                                                                                                                                                                                                                                                                                                                                                                                                                                                                                                                                                                                                                                                                                                                                              |  |  |  |
|-------------------------------------------------------------------------------------------------------------------------------------------------------------------------------------|-----------------------------------------------------------------------------------------------------------------------------------------------------------------------------------------------------------------------------------------------------------------------------------------------------------------------------------------------------------------------------------------------------------------------------------------------------------------------------------------------------------------------------------------------------------------------------------------------------------------------------------------------------------------------------------------------------------------------------------------------------------------------------------------------------------------------------------------------------------------------------------------------------------------------------------------------------------------------------------------------------------------------------------------------------------------------------------------------|----------------------------------------------------------------------------------------------------------------------------------------------------------------------------------------------------------------------------------------------------------------------------------------------------------------------------------------------------------------------------------------------------------------------------------------------------------------------------------------------------------------------------------------------------------------------------------------------------------------------------------------------------------------------------------------------------------------------------------------------------------------------------------------------------------------------------------------------------------------------------------------------------------------------------------------------------------------------------------------------------------------------------------------------------------------------------------------------------------------------------------------------|--|--|--|
| PPING DESCRIPTION                                                                                                                                                                   |                                                                                                                                                                                                                                                                                                                                                                                                                                                                                                                                                                                                                                                                                                                                                                                                                                                                                                                                                                                                                                                                                               | (%)                                                                                                                                                                                                                                                                                                                                                                                                                                                                                                                                                                                                                                                                                                                                                                                                                                                                                                                                                                                                                                                                                                                                          |  |  |  |
| CULTURAL LANDS                                                                                                                                                                      | · · · · · · · · · · · ·                                                                                                                                                                                                                                                                                                                                                                                                                                                                                                                                                                                                                                                                                                                                                                                                                                                                                                                                                                                                                                                                       |                                                                                                                                                                                                                                                                                                                                                                                                                                                                                                                                                                                                                                                                                                                                                                                                                                                                                                                                                                                                                                                                                                                                              |  |  |  |
| All irrigated lands/areas                                                                                                                                                           | 74.53                                                                                                                                                                                                                                                                                                                                                                                                                                                                                                                                                                                                                                                                                                                                                                                                                                                                                                                                                                                                                                                                                         | 1.6                                                                                                                                                                                                                                                                                                                                                                                                                                                                                                                                                                                                                                                                                                                                                                                                                                                                                                                                                                                                                                                                                                                                          |  |  |  |
| All irrigable lands already covered by irrigation projects with firm funding commitments                                                                                            | 0                                                                                                                                                                                                                                                                                                                                                                                                                                                                                                                                                                                                                                                                                                                                                                                                                                                                                                                                                                                                                                                                                             | 0                                                                                                                                                                                                                                                                                                                                                                                                                                                                                                                                                                                                                                                                                                                                                                                                                                                                                                                                                                                                                                                                                                                                            |  |  |  |
| All alluvial plain lands highly suitable for agriculture, not irrigated                                                                                                             | 3,784.98                                                                                                                                                                                                                                                                                                                                                                                                                                                                                                                                                                                                                                                                                                                                                                                                                                                                                                                                                                                                                                                                                      | 81.63                                                                                                                                                                                                                                                                                                                                                                                                                                                                                                                                                                                                                                                                                                                                                                                                                                                                                                                                                                                                                                                                                                                                        |  |  |  |
| Agro-industrial croplands or lands presently planted to industrial crops that support the viability of existing agricultural infrastructure and agro-based enterprises              | 651.75                                                                                                                                                                                                                                                                                                                                                                                                                                                                                                                                                                                                                                                                                                                                                                                                                                                                                                                                                                                                                                                                                        | 14.05                                                                                                                                                                                                                                                                                                                                                                                                                                                                                                                                                                                                                                                                                                                                                                                                                                                                                                                                                                                                                                                                                                                                        |  |  |  |
| Highlands or areas located at an elevation of five hundred (500)<br>meters or above highly suitable for growing semi-temperate and<br>high value crops                              | 0                                                                                                                                                                                                                                                                                                                                                                                                                                                                                                                                                                                                                                                                                                                                                                                                                                                                                                                                                                                                                                                                                             | 0                                                                                                                                                                                                                                                                                                                                                                                                                                                                                                                                                                                                                                                                                                                                                                                                                                                                                                                                                                                                                                                                                                                                            |  |  |  |
| RICULTURAL LANDS                                                                                                                                                                    |                                                                                                                                                                                                                                                                                                                                                                                                                                                                                                                                                                                                                                                                                                                                                                                                                                                                                                                                                                                                                                                                                               |                                                                                                                                                                                                                                                                                                                                                                                                                                                                                                                                                                                                                                                                                                                                                                                                                                                                                                                                                                                                                                                                                                                                              |  |  |  |
| All agricultural lands that are ecologically fragile, the conversion of which will result in serious environmental degradation that will affect mangrove areas and fish sunctuaries | 121.86                                                                                                                                                                                                                                                                                                                                                                                                                                                                                                                                                                                                                                                                                                                                                                                                                                                                                                                                                                                                                                                                                        | 2.62                                                                                                                                                                                                                                                                                                                                                                                                                                                                                                                                                                                                                                                                                                                                                                                                                                                                                                                                                                                                                                                                                                                                         |  |  |  |
| All fishery areas as defined pursuant to Fisheries Code of 1998                                                                                                                     | 4.73                                                                                                                                                                                                                                                                                                                                                                                                                                                                                                                                                                                                                                                                                                                                                                                                                                                                                                                                                                                                                                                                                          | 0.1                                                                                                                                                                                                                                                                                                                                                                                                                                                                                                                                                                                                                                                                                                                                                                                                                                                                                                                                                                                                                                                                                                                                          |  |  |  |
| EOUS LAND TYPES (Not Relevant for Agriculture)                                                                                                                                      |                                                                                                                                                                                                                                                                                                                                                                                                                                                                                                                                                                                                                                                                                                                                                                                                                                                                                                                                                                                                                                                                                               |                                                                                                                                                                                                                                                                                                                                                                                                                                                                                                                                                                                                                                                                                                                                                                                                                                                                                                                                                                                                                                                                                                                                              |  |  |  |
| Forest/Watershed areas (critical watersheds including mangroves)                                                                                                                    |                                                                                                                                                                                                                                                                                                                                                                                                                                                                                                                                                                                                                                                                                                                                                                                                                                                                                                                                                                                                                                                                                               |                                                                                                                                                                                                                                                                                                                                                                                                                                                                                                                                                                                                                                                                                                                                                                                                                                                                                                                                                                                                                                                                                                                                              |  |  |  |
| Built-up Areas (urban land, airport, roads and bridges)                                                                                                                             |                                                                                                                                                                                                                                                                                                                                                                                                                                                                                                                                                                                                                                                                                                                                                                                                                                                                                                                                                                                                                                                                                               |                                                                                                                                                                                                                                                                                                                                                                                                                                                                                                                                                                                                                                                                                                                                                                                                                                                                                                                                                                                                                                                                                                                                              |  |  |  |
| Quarry, mine pit, barren land, rock land, river wash, beach sand, sand dunes, landfill                                                                                              |                                                                                                                                                                                                                                                                                                                                                                                                                                                                                                                                                                                                                                                                                                                                                                                                                                                                                                                                                                                                                                                                                               |                                                                                                                                                                                                                                                                                                                                                                                                                                                                                                                                                                                                                                                                                                                                                                                                                                                                                                                                                                                                                                                                                                                                              |  |  |  |
| TOTAL                                                                                                                                                                               | 4,637.85                                                                                                                                                                                                                                                                                                                                                                                                                                                                                                                                                                                                                                                                                                                                                                                                                                                                                                                                                                                                                                                                                      | 100                                                                                                                                                                                                                                                                                                                                                                                                                                                                                                                                                                                                                                                                                                                                                                                                                                                                                                                                                                                                                                                                                                                                          |  |  |  |
|                                                                                                                                                                                     | CULTURAL LANDS   All irrigated lands/areas   All irrigable lands already covered by irrigation projects with firm funding commitments   All alluvial plain lands highly suitable for agriculture, not irrigated   Agro-industrial croplands or lands presently planted to industrial crops that support the viability of existing agricultural infrastructure and agro-based enterprises   Highlands or areas located at an elevation of five hundred (500) meters or above highly suitable for growing semi-temperate and high value crops   RICULTURAL LANDS   All agricultural lands that are ecologically fragile, the conversion of which will result in serious environmental degradation that will affect mangrove areas and fish sunctuaries   All fishery areas as defined pursuant to Fisheries Code of 1998   EOUS LAND TYPES (Not Relevant for Agriculture)   Forest/Watershed areas (critical watersheds including mangroves)   Built-up Areas (urban land, airport, roads and bridges)   Quarry, mine pit, barren land, rock land, river wash, beach sand, sand dunes, landfill | DESCRIPTION   (Ha)     CULTURAL LANDS   (Ha)     All irrigated lands/areas   74.53     All irrigable lands already covered by irrigation projects with firm funding commitments   0     All alluvial plain lands highly suitable for agriculture, not irrigated   3,784.98     Agro-industrial croplands or lands presently planted to industrial crops that support the viability of existing agricultural infrastructure and agro-based enterprises   651.75     Highlands or areas located at an elevation of five hundred (500) meters or above highly suitable for growing semi-temperate and high value crops   0     RICULTURAL LANDS   121.86     All agricultural lands that are ecologically fragile, the conversion of which will result in serious environmental degradation that will affect mangrove areas and fish sunctuaries   121.86     All fishery areas as defined pursuant to Fisheries Code of 1998   4.73     EOUS LAND TYPES (Not Relevant for Agriculture)      Built-up Areas (urban land, airport, roads and bridges)      Quarry, mine pit, barren land, rock land, river wash, beach sand, and dunes, landfill |  |  |  |