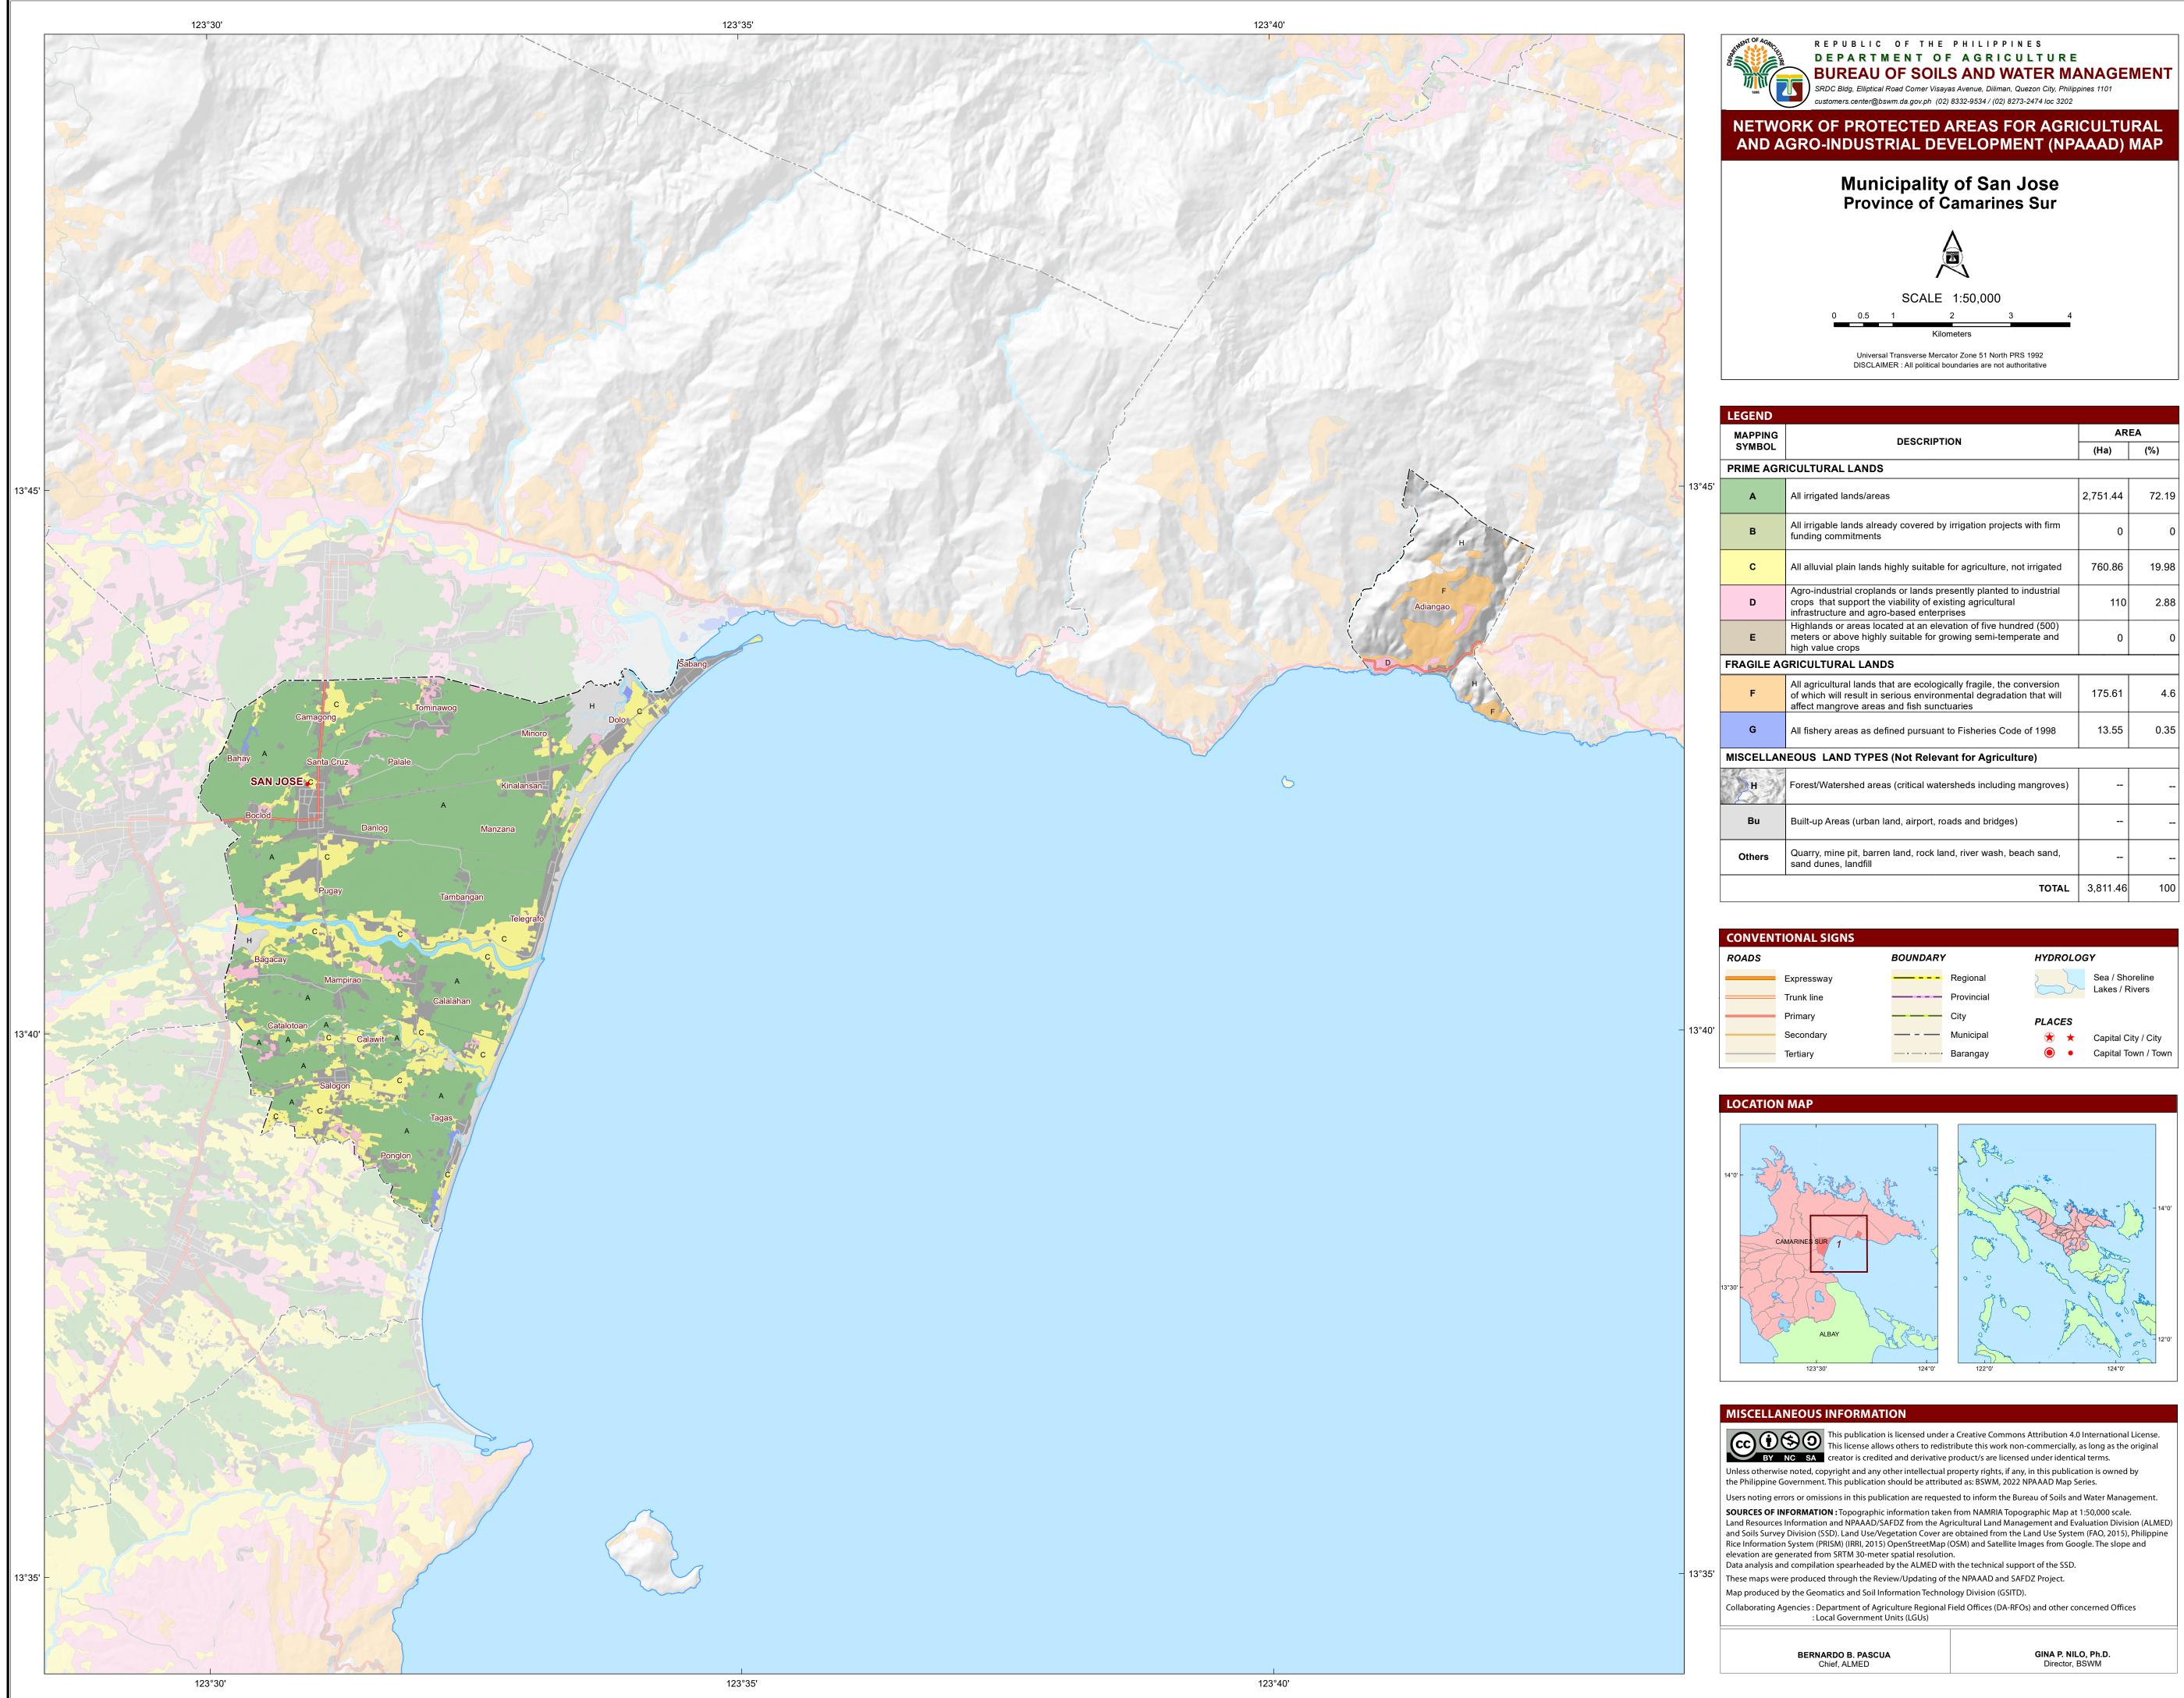

|                                                                                                                                                                                           | AREA                                                                                                                                                                                                                                                                                                                                                                                                                                                                                                                                                                                                                                                                                                                                                                                                                                                                                                                                                                                                                                                                  |                                                                                                                                                                                                                                                                                                                                                                                                                                                                                                                                                                                                                                                                                                                                                                                                                                                                                                                                                                                                                                                                                                                                                                                                                                                                                                                                                                                           |  |  |  |  |  |  |
|-------------------------------------------------------------------------------------------------------------------------------------------------------------------------------------------|-----------------------------------------------------------------------------------------------------------------------------------------------------------------------------------------------------------------------------------------------------------------------------------------------------------------------------------------------------------------------------------------------------------------------------------------------------------------------------------------------------------------------------------------------------------------------------------------------------------------------------------------------------------------------------------------------------------------------------------------------------------------------------------------------------------------------------------------------------------------------------------------------------------------------------------------------------------------------------------------------------------------------------------------------------------------------|-------------------------------------------------------------------------------------------------------------------------------------------------------------------------------------------------------------------------------------------------------------------------------------------------------------------------------------------------------------------------------------------------------------------------------------------------------------------------------------------------------------------------------------------------------------------------------------------------------------------------------------------------------------------------------------------------------------------------------------------------------------------------------------------------------------------------------------------------------------------------------------------------------------------------------------------------------------------------------------------------------------------------------------------------------------------------------------------------------------------------------------------------------------------------------------------------------------------------------------------------------------------------------------------------------------------------------------------------------------------------------------------|--|--|--|--|--|--|
| DESCRIPTION                                                                                                                                                                               | (Ha)                                                                                                                                                                                                                                                                                                                                                                                                                                                                                                                                                                                                                                                                                                                                                                                                                                                                                                                                                                                                                                                                  | (%)                                                                                                                                                                                                                                                                                                                                                                                                                                                                                                                                                                                                                                                                                                                                                                                                                                                                                                                                                                                                                                                                                                                                                                                                                                                                                                                                                                                       |  |  |  |  |  |  |
| RIME AGRICULTURAL LANDS                                                                                                                                                                   |                                                                                                                                                                                                                                                                                                                                                                                                                                                                                                                                                                                                                                                                                                                                                                                                                                                                                                                                                                                                                                                                       |                                                                                                                                                                                                                                                                                                                                                                                                                                                                                                                                                                                                                                                                                                                                                                                                                                                                                                                                                                                                                                                                                                                                                                                                                                                                                                                                                                                           |  |  |  |  |  |  |
| All irrigated lands/areas                                                                                                                                                                 | 2,751.44                                                                                                                                                                                                                                                                                                                                                                                                                                                                                                                                                                                                                                                                                                                                                                                                                                                                                                                                                                                                                                                              | 72.19                                                                                                                                                                                                                                                                                                                                                                                                                                                                                                                                                                                                                                                                                                                                                                                                                                                                                                                                                                                                                                                                                                                                                                                                                                                                                                                                                                                     |  |  |  |  |  |  |
| All irrigable lands already covered by irrigation projects with firm funding commitments                                                                                                  | 0                                                                                                                                                                                                                                                                                                                                                                                                                                                                                                                                                                                                                                                                                                                                                                                                                                                                                                                                                                                                                                                                     | 0                                                                                                                                                                                                                                                                                                                                                                                                                                                                                                                                                                                                                                                                                                                                                                                                                                                                                                                                                                                                                                                                                                                                                                                                                                                                                                                                                                                         |  |  |  |  |  |  |
| All alluvial plain lands highly suitable for agriculture, not irrigated                                                                                                                   | 760.86                                                                                                                                                                                                                                                                                                                                                                                                                                                                                                                                                                                                                                                                                                                                                                                                                                                                                                                                                                                                                                                                | 19.98                                                                                                                                                                                                                                                                                                                                                                                                                                                                                                                                                                                                                                                                                                                                                                                                                                                                                                                                                                                                                                                                                                                                                                                                                                                                                                                                                                                     |  |  |  |  |  |  |
| Agro-industrial croplands or lands presently planted to industrial<br>crops that support the viability of existing agricultural<br>infrastructure and agro-based enterprises              | 110                                                                                                                                                                                                                                                                                                                                                                                                                                                                                                                                                                                                                                                                                                                                                                                                                                                                                                                                                                                                                                                                   | 2.88                                                                                                                                                                                                                                                                                                                                                                                                                                                                                                                                                                                                                                                                                                                                                                                                                                                                                                                                                                                                                                                                                                                                                                                                                                                                                                                                                                                      |  |  |  |  |  |  |
| Highlands or areas located at an elevation of five hundred (500) meters or above highly suitable for growing semi-temperate and high value crops                                          | 0                                                                                                                                                                                                                                                                                                                                                                                                                                                                                                                                                                                                                                                                                                                                                                                                                                                                                                                                                                                                                                                                     | 0                                                                                                                                                                                                                                                                                                                                                                                                                                                                                                                                                                                                                                                                                                                                                                                                                                                                                                                                                                                                                                                                                                                                                                                                                                                                                                                                                                                         |  |  |  |  |  |  |
| GRICULTURAL LANDS                                                                                                                                                                         |                                                                                                                                                                                                                                                                                                                                                                                                                                                                                                                                                                                                                                                                                                                                                                                                                                                                                                                                                                                                                                                                       |                                                                                                                                                                                                                                                                                                                                                                                                                                                                                                                                                                                                                                                                                                                                                                                                                                                                                                                                                                                                                                                                                                                                                                                                                                                                                                                                                                                           |  |  |  |  |  |  |
| All agricultural lands that are ecologically fragile, the conversion<br>of which will result in serious environmental degradation that will<br>affect mangrove areas and fish sunctuaries | 175.61                                                                                                                                                                                                                                                                                                                                                                                                                                                                                                                                                                                                                                                                                                                                                                                                                                                                                                                                                                                                                                                                | 4.6                                                                                                                                                                                                                                                                                                                                                                                                                                                                                                                                                                                                                                                                                                                                                                                                                                                                                                                                                                                                                                                                                                                                                                                                                                                                                                                                                                                       |  |  |  |  |  |  |
| All fishery areas as defined pursuant to Fisheries Code of 1998                                                                                                                           | 13.55                                                                                                                                                                                                                                                                                                                                                                                                                                                                                                                                                                                                                                                                                                                                                                                                                                                                                                                                                                                                                                                                 | 0.35                                                                                                                                                                                                                                                                                                                                                                                                                                                                                                                                                                                                                                                                                                                                                                                                                                                                                                                                                                                                                                                                                                                                                                                                                                                                                                                                                                                      |  |  |  |  |  |  |
| ISCELLANEOUS LAND TYPES (Not Relevant for Agriculture)                                                                                                                                    |                                                                                                                                                                                                                                                                                                                                                                                                                                                                                                                                                                                                                                                                                                                                                                                                                                                                                                                                                                                                                                                                       |                                                                                                                                                                                                                                                                                                                                                                                                                                                                                                                                                                                                                                                                                                                                                                                                                                                                                                                                                                                                                                                                                                                                                                                                                                                                                                                                                                                           |  |  |  |  |  |  |
| Forest/Watershed areas (critical watersheds including mangroves)                                                                                                                          |                                                                                                                                                                                                                                                                                                                                                                                                                                                                                                                                                                                                                                                                                                                                                                                                                                                                                                                                                                                                                                                                       |                                                                                                                                                                                                                                                                                                                                                                                                                                                                                                                                                                                                                                                                                                                                                                                                                                                                                                                                                                                                                                                                                                                                                                                                                                                                                                                                                                                           |  |  |  |  |  |  |
| Built-up Areas (urban land, airport, roads and bridges)                                                                                                                                   |                                                                                                                                                                                                                                                                                                                                                                                                                                                                                                                                                                                                                                                                                                                                                                                                                                                                                                                                                                                                                                                                       |                                                                                                                                                                                                                                                                                                                                                                                                                                                                                                                                                                                                                                                                                                                                                                                                                                                                                                                                                                                                                                                                                                                                                                                                                                                                                                                                                                                           |  |  |  |  |  |  |
| Quarry, mine pit, barren land, rock land, river wash, beach sand, sand dunes, landfill                                                                                                    |                                                                                                                                                                                                                                                                                                                                                                                                                                                                                                                                                                                                                                                                                                                                                                                                                                                                                                                                                                                                                                                                       |                                                                                                                                                                                                                                                                                                                                                                                                                                                                                                                                                                                                                                                                                                                                                                                                                                                                                                                                                                                                                                                                                                                                                                                                                                                                                                                                                                                           |  |  |  |  |  |  |
| TOTAL                                                                                                                                                                                     | 3,811.46                                                                                                                                                                                                                                                                                                                                                                                                                                                                                                                                                                                                                                                                                                                                                                                                                                                                                                                                                                                                                                                              | 100                                                                                                                                                                                                                                                                                                                                                                                                                                                                                                                                                                                                                                                                                                                                                                                                                                                                                                                                                                                                                                                                                                                                                                                                                                                                                                                                                                                       |  |  |  |  |  |  |
|                                                                                                                                                                                           | All irrigated lands/areas All irrigable lands already covered by irrigation projects with firm funding commitments All alluvial plain lands highly suitable for agriculture, not irrigated Agro-industrial croplands or lands presently planted to industrial crops that support the viability of existing agricultural infrastructure and agro-based enterprises Highlands or areas located at an elevation of five hundred (500) meters or above highly suitable for growing semi-temperate and high value crops <b>SRICULTURAL LANDS</b> All agricultural lands that are ecologically fragile, the conversion of which will result in serious environmental degradation that will affect mangrove areas and fish sunctuaries All fishery areas as defined pursuant to Fisheries Code of 1998 <b>EOUS LAND TYPES (Not Relevant for Agriculture)</b> Forest/Watershed areas (critical watersheds including mangroves) Built-up Areas (urban land, airport, roads and bridges) Quarry, mine pit, barren land, rock land, river wash, beach sand, sand dunes, landfill | DESCRIPTION         (Ha)           (Ha)           ICULTURAL LANDS           All irrigated lands/areas         2,751.44           All irrigable lands already covered by irrigation projects with firm<br>funding commitments         0           All alluvial plain lands highly suitable for agriculture, not irrigated         760.86           Agro-industrial croplands or lands presently planted to industrial<br>crops that support the viability of existing agricultural<br>infrastructure and agro-based enterprises         110           Highlands or areas located at an elevation of five hundred (500)<br>meters or above highly suitable for growing semi-temperate and<br>high value crops         0           SRICULTURAL LANDS         1175.61           All agricultural lands that are ecologically fragile, the conversion<br>of which will result in serious environmental degradation that will<br>affect mangrove areas and fish sunctuaries         1175.61           All fishery areas as defined pursuant to Fisheries Code of 1998         13.55           EOUS LAND TYPES (Not Relevant for Agriculture)            Forest/Watershed areas (critical watersheds including mangroves)            Built-up Areas (urban land, airport, roads and bridges)            Quarry, mine pit, barren land, rock land, river wash, beach sand,<br>and dunes, landfill |  |  |  |  |  |  |

| ADS |            | BOUNDARY |            | HYDROLOG | Y                   |
|-----|------------|----------|------------|----------|---------------------|
|     | Expressway |          | Regional   | 2        | Sea / Shoreline     |
|     | Trunk line |          | Provincial |          | Lakes / Rivers      |
|     | Primary    |          | City       | PLACES   |                     |
|     | Secondary  |          | Municipal  | *        | Capital City / City |
|     | Tertiary   |          | Barangay   | •        | Capital Town / Town |