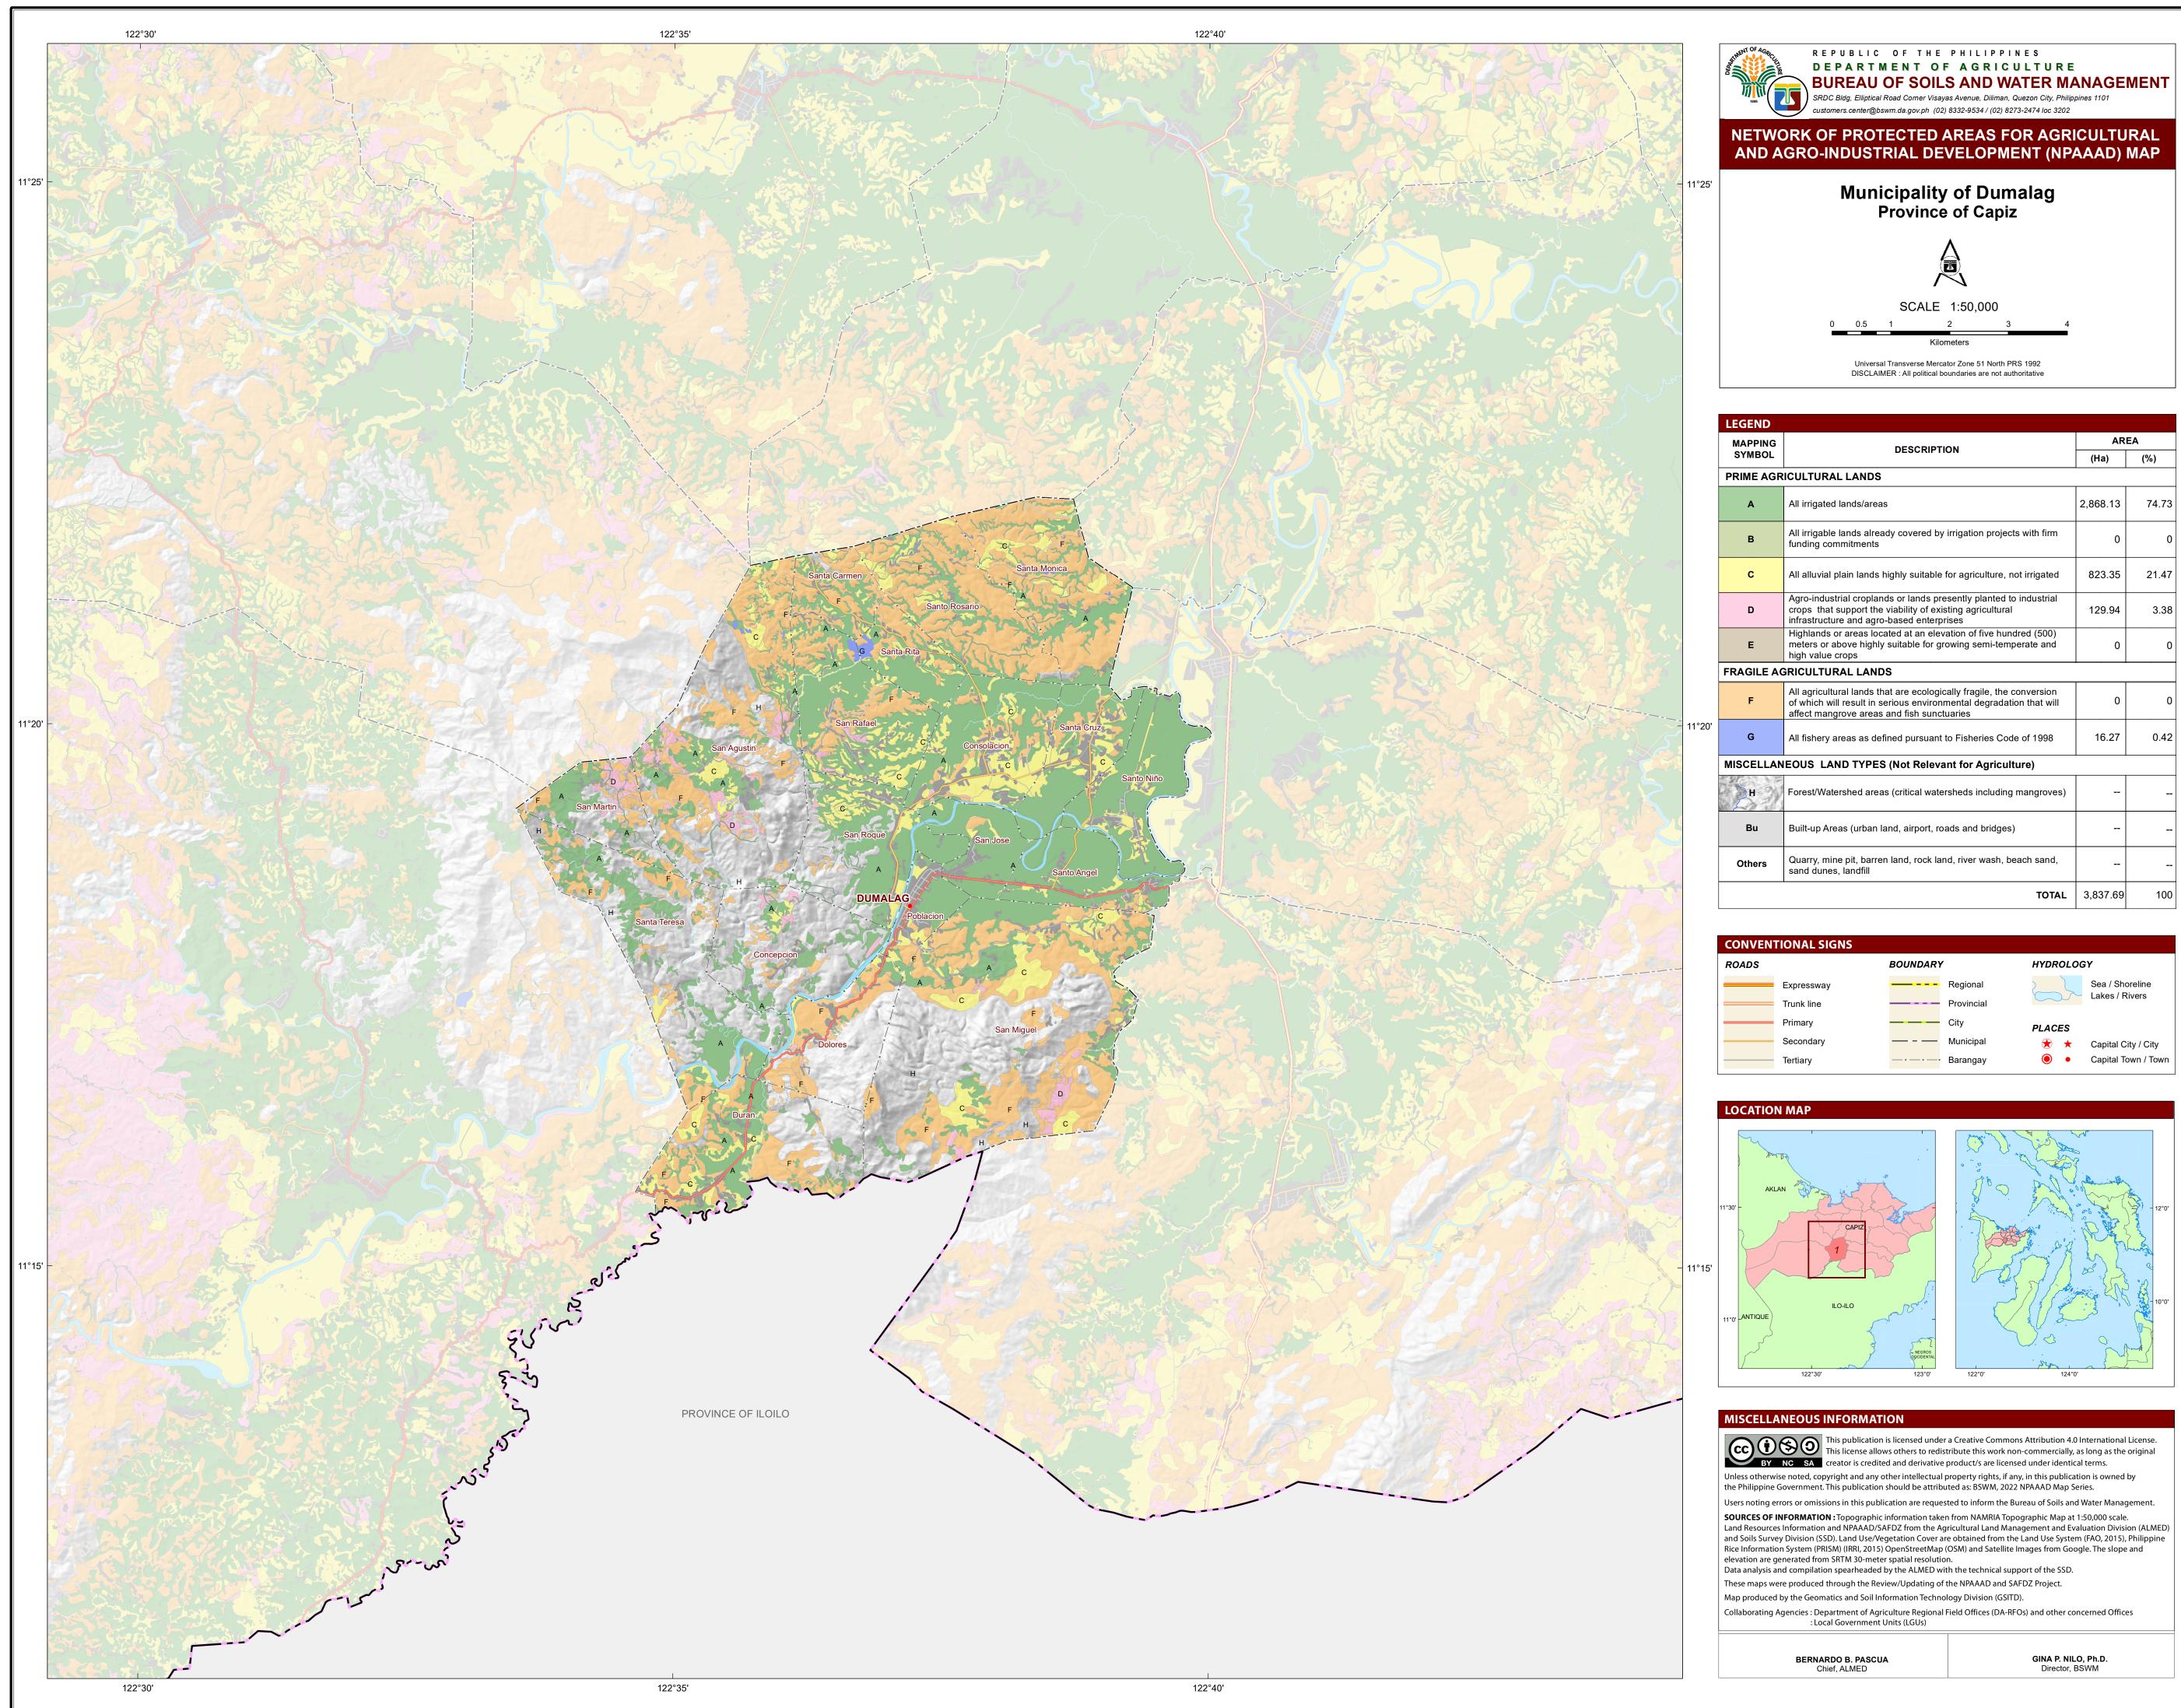

| EGEND                                                                                                                                                                                     |                                                                                                                                                                                                                                                                                                                                                                                                                                                                                                                                                                                                                                                                                                                                                                                                                                                                                                                                                                                                                                                                                                           |                                                                                                                                                                                                                                                                                                                                                                                                                                                                                                                                                                                                                                                                                                                                                                                                                                                                                                                                                                                                                                                                                                  |  |  |  |  |  |
|-------------------------------------------------------------------------------------------------------------------------------------------------------------------------------------------|-----------------------------------------------------------------------------------------------------------------------------------------------------------------------------------------------------------------------------------------------------------------------------------------------------------------------------------------------------------------------------------------------------------------------------------------------------------------------------------------------------------------------------------------------------------------------------------------------------------------------------------------------------------------------------------------------------------------------------------------------------------------------------------------------------------------------------------------------------------------------------------------------------------------------------------------------------------------------------------------------------------------------------------------------------------------------------------------------------------|--------------------------------------------------------------------------------------------------------------------------------------------------------------------------------------------------------------------------------------------------------------------------------------------------------------------------------------------------------------------------------------------------------------------------------------------------------------------------------------------------------------------------------------------------------------------------------------------------------------------------------------------------------------------------------------------------------------------------------------------------------------------------------------------------------------------------------------------------------------------------------------------------------------------------------------------------------------------------------------------------------------------------------------------------------------------------------------------------|--|--|--|--|--|
| DESCRIPTION                                                                                                                                                                               |                                                                                                                                                                                                                                                                                                                                                                                                                                                                                                                                                                                                                                                                                                                                                                                                                                                                                                                                                                                                                                                                                                           | EA<br>(%)                                                                                                                                                                                                                                                                                                                                                                                                                                                                                                                                                                                                                                                                                                                                                                                                                                                                                                                                                                                                                                                                                        |  |  |  |  |  |
| RIME AGRICULTURAL LANDS                                                                                                                                                                   |                                                                                                                                                                                                                                                                                                                                                                                                                                                                                                                                                                                                                                                                                                                                                                                                                                                                                                                                                                                                                                                                                                           |                                                                                                                                                                                                                                                                                                                                                                                                                                                                                                                                                                                                                                                                                                                                                                                                                                                                                                                                                                                                                                                                                                  |  |  |  |  |  |
| All irrigated lands/areas                                                                                                                                                                 | 2,868.13                                                                                                                                                                                                                                                                                                                                                                                                                                                                                                                                                                                                                                                                                                                                                                                                                                                                                                                                                                                                                                                                                                  | 74.73                                                                                                                                                                                                                                                                                                                                                                                                                                                                                                                                                                                                                                                                                                                                                                                                                                                                                                                                                                                                                                                                                            |  |  |  |  |  |
| All irrigable lands already covered by irrigation projects with firm funding commitments                                                                                                  | 0                                                                                                                                                                                                                                                                                                                                                                                                                                                                                                                                                                                                                                                                                                                                                                                                                                                                                                                                                                                                                                                                                                         | 0                                                                                                                                                                                                                                                                                                                                                                                                                                                                                                                                                                                                                                                                                                                                                                                                                                                                                                                                                                                                                                                                                                |  |  |  |  |  |
| All alluvial plain lands highly suitable for agriculture, not irrigated                                                                                                                   | 823.35                                                                                                                                                                                                                                                                                                                                                                                                                                                                                                                                                                                                                                                                                                                                                                                                                                                                                                                                                                                                                                                                                                    | 21.47                                                                                                                                                                                                                                                                                                                                                                                                                                                                                                                                                                                                                                                                                                                                                                                                                                                                                                                                                                                                                                                                                            |  |  |  |  |  |
| Agro-industrial croplands or lands presently planted to industrial<br>crops that support the viability of existing agricultural<br>infrastructure and agro-based enterprises              | 129.94                                                                                                                                                                                                                                                                                                                                                                                                                                                                                                                                                                                                                                                                                                                                                                                                                                                                                                                                                                                                                                                                                                    | 3.38                                                                                                                                                                                                                                                                                                                                                                                                                                                                                                                                                                                                                                                                                                                                                                                                                                                                                                                                                                                                                                                                                             |  |  |  |  |  |
| Highlands or areas located at an elevation of five hundred (500) meters or above highly suitable for growing semi-temperate and high value crops                                          | 0                                                                                                                                                                                                                                                                                                                                                                                                                                                                                                                                                                                                                                                                                                                                                                                                                                                                                                                                                                                                                                                                                                         | 0                                                                                                                                                                                                                                                                                                                                                                                                                                                                                                                                                                                                                                                                                                                                                                                                                                                                                                                                                                                                                                                                                                |  |  |  |  |  |
| RAGILE AGRICULTURAL LANDS                                                                                                                                                                 |                                                                                                                                                                                                                                                                                                                                                                                                                                                                                                                                                                                                                                                                                                                                                                                                                                                                                                                                                                                                                                                                                                           |                                                                                                                                                                                                                                                                                                                                                                                                                                                                                                                                                                                                                                                                                                                                                                                                                                                                                                                                                                                                                                                                                                  |  |  |  |  |  |
| All agricultural lands that are ecologically fragile, the conversion<br>of which will result in serious environmental degradation that will<br>affect mangrove areas and fish sunctuaries | 0                                                                                                                                                                                                                                                                                                                                                                                                                                                                                                                                                                                                                                                                                                                                                                                                                                                                                                                                                                                                                                                                                                         | 0                                                                                                                                                                                                                                                                                                                                                                                                                                                                                                                                                                                                                                                                                                                                                                                                                                                                                                                                                                                                                                                                                                |  |  |  |  |  |
| All fishery areas as defined pursuant to Fisheries Code of 1998                                                                                                                           | 16.27                                                                                                                                                                                                                                                                                                                                                                                                                                                                                                                                                                                                                                                                                                                                                                                                                                                                                                                                                                                                                                                                                                     | 0.42                                                                                                                                                                                                                                                                                                                                                                                                                                                                                                                                                                                                                                                                                                                                                                                                                                                                                                                                                                                                                                                                                             |  |  |  |  |  |
| ISCELLANEOUS LAND TYPES (Not Relevant for Agriculture)                                                                                                                                    |                                                                                                                                                                                                                                                                                                                                                                                                                                                                                                                                                                                                                                                                                                                                                                                                                                                                                                                                                                                                                                                                                                           |                                                                                                                                                                                                                                                                                                                                                                                                                                                                                                                                                                                                                                                                                                                                                                                                                                                                                                                                                                                                                                                                                                  |  |  |  |  |  |
| Forest/Watershed areas (critical watersheds including mangroves)                                                                                                                          |                                                                                                                                                                                                                                                                                                                                                                                                                                                                                                                                                                                                                                                                                                                                                                                                                                                                                                                                                                                                                                                                                                           |                                                                                                                                                                                                                                                                                                                                                                                                                                                                                                                                                                                                                                                                                                                                                                                                                                                                                                                                                                                                                                                                                                  |  |  |  |  |  |
| Built-up Areas (urban land, airport, roads and bridges)                                                                                                                                   |                                                                                                                                                                                                                                                                                                                                                                                                                                                                                                                                                                                                                                                                                                                                                                                                                                                                                                                                                                                                                                                                                                           |                                                                                                                                                                                                                                                                                                                                                                                                                                                                                                                                                                                                                                                                                                                                                                                                                                                                                                                                                                                                                                                                                                  |  |  |  |  |  |
| Quarry, mine pit, barren land, rock land, river wash, beach sand, sand dunes, landfill                                                                                                    |                                                                                                                                                                                                                                                                                                                                                                                                                                                                                                                                                                                                                                                                                                                                                                                                                                                                                                                                                                                                                                                                                                           |                                                                                                                                                                                                                                                                                                                                                                                                                                                                                                                                                                                                                                                                                                                                                                                                                                                                                                                                                                                                                                                                                                  |  |  |  |  |  |
| TOTAL                                                                                                                                                                                     | 3,837.69                                                                                                                                                                                                                                                                                                                                                                                                                                                                                                                                                                                                                                                                                                                                                                                                                                                                                                                                                                                                                                                                                                  | 100                                                                                                                                                                                                                                                                                                                                                                                                                                                                                                                                                                                                                                                                                                                                                                                                                                                                                                                                                                                                                                                                                              |  |  |  |  |  |
|                                                                                                                                                                                           | CULTURAL LANDS    All irrigated lands/areas    All irrigable lands already covered by irrigation projects with firm funding commitments    All alluvial plain lands highly suitable for agriculture, not irrigated    Agro-industrial croplands or lands presently planted to industrial crops that support the viability of existing agricultural infrastructure and agro-based enterprises    Highlands or areas located at an elevation of five hundred (500) meters or above highly suitable for growing semi-temperate and high value crops    RICULTURAL LANDS    All agricultural lands that are ecologically fragile, the conversion of which will result in serious environmental degradation that will affect mangrove areas and fish sunctuaries    All fishery areas as defined pursuant to Fisheries Code of 1998    EOUS LAND TYPES (Not Relevant for Agriculture)    Forest/Watershed areas (critical watersheds including mangroves)    Built-up Areas (urban land, airport, roads and bridges)    Quarry, mine pit, barren land, rock land, river wash, beach sand, sand dunes, landfill | (Ha)    CULTURAL LANDS    All irrigated lands/areas  2,868.13    All irrigable lands already covered by irrigation projects with firm funding commitments  0    All alluvial plain lands highly suitable for agriculture, not irrigated  823.35    Agro-industrial croplands or lands presently planted to industrial crops that support the viability of existing agricultural infrastructure and agro-based enterprises  129.94    Highlands or areas located at an elevation of five hundred (500) meters or above highly suitable for growing semi-temperate and high value crops  0    RICULTURAL LANDS  All agricultural lands that are ecologically fragile, the conversion of which will result in serious environmental degradation that will affect mangrove areas and fish sunctuaries  0    All fishery areas as defined pursuant to Fisheries Code of 1998  16.27    EOUS LAND TYPES (Not Relevant for Agriculture)     Forest/Watershed areas (critical watersheds including mangroves)     Guarry, mine pit, barren land, rock land, river wash, beach sand, sand dunes, landfill |  |  |  |  |  |

| ADS |          | BOUNDARY |            | HYDROLOG | Y                   |  |
|-----|----------|----------|------------|----------|---------------------|--|
| Ex  | pressway |          | Regional   |          | Sea / Shoreline     |  |
| Tru | ınk line |          | Provincial |          | Lakes / Rivers      |  |
| Pri | mary     |          | City       | PLACES   |                     |  |
| Se  | condary  |          | Municipal  | * *      | Capital City / City |  |
| Ter | tiary    | _·_·_·   | Barangay   | •        | Capital Town / Town |  |