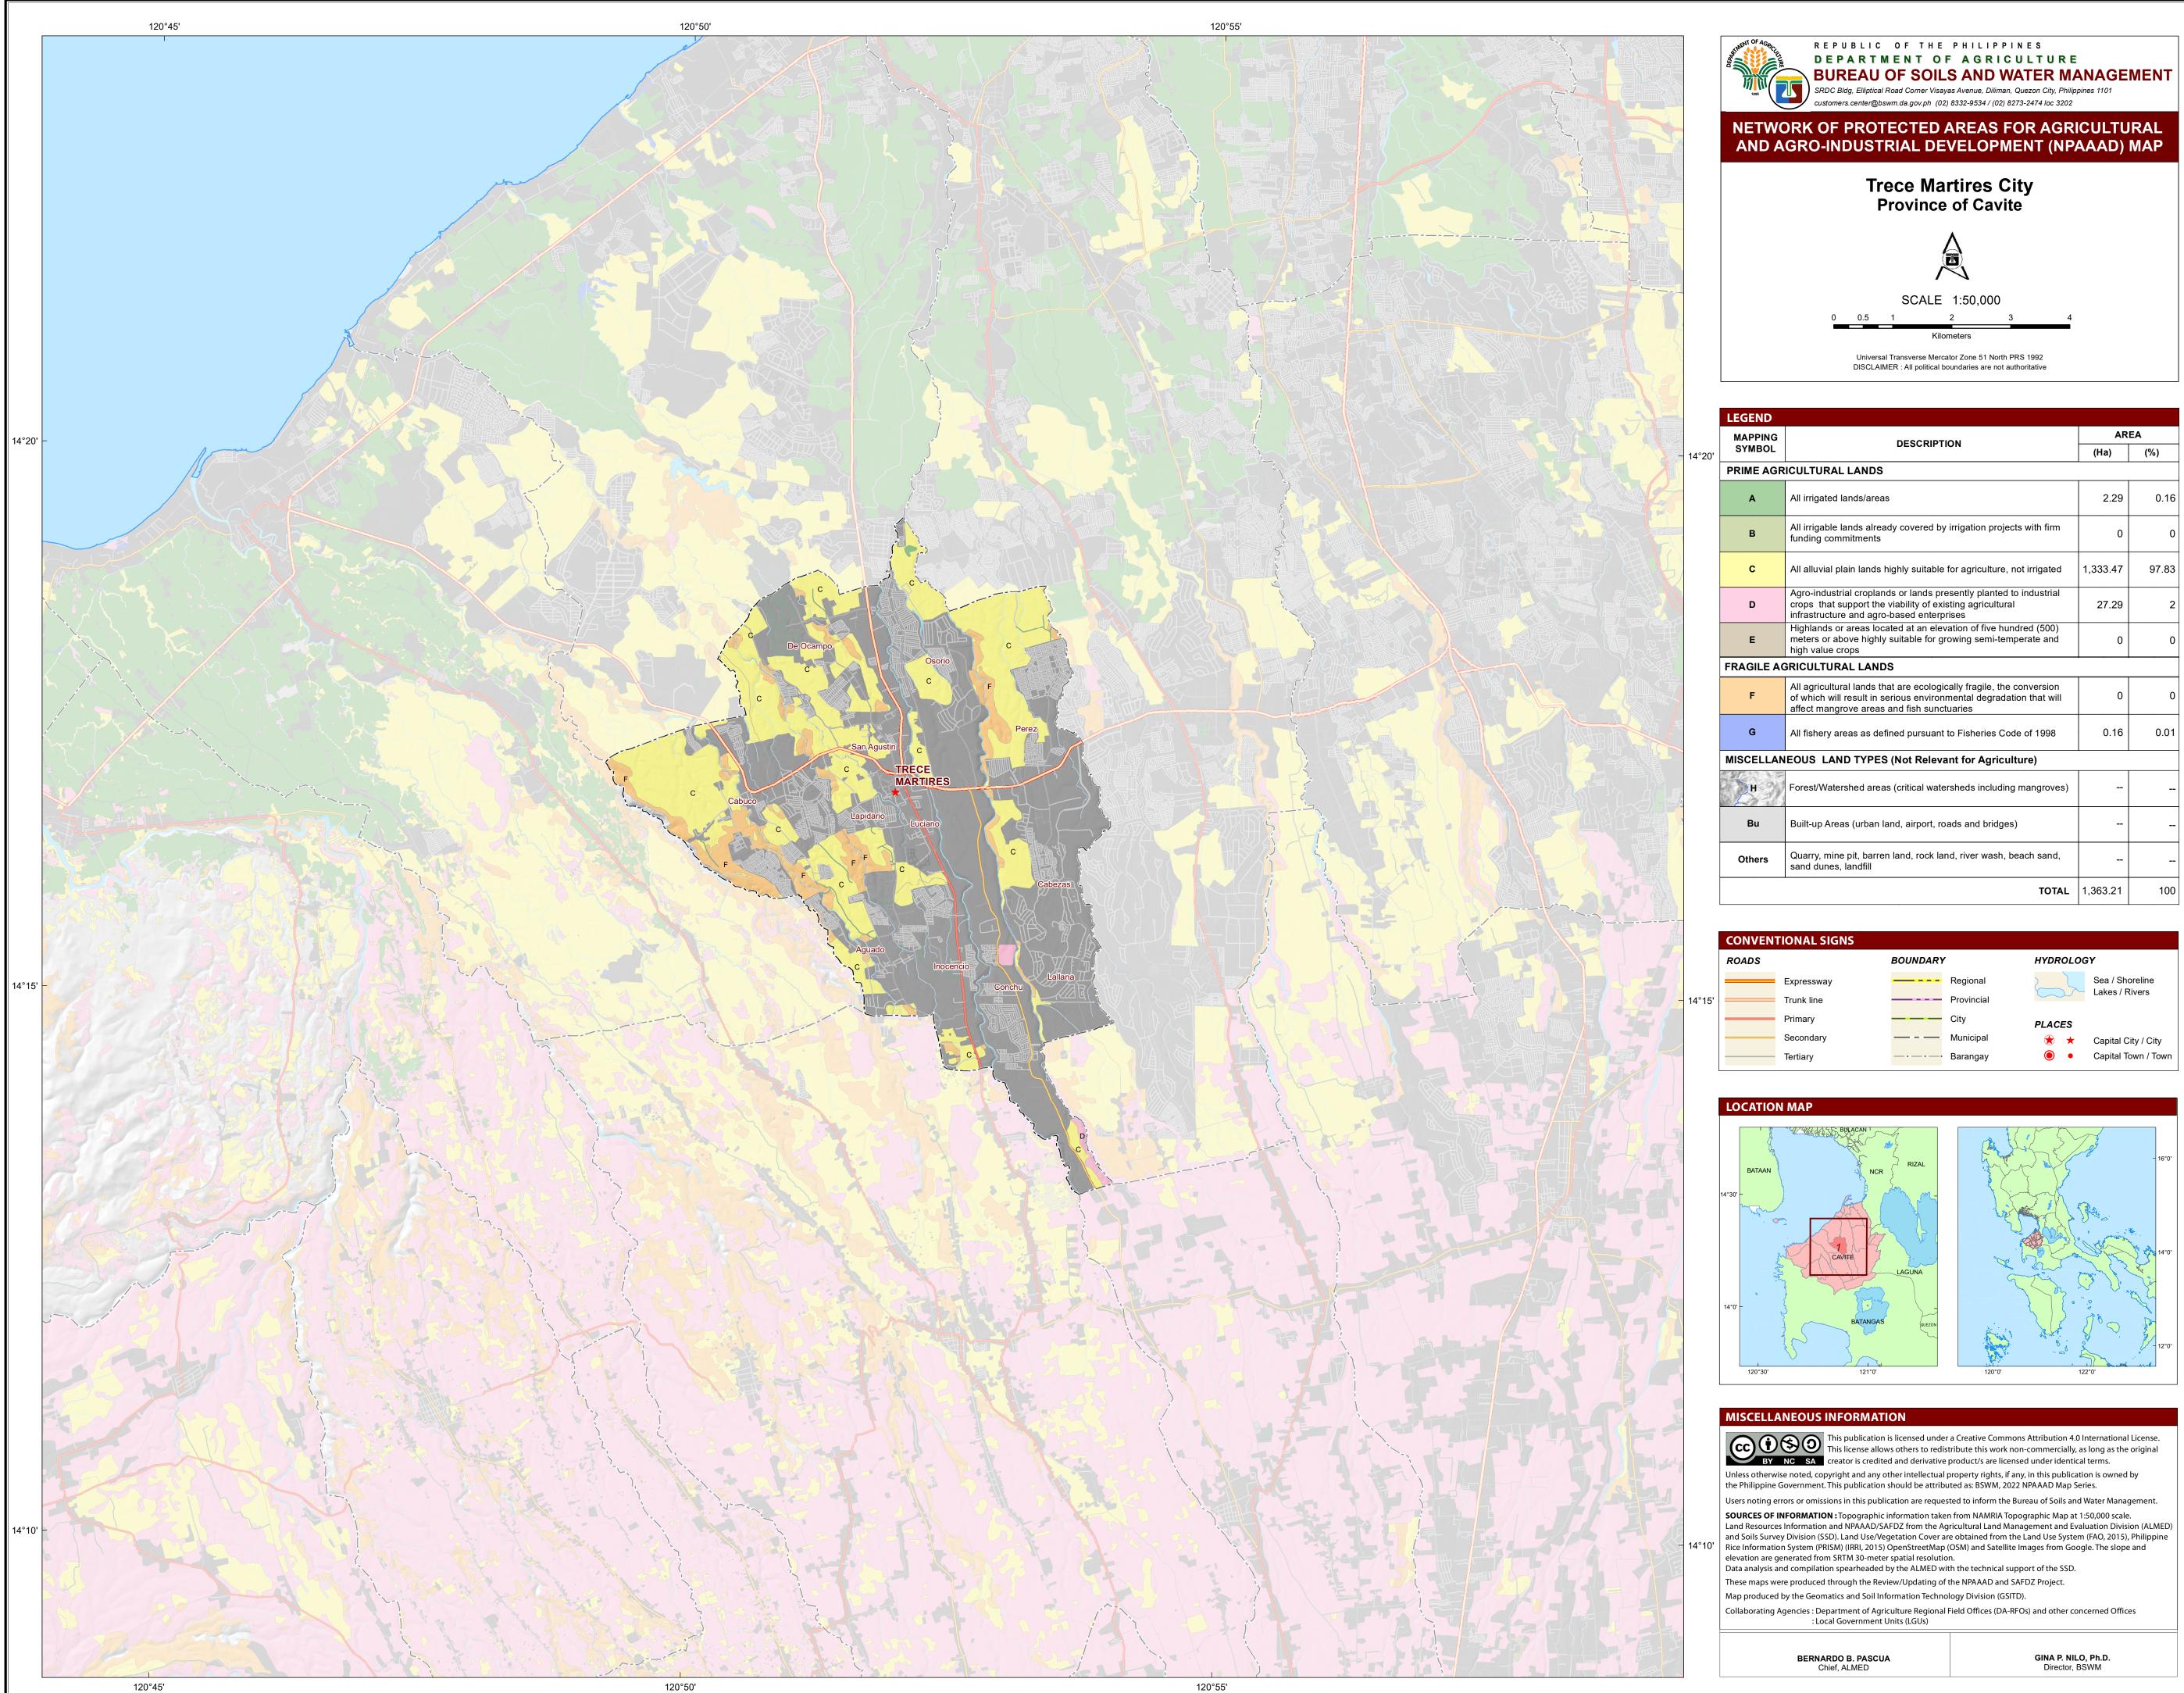

| GEND<br>IAPPING AREA                                                                                                                                                                      |                                                                                                                                                                                                                                                                                                                                                                                                                                                                                                                                                                                                                                                                                                                                                                                                                                                                                                                                                                                                                                                                                                 |                                                                                                                                                                                                                                                                                                                                                                                                                                                                                                                                                                                                                                                                                                                                                                                                                                                                                                                                                                                                                                                                                                                                                                                                          |  |  |  |  |  |  |
|-------------------------------------------------------------------------------------------------------------------------------------------------------------------------------------------|-------------------------------------------------------------------------------------------------------------------------------------------------------------------------------------------------------------------------------------------------------------------------------------------------------------------------------------------------------------------------------------------------------------------------------------------------------------------------------------------------------------------------------------------------------------------------------------------------------------------------------------------------------------------------------------------------------------------------------------------------------------------------------------------------------------------------------------------------------------------------------------------------------------------------------------------------------------------------------------------------------------------------------------------------------------------------------------------------|----------------------------------------------------------------------------------------------------------------------------------------------------------------------------------------------------------------------------------------------------------------------------------------------------------------------------------------------------------------------------------------------------------------------------------------------------------------------------------------------------------------------------------------------------------------------------------------------------------------------------------------------------------------------------------------------------------------------------------------------------------------------------------------------------------------------------------------------------------------------------------------------------------------------------------------------------------------------------------------------------------------------------------------------------------------------------------------------------------------------------------------------------------------------------------------------------------|--|--|--|--|--|--|
| DESCRIPTION                                                                                                                                                                               |                                                                                                                                                                                                                                                                                                                                                                                                                                                                                                                                                                                                                                                                                                                                                                                                                                                                                                                                                                                                                                                                                                 | (%)                                                                                                                                                                                                                                                                                                                                                                                                                                                                                                                                                                                                                                                                                                                                                                                                                                                                                                                                                                                                                                                                                                                                                                                                      |  |  |  |  |  |  |
| RIME AGRICULTURAL LANDS                                                                                                                                                                   |                                                                                                                                                                                                                                                                                                                                                                                                                                                                                                                                                                                                                                                                                                                                                                                                                                                                                                                                                                                                                                                                                                 |                                                                                                                                                                                                                                                                                                                                                                                                                                                                                                                                                                                                                                                                                                                                                                                                                                                                                                                                                                                                                                                                                                                                                                                                          |  |  |  |  |  |  |
| All irrigated lands/areas                                                                                                                                                                 | 2.29                                                                                                                                                                                                                                                                                                                                                                                                                                                                                                                                                                                                                                                                                                                                                                                                                                                                                                                                                                                                                                                                                            | 0.16                                                                                                                                                                                                                                                                                                                                                                                                                                                                                                                                                                                                                                                                                                                                                                                                                                                                                                                                                                                                                                                                                                                                                                                                     |  |  |  |  |  |  |
| All irrigable lands already covered by irrigation projects with firm funding commitments                                                                                                  | 0                                                                                                                                                                                                                                                                                                                                                                                                                                                                                                                                                                                                                                                                                                                                                                                                                                                                                                                                                                                                                                                                                               | 0                                                                                                                                                                                                                                                                                                                                                                                                                                                                                                                                                                                                                                                                                                                                                                                                                                                                                                                                                                                                                                                                                                                                                                                                        |  |  |  |  |  |  |
| All alluvial plain lands highly suitable for agriculture, not irrigated                                                                                                                   | 1,333.47                                                                                                                                                                                                                                                                                                                                                                                                                                                                                                                                                                                                                                                                                                                                                                                                                                                                                                                                                                                                                                                                                        | 97.83                                                                                                                                                                                                                                                                                                                                                                                                                                                                                                                                                                                                                                                                                                                                                                                                                                                                                                                                                                                                                                                                                                                                                                                                    |  |  |  |  |  |  |
| Agro-industrial croplands or lands presently planted to industrial crops that support the viability of existing agricultural infrastructure and agro-based enterprises                    | 27.29                                                                                                                                                                                                                                                                                                                                                                                                                                                                                                                                                                                                                                                                                                                                                                                                                                                                                                                                                                                                                                                                                           | 2                                                                                                                                                                                                                                                                                                                                                                                                                                                                                                                                                                                                                                                                                                                                                                                                                                                                                                                                                                                                                                                                                                                                                                                                        |  |  |  |  |  |  |
| Highlands or areas located at an elevation of five hundred (500) meters or above highly suitable for growing semi-temperate and high value crops                                          | 0                                                                                                                                                                                                                                                                                                                                                                                                                                                                                                                                                                                                                                                                                                                                                                                                                                                                                                                                                                                                                                                                                               | 0                                                                                                                                                                                                                                                                                                                                                                                                                                                                                                                                                                                                                                                                                                                                                                                                                                                                                                                                                                                                                                                                                                                                                                                                        |  |  |  |  |  |  |
| RAGILE AGRICULTURAL LANDS                                                                                                                                                                 |                                                                                                                                                                                                                                                                                                                                                                                                                                                                                                                                                                                                                                                                                                                                                                                                                                                                                                                                                                                                                                                                                                 |                                                                                                                                                                                                                                                                                                                                                                                                                                                                                                                                                                                                                                                                                                                                                                                                                                                                                                                                                                                                                                                                                                                                                                                                          |  |  |  |  |  |  |
| All agricultural lands that are ecologically fragile, the conversion<br>of which will result in serious environmental degradation that will<br>affect mangrove areas and fish sunctuaries | 0                                                                                                                                                                                                                                                                                                                                                                                                                                                                                                                                                                                                                                                                                                                                                                                                                                                                                                                                                                                                                                                                                               | 0                                                                                                                                                                                                                                                                                                                                                                                                                                                                                                                                                                                                                                                                                                                                                                                                                                                                                                                                                                                                                                                                                                                                                                                                        |  |  |  |  |  |  |
| All fishery areas as defined pursuant to Fisheries Code of 1998                                                                                                                           | 0.16                                                                                                                                                                                                                                                                                                                                                                                                                                                                                                                                                                                                                                                                                                                                                                                                                                                                                                                                                                                                                                                                                            | 0.01                                                                                                                                                                                                                                                                                                                                                                                                                                                                                                                                                                                                                                                                                                                                                                                                                                                                                                                                                                                                                                                                                                                                                                                                     |  |  |  |  |  |  |
| SCELLANEOUS LAND TYPES (Not Relevant for Agriculture)                                                                                                                                     |                                                                                                                                                                                                                                                                                                                                                                                                                                                                                                                                                                                                                                                                                                                                                                                                                                                                                                                                                                                                                                                                                                 |                                                                                                                                                                                                                                                                                                                                                                                                                                                                                                                                                                                                                                                                                                                                                                                                                                                                                                                                                                                                                                                                                                                                                                                                          |  |  |  |  |  |  |
| Forest/Watershed areas (critical watersheds including mangroves)                                                                                                                          |                                                                                                                                                                                                                                                                                                                                                                                                                                                                                                                                                                                                                                                                                                                                                                                                                                                                                                                                                                                                                                                                                                 |                                                                                                                                                                                                                                                                                                                                                                                                                                                                                                                                                                                                                                                                                                                                                                                                                                                                                                                                                                                                                                                                                                                                                                                                          |  |  |  |  |  |  |
| Built-up Areas (urban land, airport, roads and bridges)                                                                                                                                   |                                                                                                                                                                                                                                                                                                                                                                                                                                                                                                                                                                                                                                                                                                                                                                                                                                                                                                                                                                                                                                                                                                 |                                                                                                                                                                                                                                                                                                                                                                                                                                                                                                                                                                                                                                                                                                                                                                                                                                                                                                                                                                                                                                                                                                                                                                                                          |  |  |  |  |  |  |
| Quarry, mine pit, barren land, rock land, river wash, beach sand, sand dunes, landfill                                                                                                    |                                                                                                                                                                                                                                                                                                                                                                                                                                                                                                                                                                                                                                                                                                                                                                                                                                                                                                                                                                                                                                                                                                 |                                                                                                                                                                                                                                                                                                                                                                                                                                                                                                                                                                                                                                                                                                                                                                                                                                                                                                                                                                                                                                                                                                                                                                                                          |  |  |  |  |  |  |
| TOTAL                                                                                                                                                                                     | 1,363.21                                                                                                                                                                                                                                                                                                                                                                                                                                                                                                                                                                                                                                                                                                                                                                                                                                                                                                                                                                                                                                                                                        | 100                                                                                                                                                                                                                                                                                                                                                                                                                                                                                                                                                                                                                                                                                                                                                                                                                                                                                                                                                                                                                                                                                                                                                                                                      |  |  |  |  |  |  |
|                                                                                                                                                                                           | ICULTURAL LANDS   All irrigated lands/areas   All irrigable lands already covered by irrigation projects with firm funding commitments   All alluvial plain lands highly suitable for agriculture, not irrigated   Agro-industrial croplands or lands presently planted to industrial crops that support the viability of existing agricultural infrastructure and agro-based enterprises   Highlands or areas located at an elevation of five hundred (500) meters or above highly suitable for growing semi-temperate and high value crops   SRICULTURAL LANDS   All agricultural lands that are ecologically fragile, the conversion of which will result in serious environmental degradation that will affect mangrove areas and fish sunctuaries   All fishery areas as defined pursuant to Fisheries Code of 1998   EOUS LAND TYPES (Not Relevant for Agriculture)   Forest/Watershed areas (critical watersheds including mangroves)   Built-up Areas (urban land, airport, roads and bridges)   Quarry, mine pit, barren land, rock land, river wash, beach sand, sand dunes, landfill | DESCRIPTION   (Ha)     ICULTURAL LANDS   (Ha)     All irrigated lands/areas   2.29     All irrigable lands already covered by irrigation projects with firm funding commitments   0     All alluvial plain lands highly suitable for agriculture, not irrigated   1,333.47     Agro-industrial croplands or lands presently planted to industrial crops that support the viability of existing agricultural infrastructure and agro-based enterprises   27.29     Highlands or areas located at an elevation of five hundred (500) meters or above highly suitable for growing semi-temperate and high value crops   0     SRICULTURAL LANDS   0     All agricultural lands that are ecologically fragile, the conversion of which will result in serious environmental degradation that will affect mangrove areas and fish sunctuaries   0     All fishery areas as defined pursuant to Fisheries Code of 1998   0.16     EOUS LAND TYPES (Not Relevant for Agriculture)      Forest/Watershed areas (critical watersheds including mangroves)      Built-up Areas (urban land, airport, roads and bridges)      Quarry, mine pit, barren land, rock land, river wash, beach sand, and dunes, landfill |  |  |  |  |  |  |

| ADS | S BOUNDARY |    |            | HYDROLOGY |                     |  |
|-----|------------|----|------------|-----------|---------------------|--|
|     | Expressway |    | Regional   |           | Sea / Shoreline     |  |
|     | Trunk line |    | Provincial |           | Lakes / Rivers      |  |
|     | Primary    |    | City       | PLACES    |                     |  |
|     | Secondary  |    | Municipal  | * *       | Capital City / City |  |
|     | Tertiary   | ·· | Barangay   | •         | Capital Town / Town |  |