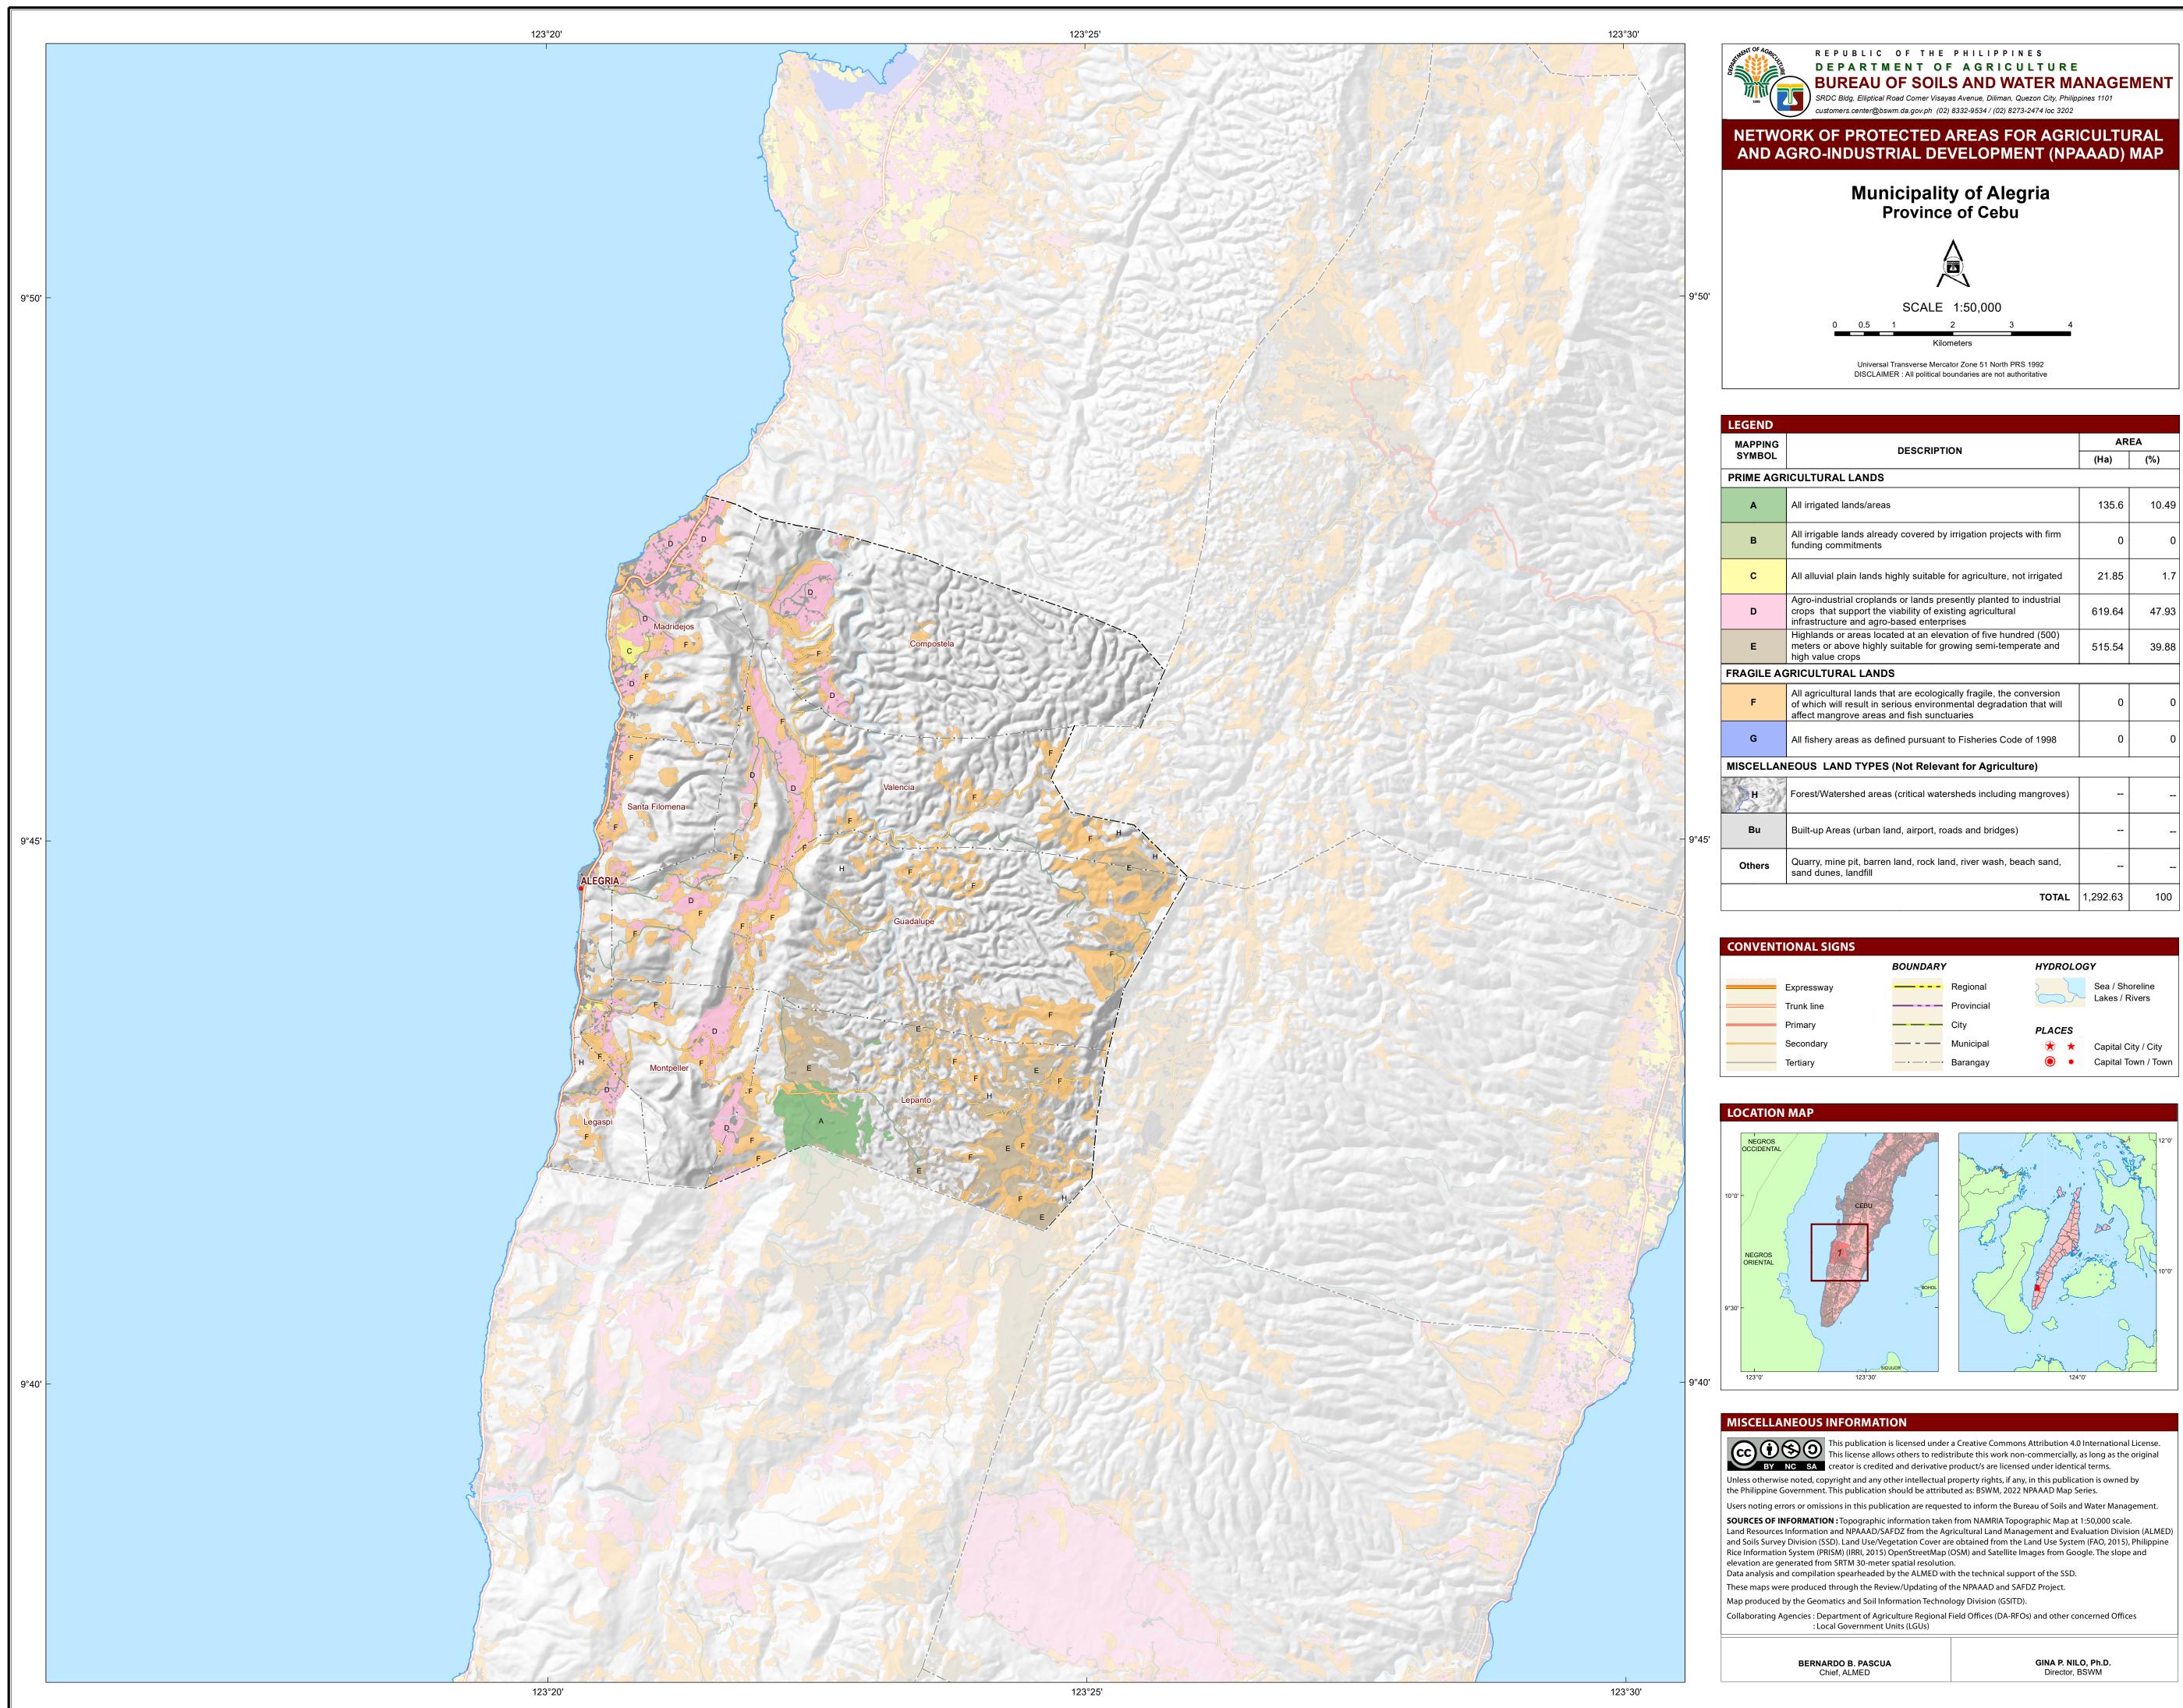

| EGEND     |                                                                                                                                                                                           |          |       |
|-----------|-------------------------------------------------------------------------------------------------------------------------------------------------------------------------------------------|----------|-------|
| MAPPING   | DESCRIPTION                                                                                                                                                                               | AREA     |       |
| SYMBOL    | DESCRIPTION                                                                                                                                                                               |          | (%)   |
| RIME AGR  | ICULTURAL LANDS                                                                                                                                                                           |          |       |
| Α         | All irrigated lands/areas                                                                                                                                                                 | 135.6    | 10.49 |
| В         | All irrigable lands already covered by irrigation projects with firm funding commitments                                                                                                  | 0        | 0     |
| С         | All alluvial plain lands highly suitable for agriculture, not irrigated                                                                                                                   | 21.85    | 1.7   |
| D         | Agro-industrial croplands or lands presently planted to industrial<br>crops that support the viability of existing agricultural<br>infrastructure and agro-based enterprises              | 619.64   | 47.93 |
| E         | Highlands or areas located at an elevation of five hundred (500) meters or above highly suitable for growing semi-temperate and high value crops                                          | 515.54   | 39.88 |
| RAGILE AG | RICULTURAL LANDS                                                                                                                                                                          |          |       |
| F         | All agricultural lands that are ecologically fragile, the conversion<br>of which will result in serious environmental degradation that will<br>affect mangrove areas and fish sunctuaries | 0        | 0     |
| G         | All fishery areas as defined pursuant to Fisheries Code of 1998                                                                                                                           | 0        | 0     |
| ISCELLAN  | EOUS LAND TYPES (Not Relevant for Agriculture)                                                                                                                                            |          |       |
| Н         | Forest/Watershed areas (critical watersheds including mangroves)                                                                                                                          |          |       |
| Bu        | Built-up Areas (urban land, airport, roads and bridges)                                                                                                                                   |          |       |
| Others    | Quarry, mine pit, barren land, rock land, river wash, beach sand, sand dunes, landfill                                                                                                    |          |       |
|           | TOTAL                                                                                                                                                                                     | 1,292.63 | 100   |