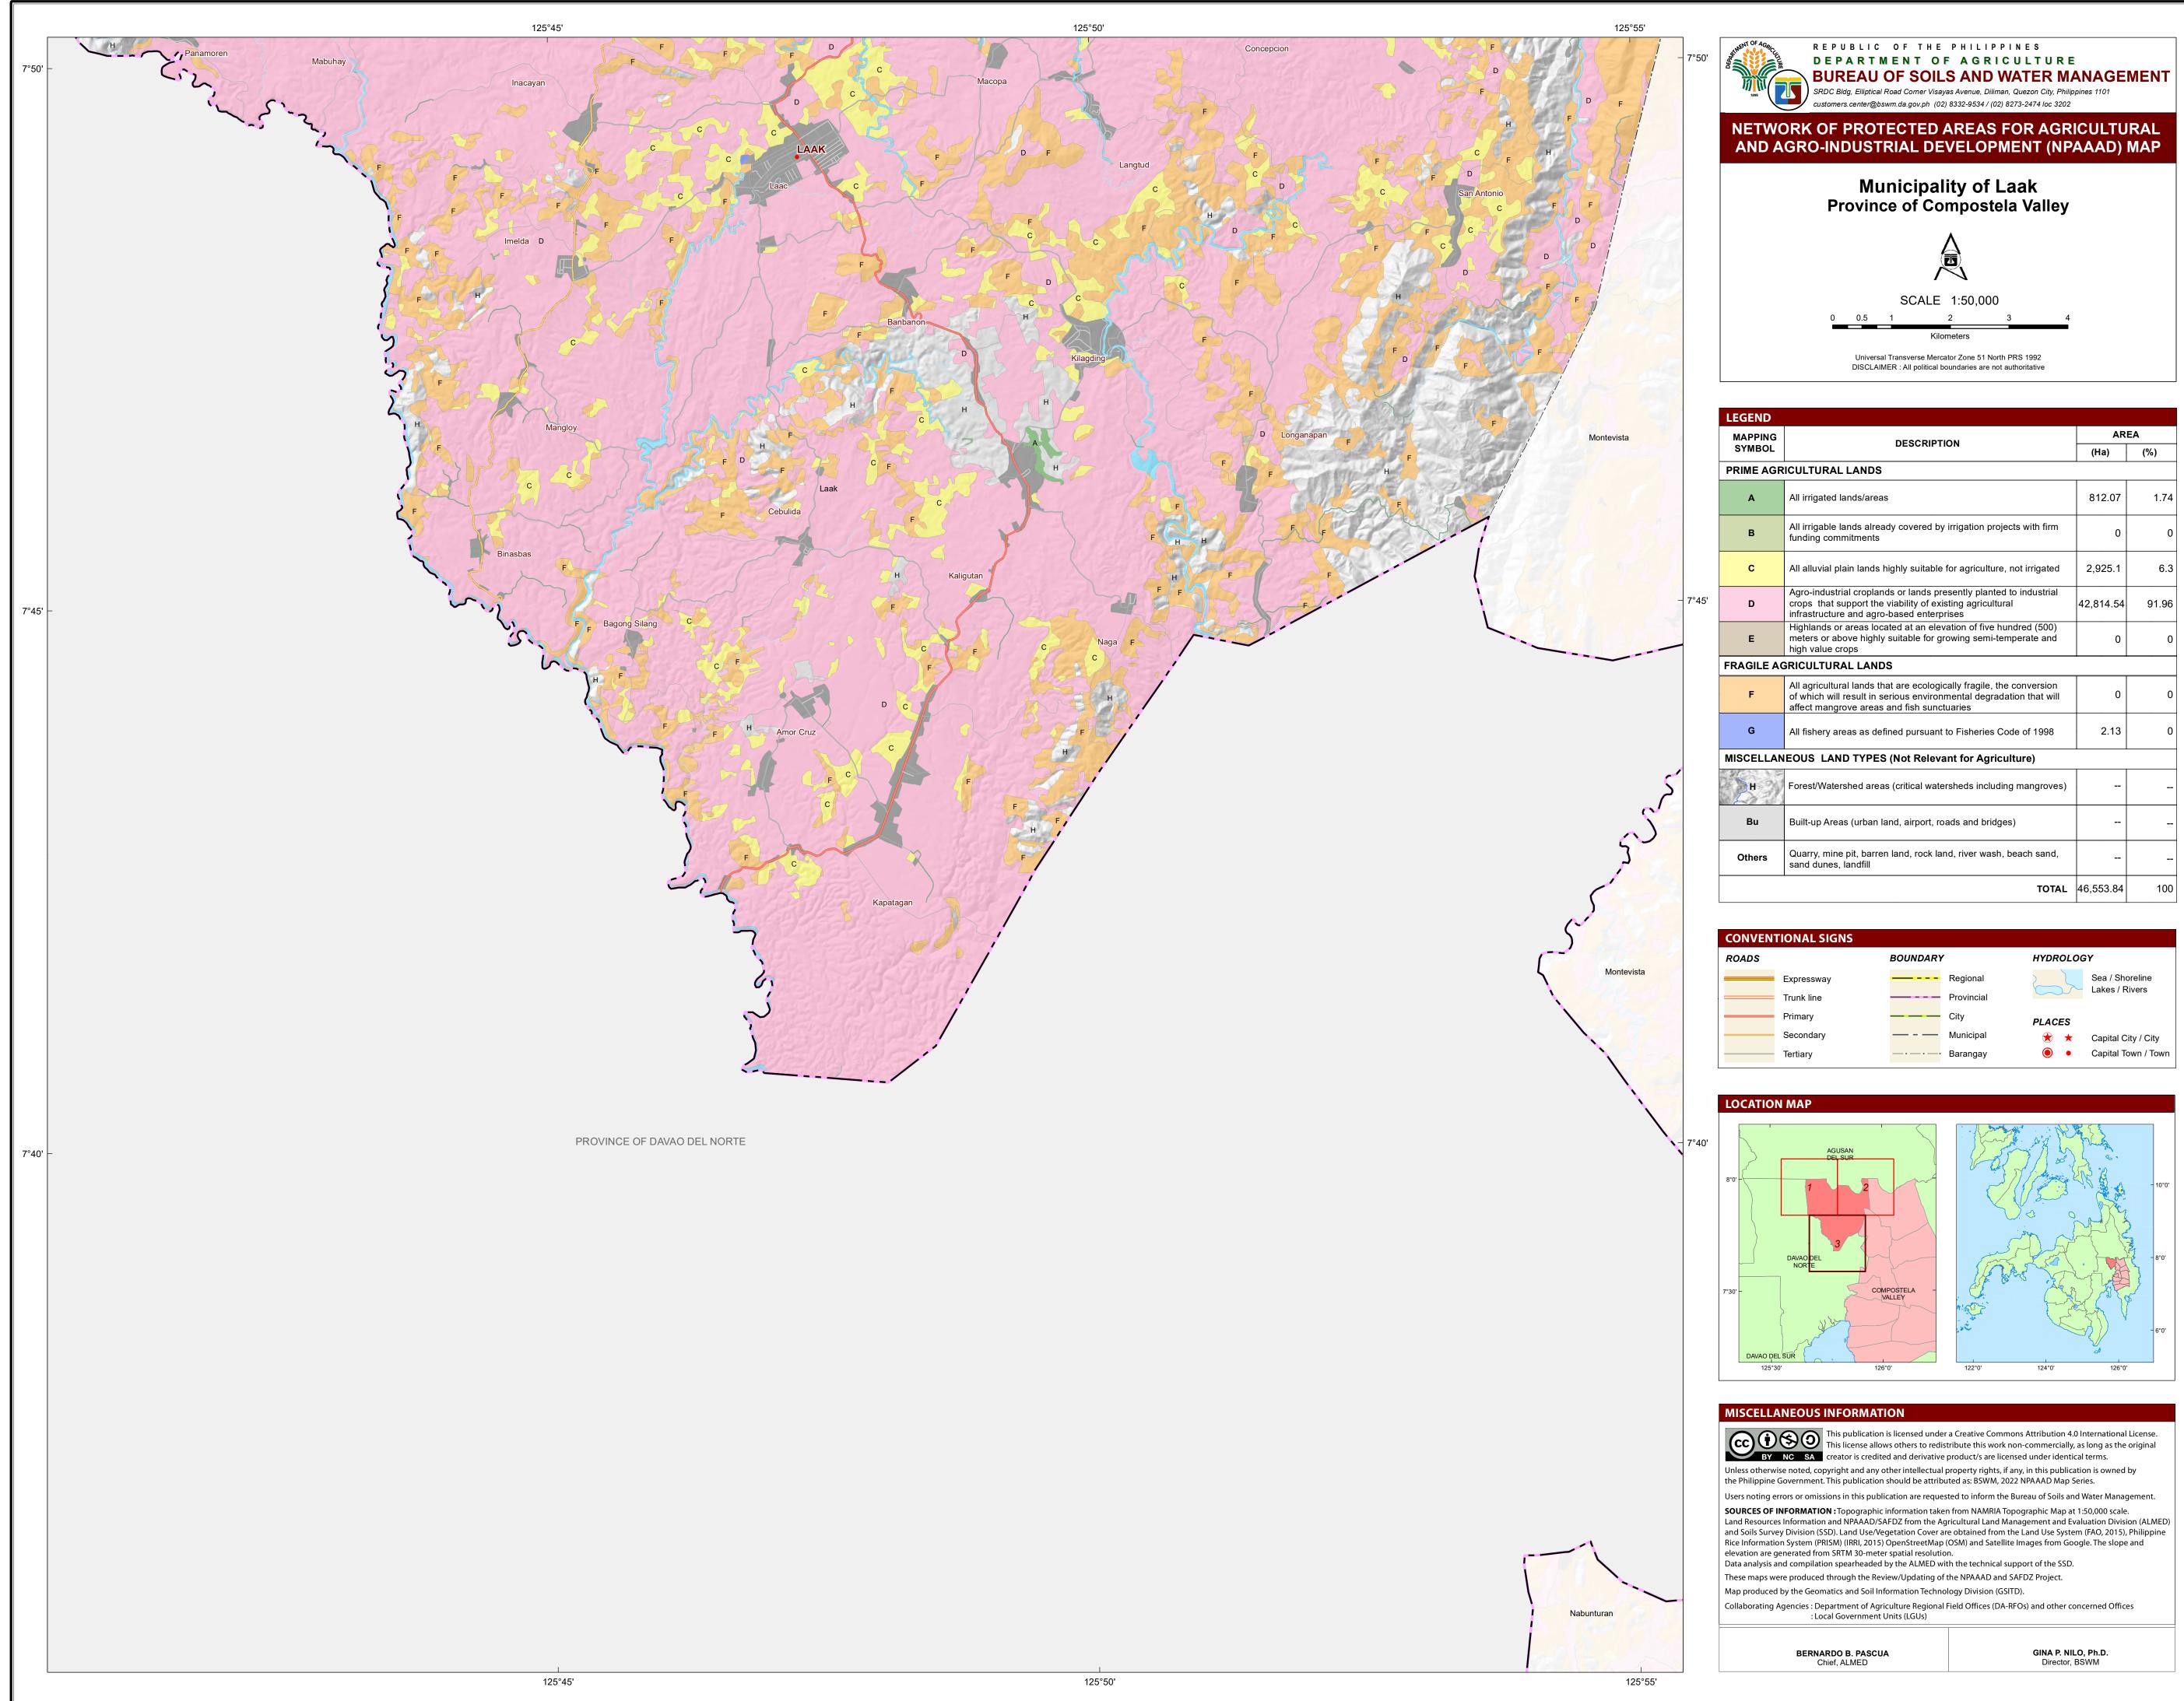

| EGEND             |                                                                                                                                                                                           |                  |       |
|-------------------|-------------------------------------------------------------------------------------------------------------------------------------------------------------------------------------------|------------------|-------|
| MAPPING<br>SYMBOL | DESCRIPTION                                                                                                                                                                               | AREA<br>(Ha) (%) |       |
|                   |                                                                                                                                                                                           |                  | (%)   |
| RIME AGR          | ICULTURAL LANDS                                                                                                                                                                           |                  |       |
| A                 | All irrigated lands/areas                                                                                                                                                                 | 812.07           | 1.74  |
| В                 | All irrigable lands already covered by irrigation projects with firm funding commitments                                                                                                  | 0                | 0     |
| С                 | All alluvial plain lands highly suitable for agriculture, not irrigated                                                                                                                   | 2,925.1          | 6.3   |
| D                 | Agro-industrial croplands or lands presently planted to industrial crops that support the viability of existing agricultural infrastructure and agro-based enterprises                    | 42,814.54        | 91.96 |
| E                 | Highlands or areas located at an elevation of five hundred (500) meters or above highly suitable for growing semi-temperate and high value crops                                          | 0                | 0     |
|                   | GRICULTURAL LANDS                                                                                                                                                                         |                  |       |
| F                 | All agricultural lands that are ecologically fragile, the conversion<br>of which will result in serious environmental degradation that will<br>affect mangrove areas and fish sunctuaries | 0                | 0     |
| G                 | All fishery areas as defined pursuant to Fisheries Code of 1998                                                                                                                           | 2.13             | 0     |
| SCELLAN           | EOUS LAND TYPES (Not Relevant for Agriculture)                                                                                                                                            |                  |       |
| Н                 | Forest/Watershed areas (critical watersheds including mangroves)                                                                                                                          |                  |       |
| Bu                | Built-up Areas (urban land, airport, roads and bridges)                                                                                                                                   |                  |       |
| Others            | Quarry, mine pit, barren land, rock land, river wash, beach sand, sand dunes, landfill                                                                                                    |                  |       |
|                   | TOTAL                                                                                                                                                                                     | 46,553.84        | 100   |
|                   |                                                                                                                                                                                           |                  |       |

| ADS |            | BOUNDARY | ,          | HYDROLOG | Y                   |  |
|-----|------------|----------|------------|----------|---------------------|--|
|     | Expressway |          | Regional   | 2        | Sea / Shoreline     |  |
|     | Trunk line |          | Provincial |          | Lakes / Rivers      |  |
|     | Primary    |          | City       | PLACES   |                     |  |
|     | Secondary  |          | Municipal  | *        | Capital City / City |  |
|     | Tertiary   |          | Barangay   | •        | Capital Town / Town |  |
|     |            |          |            |          |                     |  |