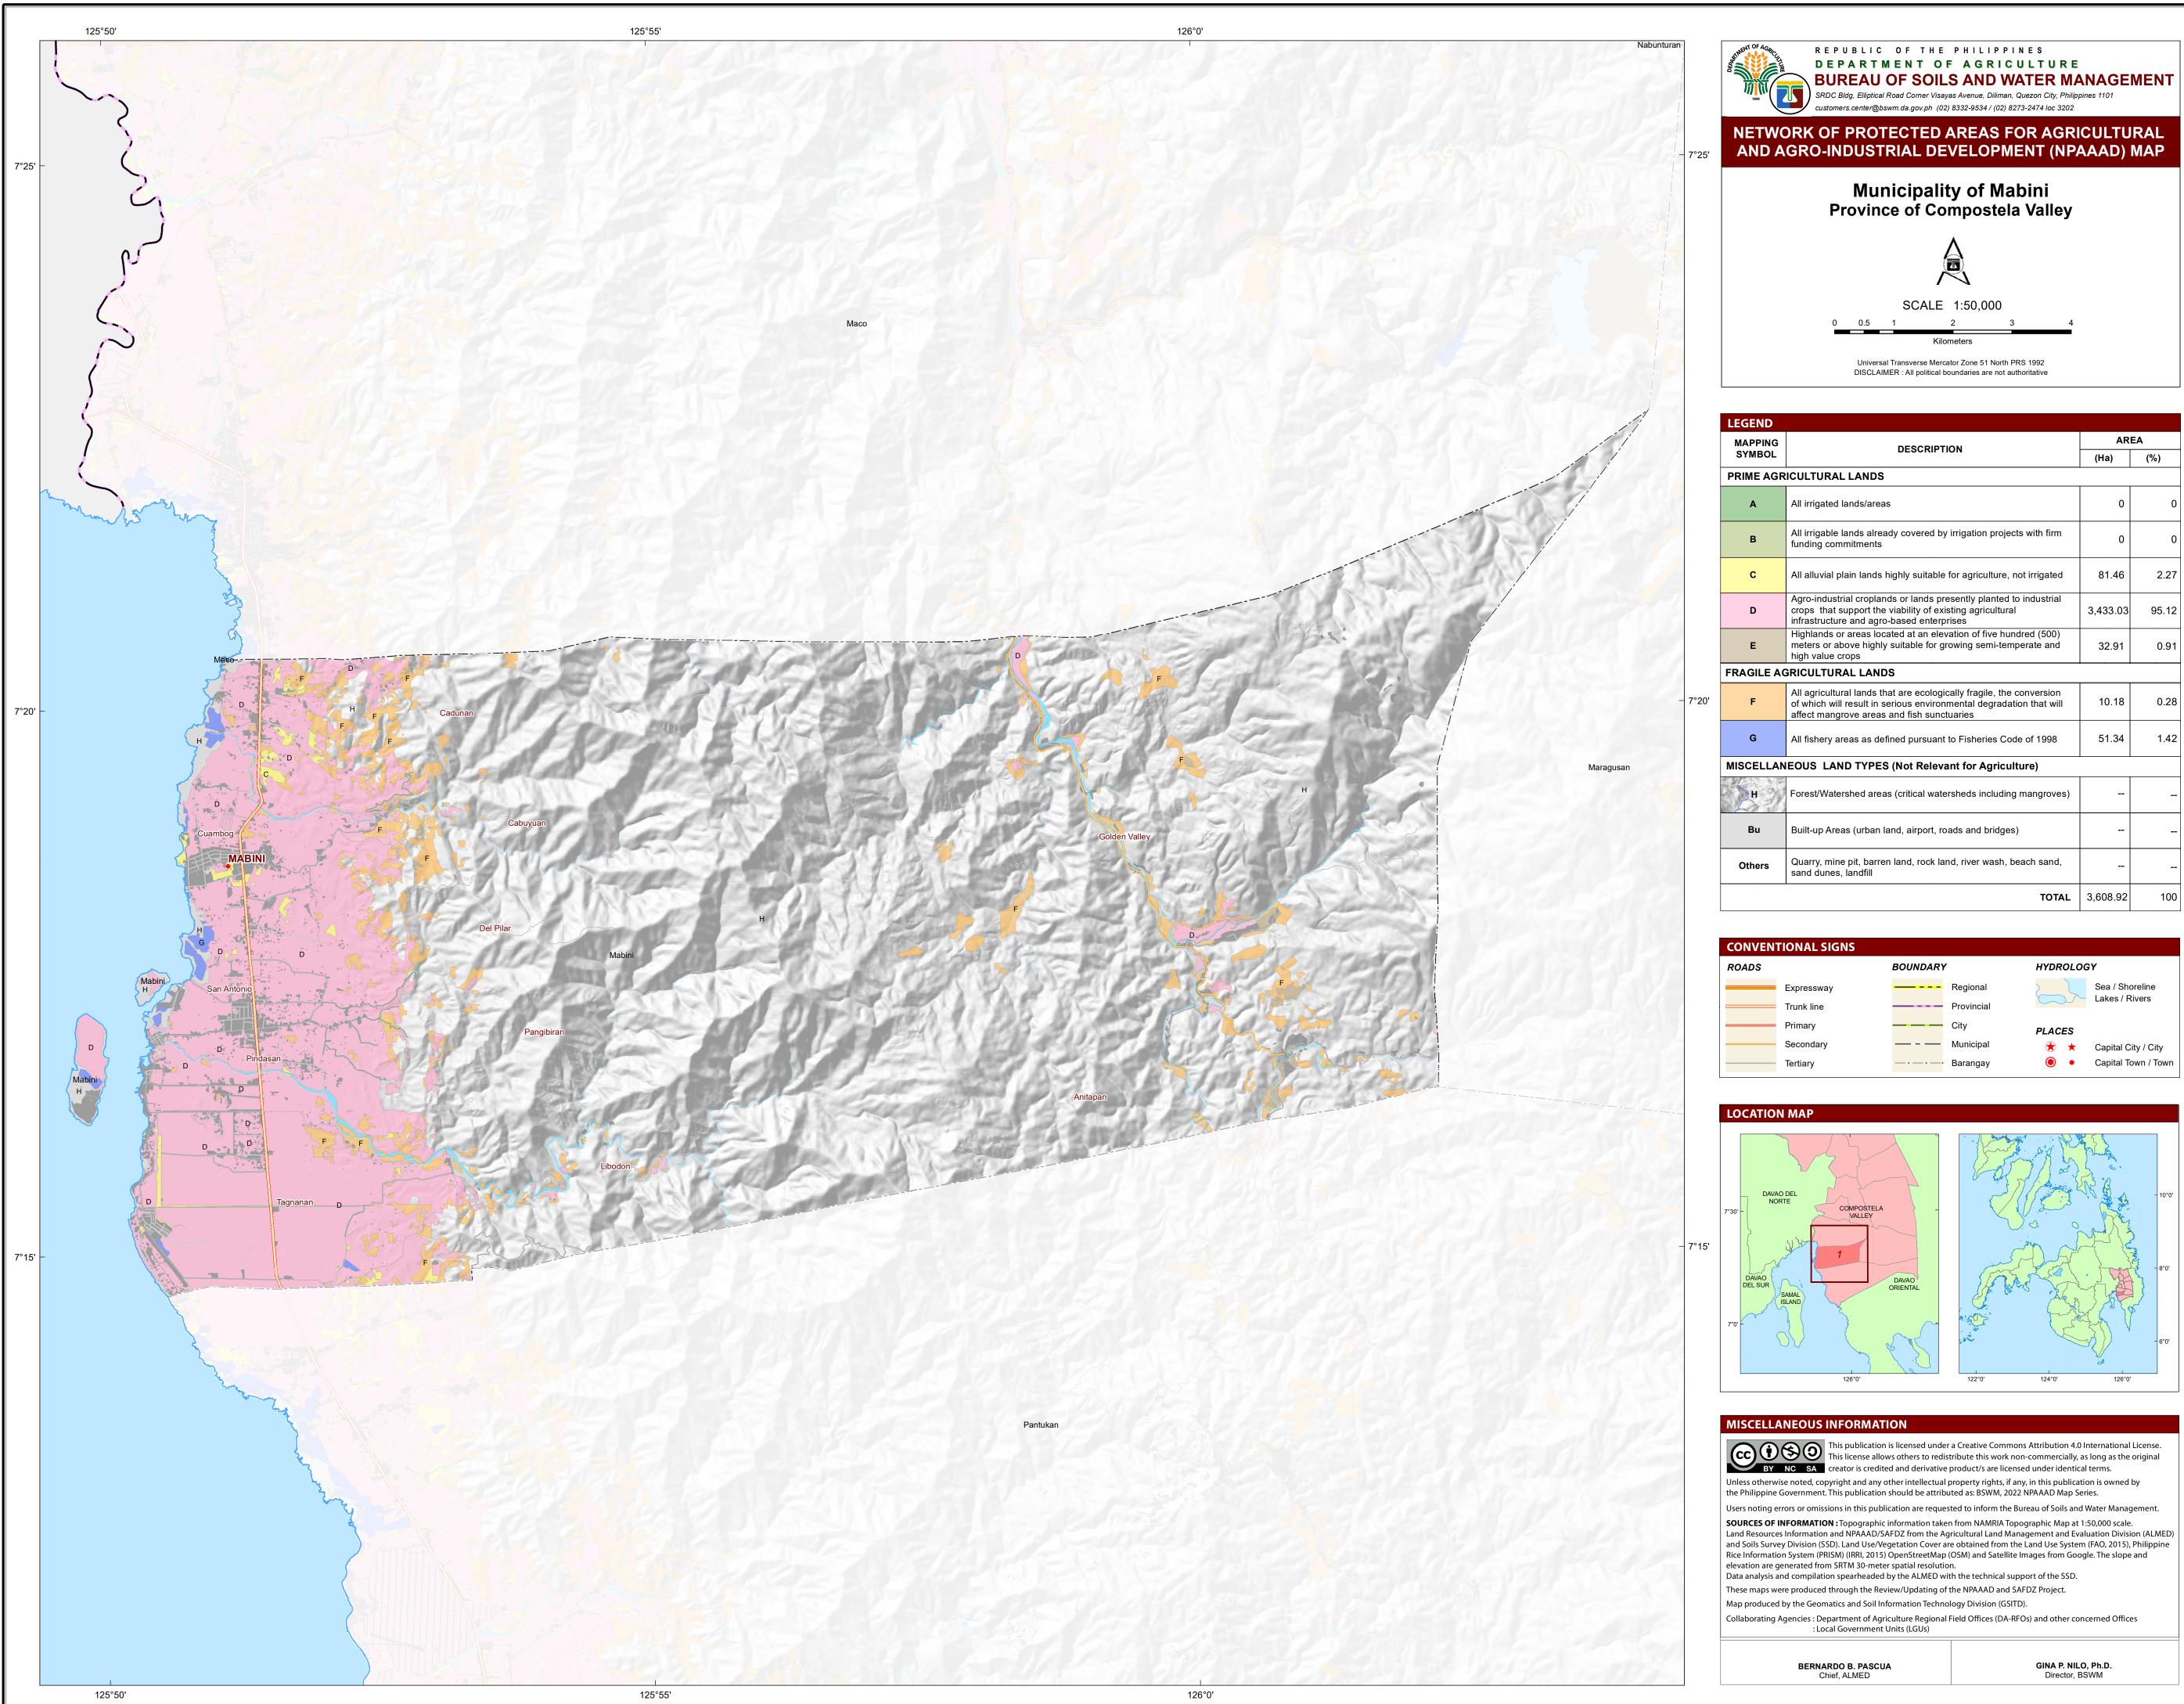

| EGEND                                                  |                                                                                                                                                                                           |          |       |  |  |  |  |
|--------------------------------------------------------|-------------------------------------------------------------------------------------------------------------------------------------------------------------------------------------------|----------|-------|--|--|--|--|
| MAPPING                                                | DESCRIPTION                                                                                                                                                                               | AREA     |       |  |  |  |  |
| SYMBOL                                                 | DESCRIPTION                                                                                                                                                                               |          | (%)   |  |  |  |  |
| RIME AGRICULTURAL LANDS                                |                                                                                                                                                                                           |          |       |  |  |  |  |
| A                                                      | All irrigated lands/areas                                                                                                                                                                 | 0        | 0     |  |  |  |  |
| В                                                      | All irrigable lands already covered by irrigation projects with firm funding commitments                                                                                                  | 0        | 0     |  |  |  |  |
| С                                                      | All alluvial plain lands highly suitable for agriculture, not irrigated                                                                                                                   | 81.46    | 2.27  |  |  |  |  |
| D                                                      | Agro-industrial croplands or lands presently planted to industrial crops that support the viability of existing agricultural infrastructure and agro-based enterprises                    | 3,433.03 | 95.12 |  |  |  |  |
| E                                                      | Highlands or areas located at an elevation of five hundred (500) meters or above highly suitable for growing semi-temperate and high value crops                                          | 32.91    | 0.91  |  |  |  |  |
| RAGILE AG                                              | GRICULTURAL LANDS                                                                                                                                                                         |          |       |  |  |  |  |
| F                                                      | All agricultural lands that are ecologically fragile, the conversion<br>of which will result in serious environmental degradation that will<br>affect mangrove areas and fish sunctuaries | 10.18    | 0.28  |  |  |  |  |
| G                                                      | All fishery areas as defined pursuant to Fisheries Code of 1998                                                                                                                           | 51.34    | 1.42  |  |  |  |  |
| ISCELLANEOUS LAND TYPES (Not Relevant for Agriculture) |                                                                                                                                                                                           |          |       |  |  |  |  |
| Н                                                      | Forest/Watershed areas (critical watersheds including mangroves)                                                                                                                          |          |       |  |  |  |  |
| Bu                                                     | Built-up Areas (urban land, airport, roads and bridges)                                                                                                                                   |          |       |  |  |  |  |
| Others                                                 | Quarry, mine pit, barren land, rock land, river wash, beach sand, sand dunes, landfill                                                                                                    |          |       |  |  |  |  |
|                                                        | TOTAL                                                                                                                                                                                     | 3,608.92 | 100   |  |  |  |  |

| ADS |            | BOUNDARY |            | HYDROLOGY |                     |  |
|-----|------------|----------|------------|-----------|---------------------|--|
|     | Expressway |          | Regional   |           | Sea / Shoreline     |  |
|     | Trunk line |          | Provincial |           | Lakes / Rivers      |  |
|     | Primary    |          | City       | PLACES    |                     |  |
|     | Secondary  |          | Municipal  | * *       | Capital City / City |  |
|     | Tertiary   | ··       | Barangay   | •         | Capital Town / Town |  |