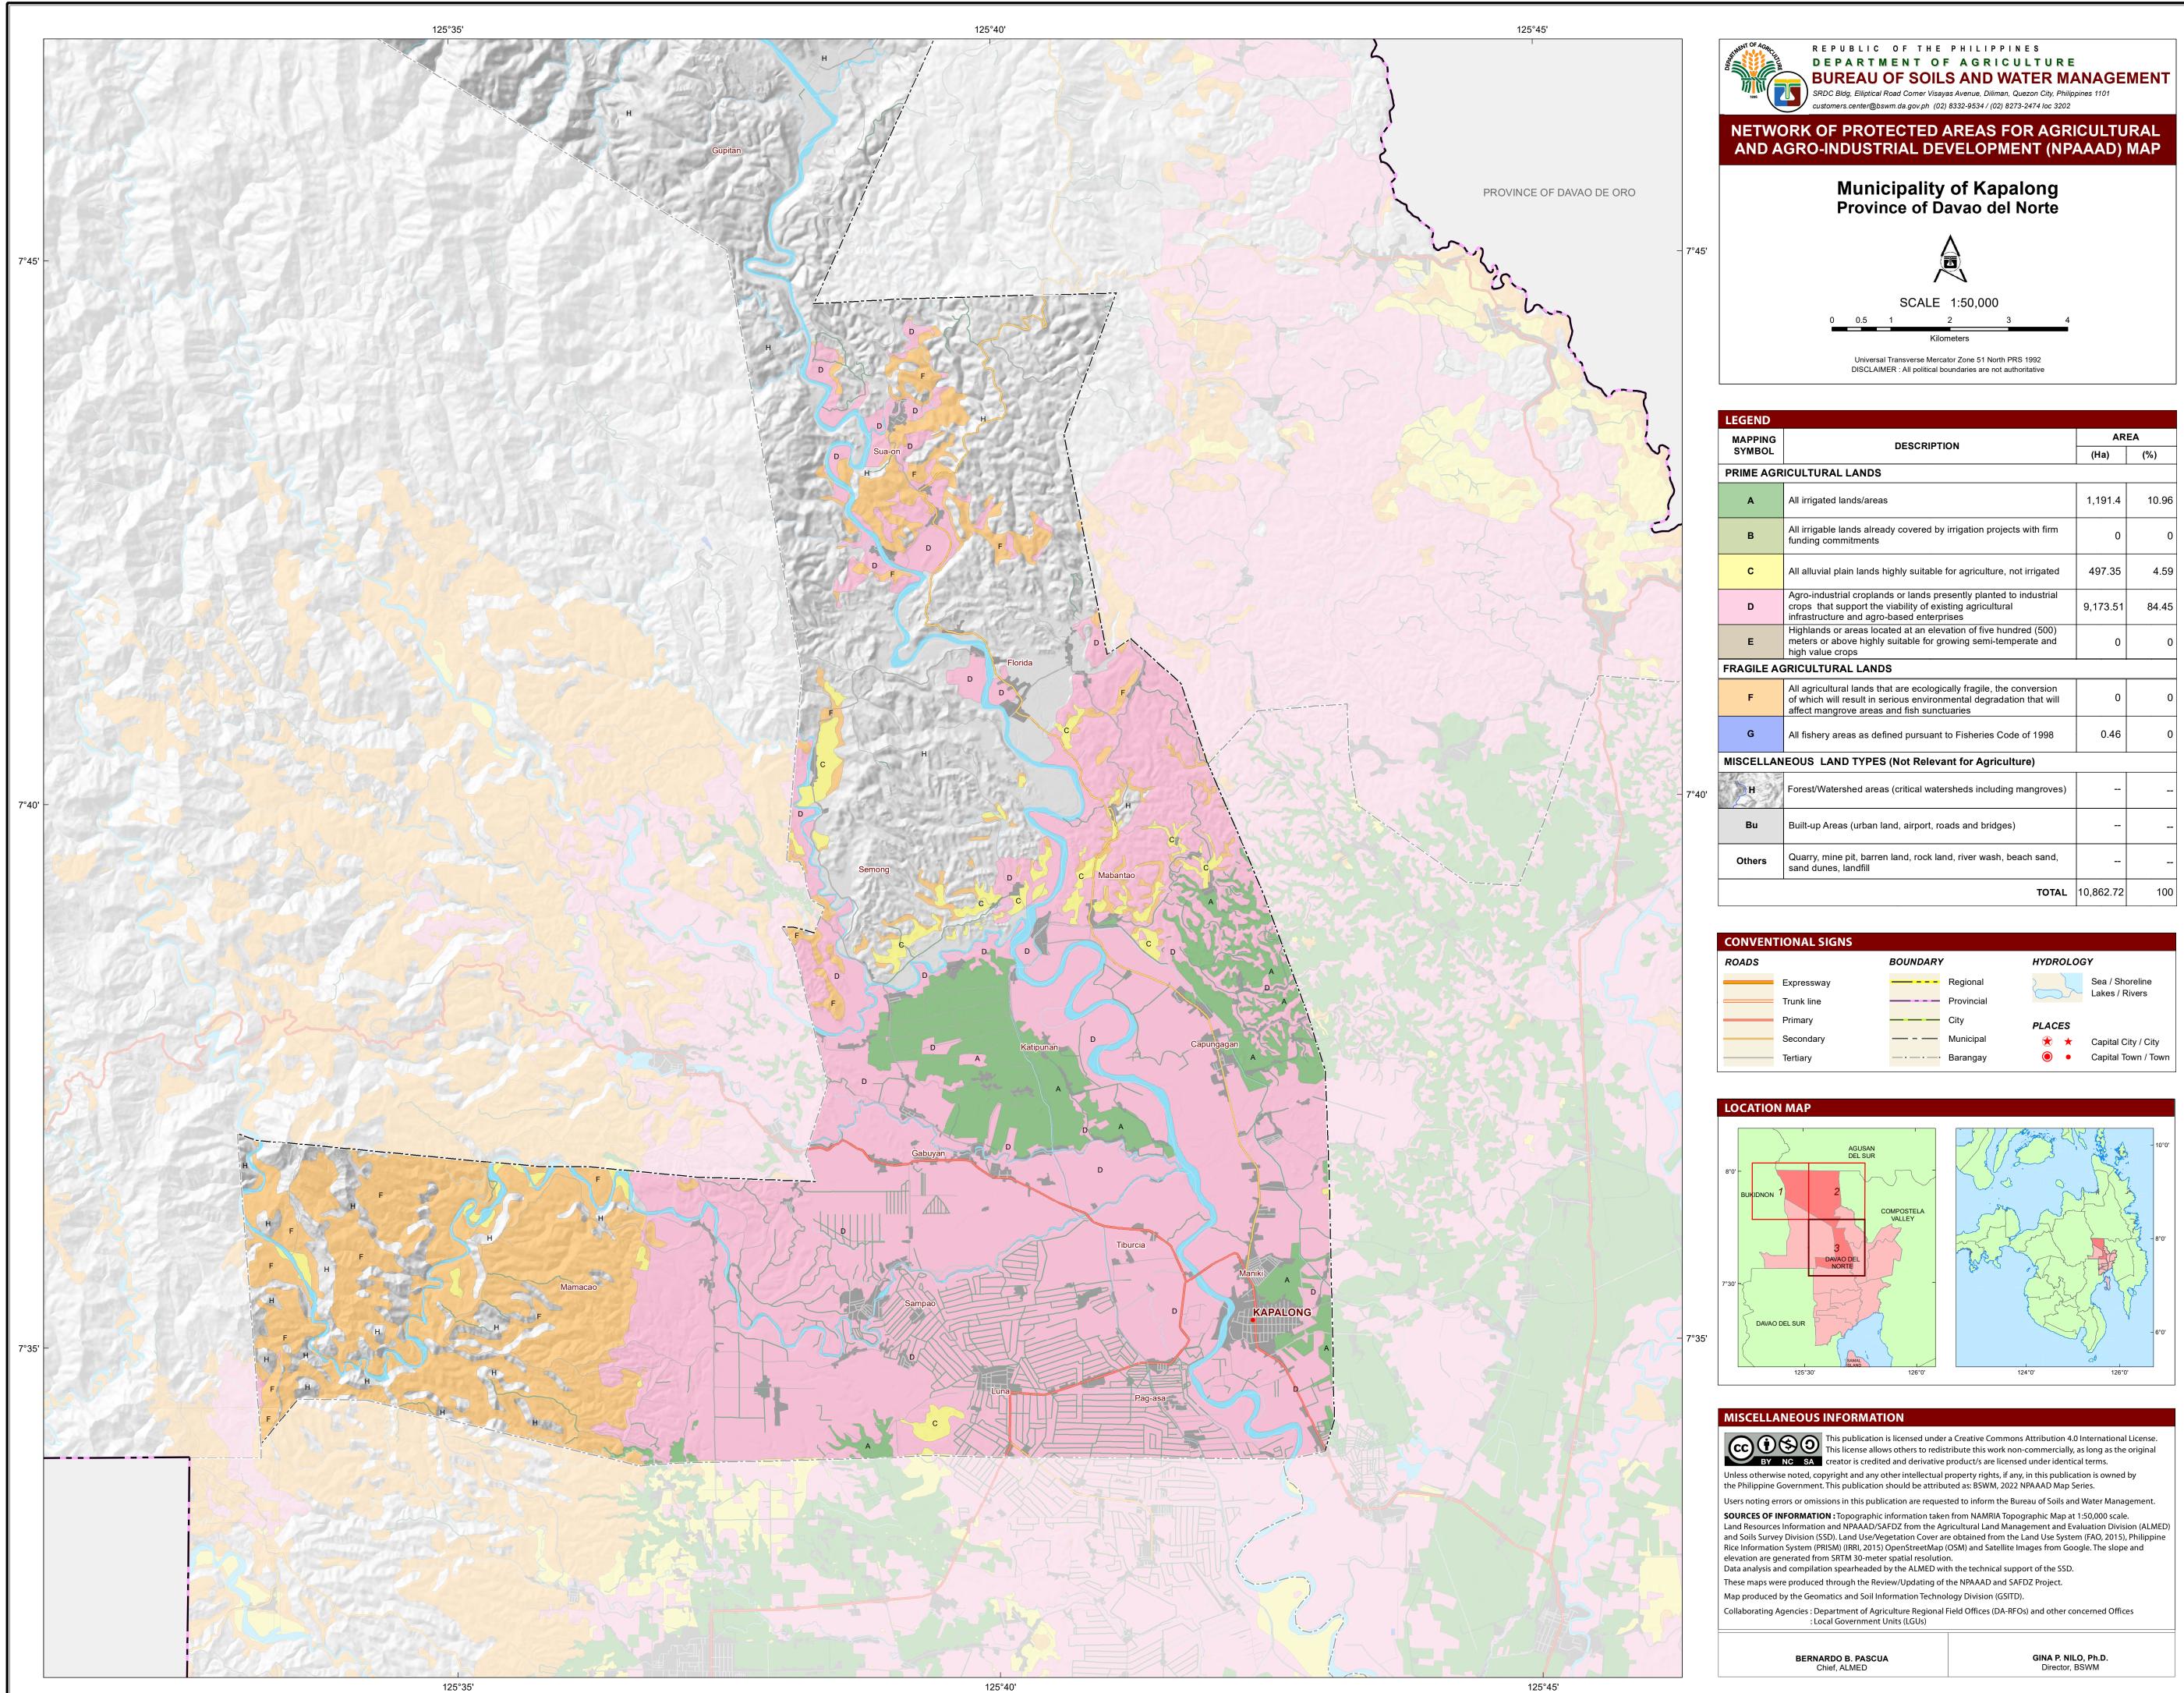

| DESCRIPTION                                                                                                                                                                               |                                                                                                                                                                                                                                                                                                                                                                                                                                                                                                                                                                                                                                                                                                                                                                                                                                                                                                                                                                                                                                                                                                             | EA<br>(%)                                                                                                                                                                                                                                                                                                                                                                                                                                                                                                                                                                                                                                                                                                                                                                                                                                                                                                                                                                                                                                                                                                                                                                                    |
|-------------------------------------------------------------------------------------------------------------------------------------------------------------------------------------------|-------------------------------------------------------------------------------------------------------------------------------------------------------------------------------------------------------------------------------------------------------------------------------------------------------------------------------------------------------------------------------------------------------------------------------------------------------------------------------------------------------------------------------------------------------------------------------------------------------------------------------------------------------------------------------------------------------------------------------------------------------------------------------------------------------------------------------------------------------------------------------------------------------------------------------------------------------------------------------------------------------------------------------------------------------------------------------------------------------------|----------------------------------------------------------------------------------------------------------------------------------------------------------------------------------------------------------------------------------------------------------------------------------------------------------------------------------------------------------------------------------------------------------------------------------------------------------------------------------------------------------------------------------------------------------------------------------------------------------------------------------------------------------------------------------------------------------------------------------------------------------------------------------------------------------------------------------------------------------------------------------------------------------------------------------------------------------------------------------------------------------------------------------------------------------------------------------------------------------------------------------------------------------------------------------------------|
| ICULTURAL LANDS                                                                                                                                                                           |                                                                                                                                                                                                                                                                                                                                                                                                                                                                                                                                                                                                                                                                                                                                                                                                                                                                                                                                                                                                                                                                                                             | ()                                                                                                                                                                                                                                                                                                                                                                                                                                                                                                                                                                                                                                                                                                                                                                                                                                                                                                                                                                                                                                                                                                                                                                                           |
|                                                                                                                                                                                           |                                                                                                                                                                                                                                                                                                                                                                                                                                                                                                                                                                                                                                                                                                                                                                                                                                                                                                                                                                                                                                                                                                             |                                                                                                                                                                                                                                                                                                                                                                                                                                                                                                                                                                                                                                                                                                                                                                                                                                                                                                                                                                                                                                                                                                                                                                                              |
| All irrigated lands/areas                                                                                                                                                                 | 1,191.4                                                                                                                                                                                                                                                                                                                                                                                                                                                                                                                                                                                                                                                                                                                                                                                                                                                                                                                                                                                                                                                                                                     | 10.96                                                                                                                                                                                                                                                                                                                                                                                                                                                                                                                                                                                                                                                                                                                                                                                                                                                                                                                                                                                                                                                                                                                                                                                        |
| All irrigable lands already covered by irrigation projects with firm funding commitments                                                                                                  | 0                                                                                                                                                                                                                                                                                                                                                                                                                                                                                                                                                                                                                                                                                                                                                                                                                                                                                                                                                                                                                                                                                                           | 0                                                                                                                                                                                                                                                                                                                                                                                                                                                                                                                                                                                                                                                                                                                                                                                                                                                                                                                                                                                                                                                                                                                                                                                            |
| All alluvial plain lands highly suitable for agriculture, not irrigated                                                                                                                   | 497.35                                                                                                                                                                                                                                                                                                                                                                                                                                                                                                                                                                                                                                                                                                                                                                                                                                                                                                                                                                                                                                                                                                      | 4.59                                                                                                                                                                                                                                                                                                                                                                                                                                                                                                                                                                                                                                                                                                                                                                                                                                                                                                                                                                                                                                                                                                                                                                                         |
| Agro-industrial croplands or lands presently planted to industrial<br>crops that support the viability of existing agricultural<br>infrastructure and agro-based enterprises              | 9,173.51                                                                                                                                                                                                                                                                                                                                                                                                                                                                                                                                                                                                                                                                                                                                                                                                                                                                                                                                                                                                                                                                                                    | 84.45                                                                                                                                                                                                                                                                                                                                                                                                                                                                                                                                                                                                                                                                                                                                                                                                                                                                                                                                                                                                                                                                                                                                                                                        |
| Highlands or areas located at an elevation of five hundred (500)<br>meters or above highly suitable for growing semi-temperate and<br>high value crops                                    | 0                                                                                                                                                                                                                                                                                                                                                                                                                                                                                                                                                                                                                                                                                                                                                                                                                                                                                                                                                                                                                                                                                                           | 0                                                                                                                                                                                                                                                                                                                                                                                                                                                                                                                                                                                                                                                                                                                                                                                                                                                                                                                                                                                                                                                                                                                                                                                            |
| GRICULTURAL LANDS                                                                                                                                                                         |                                                                                                                                                                                                                                                                                                                                                                                                                                                                                                                                                                                                                                                                                                                                                                                                                                                                                                                                                                                                                                                                                                             |                                                                                                                                                                                                                                                                                                                                                                                                                                                                                                                                                                                                                                                                                                                                                                                                                                                                                                                                                                                                                                                                                                                                                                                              |
| All agricultural lands that are ecologically fragile, the conversion<br>of which will result in serious environmental degradation that will<br>affect mangrove areas and fish sunctuaries | 0                                                                                                                                                                                                                                                                                                                                                                                                                                                                                                                                                                                                                                                                                                                                                                                                                                                                                                                                                                                                                                                                                                           | 0                                                                                                                                                                                                                                                                                                                                                                                                                                                                                                                                                                                                                                                                                                                                                                                                                                                                                                                                                                                                                                                                                                                                                                                            |
| All fishery areas as defined pursuant to Fisheries Code of 1998                                                                                                                           | 0.46                                                                                                                                                                                                                                                                                                                                                                                                                                                                                                                                                                                                                                                                                                                                                                                                                                                                                                                                                                                                                                                                                                        | 0                                                                                                                                                                                                                                                                                                                                                                                                                                                                                                                                                                                                                                                                                                                                                                                                                                                                                                                                                                                                                                                                                                                                                                                            |
| EOUS LAND TYPES (Not Relevant for Agriculture)                                                                                                                                            |                                                                                                                                                                                                                                                                                                                                                                                                                                                                                                                                                                                                                                                                                                                                                                                                                                                                                                                                                                                                                                                                                                             |                                                                                                                                                                                                                                                                                                                                                                                                                                                                                                                                                                                                                                                                                                                                                                                                                                                                                                                                                                                                                                                                                                                                                                                              |
| Forest/Watershed areas (critical watersheds including mangroves)                                                                                                                          |                                                                                                                                                                                                                                                                                                                                                                                                                                                                                                                                                                                                                                                                                                                                                                                                                                                                                                                                                                                                                                                                                                             |                                                                                                                                                                                                                                                                                                                                                                                                                                                                                                                                                                                                                                                                                                                                                                                                                                                                                                                                                                                                                                                                                                                                                                                              |
| Built-up Areas (urban land, airport, roads and bridges)                                                                                                                                   |                                                                                                                                                                                                                                                                                                                                                                                                                                                                                                                                                                                                                                                                                                                                                                                                                                                                                                                                                                                                                                                                                                             |                                                                                                                                                                                                                                                                                                                                                                                                                                                                                                                                                                                                                                                                                                                                                                                                                                                                                                                                                                                                                                                                                                                                                                                              |
| Quarry, mine pit, barren land, rock land, river wash, beach sand, sand dunes, landfill                                                                                                    |                                                                                                                                                                                                                                                                                                                                                                                                                                                                                                                                                                                                                                                                                                                                                                                                                                                                                                                                                                                                                                                                                                             |                                                                                                                                                                                                                                                                                                                                                                                                                                                                                                                                                                                                                                                                                                                                                                                                                                                                                                                                                                                                                                                                                                                                                                                              |
| TOTAL                                                                                                                                                                                     | 10,862.72                                                                                                                                                                                                                                                                                                                                                                                                                                                                                                                                                                                                                                                                                                                                                                                                                                                                                                                                                                                                                                                                                                   | 100                                                                                                                                                                                                                                                                                                                                                                                                                                                                                                                                                                                                                                                                                                                                                                                                                                                                                                                                                                                                                                                                                                                                                                                          |
|                                                                                                                                                                                           | ICULTURAL LANDS    All irrigated lands/areas    All irrigable lands already covered by irrigation projects with firm funding commitments    All alluvial plain lands highly suitable for agriculture, not irrigated    Agro-industrial croplands or lands presently planted to industrial crops that support the viability of existing agricultural infrastructure and agro-based enterprises    Highlands or areas located at an elevation of five hundred (500) meters or above highly suitable for growing semi-temperate and high value crops    SRICULTURAL LANDS    All agricultural lands that are ecologically fragile, the conversion of which will result in serious environmental degradation that will affect mangrove areas and fish sunctuaries    All fishery areas as defined pursuant to Fisheries Code of 1998    EOUS LAND TYPES (Not Relevant for Agriculture)    Forest/Watershed areas (critical watersheds including mangroves)    Built-up Areas (urban land, airport, roads and bridges)    Quarry, mine pit, barren land, rock land, river wash, beach sand, sand dunes, landfill | (Ha)    ICULTURAL LANDS    All irrigated lands/areas  1,191.4    All irrigable lands already covered by irrigation projects with firm<br>funding commitments  0    All alluvial plain lands highly suitable for agriculture, not irrigated  497.35    Agro-industrial croplands or lands presently planted to industrial<br>crops that support the viability of existing agricultural<br>infrastructure and agro-based enterprises  9,173.51    Highlands or areas located at an elevation of five hundred (500)<br>meters or above highly suitable for growing semi-temperate and<br>high value crops  0    SRICULTURAL LANDS  3    All agricultural lands that are ecologically fragile, the conversion<br>of which will result in serious environmental degradation that will<br>affect mangrove areas and fish sunctuaries  0    All fishery areas as defined pursuant to Fisheries Code of 1998  0.46    IEOUS LAND TYPES (Not Relevant for Agriculture)     Forest/Watershed areas (critical watersheds including mangroves)     Built-up Areas (urban land, airport, roads and bridges)     Quarry, mine pit, barren land, rock land, river wash, beach sand,<br>sand dunes, landfill |

| ADS |            | BOUNDARY | RY HYDROLOGY |        |                     |  |
|-----|------------|----------|--------------|--------|---------------------|--|
|     | Expressway |          | Regional     |        | Sea / Shoreline     |  |
|     | Trunk line |          | Provincial   |        | Lakes / Rivers      |  |
|     | Primary    |          | City         | PLACES |                     |  |
|     | Secondary  |          | Municipal    | * *    | Capital City / City |  |
|     | Tertiary   | ··       | Barangay     | •      | Capital Town / Town |  |