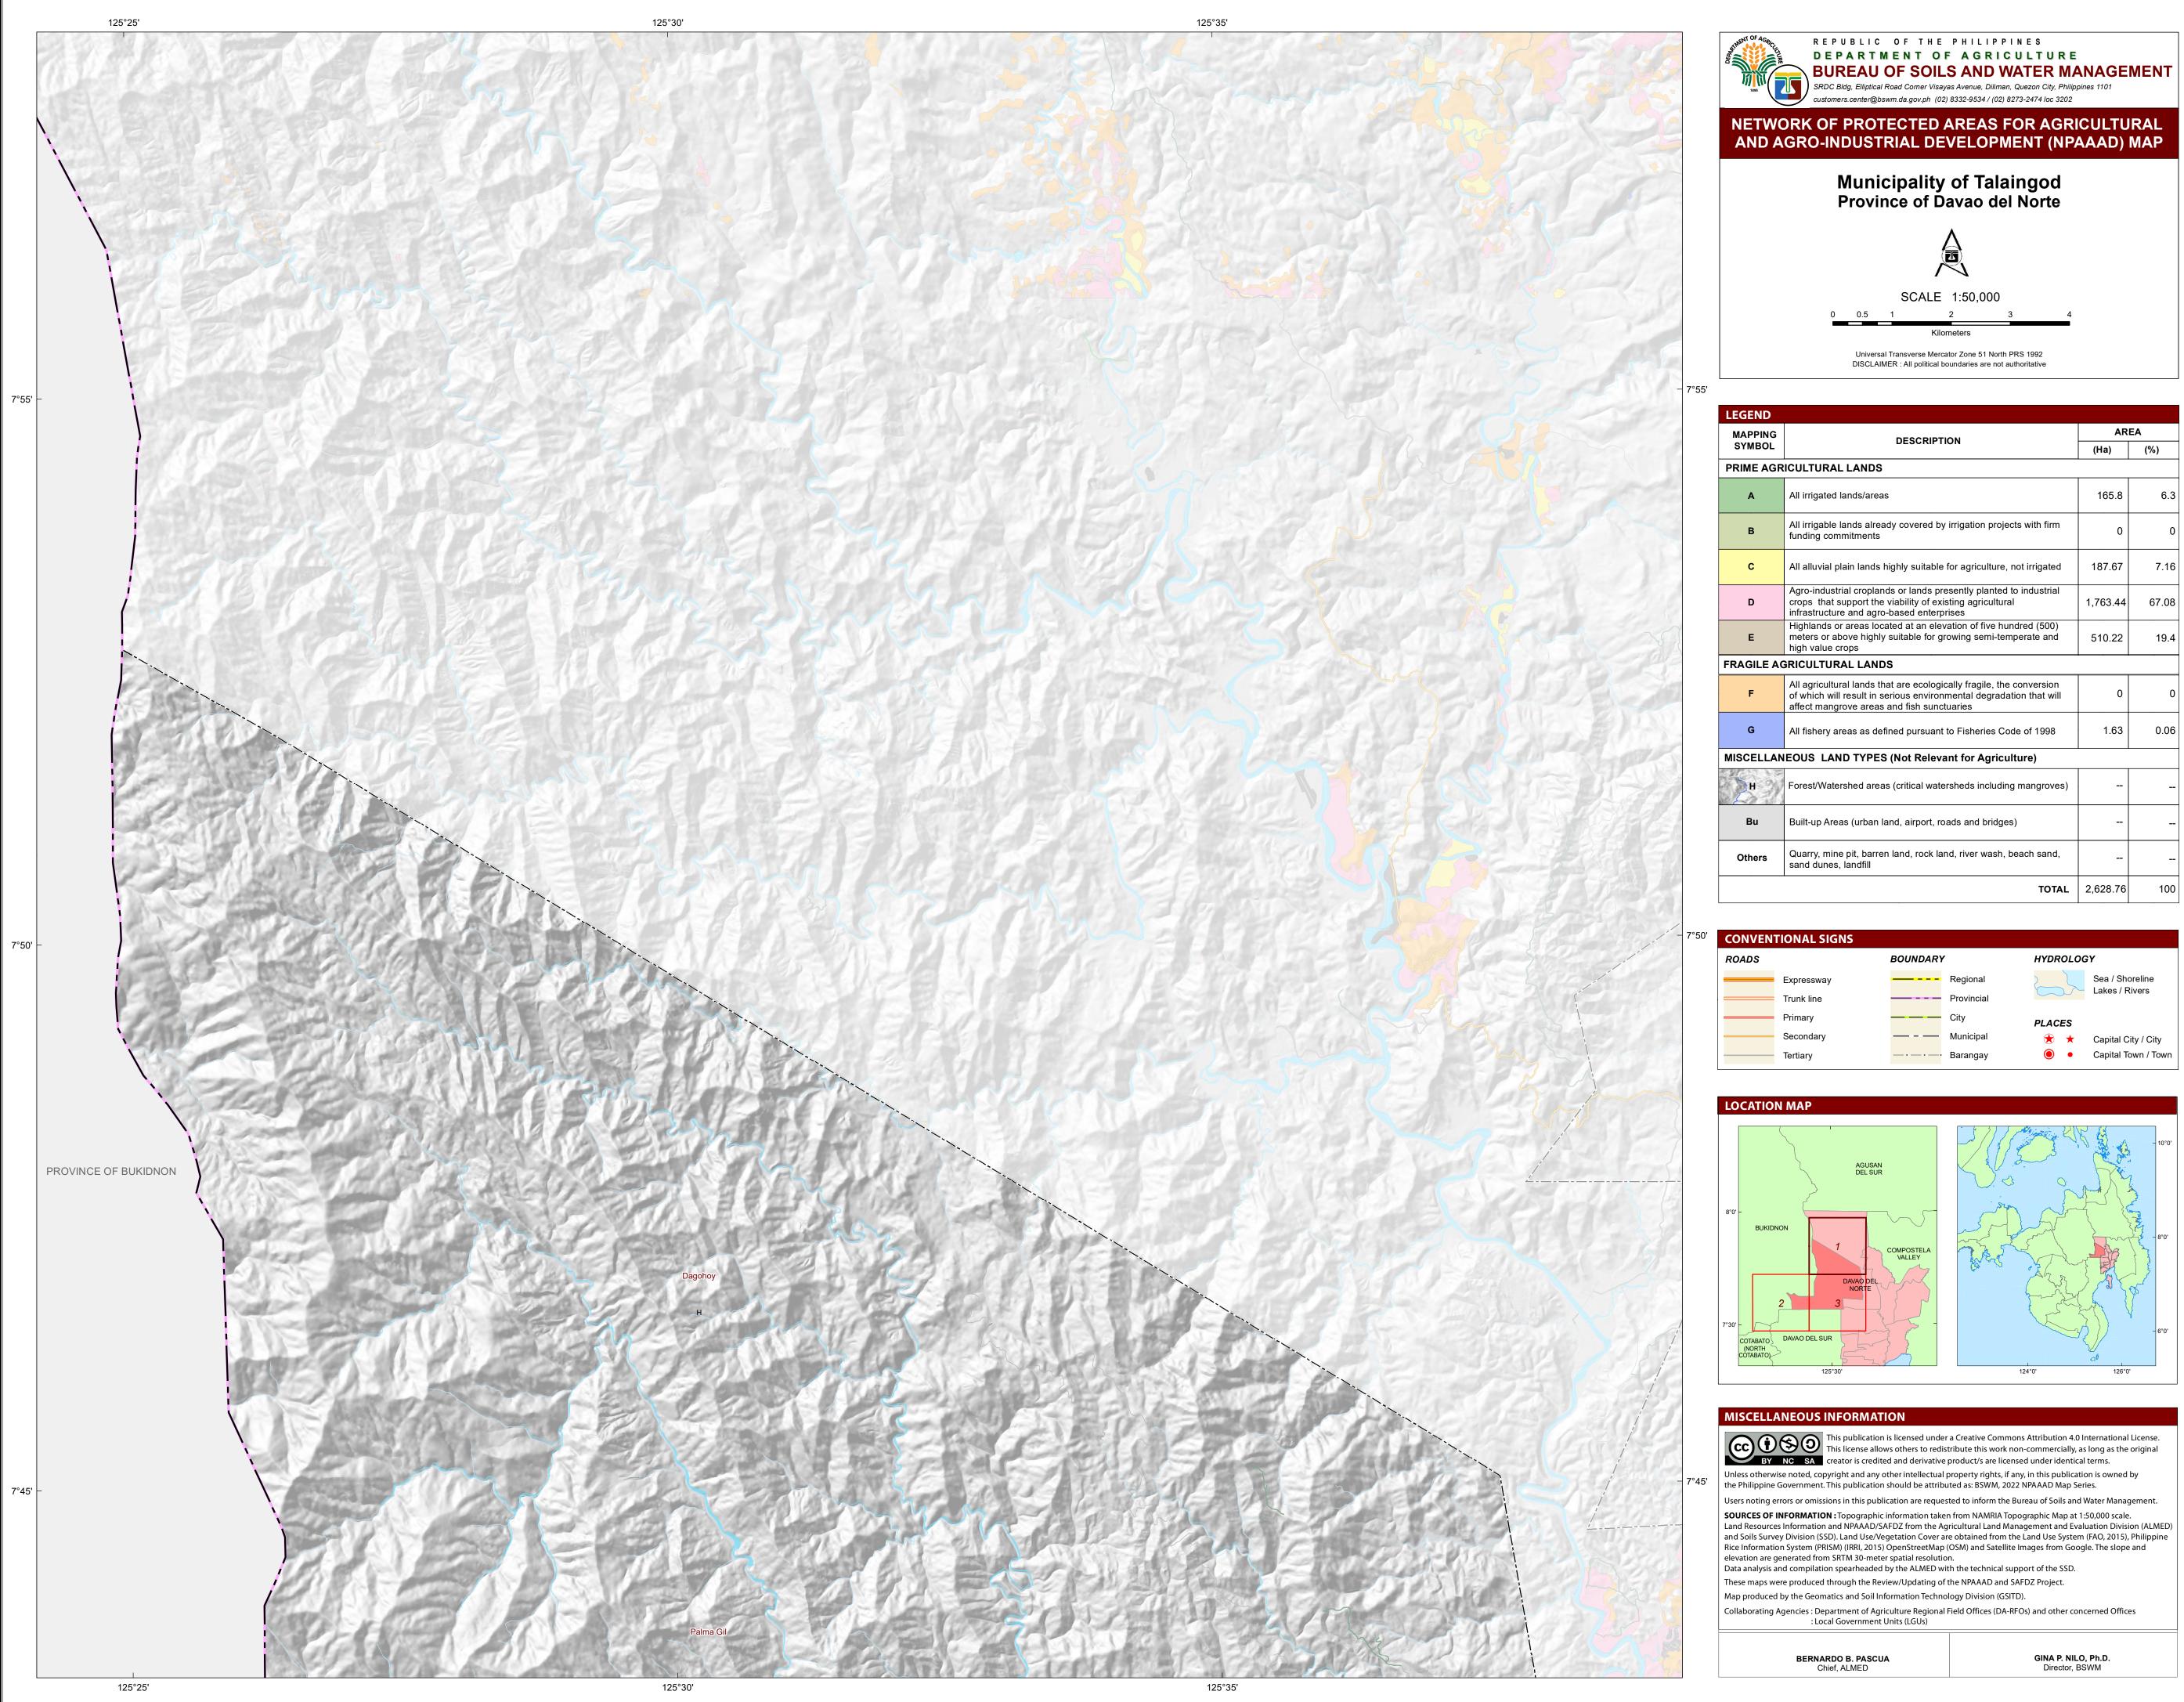

| EGEND                                                                                                                                                                                     |                                                                                                                                                                                                                                                                                                                                                                                                                                                                                                                                                                                                                                                                                                                                                                                                                                                                                                                                                                                                                                                                                                 |                                                                                                                                                                                                                                                                                                                                                                                                                                                                                                                                                                                                                                                                                                                                                                                                                                                                                                                                                                                                                                                                                                                                                                                                                                                                                                                                                                                    |  |  |  |  |  |
|-------------------------------------------------------------------------------------------------------------------------------------------------------------------------------------------|-------------------------------------------------------------------------------------------------------------------------------------------------------------------------------------------------------------------------------------------------------------------------------------------------------------------------------------------------------------------------------------------------------------------------------------------------------------------------------------------------------------------------------------------------------------------------------------------------------------------------------------------------------------------------------------------------------------------------------------------------------------------------------------------------------------------------------------------------------------------------------------------------------------------------------------------------------------------------------------------------------------------------------------------------------------------------------------------------|------------------------------------------------------------------------------------------------------------------------------------------------------------------------------------------------------------------------------------------------------------------------------------------------------------------------------------------------------------------------------------------------------------------------------------------------------------------------------------------------------------------------------------------------------------------------------------------------------------------------------------------------------------------------------------------------------------------------------------------------------------------------------------------------------------------------------------------------------------------------------------------------------------------------------------------------------------------------------------------------------------------------------------------------------------------------------------------------------------------------------------------------------------------------------------------------------------------------------------------------------------------------------------------------------------------------------------------------------------------------------------|--|--|--|--|--|
|                                                                                                                                                                                           | AREA                                                                                                                                                                                                                                                                                                                                                                                                                                                                                                                                                                                                                                                                                                                                                                                                                                                                                                                                                                                                                                                                                            |                                                                                                                                                                                                                                                                                                                                                                                                                                                                                                                                                                                                                                                                                                                                                                                                                                                                                                                                                                                                                                                                                                                                                                                                                                                                                                                                                                                    |  |  |  |  |  |
| DESCRIPTION                                                                                                                                                                               |                                                                                                                                                                                                                                                                                                                                                                                                                                                                                                                                                                                                                                                                                                                                                                                                                                                                                                                                                                                                                                                                                                 | (%)                                                                                                                                                                                                                                                                                                                                                                                                                                                                                                                                                                                                                                                                                                                                                                                                                                                                                                                                                                                                                                                                                                                                                                                                                                                                                                                                                                                |  |  |  |  |  |
| RIME AGRICULTURAL LANDS                                                                                                                                                                   |                                                                                                                                                                                                                                                                                                                                                                                                                                                                                                                                                                                                                                                                                                                                                                                                                                                                                                                                                                                                                                                                                                 |                                                                                                                                                                                                                                                                                                                                                                                                                                                                                                                                                                                                                                                                                                                                                                                                                                                                                                                                                                                                                                                                                                                                                                                                                                                                                                                                                                                    |  |  |  |  |  |
| All irrigated lands/areas                                                                                                                                                                 | 165.8                                                                                                                                                                                                                                                                                                                                                                                                                                                                                                                                                                                                                                                                                                                                                                                                                                                                                                                                                                                                                                                                                           | 6.3                                                                                                                                                                                                                                                                                                                                                                                                                                                                                                                                                                                                                                                                                                                                                                                                                                                                                                                                                                                                                                                                                                                                                                                                                                                                                                                                                                                |  |  |  |  |  |
| All irrigable lands already covered by irrigation projects with firm funding commitments                                                                                                  | 0                                                                                                                                                                                                                                                                                                                                                                                                                                                                                                                                                                                                                                                                                                                                                                                                                                                                                                                                                                                                                                                                                               | 0                                                                                                                                                                                                                                                                                                                                                                                                                                                                                                                                                                                                                                                                                                                                                                                                                                                                                                                                                                                                                                                                                                                                                                                                                                                                                                                                                                                  |  |  |  |  |  |
| All alluvial plain lands highly suitable for agriculture, not irrigated                                                                                                                   | 187.67                                                                                                                                                                                                                                                                                                                                                                                                                                                                                                                                                                                                                                                                                                                                                                                                                                                                                                                                                                                                                                                                                          | 7.16                                                                                                                                                                                                                                                                                                                                                                                                                                                                                                                                                                                                                                                                                                                                                                                                                                                                                                                                                                                                                                                                                                                                                                                                                                                                                                                                                                               |  |  |  |  |  |
| Agro-industrial croplands or lands presently planted to industrial crops that support the viability of existing agricultural infrastructure and agro-based enterprises                    | 1,763.44                                                                                                                                                                                                                                                                                                                                                                                                                                                                                                                                                                                                                                                                                                                                                                                                                                                                                                                                                                                                                                                                                        | 67.08                                                                                                                                                                                                                                                                                                                                                                                                                                                                                                                                                                                                                                                                                                                                                                                                                                                                                                                                                                                                                                                                                                                                                                                                                                                                                                                                                                              |  |  |  |  |  |
| Highlands or areas located at an elevation of five hundred (500) meters or above highly suitable for growing semi-temperate and high value crops                                          | 510.22                                                                                                                                                                                                                                                                                                                                                                                                                                                                                                                                                                                                                                                                                                                                                                                                                                                                                                                                                                                                                                                                                          | 19.4                                                                                                                                                                                                                                                                                                                                                                                                                                                                                                                                                                                                                                                                                                                                                                                                                                                                                                                                                                                                                                                                                                                                                                                                                                                                                                                                                                               |  |  |  |  |  |
| AGILE AGRICULTURAL LANDS                                                                                                                                                                  |                                                                                                                                                                                                                                                                                                                                                                                                                                                                                                                                                                                                                                                                                                                                                                                                                                                                                                                                                                                                                                                                                                 |                                                                                                                                                                                                                                                                                                                                                                                                                                                                                                                                                                                                                                                                                                                                                                                                                                                                                                                                                                                                                                                                                                                                                                                                                                                                                                                                                                                    |  |  |  |  |  |
| All agricultural lands that are ecologically fragile, the conversion<br>of which will result in serious environmental degradation that will<br>affect mangrove areas and fish sunctuaries | 0                                                                                                                                                                                                                                                                                                                                                                                                                                                                                                                                                                                                                                                                                                                                                                                                                                                                                                                                                                                                                                                                                               | 0                                                                                                                                                                                                                                                                                                                                                                                                                                                                                                                                                                                                                                                                                                                                                                                                                                                                                                                                                                                                                                                                                                                                                                                                                                                                                                                                                                                  |  |  |  |  |  |
| All fishery areas as defined pursuant to Fisheries Code of 1998                                                                                                                           | 1.63                                                                                                                                                                                                                                                                                                                                                                                                                                                                                                                                                                                                                                                                                                                                                                                                                                                                                                                                                                                                                                                                                            | 0.06                                                                                                                                                                                                                                                                                                                                                                                                                                                                                                                                                                                                                                                                                                                                                                                                                                                                                                                                                                                                                                                                                                                                                                                                                                                                                                                                                                               |  |  |  |  |  |
| SCELLANEOUS LAND TYPES (Not Relevant for Agriculture)                                                                                                                                     |                                                                                                                                                                                                                                                                                                                                                                                                                                                                                                                                                                                                                                                                                                                                                                                                                                                                                                                                                                                                                                                                                                 |                                                                                                                                                                                                                                                                                                                                                                                                                                                                                                                                                                                                                                                                                                                                                                                                                                                                                                                                                                                                                                                                                                                                                                                                                                                                                                                                                                                    |  |  |  |  |  |
| Forest/Watershed areas (critical watersheds including mangroves)                                                                                                                          |                                                                                                                                                                                                                                                                                                                                                                                                                                                                                                                                                                                                                                                                                                                                                                                                                                                                                                                                                                                                                                                                                                 |                                                                                                                                                                                                                                                                                                                                                                                                                                                                                                                                                                                                                                                                                                                                                                                                                                                                                                                                                                                                                                                                                                                                                                                                                                                                                                                                                                                    |  |  |  |  |  |
| Built-up Areas (urban land, airport, roads and bridges)                                                                                                                                   |                                                                                                                                                                                                                                                                                                                                                                                                                                                                                                                                                                                                                                                                                                                                                                                                                                                                                                                                                                                                                                                                                                 |                                                                                                                                                                                                                                                                                                                                                                                                                                                                                                                                                                                                                                                                                                                                                                                                                                                                                                                                                                                                                                                                                                                                                                                                                                                                                                                                                                                    |  |  |  |  |  |
| Quarry, mine pit, barren land, rock land, river wash, beach sand, sand dunes, landfill                                                                                                    |                                                                                                                                                                                                                                                                                                                                                                                                                                                                                                                                                                                                                                                                                                                                                                                                                                                                                                                                                                                                                                                                                                 |                                                                                                                                                                                                                                                                                                                                                                                                                                                                                                                                                                                                                                                                                                                                                                                                                                                                                                                                                                                                                                                                                                                                                                                                                                                                                                                                                                                    |  |  |  |  |  |
| TOTAL                                                                                                                                                                                     | 2,628.76                                                                                                                                                                                                                                                                                                                                                                                                                                                                                                                                                                                                                                                                                                                                                                                                                                                                                                                                                                                                                                                                                        | 100                                                                                                                                                                                                                                                                                                                                                                                                                                                                                                                                                                                                                                                                                                                                                                                                                                                                                                                                                                                                                                                                                                                                                                                                                                                                                                                                                                                |  |  |  |  |  |
|                                                                                                                                                                                           | All irrigated lands/areas All irrigated lands/areas All irrigable lands already covered by irrigation projects with firm funding commitments All alluvial plain lands highly suitable for agriculture, not irrigated Agro-industrial croplands or lands presently planted to industrial crops that support the viability of existing agricultural infrastructure and agro-based enterprises Highlands or areas located at an elevation of five hundred (500) meters or above highly suitable for growing semi-temperate and high value crops <b>FRICULTURAL LANDS</b> All agricultural lands that are ecologically fragile, the conversion of which will result in serious environmental degradation that will affect mangrove areas and fish sunctuaries All fishery areas as defined pursuant to Fisheries Code of 1998 <b>EOUS LAND TYPES (Not Relevant for Agriculture)</b> Forest/Watershed areas (critical watersheds including mangroves) Built-up Areas (urban land, airport, roads and bridges) Quarry, mine pit, barren land, rock land, river wash, beach sand, sand dunes, landfill | DESCRIPTION         (Ha)           ICULTURAL LANDS         (Ha)           All irrigated lands/areas         165.8           All irrigable lands already covered by irrigation projects with firm<br>funding commitments         0           All alluvial plain lands highly suitable for agriculture, not irrigated         187.67           Agro-industrial croplands or lands presently planted to industrial<br>crops that support the viability of existing agricultural<br>infrastructure and agro-based enterprises         1,763.44           Highlands or areas located at an elevation of five hundred (500)<br>meters or above highly suitable for growing semi-temperate and<br>high value crops         510.22           SRICULTURAL LANDS         0           All agricultural lands that are ecologically fragile, the conversion<br>of which will result in serious environmental degradation that will<br>affect mangrove areas and fish sunctuaries         0           All fishery areas as defined pursuant to Fisheries Code of 1998         1.63           EOUS LAND TYPES (Not Relevant for Agriculture)            Forest/Watershed areas (critical watersheds including mangroves)            Built-up Areas (urban land, airport, roads and bridges)            Quarry, mine pit, barren land, rock land, river wash, beach sand,<br>sand dunes, landfill |  |  |  |  |  |