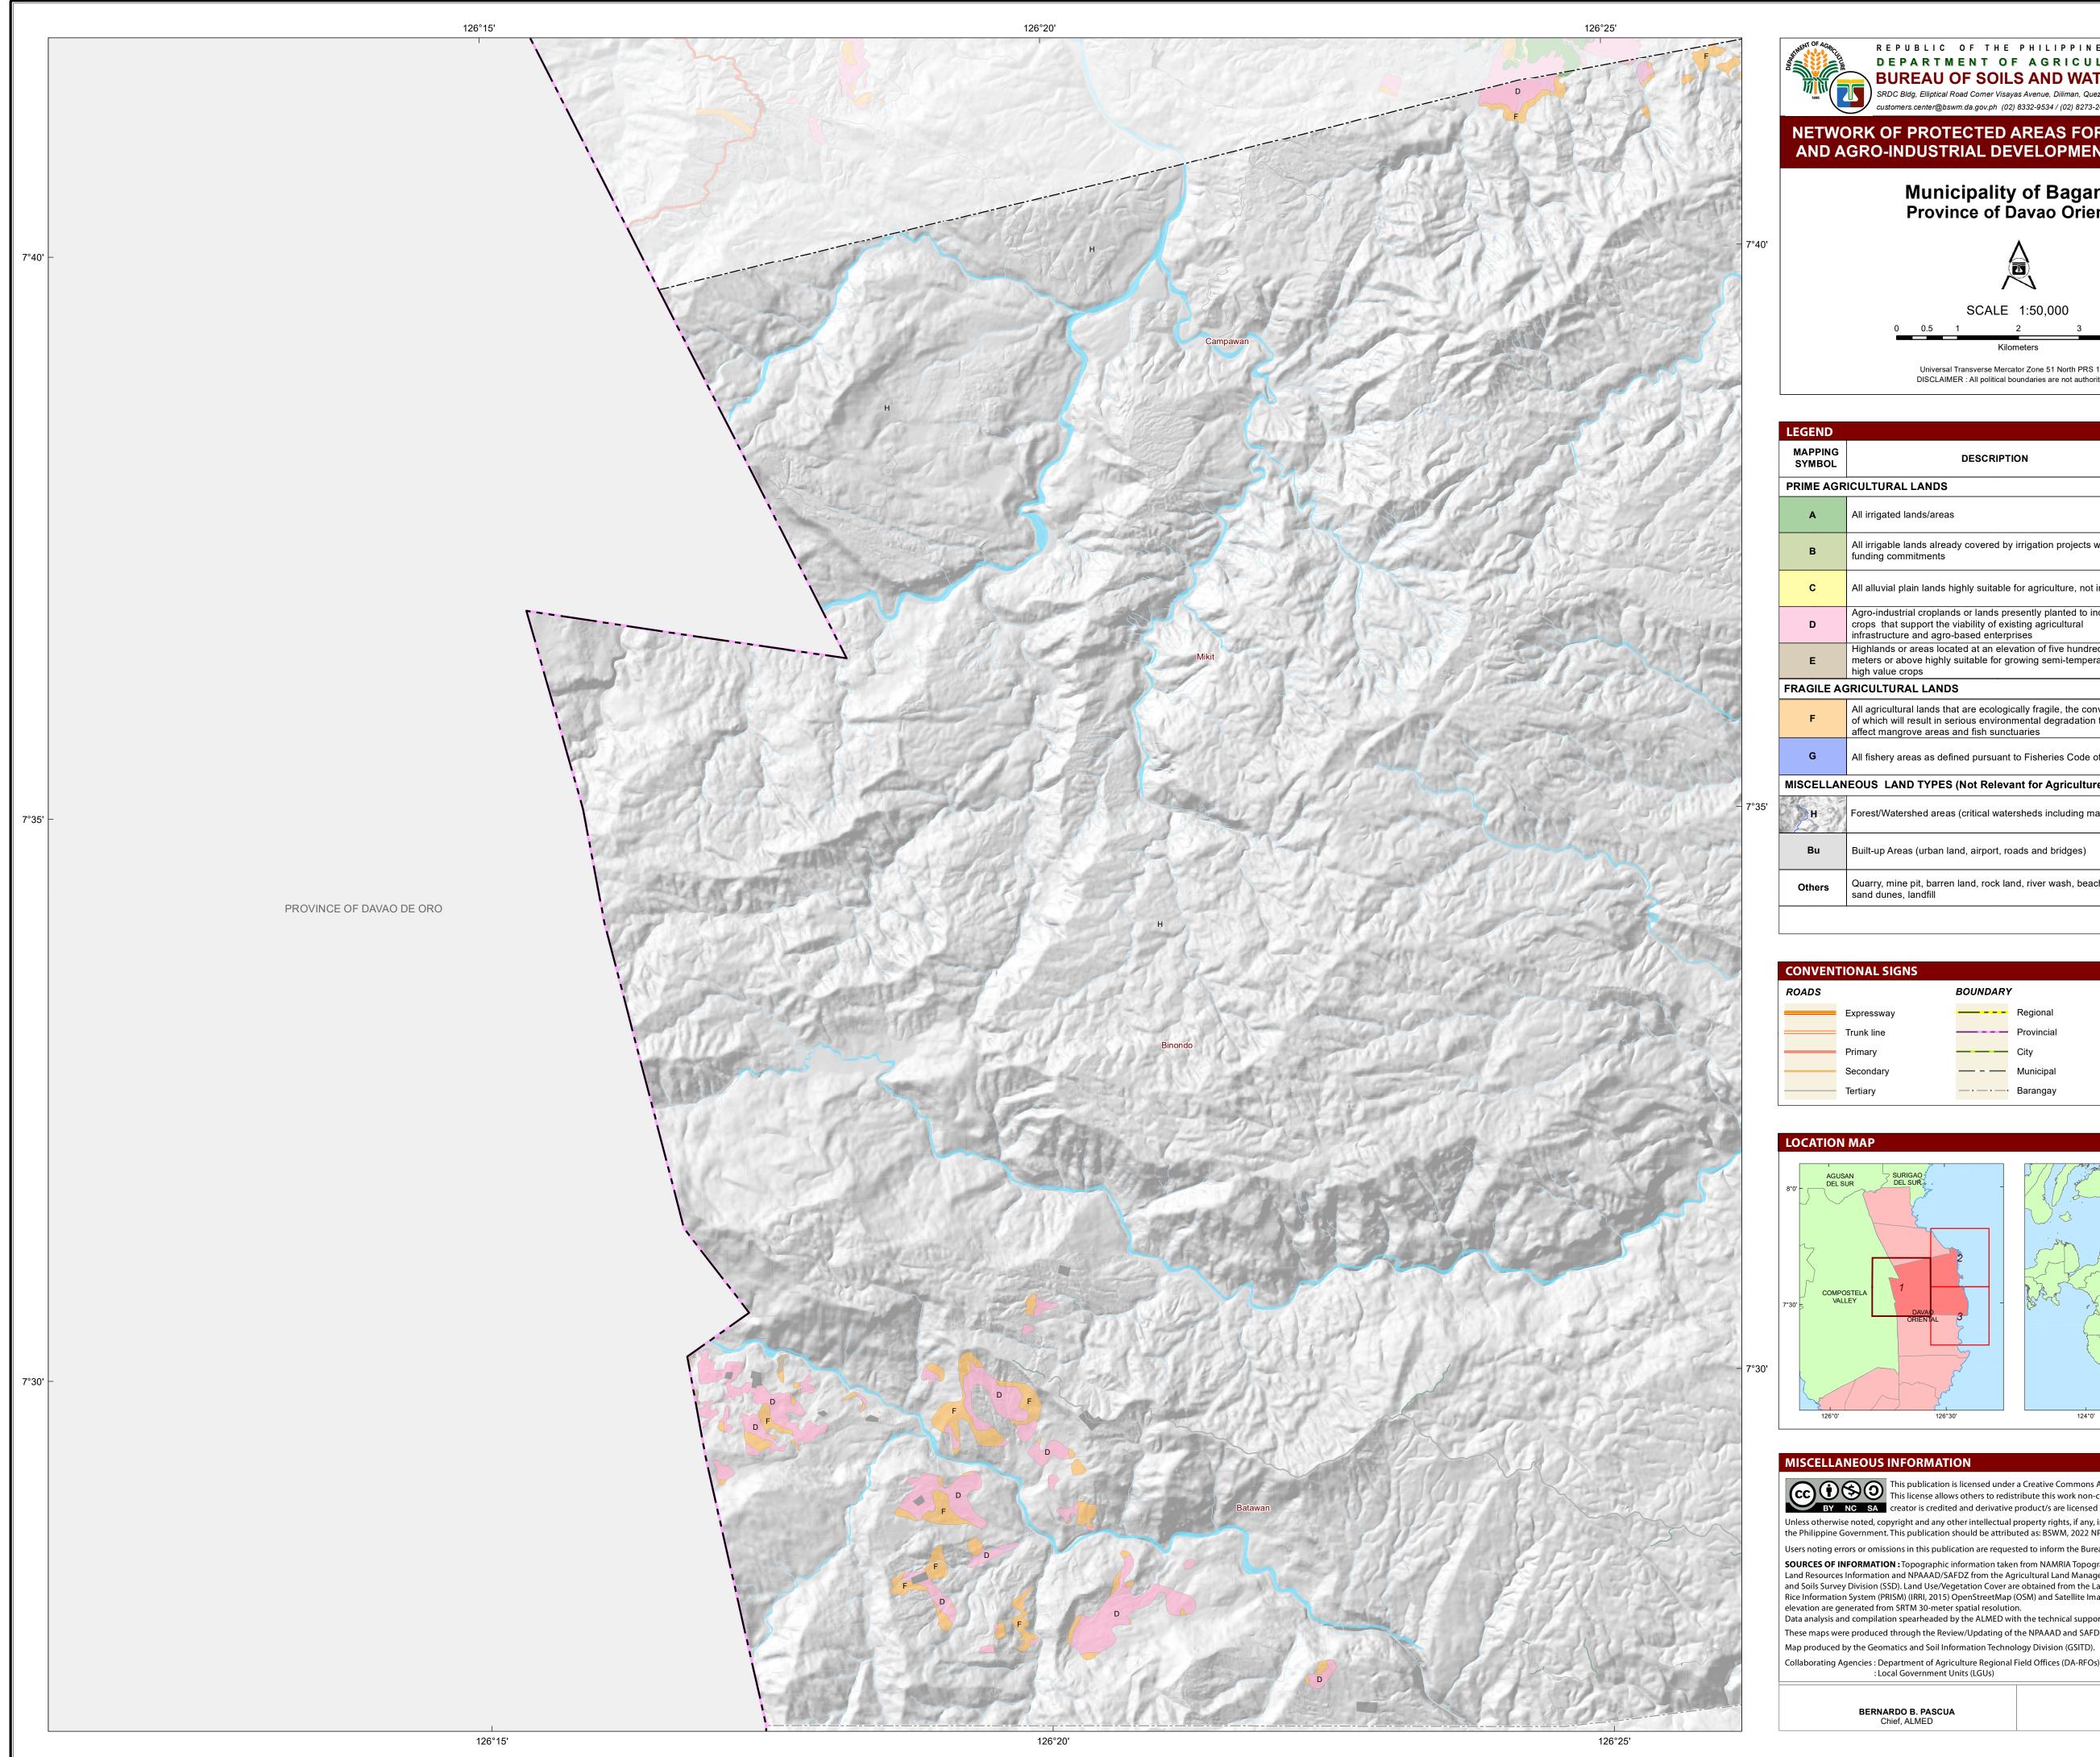

### NETWORK OF PROTECTED AREAS FOR AGRICULTURAL AND AGRO-INDUSTRIAL DEVELOPMENT (NPAAAD) MAP

# Municipality of Baganga Province of Davao Oriental

SCALE 1:50,000

Universal Transverse Mercator Zone 51 North PRS 1992 DISCLAIMER : All political boundaries are not authoritative

| GEND<br>MAPPING AREA                                                                                                                                                                      |                                                                                                                                                                                                                                                                                                                                                                                                                                                                                                                                                                                                                                                                                                                                                                                                                                                                                                                                                                                                                                                                                                 |                                                                                                                                                                                                                                                                                                                                                                                                                                                                                                                                                                                                                                                                                                                                                                                                                                                                                                                                                                                                                                                                                                                                                    |  |  |  |  |  |  |
|-------------------------------------------------------------------------------------------------------------------------------------------------------------------------------------------|-------------------------------------------------------------------------------------------------------------------------------------------------------------------------------------------------------------------------------------------------------------------------------------------------------------------------------------------------------------------------------------------------------------------------------------------------------------------------------------------------------------------------------------------------------------------------------------------------------------------------------------------------------------------------------------------------------------------------------------------------------------------------------------------------------------------------------------------------------------------------------------------------------------------------------------------------------------------------------------------------------------------------------------------------------------------------------------------------|----------------------------------------------------------------------------------------------------------------------------------------------------------------------------------------------------------------------------------------------------------------------------------------------------------------------------------------------------------------------------------------------------------------------------------------------------------------------------------------------------------------------------------------------------------------------------------------------------------------------------------------------------------------------------------------------------------------------------------------------------------------------------------------------------------------------------------------------------------------------------------------------------------------------------------------------------------------------------------------------------------------------------------------------------------------------------------------------------------------------------------------------------|--|--|--|--|--|--|
| DESCRIPTION                                                                                                                                                                               |                                                                                                                                                                                                                                                                                                                                                                                                                                                                                                                                                                                                                                                                                                                                                                                                                                                                                                                                                                                                                                                                                                 | LA<br>(%)                                                                                                                                                                                                                                                                                                                                                                                                                                                                                                                                                                                                                                                                                                                                                                                                                                                                                                                                                                                                                                                                                                                                          |  |  |  |  |  |  |
| RIME AGRICULTURAL LANDS                                                                                                                                                                   |                                                                                                                                                                                                                                                                                                                                                                                                                                                                                                                                                                                                                                                                                                                                                                                                                                                                                                                                                                                                                                                                                                 |                                                                                                                                                                                                                                                                                                                                                                                                                                                                                                                                                                                                                                                                                                                                                                                                                                                                                                                                                                                                                                                                                                                                                    |  |  |  |  |  |  |
| All irrigated lands/areas                                                                                                                                                                 | 769.24                                                                                                                                                                                                                                                                                                                                                                                                                                                                                                                                                                                                                                                                                                                                                                                                                                                                                                                                                                                                                                                                                          | 6.81                                                                                                                                                                                                                                                                                                                                                                                                                                                                                                                                                                                                                                                                                                                                                                                                                                                                                                                                                                                                                                                                                                                                               |  |  |  |  |  |  |
| All irrigable lands already covered by irrigation projects with firm funding commitments                                                                                                  | 0                                                                                                                                                                                                                                                                                                                                                                                                                                                                                                                                                                                                                                                                                                                                                                                                                                                                                                                                                                                                                                                                                               | 0                                                                                                                                                                                                                                                                                                                                                                                                                                                                                                                                                                                                                                                                                                                                                                                                                                                                                                                                                                                                                                                                                                                                                  |  |  |  |  |  |  |
| All alluvial plain lands highly suitable for agriculture, not irrigated                                                                                                                   | 764.08                                                                                                                                                                                                                                                                                                                                                                                                                                                                                                                                                                                                                                                                                                                                                                                                                                                                                                                                                                                                                                                                                          | 6.8                                                                                                                                                                                                                                                                                                                                                                                                                                                                                                                                                                                                                                                                                                                                                                                                                                                                                                                                                                                                                                                                                                                                                |  |  |  |  |  |  |
| Agro-industrial croplands or lands presently planted to industrial crops that support the viability of existing agricultural infrastructure and agro-based enterprises                    | 9,588.53                                                                                                                                                                                                                                                                                                                                                                                                                                                                                                                                                                                                                                                                                                                                                                                                                                                                                                                                                                                                                                                                                        | 84.98                                                                                                                                                                                                                                                                                                                                                                                                                                                                                                                                                                                                                                                                                                                                                                                                                                                                                                                                                                                                                                                                                                                                              |  |  |  |  |  |  |
| Highlands or areas located at an elevation of five hundred (500) meters or above highly suitable for growing semi-temperate and high value crops                                          | 101.69                                                                                                                                                                                                                                                                                                                                                                                                                                                                                                                                                                                                                                                                                                                                                                                                                                                                                                                                                                                                                                                                                          | 0.9                                                                                                                                                                                                                                                                                                                                                                                                                                                                                                                                                                                                                                                                                                                                                                                                                                                                                                                                                                                                                                                                                                                                                |  |  |  |  |  |  |
| AGILE AGRICULTURAL LANDS                                                                                                                                                                  |                                                                                                                                                                                                                                                                                                                                                                                                                                                                                                                                                                                                                                                                                                                                                                                                                                                                                                                                                                                                                                                                                                 |                                                                                                                                                                                                                                                                                                                                                                                                                                                                                                                                                                                                                                                                                                                                                                                                                                                                                                                                                                                                                                                                                                                                                    |  |  |  |  |  |  |
| All agricultural lands that are ecologically fragile, the conversion<br>of which will result in serious environmental degradation that will<br>affect mangrove areas and fish sunctuaries | 37.32                                                                                                                                                                                                                                                                                                                                                                                                                                                                                                                                                                                                                                                                                                                                                                                                                                                                                                                                                                                                                                                                                           | 0.33                                                                                                                                                                                                                                                                                                                                                                                                                                                                                                                                                                                                                                                                                                                                                                                                                                                                                                                                                                                                                                                                                                                                               |  |  |  |  |  |  |
| All fishery areas as defined pursuant to Fisheries Code of 1998                                                                                                                           | 21.37                                                                                                                                                                                                                                                                                                                                                                                                                                                                                                                                                                                                                                                                                                                                                                                                                                                                                                                                                                                                                                                                                           | 0.18                                                                                                                                                                                                                                                                                                                                                                                                                                                                                                                                                                                                                                                                                                                                                                                                                                                                                                                                                                                                                                                                                                                                               |  |  |  |  |  |  |
| SCELLANEOUS LAND TYPES (Not Relevant for Agriculture)                                                                                                                                     |                                                                                                                                                                                                                                                                                                                                                                                                                                                                                                                                                                                                                                                                                                                                                                                                                                                                                                                                                                                                                                                                                                 |                                                                                                                                                                                                                                                                                                                                                                                                                                                                                                                                                                                                                                                                                                                                                                                                                                                                                                                                                                                                                                                                                                                                                    |  |  |  |  |  |  |
| Forest/Watershed areas (critical watersheds including mangroves)                                                                                                                          |                                                                                                                                                                                                                                                                                                                                                                                                                                                                                                                                                                                                                                                                                                                                                                                                                                                                                                                                                                                                                                                                                                 |                                                                                                                                                                                                                                                                                                                                                                                                                                                                                                                                                                                                                                                                                                                                                                                                                                                                                                                                                                                                                                                                                                                                                    |  |  |  |  |  |  |
| Built-up Areas (urban land, airport, roads and bridges)                                                                                                                                   |                                                                                                                                                                                                                                                                                                                                                                                                                                                                                                                                                                                                                                                                                                                                                                                                                                                                                                                                                                                                                                                                                                 |                                                                                                                                                                                                                                                                                                                                                                                                                                                                                                                                                                                                                                                                                                                                                                                                                                                                                                                                                                                                                                                                                                                                                    |  |  |  |  |  |  |
| Quarry, mine pit, barren land, rock land, river wash, beach sand, sand dunes, landfill                                                                                                    |                                                                                                                                                                                                                                                                                                                                                                                                                                                                                                                                                                                                                                                                                                                                                                                                                                                                                                                                                                                                                                                                                                 |                                                                                                                                                                                                                                                                                                                                                                                                                                                                                                                                                                                                                                                                                                                                                                                                                                                                                                                                                                                                                                                                                                                                                    |  |  |  |  |  |  |
| TOTAL                                                                                                                                                                                     | 11,282.23                                                                                                                                                                                                                                                                                                                                                                                                                                                                                                                                                                                                                                                                                                                                                                                                                                                                                                                                                                                                                                                                                       | 100                                                                                                                                                                                                                                                                                                                                                                                                                                                                                                                                                                                                                                                                                                                                                                                                                                                                                                                                                                                                                                                                                                                                                |  |  |  |  |  |  |
|                                                                                                                                                                                           | ICULTURAL LANDS   All irrigated lands/areas   All irrigable lands already covered by irrigation projects with firm funding commitments   All alluvial plain lands highly suitable for agriculture, not irrigated   Agro-industrial croplands or lands presently planted to industrial crops that support the viability of existing agricultural infrastructure and agro-based enterprises   Highlands or areas located at an elevation of five hundred (500) meters or above highly suitable for growing semi-temperate and high value crops   SRICULTURAL LANDS   All agricultural lands that are ecologically fragile, the conversion of which will result in serious environmental degradation that will affect mangrove areas and fish sunctuaries   All fishery areas as defined pursuant to Fisheries Code of 1998   EOUS LAND TYPES (Not Relevant for Agriculture)   Forest/Watershed areas (critical watersheds including mangroves)   Built-up Areas (urban land, airport, roads and bridges)   Quarry, mine pit, barren land, rock land, river wash, beach sand, sand dunes, landfill | DESCRIPTION     (Ha)     ICULTURAL LANDS     All irrigated lands/areas   769.24     All irrigable lands already covered by irrigation projects with firm funding commitments   0     All alluvial plain lands highly suitable for agriculture, not irrigated   764.08     Agro-industrial croplands or lands presently planted to industrial crops that support the viability of existing agricultural infrastructure and agro-based enterprises   9,588.53     Highlands or areas located at an elevation of five hundred (500) meters or above highly suitable for growing semi-temperate and high value crops   101.69     SRICULTURAL LANDS   37.32     All agricultural lands that are ecologically fragile, the conversion of which will result in serious environmental degradation that will affect mangrove areas and fish sunctuaries   37.32     All fishery areas as defined pursuant to Fisheries Code of 1998   21.37     EOUS LAND TYPES (Not Relevant for Agriculture)      Built-up Areas (urban land, airport, roads and bridges)      Quarry, mine pit, barren land, rock land, river wash, beach sand, are and dunes, landfill |  |  |  |  |  |  |

| ADS | BOUNDARY   |  | HYDROLOGY  |        |                     |
|-----|------------|--|------------|--------|---------------------|
|     | Expressway |  | Regional   | 2      | Sea / Shoreline     |
|     | Trunk line |  | Provincial |        | Lakes / Rivers      |
|     | Primary    |  | City       | PLACES |                     |
|     | Secondary  |  | Municipal  | * *    | Capital City / City |
|     | Tertiary   |  | Barangay   | •      | Capital Town / Town |
|     |            |  |            |        |                     |