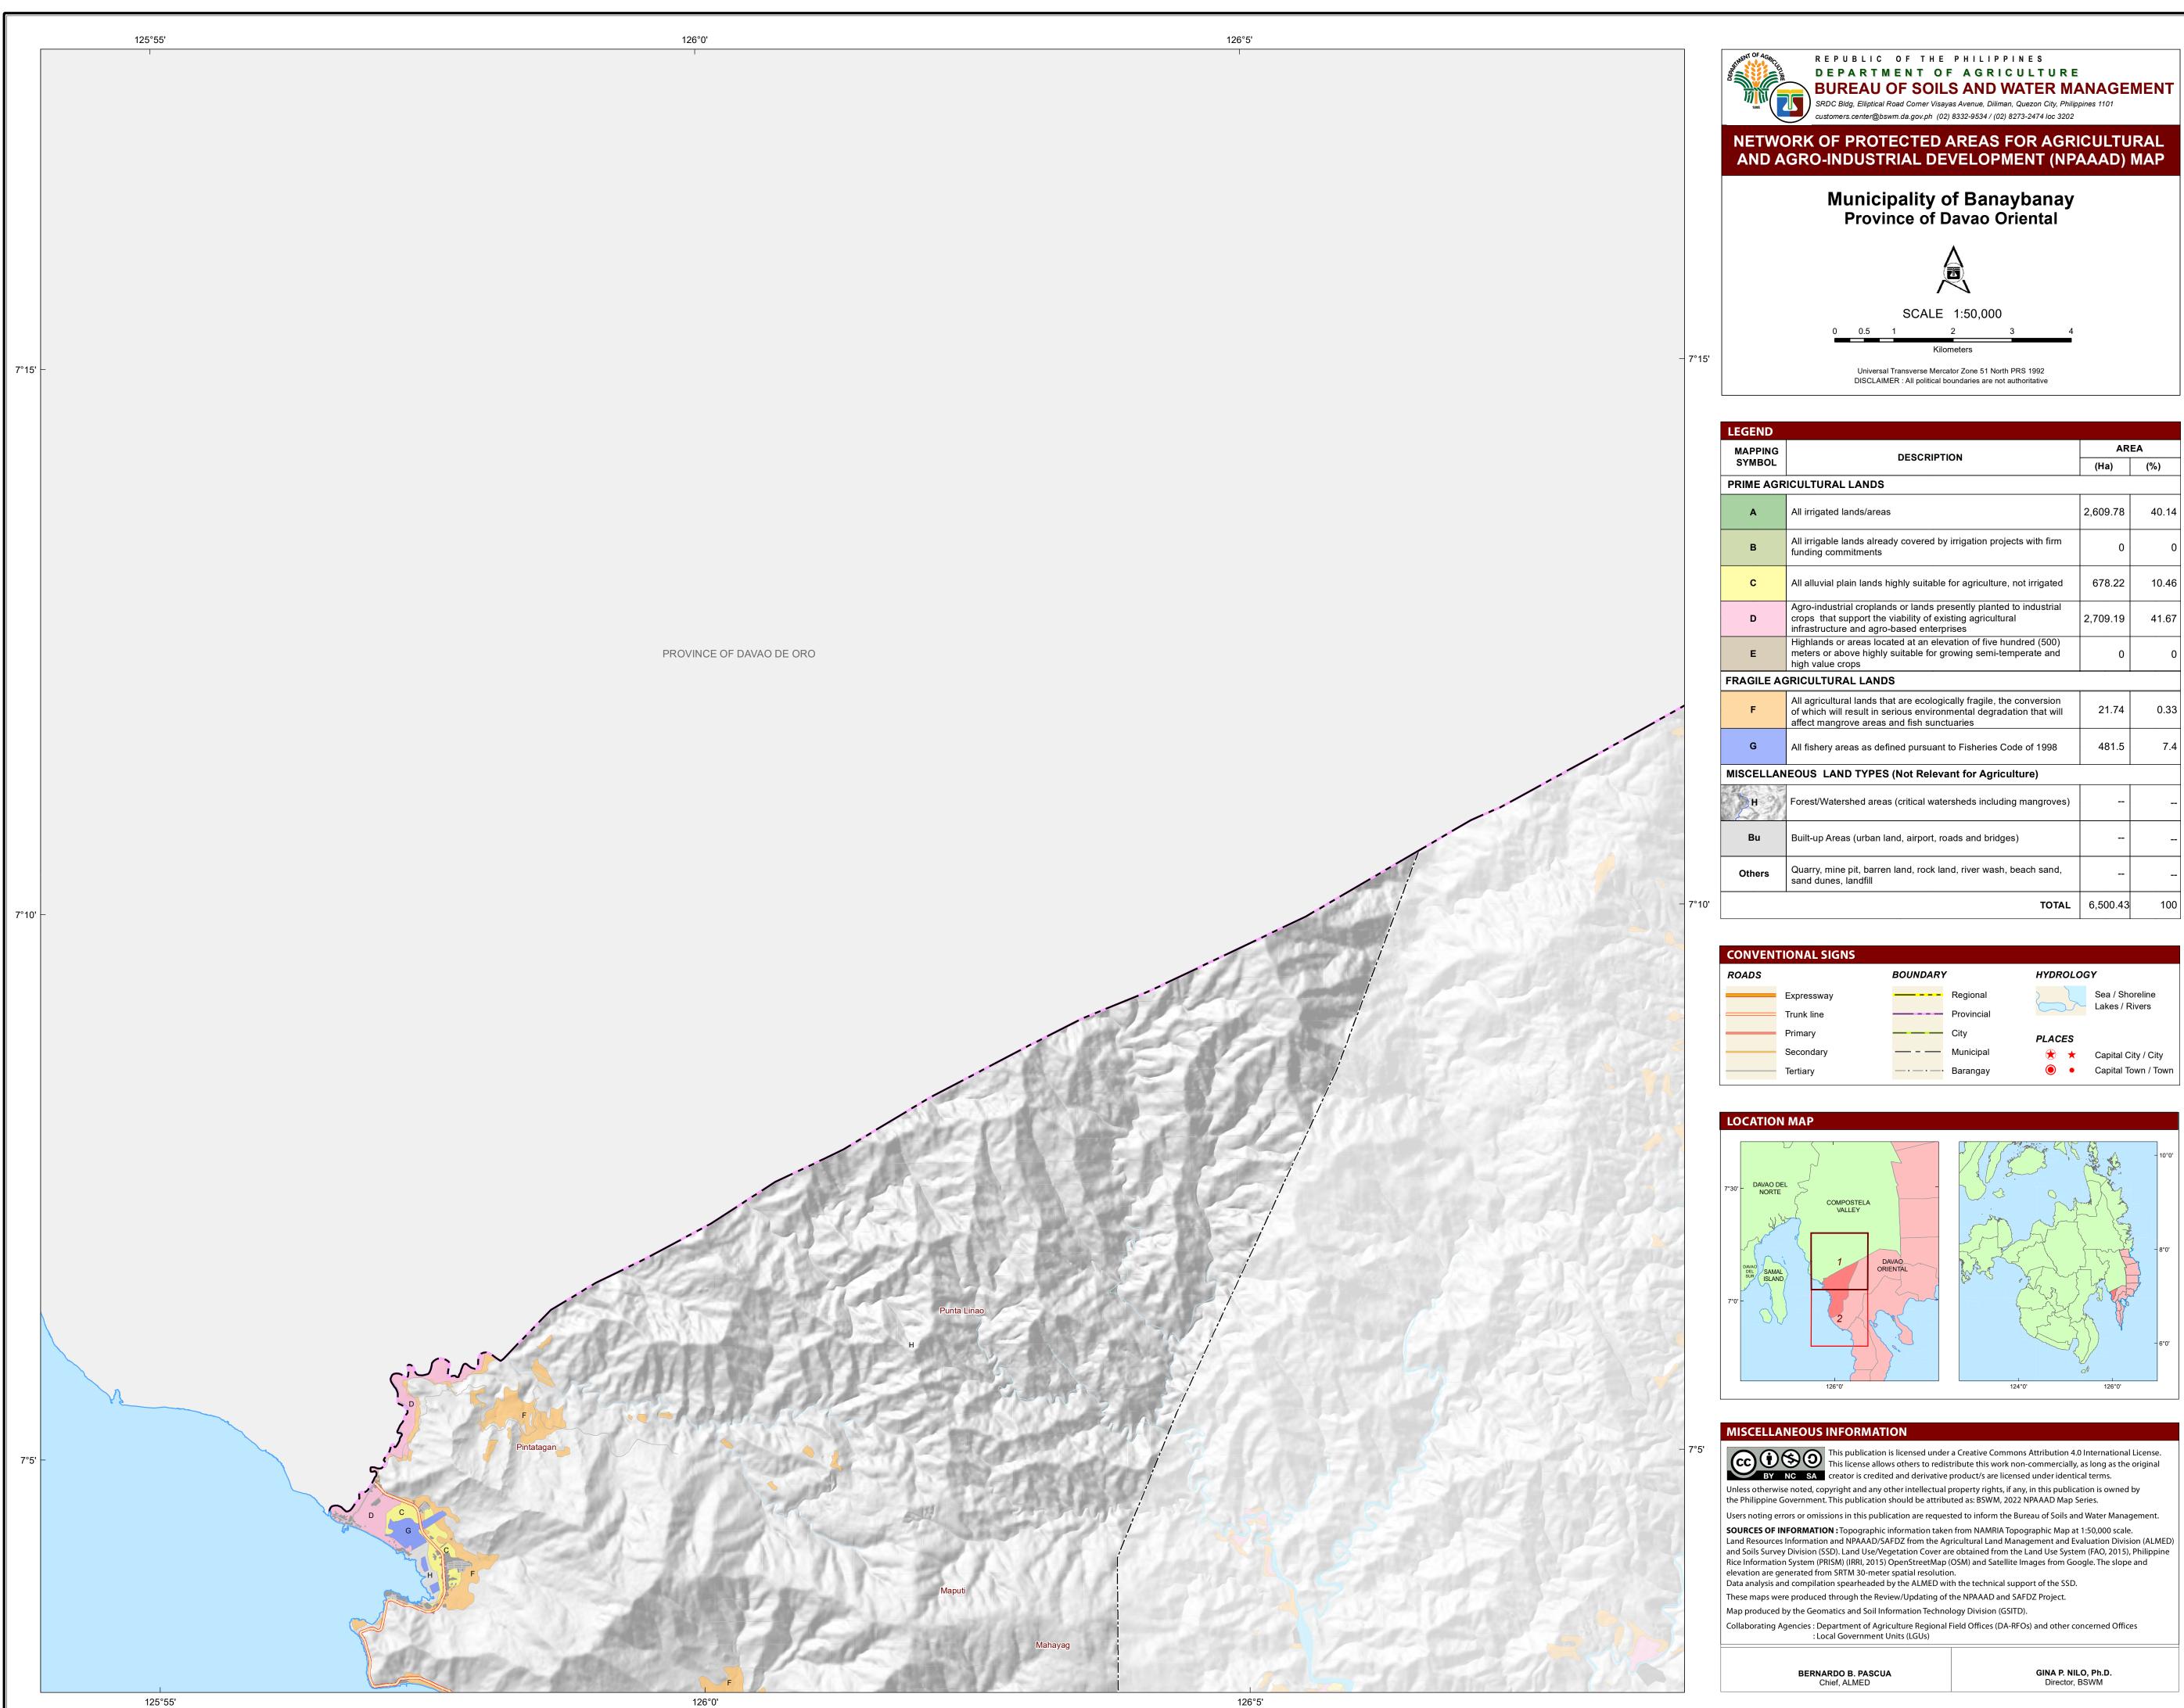

| G DESCRIPTION                                                                            |                                                                                                                                                                                                                                                                                                                                                                                                                                                                                                                                                                                    | EA<br>(%)                                                                                                                                                                                                                                                                                                                                                                                                                                                                                                                                                                                                 |  |  |  |  |  |
|------------------------------------------------------------------------------------------|------------------------------------------------------------------------------------------------------------------------------------------------------------------------------------------------------------------------------------------------------------------------------------------------------------------------------------------------------------------------------------------------------------------------------------------------------------------------------------------------------------------------------------------------------------------------------------|-----------------------------------------------------------------------------------------------------------------------------------------------------------------------------------------------------------------------------------------------------------------------------------------------------------------------------------------------------------------------------------------------------------------------------------------------------------------------------------------------------------------------------------------------------------------------------------------------------------|--|--|--|--|--|
| RIME AGRICULTURAL LANDS                                                                  |                                                                                                                                                                                                                                                                                                                                                                                                                                                                                                                                                                                    |                                                                                                                                                                                                                                                                                                                                                                                                                                                                                                                                                                                                           |  |  |  |  |  |
| All irrigated lands/areas                                                                |                                                                                                                                                                                                                                                                                                                                                                                                                                                                                                                                                                                    |                                                                                                                                                                                                                                                                                                                                                                                                                                                                                                                                                                                                           |  |  |  |  |  |
| All irrigable lands already covered by irrigation projects with firm funding commitments |                                                                                                                                                                                                                                                                                                                                                                                                                                                                                                                                                                                    |                                                                                                                                                                                                                                                                                                                                                                                                                                                                                                                                                                                                           |  |  |  |  |  |
| All alluvial plain lands highly suitable for agriculture, not irrigated                  |                                                                                                                                                                                                                                                                                                                                                                                                                                                                                                                                                                                    |                                                                                                                                                                                                                                                                                                                                                                                                                                                                                                                                                                                                           |  |  |  |  |  |
| pility of existing agricultural                                                          | 2,709.19                                                                                                                                                                                                                                                                                                                                                                                                                                                                                                                                                                           | 41.67                                                                                                                                                                                                                                                                                                                                                                                                                                                                                                                                                                                                     |  |  |  |  |  |
|                                                                                          | 0                                                                                                                                                                                                                                                                                                                                                                                                                                                                                                                                                                                  | 0                                                                                                                                                                                                                                                                                                                                                                                                                                                                                                                                                                                                         |  |  |  |  |  |
| RAGILE AGRICULTURAL LANDS                                                                |                                                                                                                                                                                                                                                                                                                                                                                                                                                                                                                                                                                    |                                                                                                                                                                                                                                                                                                                                                                                                                                                                                                                                                                                                           |  |  |  |  |  |
| us environmental degradation that will                                                   | 21.74                                                                                                                                                                                                                                                                                                                                                                                                                                                                                                                                                                              | 0.33                                                                                                                                                                                                                                                                                                                                                                                                                                                                                                                                                                                                      |  |  |  |  |  |
| I pursuant to Fisheries Code of 1998                                                     | 481.5                                                                                                                                                                                                                                                                                                                                                                                                                                                                                                                                                                              | 7.4                                                                                                                                                                                                                                                                                                                                                                                                                                                                                                                                                                                                       |  |  |  |  |  |
| SCELLANEOUS LAND TYPES (Not Relevant for Agriculture)                                    |                                                                                                                                                                                                                                                                                                                                                                                                                                                                                                                                                                                    |                                                                                                                                                                                                                                                                                                                                                                                                                                                                                                                                                                                                           |  |  |  |  |  |
| ritical watersheds including mangroves)                                                  |                                                                                                                                                                                                                                                                                                                                                                                                                                                                                                                                                                                    |                                                                                                                                                                                                                                                                                                                                                                                                                                                                                                                                                                                                           |  |  |  |  |  |
| airport, roads and bridges)                                                              |                                                                                                                                                                                                                                                                                                                                                                                                                                                                                                                                                                                    |                                                                                                                                                                                                                                                                                                                                                                                                                                                                                                                                                                                                           |  |  |  |  |  |
| nd, rock land, river wash, beach sand,                                                   |                                                                                                                                                                                                                                                                                                                                                                                                                                                                                                                                                                                    |                                                                                                                                                                                                                                                                                                                                                                                                                                                                                                                                                                                                           |  |  |  |  |  |
| TOTAL                                                                                    | 6,500.43                                                                                                                                                                                                                                                                                                                                                                                                                                                                                                                                                                           | 100                                                                                                                                                                                                                                                                                                                                                                                                                                                                                                                                                                                                       |  |  |  |  |  |
|                                                                                          | covered by irrigation projects with firm<br>ly suitable for agriculture, not irrigated<br>or lands presently planted to industrial<br>bility of existing agricultural<br>sed enterprises<br>I at an elevation of five hundred (500)<br>table for growing semi-temperate and<br>re ecologically fragile, the conversion<br>us environmental degradation that will<br>I fish sunctuaries<br>d pursuant to Fisheries Code of 1998<br>ot Relevant for Agriculture)<br>ritical watersheds including mangroves)<br>airport, roads and bridges)<br>nd, rock land, river wash, beach sand, | (Ha)2,609.78covered by irrigation projects with firm0ly suitable for agriculture, not irrigatedor lands presently planted to industrial<br>bility of existing agricultural<br>sed enterprisesl at an elevation of five hundred (500)<br>table for growing semi-temperate and0re ecologically fragile, the conversion<br>us environmental degradation that will<br>l fish sunctuariesd pursuant to Fisheries Code of 1998d pursuant to Fisheries Code of 1998ot Relevant for Agriculture)ritical watersheds including mangroves)<br>airport, roads and bridges)<br>and, rock land, river wash, beach sand, |  |  |  |  |  |

| ADS |            | BOUNDARY |            | HYDROLOGY |                     |
|-----|------------|----------|------------|-----------|---------------------|
|     | Expressway |          | Regional   | 2         | Sea / Shoreline     |
|     | Trunk line |          | Provincial |           | Lakes / Rivers      |
|     | Primary    |          | City       | PLACES    |                     |
|     | Secondary  |          | Municipal  | *         | Capital City / City |
|     | Tertiary   |          | Barangay   | •         | Capital Town / Town |
|     |            |          |            |           |                     |