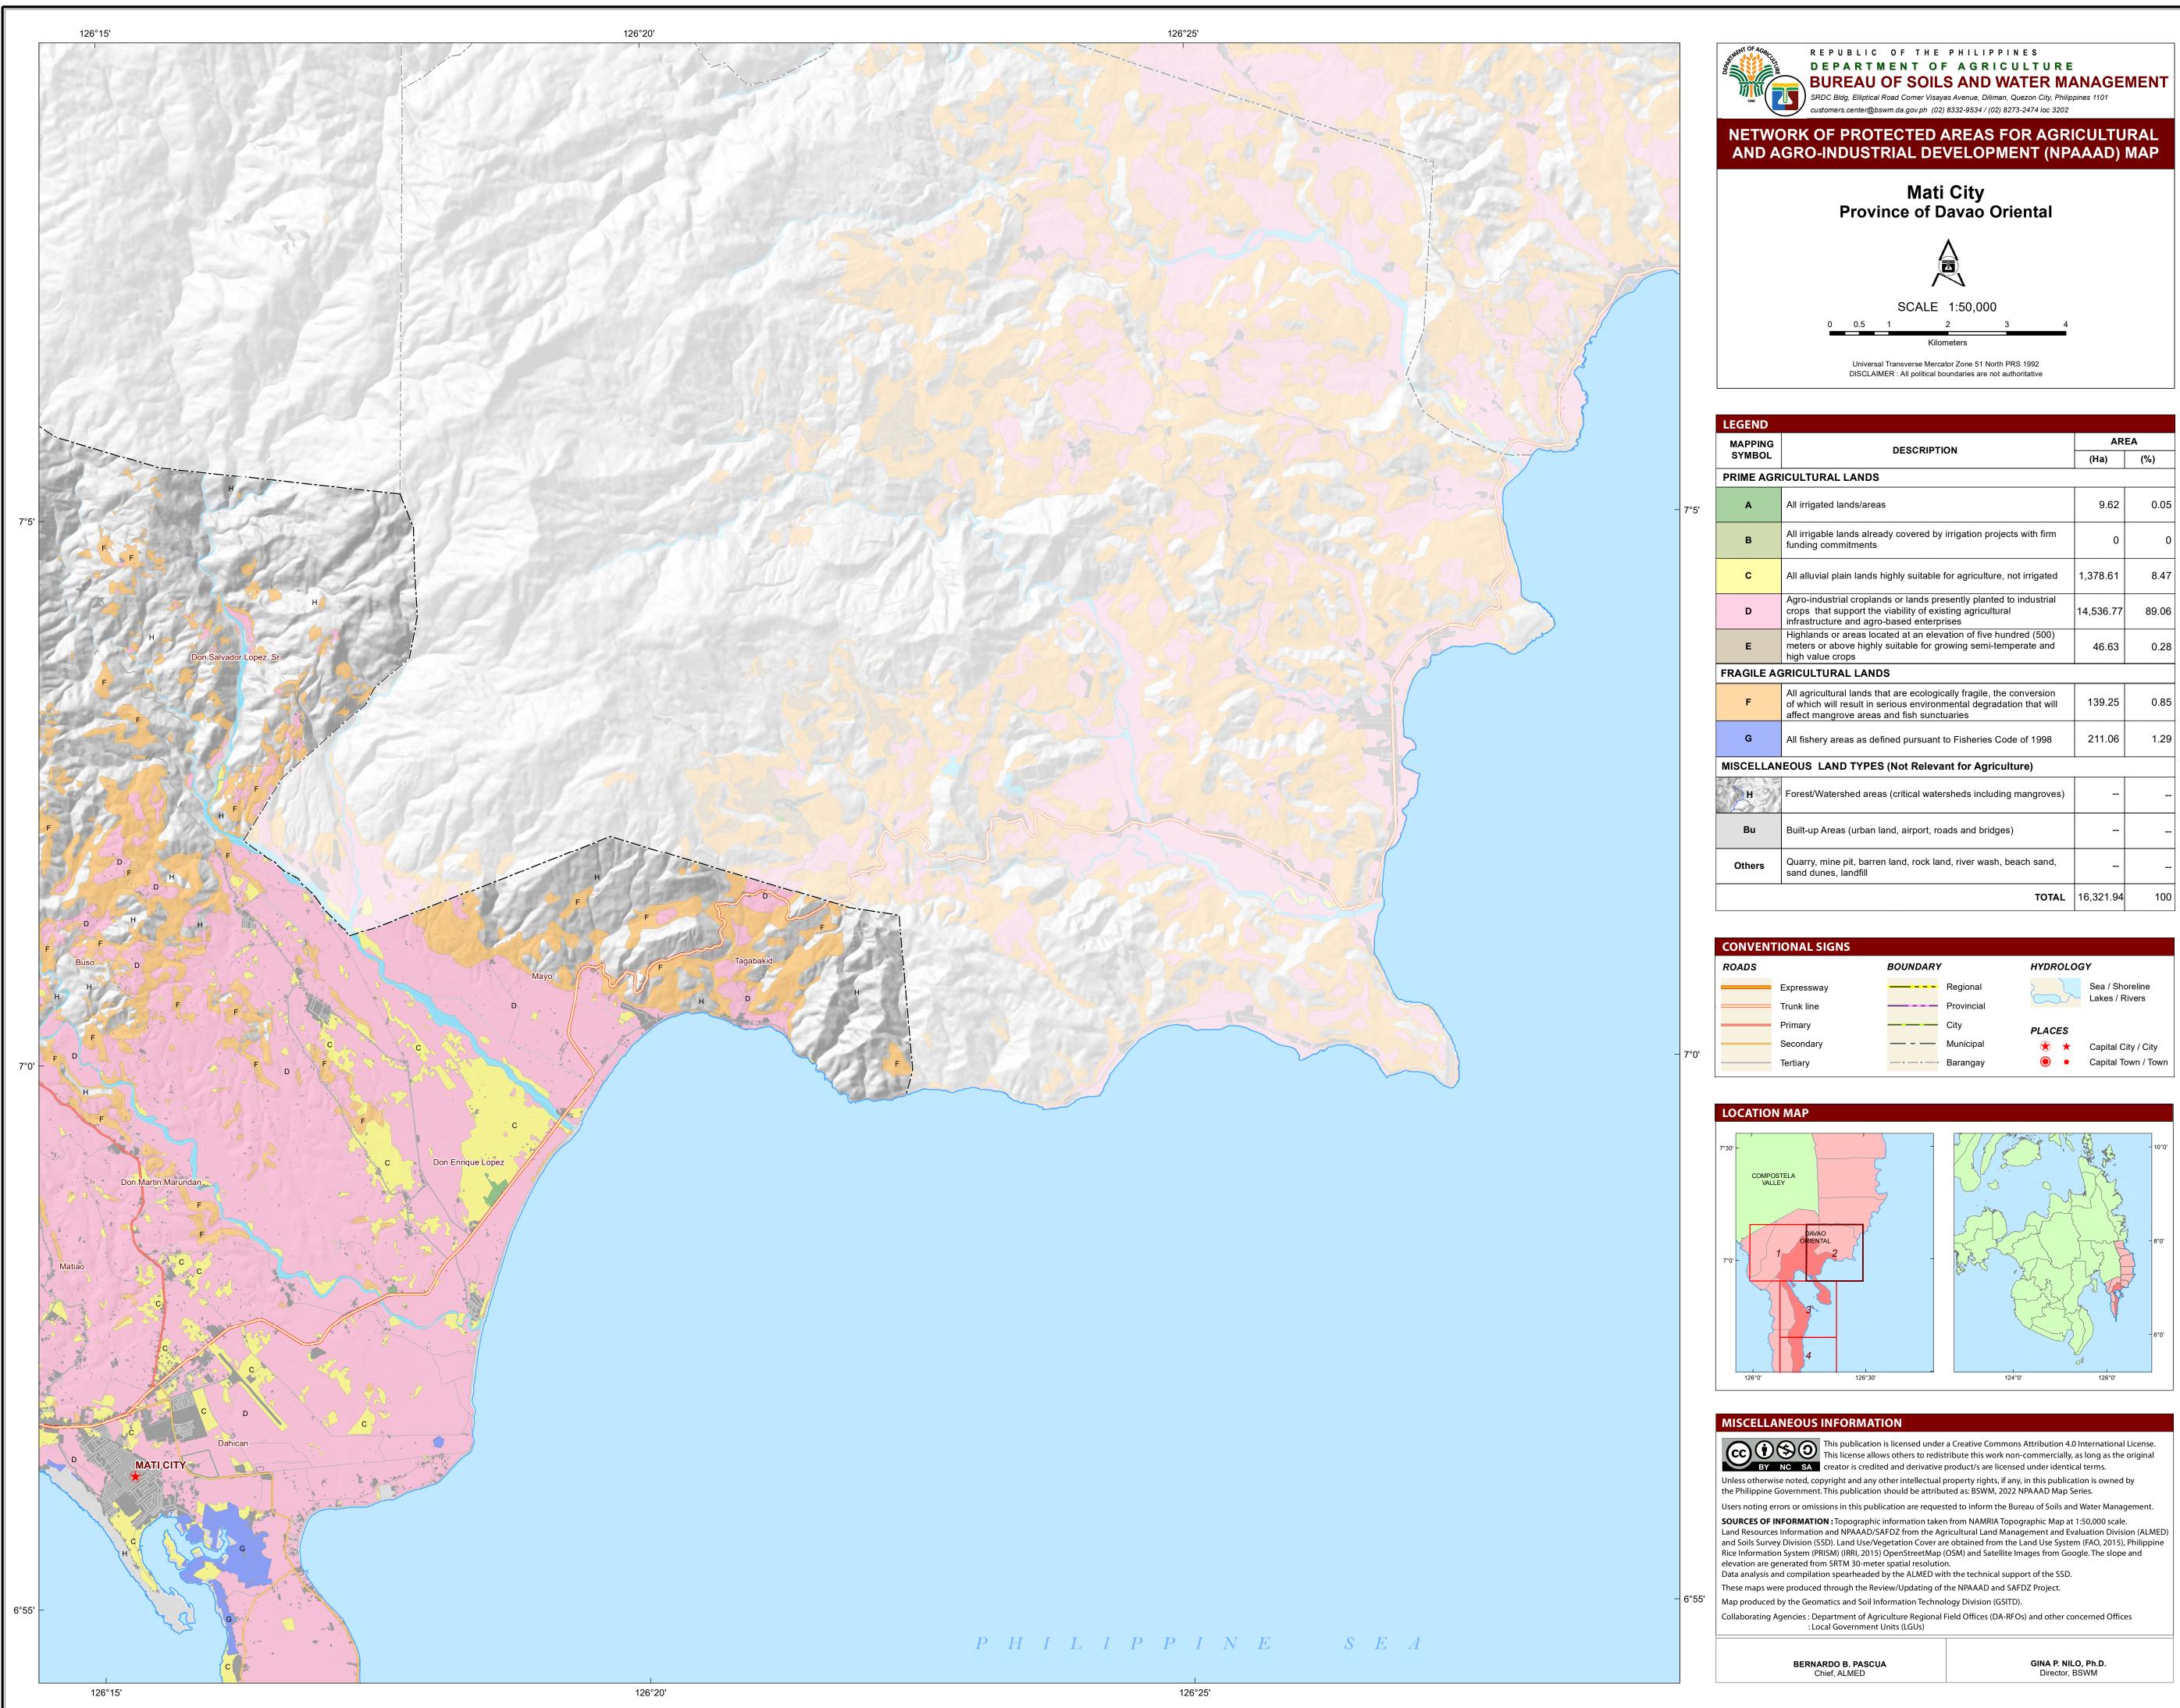

| EGEND                                                                                                                                                                                     |                                                                                                                                                                                                                                                                                                                                                                                                                                                                                                                                                                                                                                                                                                                                                                                                                                                                                                                                                                                                                                                                                     |                                                                                                                                                                                                                                                                                                                                                                                                                                                                                                                                                                                                                                                                                                                                                                                                                                                                                                                                                                                                                                                                                                                                                                                     |  |  |  |  |  |  |
|-------------------------------------------------------------------------------------------------------------------------------------------------------------------------------------------|-------------------------------------------------------------------------------------------------------------------------------------------------------------------------------------------------------------------------------------------------------------------------------------------------------------------------------------------------------------------------------------------------------------------------------------------------------------------------------------------------------------------------------------------------------------------------------------------------------------------------------------------------------------------------------------------------------------------------------------------------------------------------------------------------------------------------------------------------------------------------------------------------------------------------------------------------------------------------------------------------------------------------------------------------------------------------------------|-------------------------------------------------------------------------------------------------------------------------------------------------------------------------------------------------------------------------------------------------------------------------------------------------------------------------------------------------------------------------------------------------------------------------------------------------------------------------------------------------------------------------------------------------------------------------------------------------------------------------------------------------------------------------------------------------------------------------------------------------------------------------------------------------------------------------------------------------------------------------------------------------------------------------------------------------------------------------------------------------------------------------------------------------------------------------------------------------------------------------------------------------------------------------------------|--|--|--|--|--|--|
| DESCRIPTION                                                                                                                                                                               | AREA                                                                                                                                                                                                                                                                                                                                                                                                                                                                                                                                                                                                                                                                                                                                                                                                                                                                                                                                                                                                                                                                                |                                                                                                                                                                                                                                                                                                                                                                                                                                                                                                                                                                                                                                                                                                                                                                                                                                                                                                                                                                                                                                                                                                                                                                                     |  |  |  |  |  |  |
| DESCRIPTION                                                                                                                                                                               | (Ha)                                                                                                                                                                                                                                                                                                                                                                                                                                                                                                                                                                                                                                                                                                                                                                                                                                                                                                                                                                                                                                                                                | (%)                                                                                                                                                                                                                                                                                                                                                                                                                                                                                                                                                                                                                                                                                                                                                                                                                                                                                                                                                                                                                                                                                                                                                                                 |  |  |  |  |  |  |
| RIME AGRICULTURAL LANDS                                                                                                                                                                   |                                                                                                                                                                                                                                                                                                                                                                                                                                                                                                                                                                                                                                                                                                                                                                                                                                                                                                                                                                                                                                                                                     |                                                                                                                                                                                                                                                                                                                                                                                                                                                                                                                                                                                                                                                                                                                                                                                                                                                                                                                                                                                                                                                                                                                                                                                     |  |  |  |  |  |  |
| All irrigated lands/areas                                                                                                                                                                 | 9.62                                                                                                                                                                                                                                                                                                                                                                                                                                                                                                                                                                                                                                                                                                                                                                                                                                                                                                                                                                                                                                                                                | 0.05                                                                                                                                                                                                                                                                                                                                                                                                                                                                                                                                                                                                                                                                                                                                                                                                                                                                                                                                                                                                                                                                                                                                                                                |  |  |  |  |  |  |
| All irrigable lands already covered by irrigation projects with firm funding commitments                                                                                                  | 0                                                                                                                                                                                                                                                                                                                                                                                                                                                                                                                                                                                                                                                                                                                                                                                                                                                                                                                                                                                                                                                                                   | 0                                                                                                                                                                                                                                                                                                                                                                                                                                                                                                                                                                                                                                                                                                                                                                                                                                                                                                                                                                                                                                                                                                                                                                                   |  |  |  |  |  |  |
| All alluvial plain lands highly suitable for agriculture, not irrigated                                                                                                                   | 1,378.61                                                                                                                                                                                                                                                                                                                                                                                                                                                                                                                                                                                                                                                                                                                                                                                                                                                                                                                                                                                                                                                                            | 8.47                                                                                                                                                                                                                                                                                                                                                                                                                                                                                                                                                                                                                                                                                                                                                                                                                                                                                                                                                                                                                                                                                                                                                                                |  |  |  |  |  |  |
| Agro-industrial croplands or lands presently planted to industrial crops that support the viability of existing agricultural infrastructure and agro-based enterprises                    | 14,536.77                                                                                                                                                                                                                                                                                                                                                                                                                                                                                                                                                                                                                                                                                                                                                                                                                                                                                                                                                                                                                                                                           | 89.06                                                                                                                                                                                                                                                                                                                                                                                                                                                                                                                                                                                                                                                                                                                                                                                                                                                                                                                                                                                                                                                                                                                                                                               |  |  |  |  |  |  |
| Highlands or areas located at an elevation of five hundred (500) meters or above highly suitable for growing semi-temperate and high value crops                                          | 46.63                                                                                                                                                                                                                                                                                                                                                                                                                                                                                                                                                                                                                                                                                                                                                                                                                                                                                                                                                                                                                                                                               | 0.28                                                                                                                                                                                                                                                                                                                                                                                                                                                                                                                                                                                                                                                                                                                                                                                                                                                                                                                                                                                                                                                                                                                                                                                |  |  |  |  |  |  |
| RAGILE AGRICULTURAL LANDS                                                                                                                                                                 |                                                                                                                                                                                                                                                                                                                                                                                                                                                                                                                                                                                                                                                                                                                                                                                                                                                                                                                                                                                                                                                                                     |                                                                                                                                                                                                                                                                                                                                                                                                                                                                                                                                                                                                                                                                                                                                                                                                                                                                                                                                                                                                                                                                                                                                                                                     |  |  |  |  |  |  |
| All agricultural lands that are ecologically fragile, the conversion<br>of which will result in serious environmental degradation that will<br>affect mangrove areas and fish sunctuaries | 139.25                                                                                                                                                                                                                                                                                                                                                                                                                                                                                                                                                                                                                                                                                                                                                                                                                                                                                                                                                                                                                                                                              | 0.85                                                                                                                                                                                                                                                                                                                                                                                                                                                                                                                                                                                                                                                                                                                                                                                                                                                                                                                                                                                                                                                                                                                                                                                |  |  |  |  |  |  |
| All fishery areas as defined pursuant to Fisheries Code of 1998                                                                                                                           | 211.06                                                                                                                                                                                                                                                                                                                                                                                                                                                                                                                                                                                                                                                                                                                                                                                                                                                                                                                                                                                                                                                                              | 1.29                                                                                                                                                                                                                                                                                                                                                                                                                                                                                                                                                                                                                                                                                                                                                                                                                                                                                                                                                                                                                                                                                                                                                                                |  |  |  |  |  |  |
| SCELLANEOUS LAND TYPES (Not Relevant for Agriculture)                                                                                                                                     |                                                                                                                                                                                                                                                                                                                                                                                                                                                                                                                                                                                                                                                                                                                                                                                                                                                                                                                                                                                                                                                                                     |                                                                                                                                                                                                                                                                                                                                                                                                                                                                                                                                                                                                                                                                                                                                                                                                                                                                                                                                                                                                                                                                                                                                                                                     |  |  |  |  |  |  |
| Forest/Watershed areas (critical watersheds including mangroves)                                                                                                                          |                                                                                                                                                                                                                                                                                                                                                                                                                                                                                                                                                                                                                                                                                                                                                                                                                                                                                                                                                                                                                                                                                     |                                                                                                                                                                                                                                                                                                                                                                                                                                                                                                                                                                                                                                                                                                                                                                                                                                                                                                                                                                                                                                                                                                                                                                                     |  |  |  |  |  |  |
| Built-up Areas (urban land, airport, roads and bridges)                                                                                                                                   |                                                                                                                                                                                                                                                                                                                                                                                                                                                                                                                                                                                                                                                                                                                                                                                                                                                                                                                                                                                                                                                                                     |                                                                                                                                                                                                                                                                                                                                                                                                                                                                                                                                                                                                                                                                                                                                                                                                                                                                                                                                                                                                                                                                                                                                                                                     |  |  |  |  |  |  |
| Quarry, mine pit, barren land, rock land, river wash, beach sand, sand dunes, landfill                                                                                                    |                                                                                                                                                                                                                                                                                                                                                                                                                                                                                                                                                                                                                                                                                                                                                                                                                                                                                                                                                                                                                                                                                     |                                                                                                                                                                                                                                                                                                                                                                                                                                                                                                                                                                                                                                                                                                                                                                                                                                                                                                                                                                                                                                                                                                                                                                                     |  |  |  |  |  |  |
| TOTAL                                                                                                                                                                                     | 16,321.94                                                                                                                                                                                                                                                                                                                                                                                                                                                                                                                                                                                                                                                                                                                                                                                                                                                                                                                                                                                                                                                                           | 100                                                                                                                                                                                                                                                                                                                                                                                                                                                                                                                                                                                                                                                                                                                                                                                                                                                                                                                                                                                                                                                                                                                                                                                 |  |  |  |  |  |  |
|                                                                                                                                                                                           | All irrigated lands/areas   All irrigable lands already covered by irrigation projects with firm funding commitments   All alluvial plain lands highly suitable for agriculture, not irrigated   Agro-industrial croplands or lands presently planted to industrial crops that support the viability of existing agricultural infrastructure and agro-based enterprises   Highlands or areas located at an elevation of five hundred (500) meters or above highly suitable for growing semi-temperate and high value crops <b>SRICULTURAL LANDS</b> All agricultural lands that are ecologically fragile, the conversion of which will result in serious environmental degradation that will affect mangrove areas and fish sunctuaries   All fishery areas as defined pursuant to Fisheries Code of 1998 <b>EOUS LAND TYPES (Not Relevant for Agriculture)</b> Forest/Watershed areas (critical watersheds including mangroves)   Built-up Areas (urban land, airport, roads and bridges)   Quarry, mine pit, barren land, rock land, river wash, beach sand, sand dunes, landfill | DESCRIPTION   Item     (Ha)   (Ha)     ICULTURAL LANDS   9.62     All irrigated lands/areas   9.62     All irrigable lands already covered by irrigation projects with firm funding commitments   0     All alluvial plain lands highly suitable for agriculture, not irrigated   1,378.61     Agro-industrial croplands or lands presently planted to industrial crops that support the viability of existing agricultural infrastructure and agro-based enterprises   14,536.77     Highlands or areas located at an elevation of five hundred (500) meters or above highly suitable for growing semi-temperate and high value crops   46.63     SRICULTURAL LANDS   139.25     All agricultural lands that are ecologically fragile, the conversion of which will result in serious environmental degradation that will affect mangrove areas and fish sunctuaries   139.25     All fishery areas as defined pursuant to Fisheries Code of 1998   211.06     EOUS LAND TYPES (Not Relevant for Agriculture)      Forest/Watershed areas (critical watersheds including mangroves)      Guarry, mine pit, barren land, rock land, river wash, beach sand, are and dunes, landfill |  |  |  |  |  |  |

| ADS |            | BOUNDARY |            | HYDROLOG | Ŷ                   |
|-----|------------|----------|------------|----------|---------------------|
|     | Expressway |          | Regional   | 2        | Sea / Shoreline     |
|     | Trunk line |          | Provincial |          | Lakes / Rivers      |
|     | Primary    |          | City       | PLACES   |                     |
|     | Secondary  |          | Municipal  | *        | Capital City / City |
|     | Tertiary   |          | Barangay   | •        | Capital Town / Town |
|     |            |          |            |          |                     |