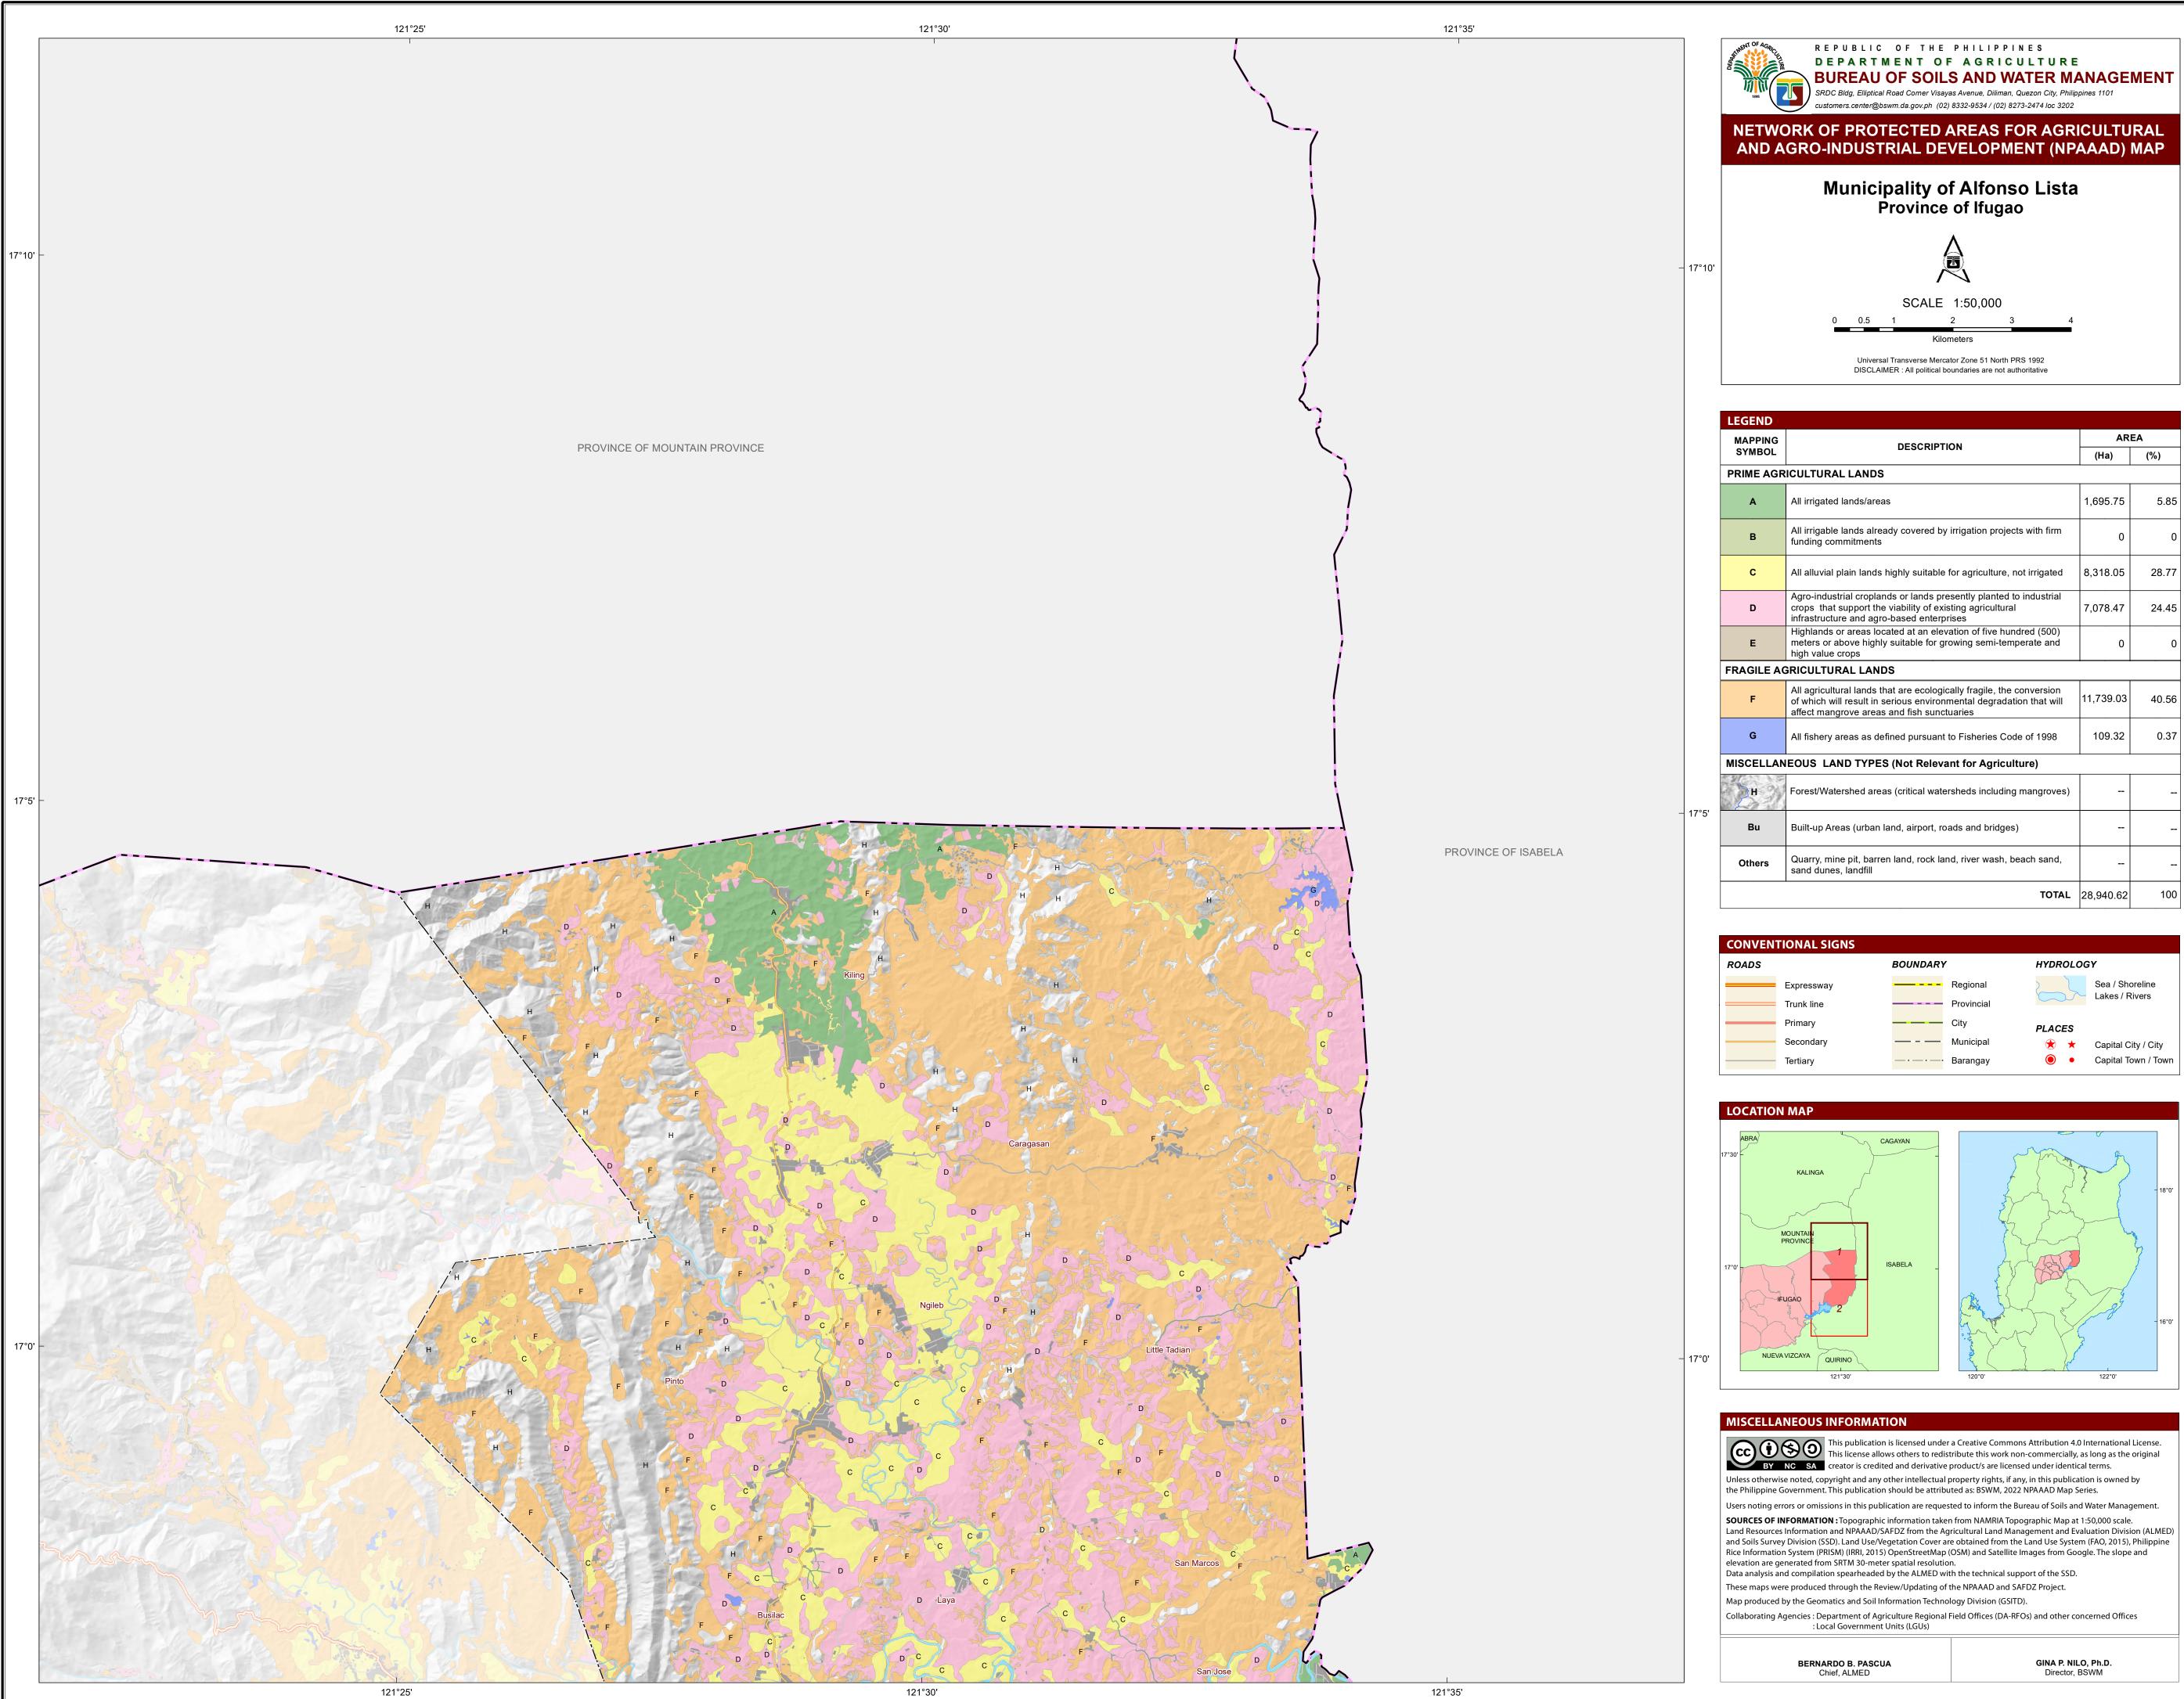

| EGEND     |                                                                                                                                                                                           |                                       |       |
|-----------|-------------------------------------------------------------------------------------------------------------------------------------------------------------------------------------------|---------------------------------------|-------|
| MAPPING   | DESCRIPTION                                                                                                                                                                               | AREA                                  |       |
| SYMBOL    | DESCRIPTION                                                                                                                                                                               |                                       | (%)   |
| RIME AGR  | ICULTURAL LANDS                                                                                                                                                                           | · · · · · · · · · · · · · · · · · · · |       |
| A         | All irrigated lands/areas                                                                                                                                                                 | 1,695.75                              | 5.85  |
| В         | All irrigable lands already covered by irrigation projects with firm funding commitments                                                                                                  | 0                                     | 0     |
| С         | All alluvial plain lands highly suitable for agriculture, not irrigated                                                                                                                   | 8,318.05                              | 28.77 |
| D         | Agro-industrial croplands or lands presently planted to industrial<br>crops that support the viability of existing agricultural<br>infrastructure and agro-based enterprises              | 7,078.47                              | 24.45 |
| E         | Highlands or areas located at an elevation of five hundred (500)<br>meters or above highly suitable for growing semi-temperate and<br>high value crops                                    | 0                                     | 0     |
| RAGILE AG | GRICULTURAL LANDS                                                                                                                                                                         |                                       |       |
| F         | All agricultural lands that are ecologically fragile, the conversion<br>of which will result in serious environmental degradation that will<br>affect mangrove areas and fish sunctuaries | 11,739.03                             | 40.56 |
| G         | All fishery areas as defined pursuant to Fisheries Code of 1998                                                                                                                           | 109.32                                | 0.37  |
| ISCELLAN  | EOUS LAND TYPES (Not Relevant for Agriculture)                                                                                                                                            |                                       |       |
| H         | Forest/Watershed areas (critical watersheds including mangroves)                                                                                                                          |                                       |       |
| Bu        | Built-up Areas (urban land, airport, roads and bridges)                                                                                                                                   |                                       |       |
| Others    | Quarry, mine pit, barren land, rock land, river wash, beach sand, sand dunes, landfill                                                                                                    |                                       |       |
|           | TOTAL                                                                                                                                                                                     | 28,940.62                             | 100   |

| ADS |            | BOUNDARY |            | HYDROLOG | Y                   |
|-----|------------|----------|------------|----------|---------------------|
|     | Expressway |          | Regional   |          | Sea / Shoreline     |
|     | Trunk line |          | Provincial |          | Lakes / Rivers      |
|     | Primary    |          | City       | PLACES   |                     |
|     | Secondary  |          | Municipal  | *        | Capital City / City |
|     | Tertiary   |          | Barangay   | •        | Capital Town / Town |