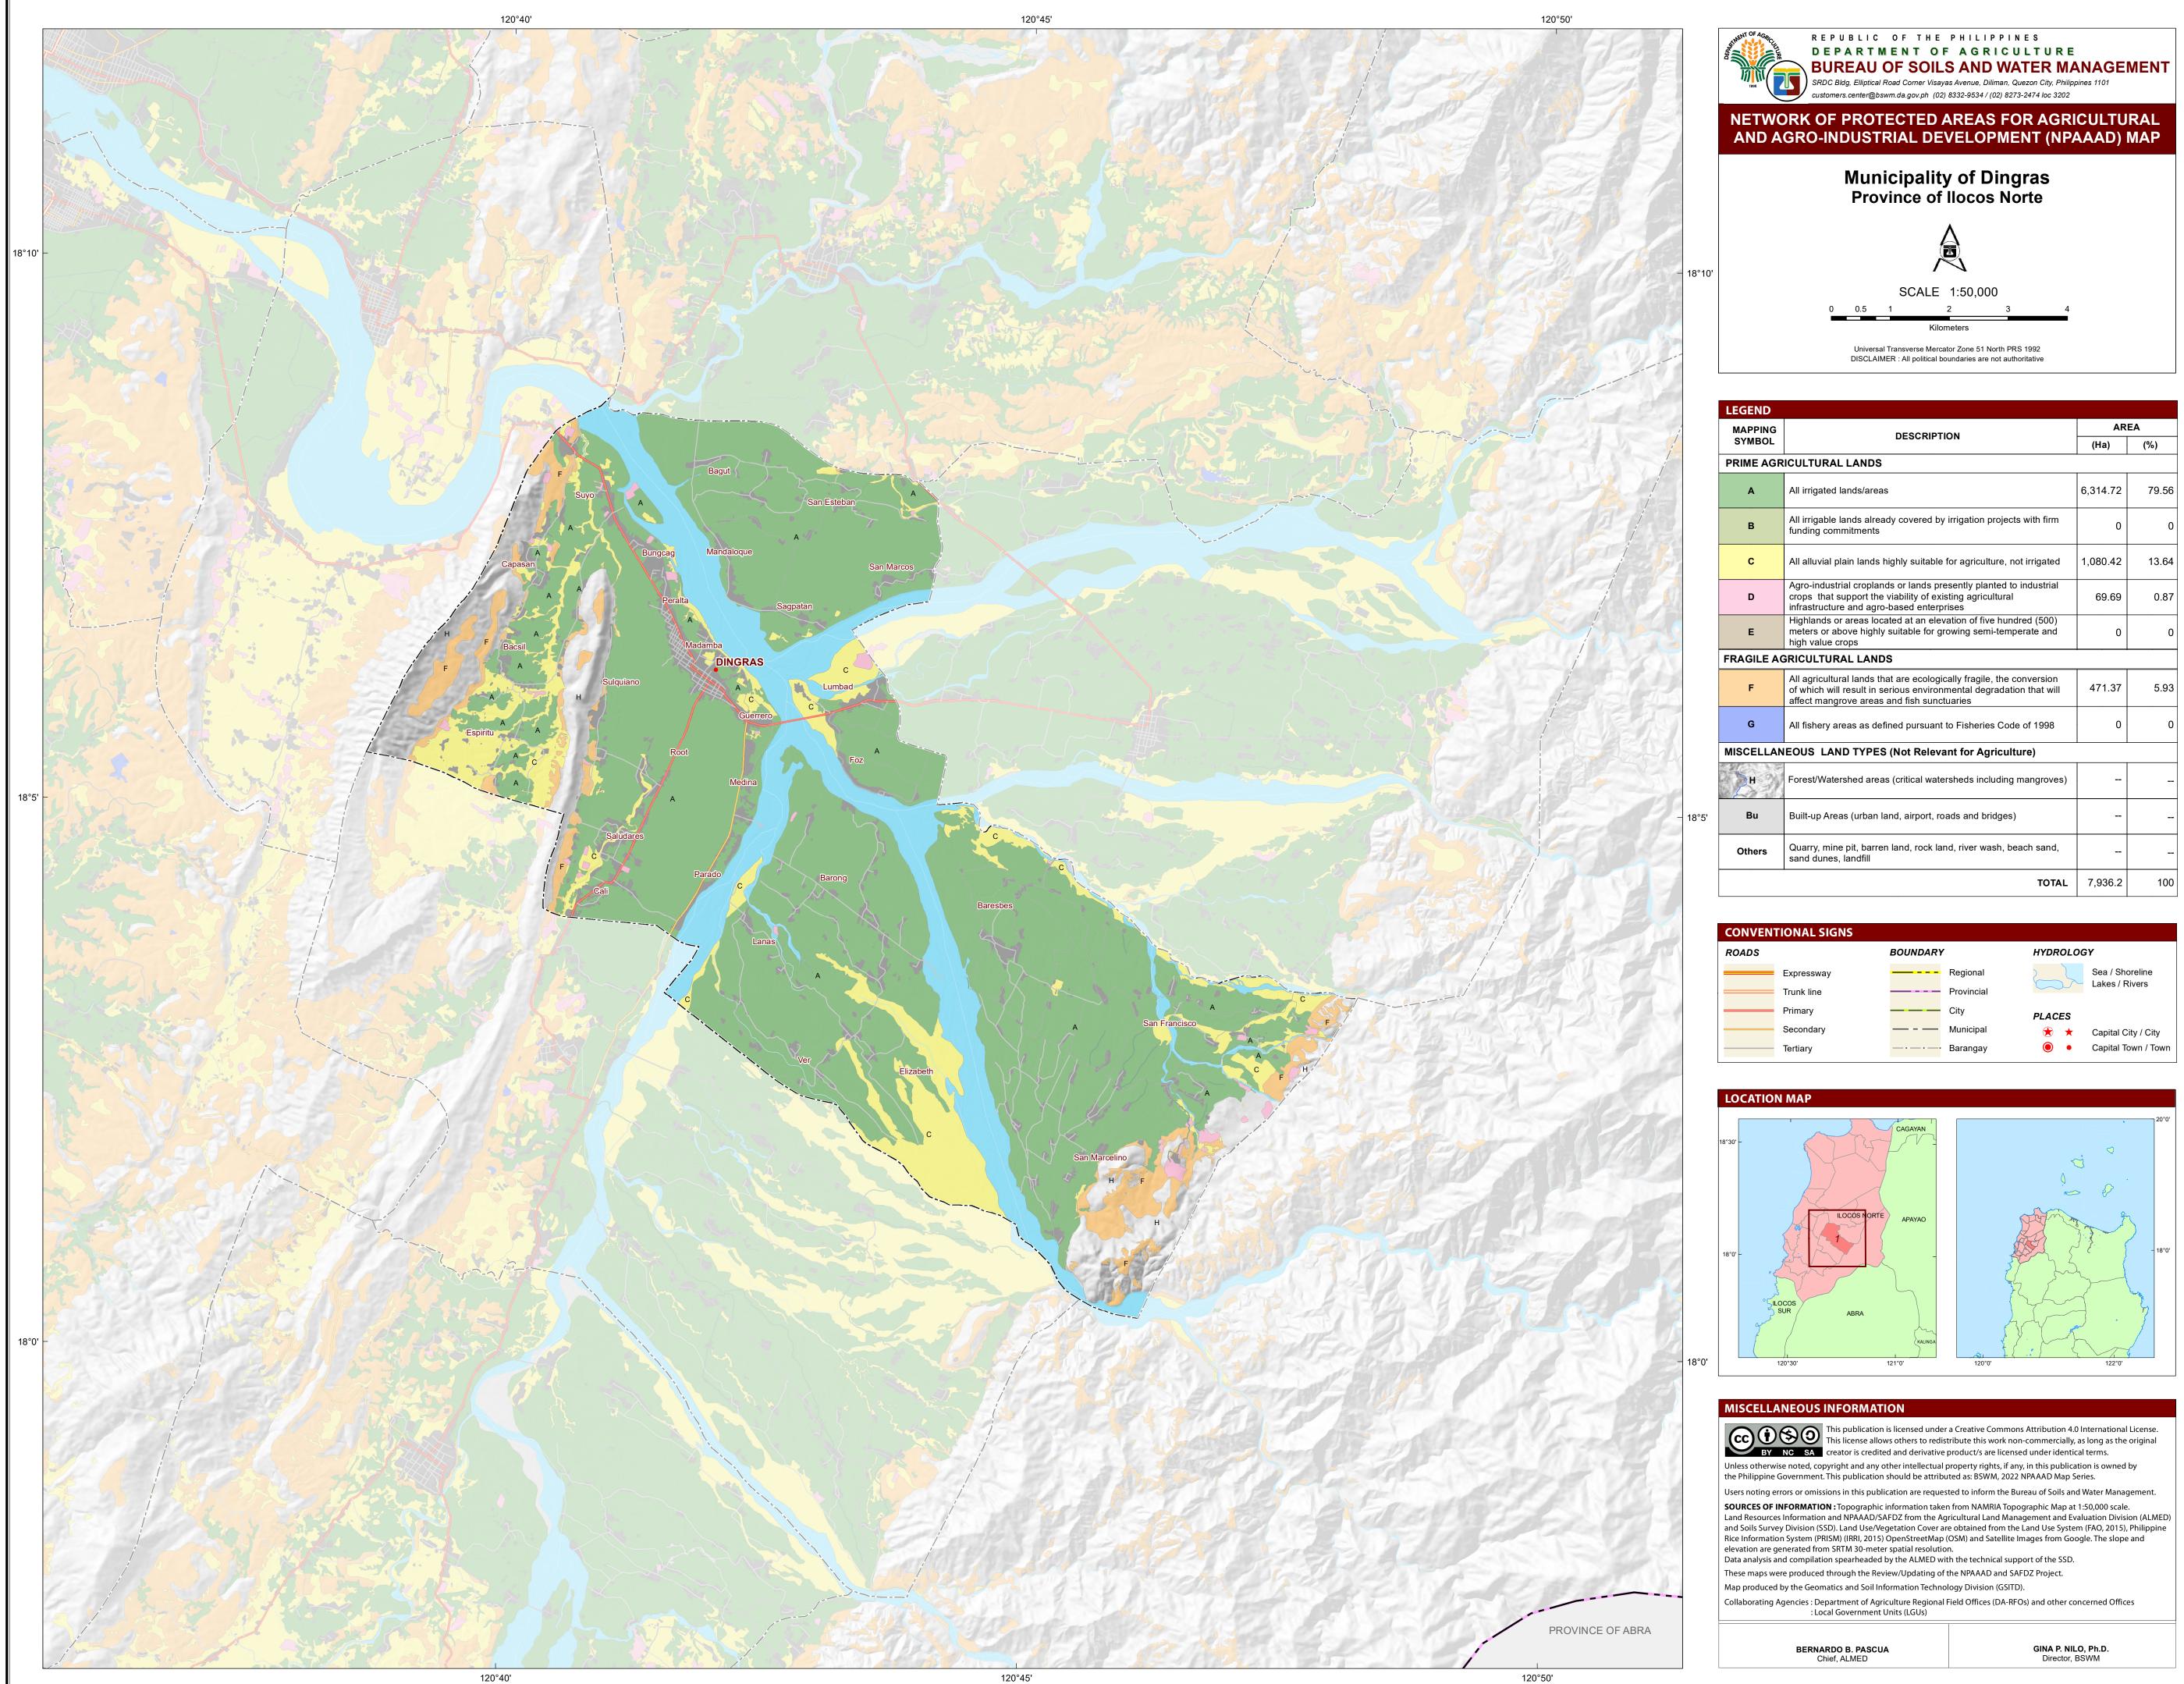

| EGEND     |                                                                                                                                                                                           |                                         |       |
|-----------|-------------------------------------------------------------------------------------------------------------------------------------------------------------------------------------------|-----------------------------------------|-------|
|           |                                                                                                                                                                                           | AREA                                    |       |
| SYMBOL    | DESCRIPTION                                                                                                                                                                               | (Ha)                                    | (%)   |
| RIME AGR  | ICULTURAL LANDS                                                                                                                                                                           | I                                       |       |
| Α         | All irrigated lands/areas                                                                                                                                                                 | 6,314.72                                | 79.56 |
| В         | All irrigable lands already covered by irrigation projects with firm funding commitments                                                                                                  | 0                                       | 0     |
| С         | All alluvial plain lands highly suitable for agriculture, not irrigated                                                                                                                   | 1,080.42                                | 13.64 |
| D         | Agro-industrial croplands or lands presently planted to industrial<br>crops that support the viability of existing agricultural<br>infrastructure and agro-based enterprises              | 69.69                                   | 0.87  |
| E         | Highlands or areas located at an elevation of five hundred (500)<br>meters or above highly suitable for growing semi-temperate and<br>high value crops                                    | 0                                       | C     |
| RAGILE AC | GRICULTURAL LANDS                                                                                                                                                                         | k i i i i i i i i i i i i i i i i i i i |       |
| F         | All agricultural lands that are ecologically fragile, the conversion<br>of which will result in serious environmental degradation that will<br>affect mangrove areas and fish sunctuaries | 471.37                                  | 5.93  |
| G         | All fishery areas as defined pursuant to Fisheries Code of 1998                                                                                                                           | 0                                       | 0     |
| ISCELLAN  | EOUS LAND TYPES (Not Relevant for Agriculture)                                                                                                                                            | L L                                     |       |
| H         | Forest/Watershed areas (critical watersheds including mangroves)                                                                                                                          |                                         |       |
| Bu        | Built-up Areas (urban land, airport, roads and bridges)                                                                                                                                   |                                         |       |
| Others    | Quarry, mine pit, barren land, rock land, river wash, beach sand, sand dunes, landfill                                                                                                    |                                         |       |
|           | TOTAL                                                                                                                                                                                     | 7,936.2                                 | 100   |

| ADS |            | BOUNDARY |            | HYDROLOGY |                     |  |
|-----|------------|----------|------------|-----------|---------------------|--|
|     | Expressway |          | Regional   | 2         | Sea / Shoreline     |  |
|     | Trunk line |          | Provincial |           | Lakes / Rivers      |  |
|     | Primary    |          | City       | PLACES    |                     |  |
|     | Secondary  |          | Municipal  | *         | Capital City / City |  |
|     | Tertiary   |          | Barangay   | •         | Capital Town / Town |  |