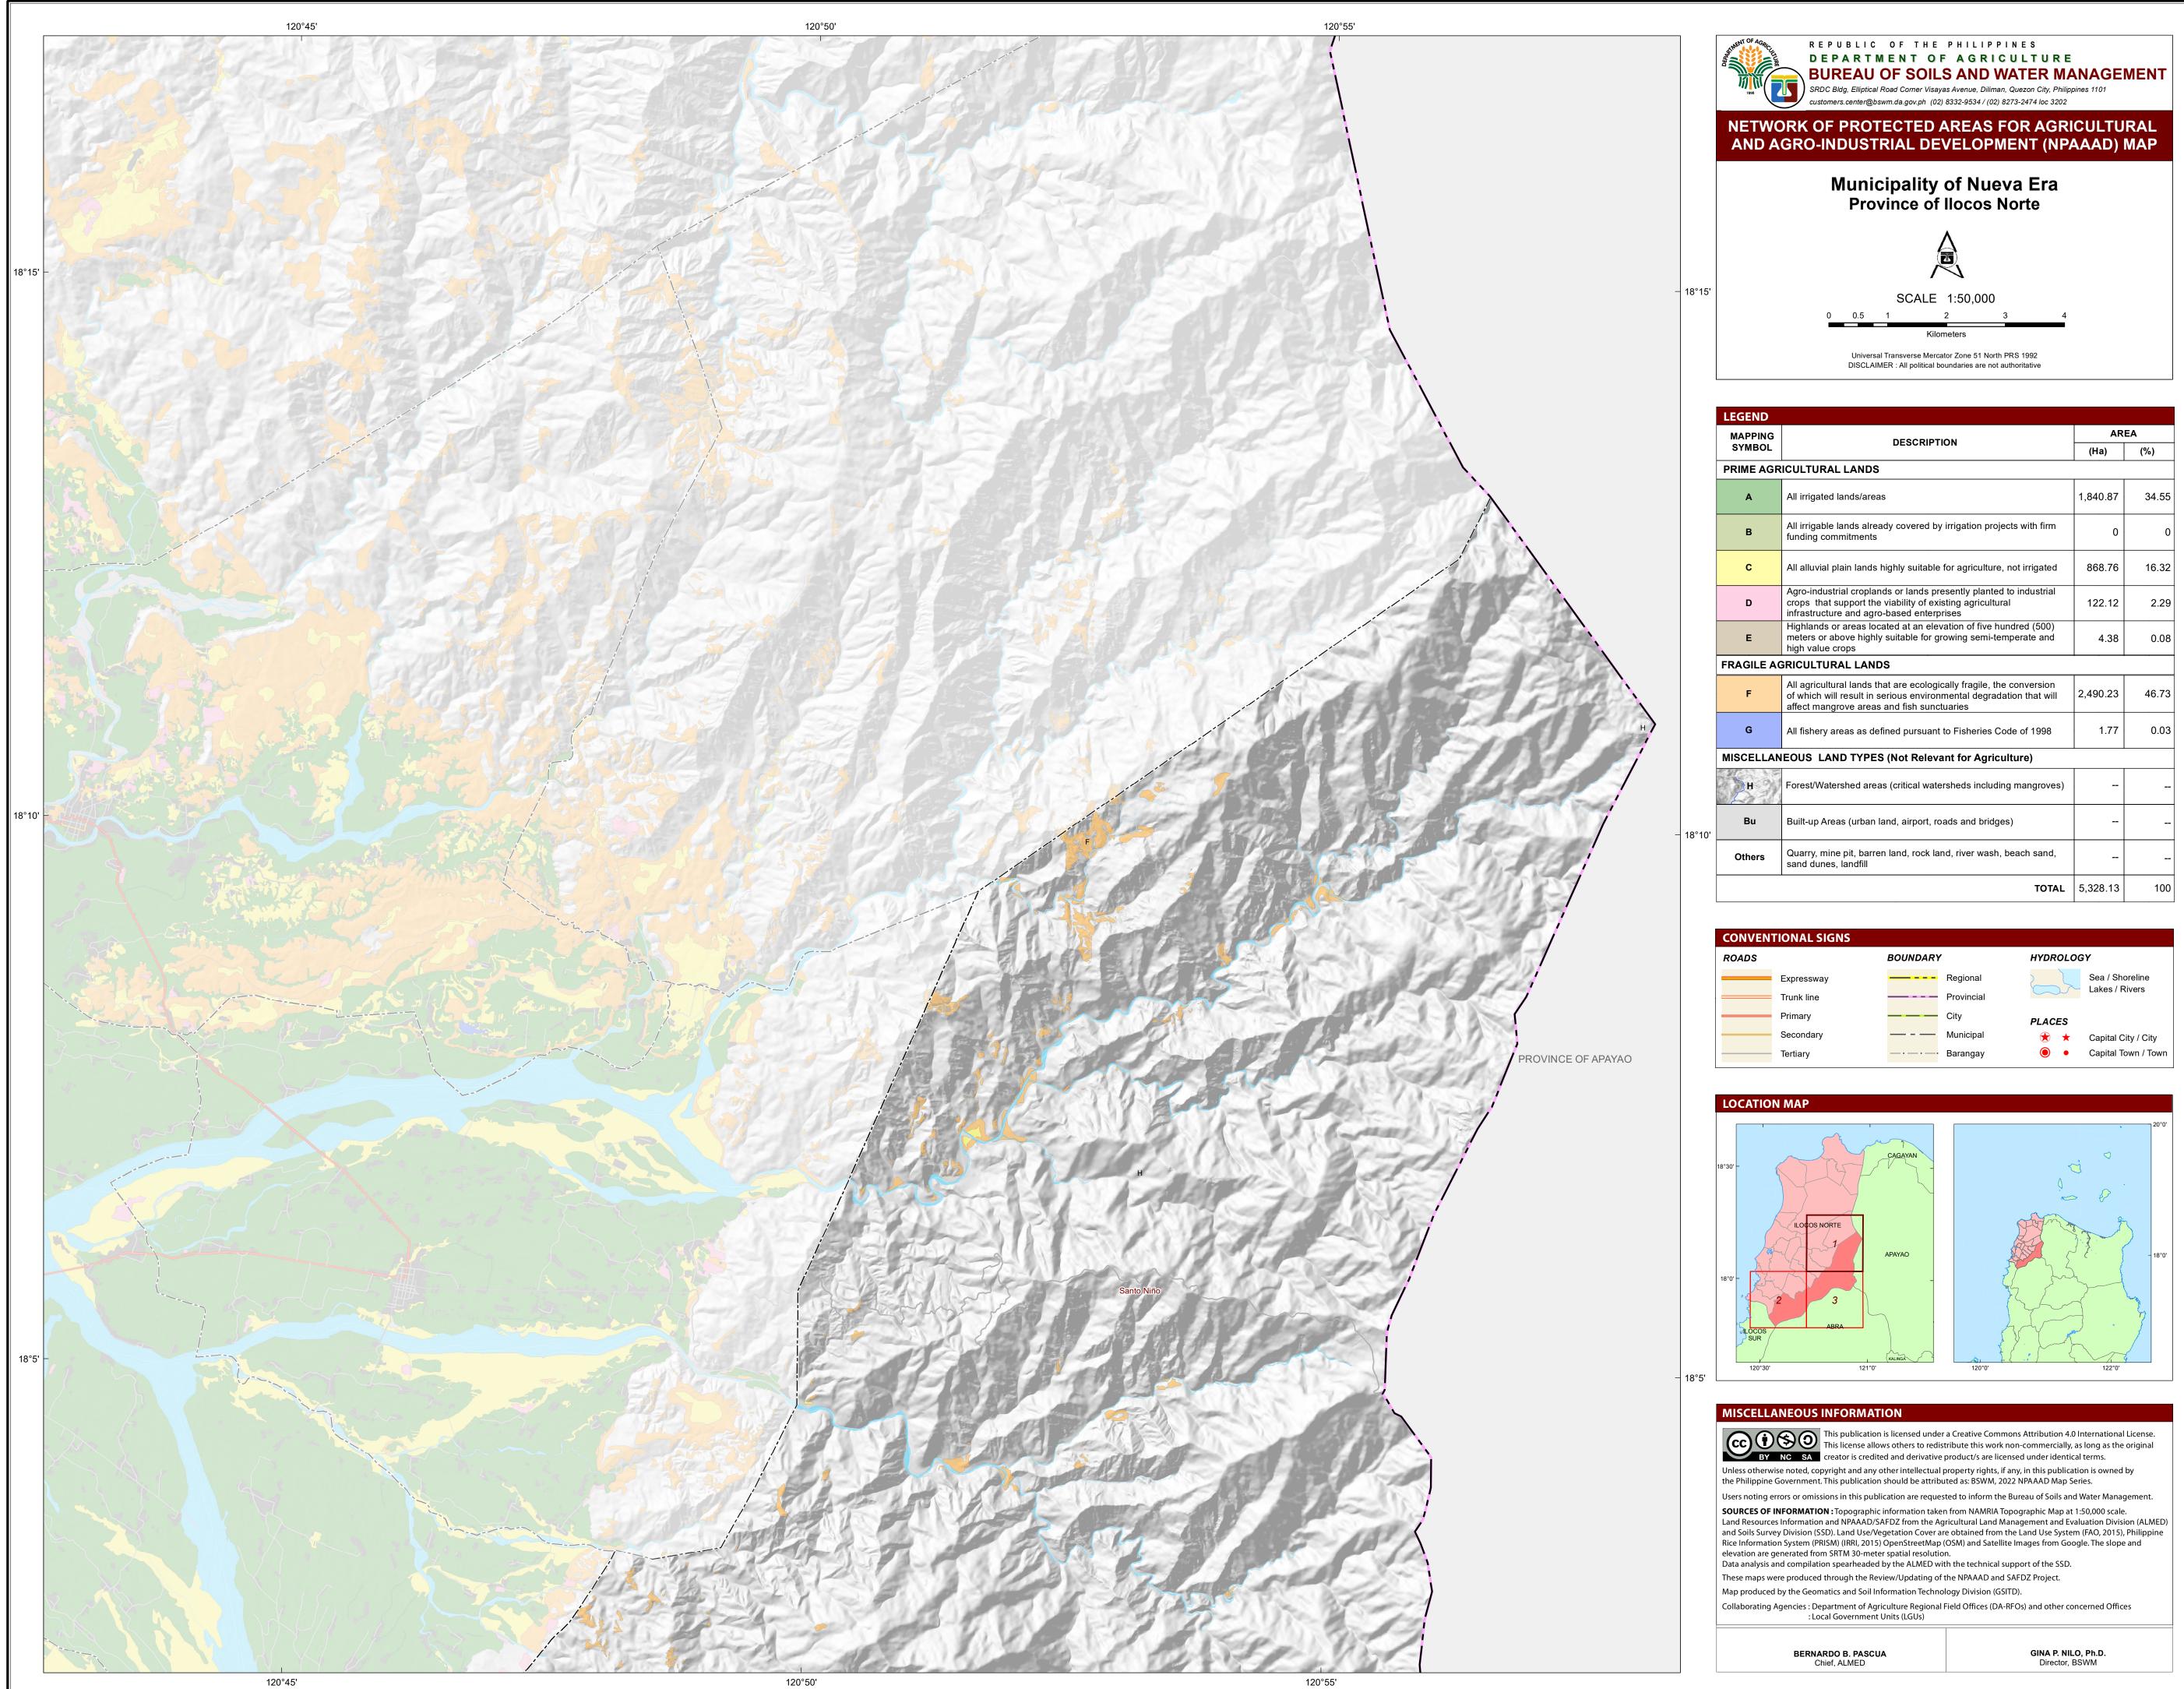

| EGEND             |                                                                                                                                                                                           | 4.00        | - •       |
|-------------------|-------------------------------------------------------------------------------------------------------------------------------------------------------------------------------------------|-------------|-----------|
| MAPPING<br>SYMBOL | DESCRIPTION                                                                                                                                                                               | ARE<br>(Ha) | =A<br>(%) |
|                   | ICULTURAL LANDS                                                                                                                                                                           | (114)       | (78)      |
|                   |                                                                                                                                                                                           |             |           |
| A                 | All irrigated lands/areas                                                                                                                                                                 | 1,840.87    | 34.55     |
| В                 | All irrigable lands already covered by irrigation projects with firm funding commitments                                                                                                  | 0           | 0         |
| С                 | All alluvial plain lands highly suitable for agriculture, not irrigated                                                                                                                   | 868.76      | 16.32     |
| D                 | Agro-industrial croplands or lands presently planted to industrial<br>crops that support the viability of existing agricultural<br>infrastructure and agro-based enterprises              | 122.12      | 2.29      |
| E                 | Highlands or areas located at an elevation of five hundred (500) meters or above highly suitable for growing semi-temperate and high value crops                                          | 4.38        | 0.08      |
| RAGILE AG         | GRICULTURAL LANDS                                                                                                                                                                         |             |           |
| F                 | All agricultural lands that are ecologically fragile, the conversion<br>of which will result in serious environmental degradation that will<br>affect mangrove areas and fish sunctuaries | 2,490.23    | 46.73     |
| G                 | All fishery areas as defined pursuant to Fisheries Code of 1998                                                                                                                           | 1.77        | 0.03      |
| ISCELLAN          | EOUS LAND TYPES (Not Relevant for Agriculture)                                                                                                                                            |             |           |
| Н                 | Forest/Watershed areas (critical watersheds including mangroves)                                                                                                                          |             |           |
| Bu                | Built-up Areas (urban land, airport, roads and bridges)                                                                                                                                   |             |           |
| Others            | Quarry, mine pit, barren land, rock land, river wash, beach sand, sand dunes, landfill                                                                                                    |             |           |
|                   | TOTAL                                                                                                                                                                                     | 5,328.13    | 100       |

| ADS |            | BOUNDARY |            | HYDROLOGY |                     |  |
|-----|------------|----------|------------|-----------|---------------------|--|
|     | Expressway |          | Regional   | 2         | Sea / Shoreline     |  |
|     | Trunk line |          | Provincial |           | Lakes / Rivers      |  |
|     | Primary    |          | City       | PLACES    |                     |  |
|     | Secondary  |          | Municipal  | *         | Capital City / City |  |
|     | Tertiary   | ··       | Barangay   | •         | Capital Town / Town |  |