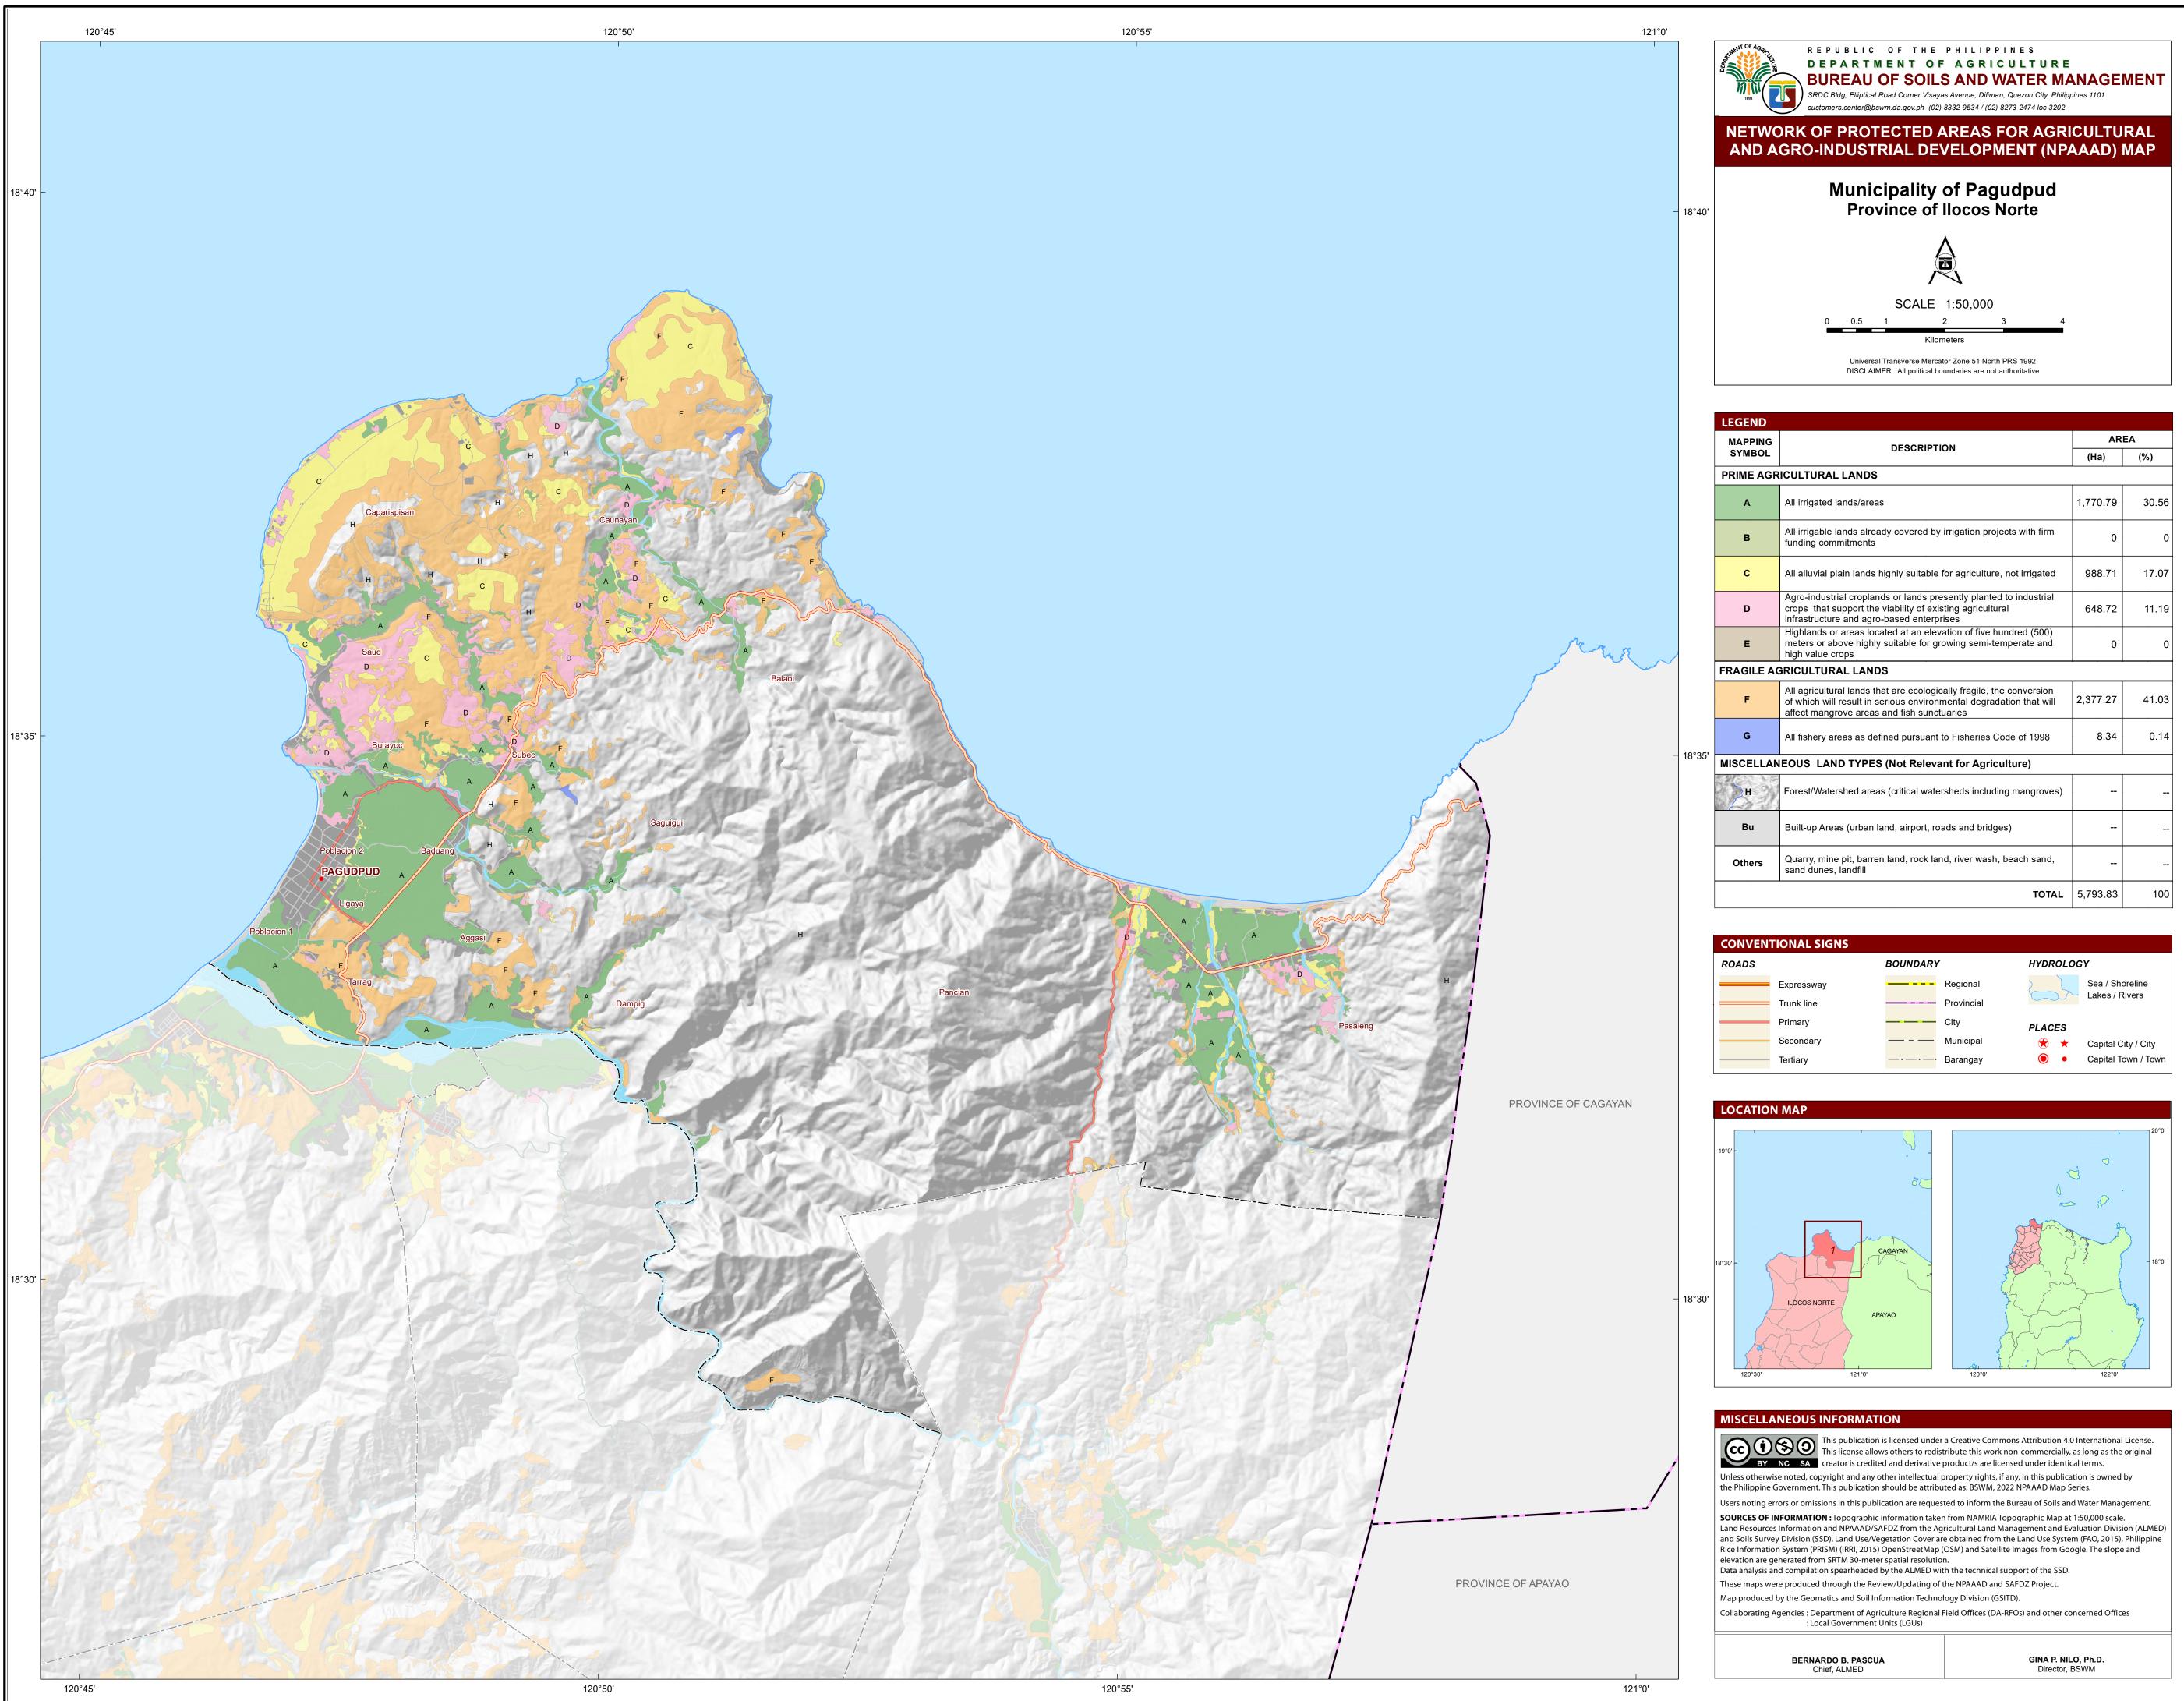

| EGEND             |                                                                                                                                                                                           | 4.05             | - A   |
|-------------------|-------------------------------------------------------------------------------------------------------------------------------------------------------------------------------------------|------------------|-------|
| MAPPING<br>SYMBOL | DESCRIPTION                                                                                                                                                                               | AREA<br>(Ha) (%) |       |
| RIME AGR          | ICULTURAL LANDS                                                                                                                                                                           | (114)            | (70)  |
|                   |                                                                                                                                                                                           |                  |       |
| Α                 | All irrigated lands/areas                                                                                                                                                                 | 1,770.79         | 30.56 |
| В                 | All irrigable lands already covered by irrigation projects with firm funding commitments                                                                                                  | 0                | 0     |
| С                 | All alluvial plain lands highly suitable for agriculture, not irrigated                                                                                                                   | 988.71           | 17.07 |
| D                 | Agro-industrial croplands or lands presently planted to industrial<br>crops that support the viability of existing agricultural<br>infrastructure and agro-based enterprises              | 648.72           | 11.19 |
| E                 | Highlands or areas located at an elevation of five hundred (500) meters or above highly suitable for growing semi-temperate and high value crops                                          | 0                | C     |
| RAGILE AG         | GRICULTURAL LANDS                                                                                                                                                                         | <u> </u>         |       |
| F                 | All agricultural lands that are ecologically fragile, the conversion<br>of which will result in serious environmental degradation that will<br>affect mangrove areas and fish sunctuaries | 2,377.27         | 41.03 |
| G                 | All fishery areas as defined pursuant to Fisheries Code of 1998                                                                                                                           | 8.34             | 0.14  |
| ISCELLAN          | EOUS LAND TYPES (Not Relevant for Agriculture)                                                                                                                                            |                  |       |
| H                 | Forest/Watershed areas (critical watersheds including mangroves)                                                                                                                          |                  |       |
| Bu                | Built-up Areas (urban land, airport, roads and bridges)                                                                                                                                   |                  |       |
| Others            | Quarry, mine pit, barren land, rock land, river wash, beach sand, sand dunes, landfill                                                                                                    |                  |       |
|                   | TOTAL                                                                                                                                                                                     | 5,793.83         | 100   |

| ADS |            | BOUNDARY |            | HYDROLOGY |                     |  |
|-----|------------|----------|------------|-----------|---------------------|--|
|     | Expressway |          | Regional   | 2         | Sea / Shoreline     |  |
|     | Trunk line |          | Provincial |           | Lakes / Rivers      |  |
|     | Primary    |          | City       | PLACES    |                     |  |
|     | Secondary  |          | Municipal  | * *       | Capital City / City |  |
|     | Tertiary   |          | Barangay   | •         | Capital Town / Town |  |
|     |            |          |            |           |                     |  |