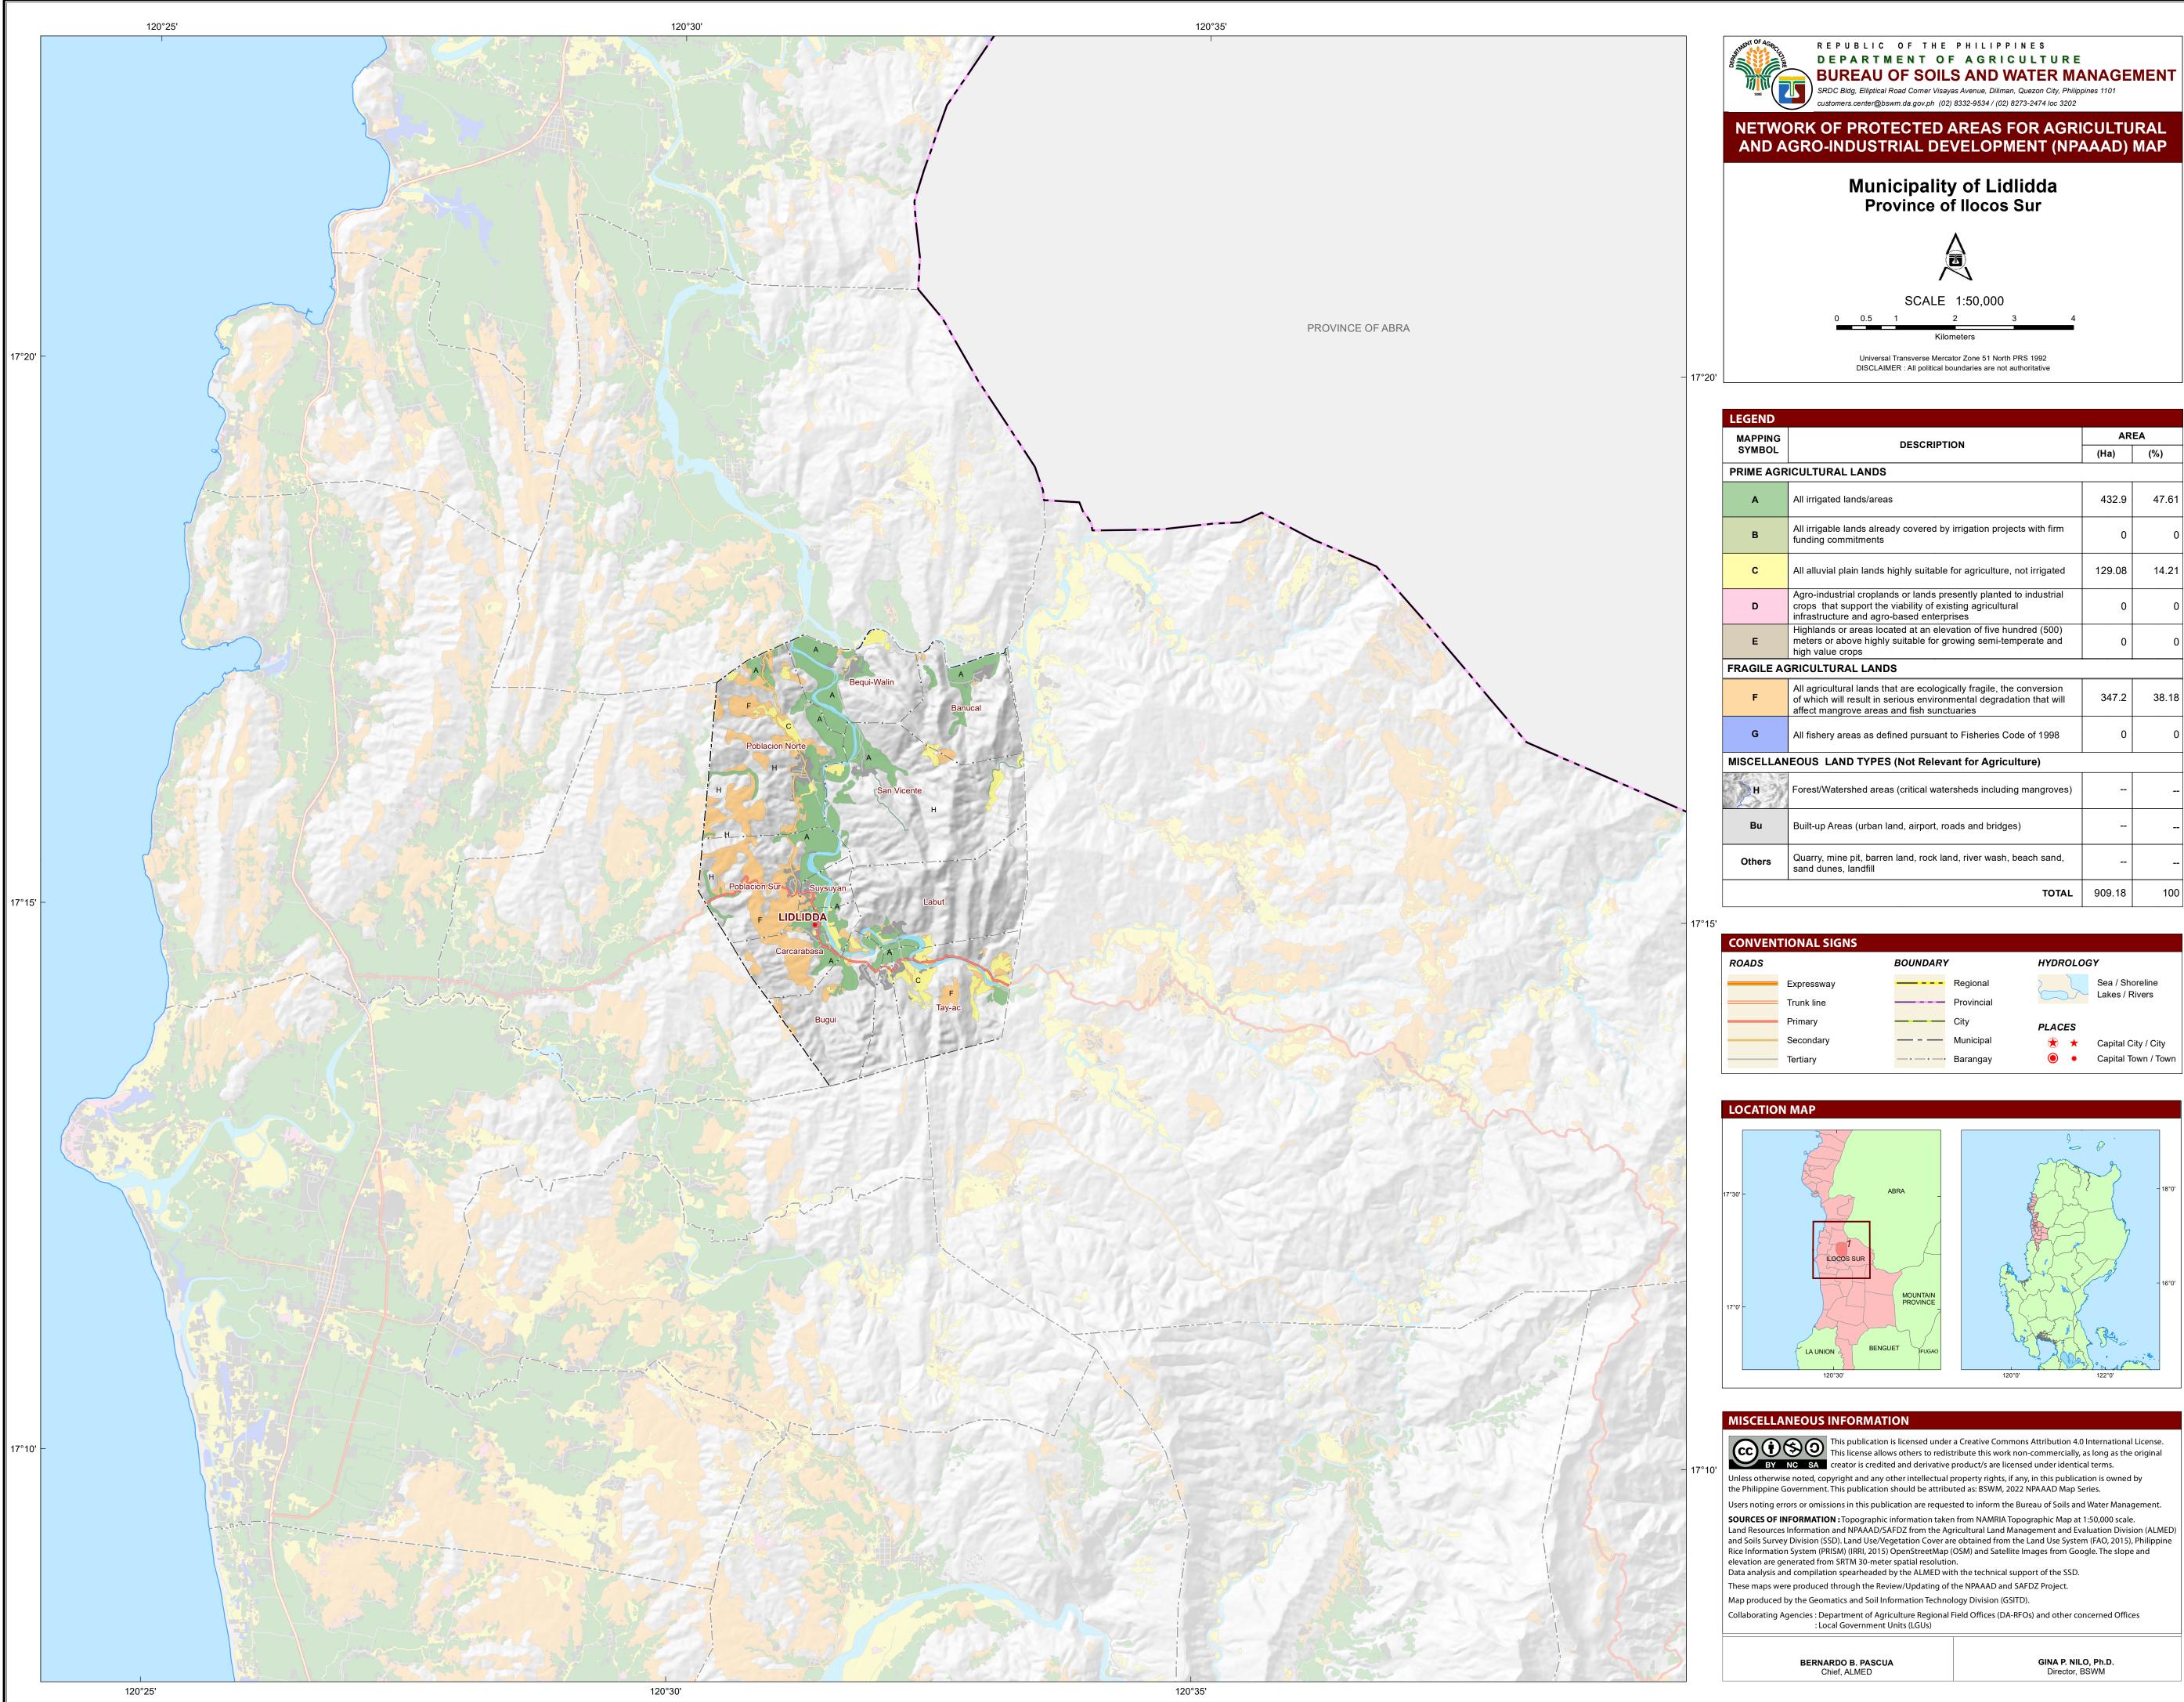

| EGEND                                                 |                                                                                                                                                                                           |        |       |  |  |  |  |
|-------------------------------------------------------|-------------------------------------------------------------------------------------------------------------------------------------------------------------------------------------------|--------|-------|--|--|--|--|
| MAPPING<br>SYMBOL                                     | DESCRIPTION                                                                                                                                                                               | AREA   |       |  |  |  |  |
|                                                       | DESCRIPTION                                                                                                                                                                               |        | (%)   |  |  |  |  |
| RIME AGRICULTURAL LANDS                               |                                                                                                                                                                                           |        |       |  |  |  |  |
| A                                                     | All irrigated lands/areas                                                                                                                                                                 | 432.9  | 47.61 |  |  |  |  |
| В                                                     | All irrigable lands already covered by irrigation projects with firm funding commitments                                                                                                  | 0      | 0     |  |  |  |  |
| С                                                     | All alluvial plain lands highly suitable for agriculture, not irrigated                                                                                                                   | 129.08 | 14.21 |  |  |  |  |
| D                                                     | Agro-industrial croplands or lands presently planted to industrial crops that support the viability of existing agricultural infrastructure and agro-based enterprises                    | 0      | 0     |  |  |  |  |
| E                                                     | Highlands or areas located at an elevation of five hundred (500) meters or above highly suitable for growing semi-temperate and high value crops                                          | 0      | 0     |  |  |  |  |
| AGILE AGRICULTURAL LANDS                              |                                                                                                                                                                                           |        |       |  |  |  |  |
| F                                                     | All agricultural lands that are ecologically fragile, the conversion<br>of which will result in serious environmental degradation that will<br>affect mangrove areas and fish sunctuaries | 347.2  | 38.18 |  |  |  |  |
| G                                                     | All fishery areas as defined pursuant to Fisheries Code of 1998                                                                                                                           | 0      | 0     |  |  |  |  |
| SCELLANEOUS LAND TYPES (Not Relevant for Agriculture) |                                                                                                                                                                                           |        |       |  |  |  |  |
| Н                                                     | Forest/Watershed areas (critical watersheds including mangroves)                                                                                                                          |        |       |  |  |  |  |
| Bu                                                    | Built-up Areas (urban land, airport, roads and bridges)                                                                                                                                   |        |       |  |  |  |  |
| Others                                                | Quarry, mine pit, barren land, rock land, river wash, beach sand, sand dunes, landfill                                                                                                    |        |       |  |  |  |  |
|                                                       | TOTAL                                                                                                                                                                                     | 909.18 | 100   |  |  |  |  |

| ADS        | BOUNDARY |            | HYDROLOGY |                     |  |
|------------|----------|------------|-----------|---------------------|--|
| Expressway |          | Regional   | 2         | Sea / Shoreline     |  |
| Trunk line |          | Provincial |           | Lakes / Rivers      |  |
| Primary    |          | City       | PLACES    |                     |  |
| Secondary  |          | Municipal  | *         | Capital City / City |  |
| Tertiary   |          | Barangay   | •         | Capital Town / Town |  |