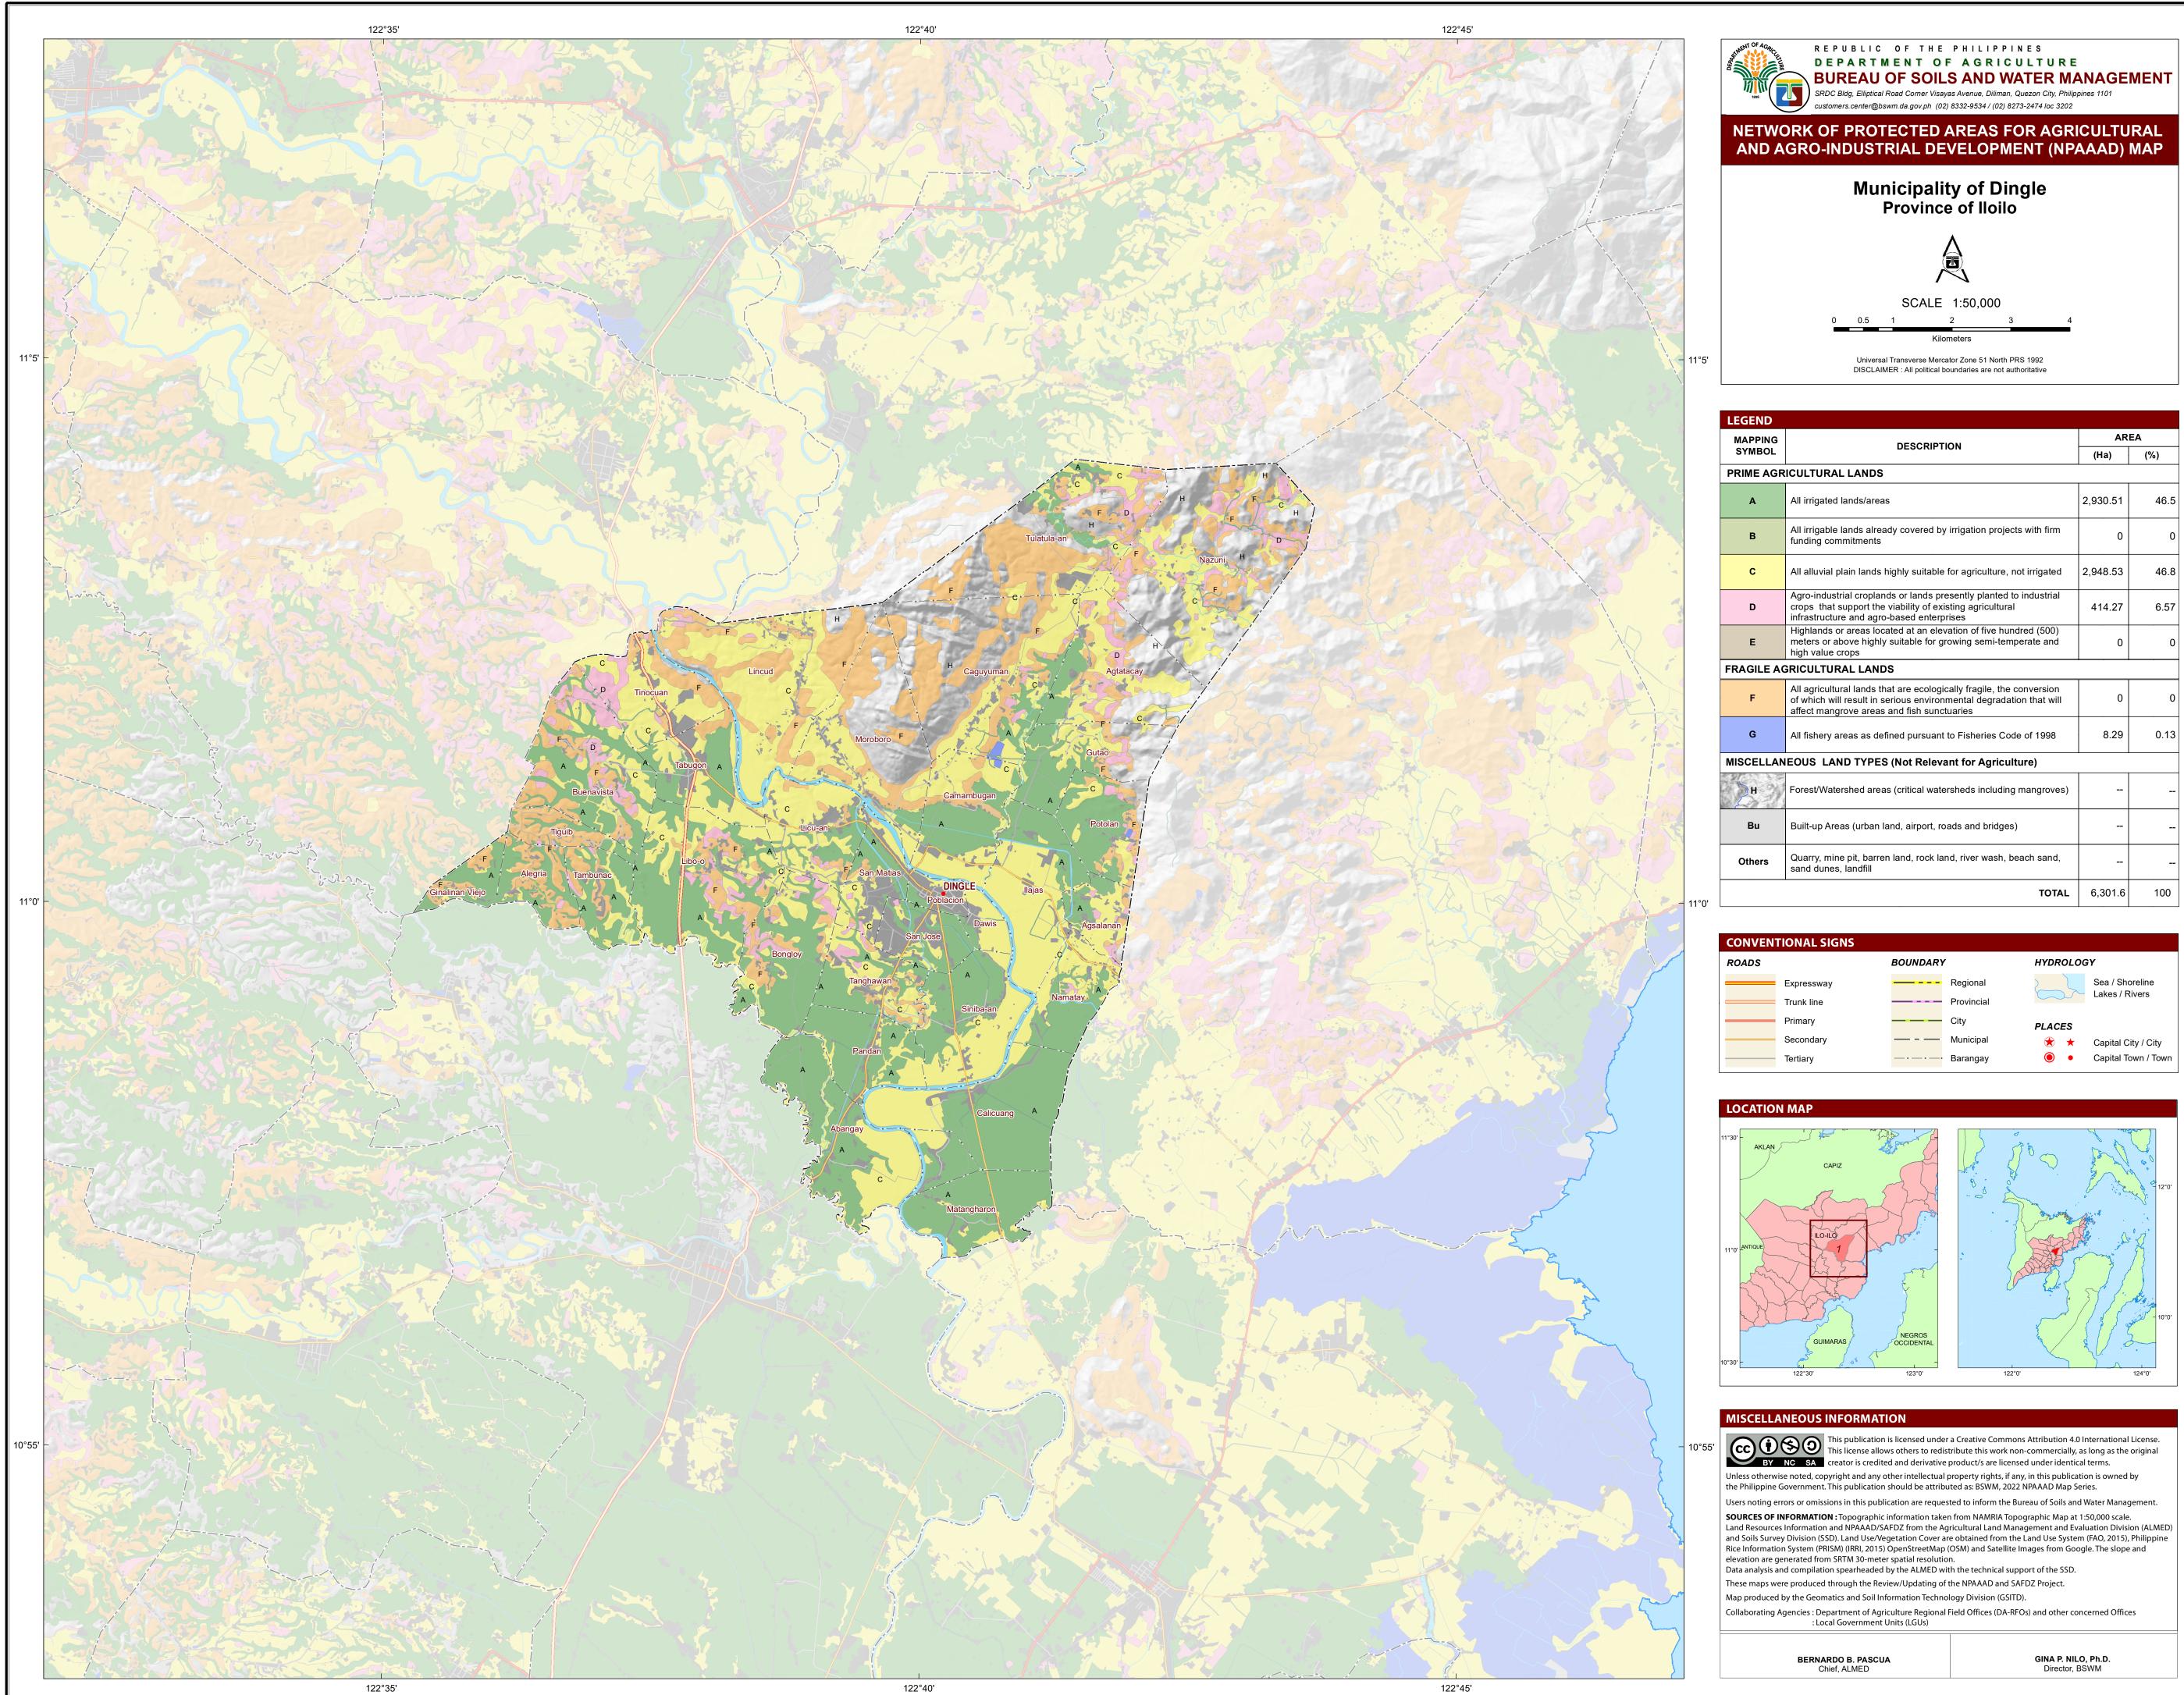

| EGEND<br>MAPPING AREA                                                                                                                                                                     |                                                                                                                                                                                                                                                                                                                                                                                                                                                                                                                                                                                                                                                                                                                                                                                                                                                                                                                                                                                                                                                                                                 |                                                                                                                                                                                                                                                                                                                                                                                                                                                                                                                                                                                                                                                                                                                                                                                                                                                                                                                                                                                                                                                                                                                      |  |  |  |  |  |
|-------------------------------------------------------------------------------------------------------------------------------------------------------------------------------------------|-------------------------------------------------------------------------------------------------------------------------------------------------------------------------------------------------------------------------------------------------------------------------------------------------------------------------------------------------------------------------------------------------------------------------------------------------------------------------------------------------------------------------------------------------------------------------------------------------------------------------------------------------------------------------------------------------------------------------------------------------------------------------------------------------------------------------------------------------------------------------------------------------------------------------------------------------------------------------------------------------------------------------------------------------------------------------------------------------|----------------------------------------------------------------------------------------------------------------------------------------------------------------------------------------------------------------------------------------------------------------------------------------------------------------------------------------------------------------------------------------------------------------------------------------------------------------------------------------------------------------------------------------------------------------------------------------------------------------------------------------------------------------------------------------------------------------------------------------------------------------------------------------------------------------------------------------------------------------------------------------------------------------------------------------------------------------------------------------------------------------------------------------------------------------------------------------------------------------------|--|--|--|--|--|
| DESCRIPTION                                                                                                                                                                               |                                                                                                                                                                                                                                                                                                                                                                                                                                                                                                                                                                                                                                                                                                                                                                                                                                                                                                                                                                                                                                                                                                 | EA<br>(%)                                                                                                                                                                                                                                                                                                                                                                                                                                                                                                                                                                                                                                                                                                                                                                                                                                                                                                                                                                                                                                                                                                            |  |  |  |  |  |
| RIME AGRICULTURAL LANDS                                                                                                                                                                   |                                                                                                                                                                                                                                                                                                                                                                                                                                                                                                                                                                                                                                                                                                                                                                                                                                                                                                                                                                                                                                                                                                 |                                                                                                                                                                                                                                                                                                                                                                                                                                                                                                                                                                                                                                                                                                                                                                                                                                                                                                                                                                                                                                                                                                                      |  |  |  |  |  |
| All irrigated lands/areas                                                                                                                                                                 | 2,930.51                                                                                                                                                                                                                                                                                                                                                                                                                                                                                                                                                                                                                                                                                                                                                                                                                                                                                                                                                                                                                                                                                        | 46.5                                                                                                                                                                                                                                                                                                                                                                                                                                                                                                                                                                                                                                                                                                                                                                                                                                                                                                                                                                                                                                                                                                                 |  |  |  |  |  |
| All irrigable lands already covered by irrigation projects with firm funding commitments                                                                                                  | 0                                                                                                                                                                                                                                                                                                                                                                                                                                                                                                                                                                                                                                                                                                                                                                                                                                                                                                                                                                                                                                                                                               | 0                                                                                                                                                                                                                                                                                                                                                                                                                                                                                                                                                                                                                                                                                                                                                                                                                                                                                                                                                                                                                                                                                                                    |  |  |  |  |  |
| All alluvial plain lands highly suitable for agriculture, not irrigated                                                                                                                   | 2,948.53                                                                                                                                                                                                                                                                                                                                                                                                                                                                                                                                                                                                                                                                                                                                                                                                                                                                                                                                                                                                                                                                                        | 46.8                                                                                                                                                                                                                                                                                                                                                                                                                                                                                                                                                                                                                                                                                                                                                                                                                                                                                                                                                                                                                                                                                                                 |  |  |  |  |  |
| Agro-industrial croplands or lands presently planted to industrial crops that support the viability of existing agricultural infrastructure and agro-based enterprises                    | 414.27                                                                                                                                                                                                                                                                                                                                                                                                                                                                                                                                                                                                                                                                                                                                                                                                                                                                                                                                                                                                                                                                                          | 6.57                                                                                                                                                                                                                                                                                                                                                                                                                                                                                                                                                                                                                                                                                                                                                                                                                                                                                                                                                                                                                                                                                                                 |  |  |  |  |  |
| Highlands or areas located at an elevation of five hundred (500) meters or above highly suitable for growing semi-temperate and high value crops                                          | 0                                                                                                                                                                                                                                                                                                                                                                                                                                                                                                                                                                                                                                                                                                                                                                                                                                                                                                                                                                                                                                                                                               | 0                                                                                                                                                                                                                                                                                                                                                                                                                                                                                                                                                                                                                                                                                                                                                                                                                                                                                                                                                                                                                                                                                                                    |  |  |  |  |  |
| GRICULTURAL LANDS                                                                                                                                                                         |                                                                                                                                                                                                                                                                                                                                                                                                                                                                                                                                                                                                                                                                                                                                                                                                                                                                                                                                                                                                                                                                                                 |                                                                                                                                                                                                                                                                                                                                                                                                                                                                                                                                                                                                                                                                                                                                                                                                                                                                                                                                                                                                                                                                                                                      |  |  |  |  |  |
| All agricultural lands that are ecologically fragile, the conversion<br>of which will result in serious environmental degradation that will<br>affect mangrove areas and fish sunctuaries | 0                                                                                                                                                                                                                                                                                                                                                                                                                                                                                                                                                                                                                                                                                                                                                                                                                                                                                                                                                                                                                                                                                               | 0                                                                                                                                                                                                                                                                                                                                                                                                                                                                                                                                                                                                                                                                                                                                                                                                                                                                                                                                                                                                                                                                                                                    |  |  |  |  |  |
| All fishery areas as defined pursuant to Fisheries Code of 1998                                                                                                                           | 8.29                                                                                                                                                                                                                                                                                                                                                                                                                                                                                                                                                                                                                                                                                                                                                                                                                                                                                                                                                                                                                                                                                            | 0.13                                                                                                                                                                                                                                                                                                                                                                                                                                                                                                                                                                                                                                                                                                                                                                                                                                                                                                                                                                                                                                                                                                                 |  |  |  |  |  |
| EOUS LAND TYPES (Not Relevant for Agriculture)                                                                                                                                            |                                                                                                                                                                                                                                                                                                                                                                                                                                                                                                                                                                                                                                                                                                                                                                                                                                                                                                                                                                                                                                                                                                 |                                                                                                                                                                                                                                                                                                                                                                                                                                                                                                                                                                                                                                                                                                                                                                                                                                                                                                                                                                                                                                                                                                                      |  |  |  |  |  |
| Forest/Watershed areas (critical watersheds including mangroves)                                                                                                                          |                                                                                                                                                                                                                                                                                                                                                                                                                                                                                                                                                                                                                                                                                                                                                                                                                                                                                                                                                                                                                                                                                                 |                                                                                                                                                                                                                                                                                                                                                                                                                                                                                                                                                                                                                                                                                                                                                                                                                                                                                                                                                                                                                                                                                                                      |  |  |  |  |  |
| Built-up Areas (urban land, airport, roads and bridges)                                                                                                                                   |                                                                                                                                                                                                                                                                                                                                                                                                                                                                                                                                                                                                                                                                                                                                                                                                                                                                                                                                                                                                                                                                                                 |                                                                                                                                                                                                                                                                                                                                                                                                                                                                                                                                                                                                                                                                                                                                                                                                                                                                                                                                                                                                                                                                                                                      |  |  |  |  |  |
| Quarry, mine pit, barren land, rock land, river wash, beach sand, sand dunes, landfill                                                                                                    |                                                                                                                                                                                                                                                                                                                                                                                                                                                                                                                                                                                                                                                                                                                                                                                                                                                                                                                                                                                                                                                                                                 |                                                                                                                                                                                                                                                                                                                                                                                                                                                                                                                                                                                                                                                                                                                                                                                                                                                                                                                                                                                                                                                                                                                      |  |  |  |  |  |
| TOTAL                                                                                                                                                                                     | 6,301.6                                                                                                                                                                                                                                                                                                                                                                                                                                                                                                                                                                                                                                                                                                                                                                                                                                                                                                                                                                                                                                                                                         | 100                                                                                                                                                                                                                                                                                                                                                                                                                                                                                                                                                                                                                                                                                                                                                                                                                                                                                                                                                                                                                                                                                                                  |  |  |  |  |  |
|                                                                                                                                                                                           | ICULTURAL LANDS   All irrigated lands/areas   All irrigable lands already covered by irrigation projects with firm funding commitments   All alluvial plain lands highly suitable for agriculture, not irrigated   Agro-industrial croplands or lands presently planted to industrial crops that support the viability of existing agricultural infrastructure and agro-based enterprises   Highlands or areas located at an elevation of five hundred (500) meters or above highly suitable for growing semi-temperate and high value crops   SRICULTURAL LANDS   All agricultural lands that are ecologically fragile, the conversion of which will result in serious environmental degradation that will affect mangrove areas and fish sunctuaries   All fishery areas as defined pursuant to Fisheries Code of 1998   EOUS LAND TYPES (Not Relevant for Agriculture)   Forest/Watershed areas (critical watersheds including mangroves)   Built-up Areas (urban land, airport, roads and bridges)   Quarry, mine pit, barren land, rock land, river wash, beach sand, sand dunes, landfill | (Ha)ICULTURAL LANDSAll irrigated lands/areas2,930.51All irrigable lands already covered by irrigation projects with firm<br>funding commitments0All alluvial plain lands highly suitable for agriculture, not irrigated2,948.53Agro-industrial croplands or lands presently planted to industrial<br>crops that support the viability of existing agricultural<br>infrastructure and agro-based enterprises414.27Highlands or areas located at an elevation of five hundred (500)<br>meters or above highly suitable for growing semi-temperate and<br>high value crops0SRICULTURAL LANDS0All agricultural lands that are ecologically fragile, the conversion<br>of which will result in serious environmental degradation that will<br>affect mangrove areas and fish sunctuaries0All fishery areas as defined pursuant to Fisheries Code of 19988.29EOUS LAND TYPES (Not Relevant for Agriculture)Forest/Watershed areas (critical watersheds including mangroves)Built-up Areas (urban land, airport, roads and bridges)Quarry, mine pit, barren land, rock land, river wash, beach sand,<br>and dunes, landfill |  |  |  |  |  |

| ADS |            | BOUNDARY |            | HYDROLOGY |                     |  |
|-----|------------|----------|------------|-----------|---------------------|--|
|     | Expressway |          | Regional   | 2         | Sea / Shoreline     |  |
|     | Trunk line |          | Provincial |           | Lakes / Rivers      |  |
|     | Primary    |          | City       | PLACES    |                     |  |
|     | Secondary  |          | Municipal  | *         | Capital City / City |  |
|     | Tertiary   |          | Barangay   | •         | Capital Town / Town |  |