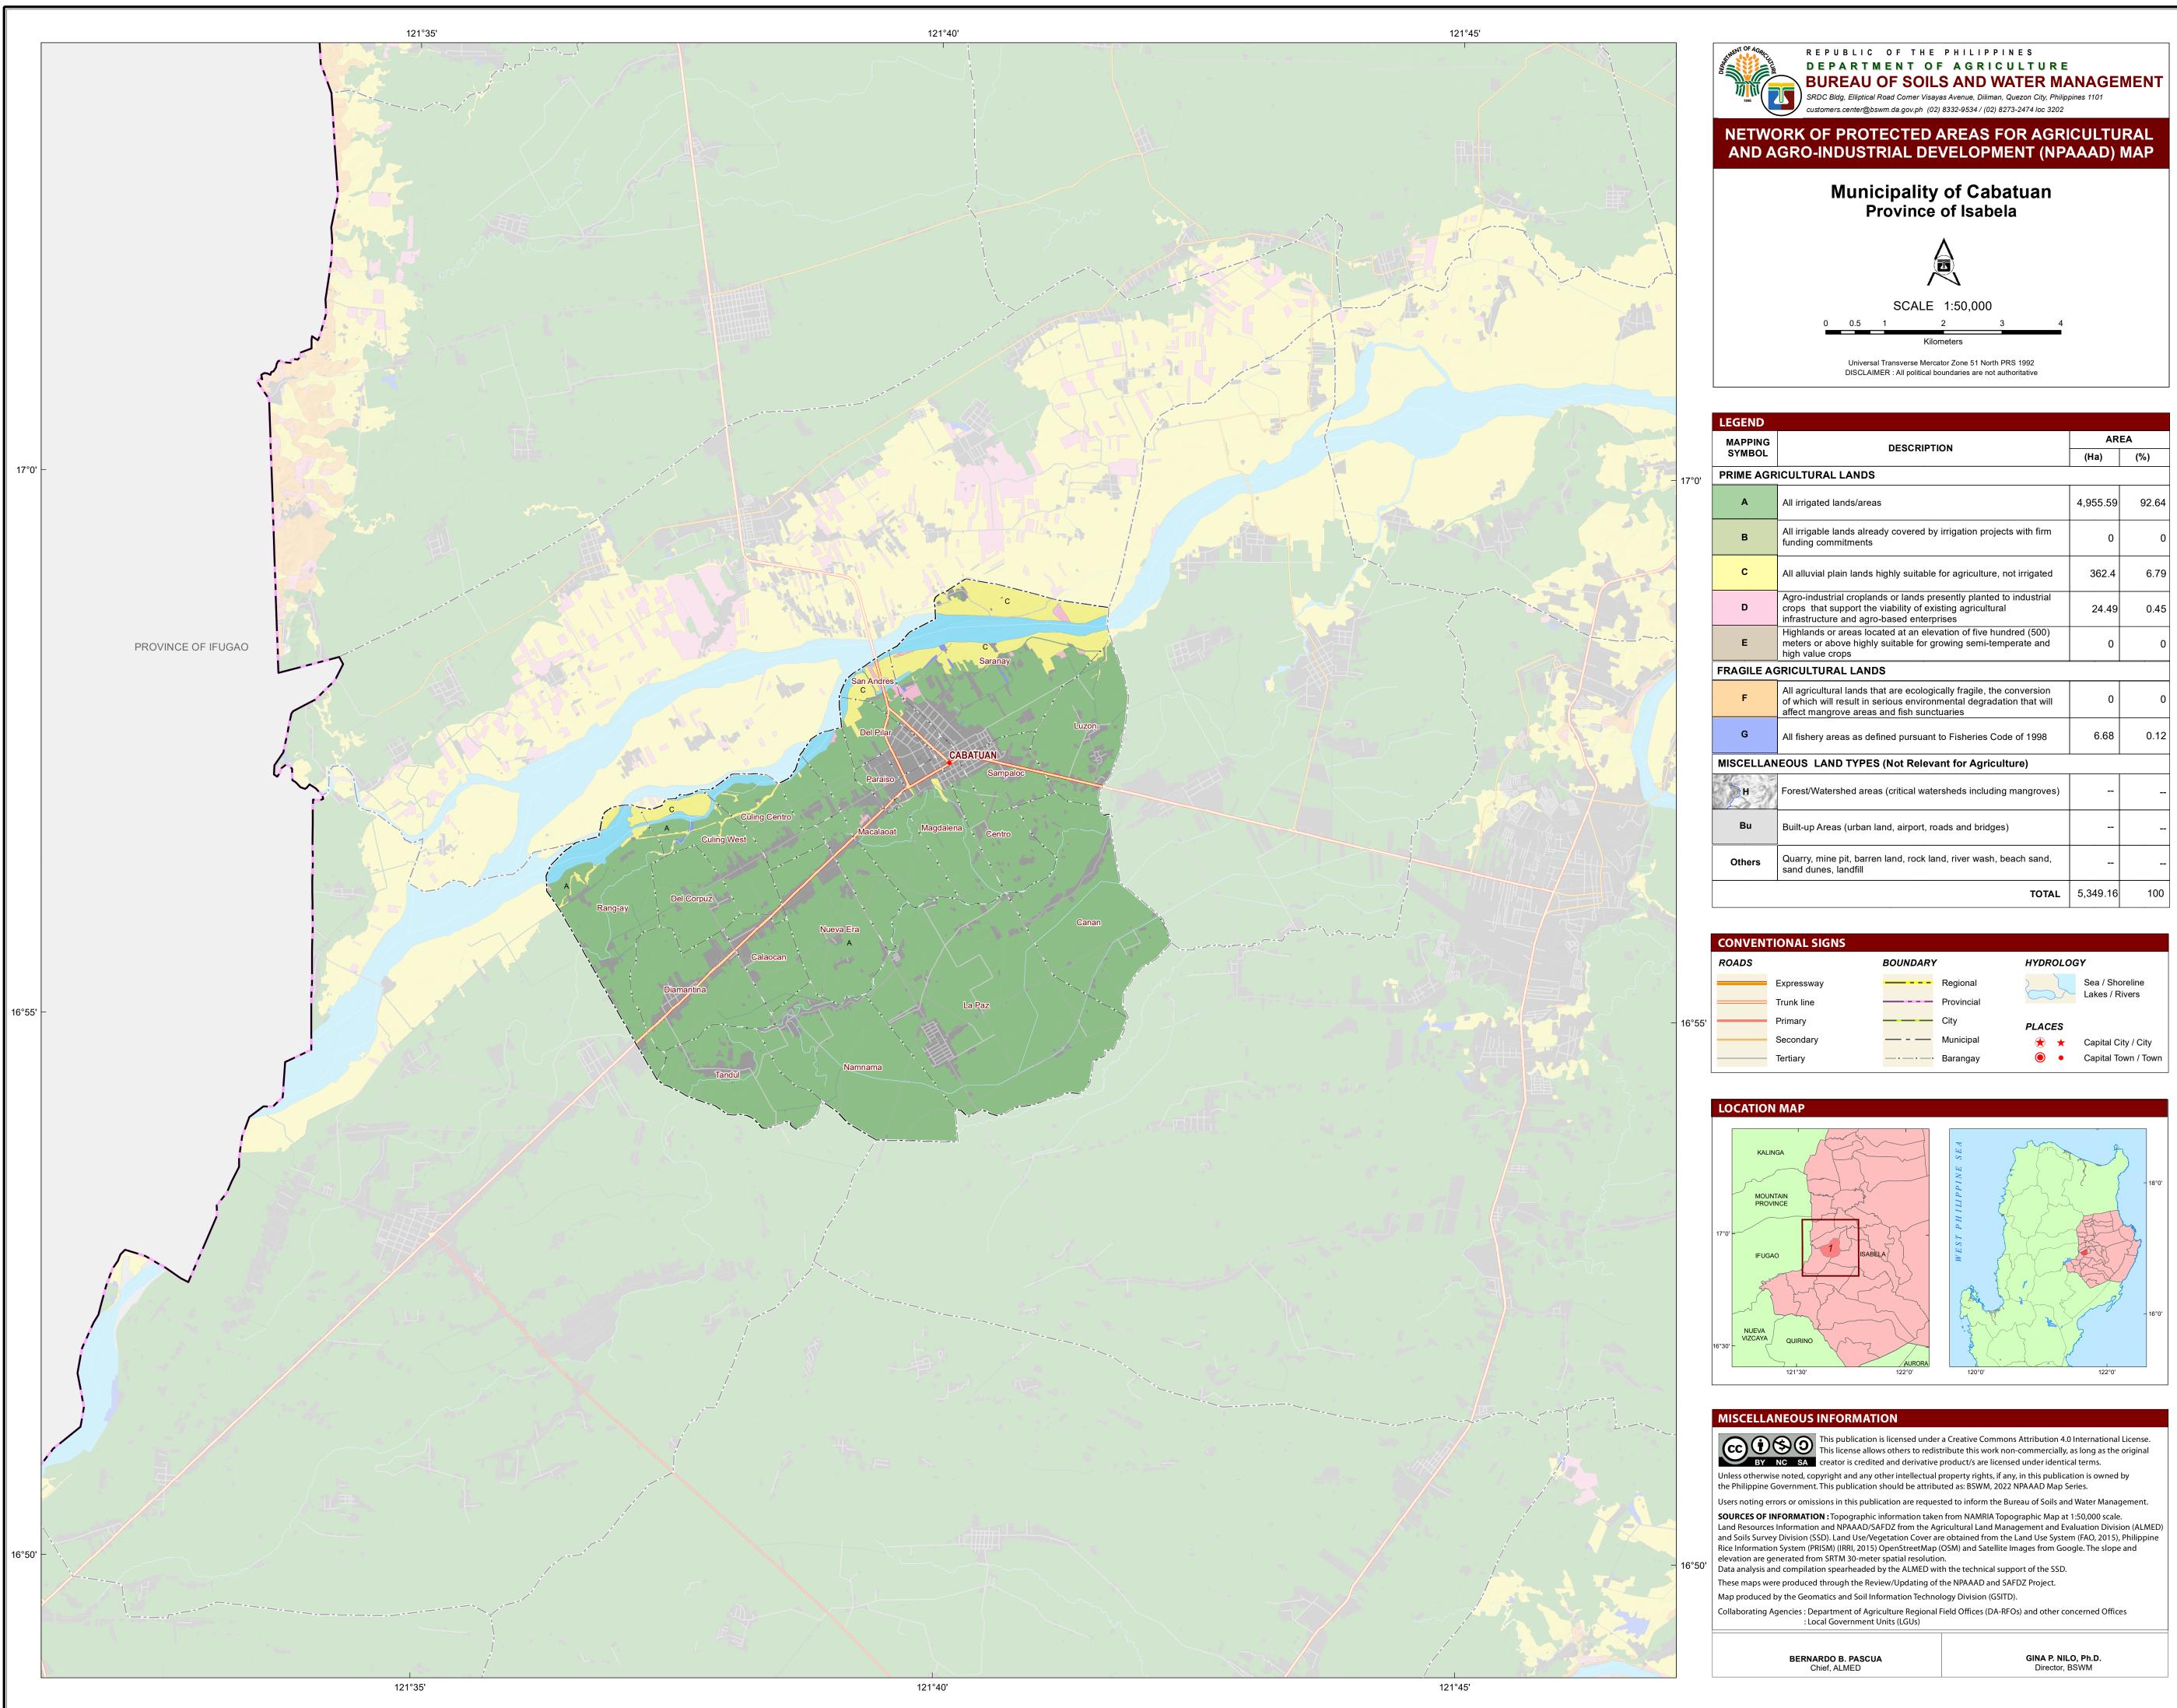

| MAPPING   |                                                                                                                                                                                           | AREA     |       |  |  |  |  |  |  |
|-----------|-------------------------------------------------------------------------------------------------------------------------------------------------------------------------------------------|----------|-------|--|--|--|--|--|--|
| SYMBOL    | DESCRIPTION                                                                                                                                                                               | (Ha)     | (%)   |  |  |  |  |  |  |
| RIME AGR  | ICULTURAL LANDS                                                                                                                                                                           | ·        |       |  |  |  |  |  |  |
| Α         | All irrigated lands/areas                                                                                                                                                                 | 4,955.59 | 92.64 |  |  |  |  |  |  |
| В         | All irrigable lands already covered by irrigation projects with firm funding commitments                                                                                                  | 0        | C     |  |  |  |  |  |  |
| С         | All alluvial plain lands highly suitable for agriculture, not irrigated                                                                                                                   | 362.4    | 6.79  |  |  |  |  |  |  |
| D         | Agro-industrial croplands or lands presently planted to industrial<br>crops that support the viability of existing agricultural<br>infrastructure and agro-based enterprises              | 24.49    | 0.45  |  |  |  |  |  |  |
| Е         | Highlands or areas located at an elevation of five hundred (500)<br>meters or above highly suitable for growing semi-temperate and<br>high value crops                                    | 0        | (     |  |  |  |  |  |  |
| RAGILE AC | GRICULTURAL LANDS                                                                                                                                                                         |          |       |  |  |  |  |  |  |
| F         | All agricultural lands that are ecologically fragile, the conversion<br>of which will result in serious environmental degradation that will<br>affect mangrove areas and fish sunctuaries | 0        | C     |  |  |  |  |  |  |
| G         | All fishery areas as defined pursuant to Fisheries Code of 1998                                                                                                                           | 6.68     | 0.12  |  |  |  |  |  |  |
| ISCELLAN  | EOUS LAND TYPES (Not Relevant for Agriculture)                                                                                                                                            | ·        |       |  |  |  |  |  |  |
| Н         | Forest/Watershed areas (critical watersheds including mangroves)                                                                                                                          |          |       |  |  |  |  |  |  |
| Bu        | Built-up Areas (urban land, airport, roads and bridges)                                                                                                                                   |          |       |  |  |  |  |  |  |
| Others    | Quarry, mine pit, barren land, rock land, river wash, beach sand, sand dunes, landfill                                                                                                    |          |       |  |  |  |  |  |  |
|           | TOTAL                                                                                                                                                                                     | 5,349.16 | 100   |  |  |  |  |  |  |
|           |                                                                                                                                                                                           | 1        |       |  |  |  |  |  |  |

|                | DOONDAN |            | III DI OLOO | ,                   |
|----------------|---------|------------|-------------|---------------------|
| <br>Expressway |         | Regional   |             | Sea / Shoreline     |
| <br>Trunk line |         | Provincial |             | Lakes / Rivers      |
| <br>Primary    |         | City       | PLACES      |                     |
| <br>Secondary  |         | Municipal  | *           | Capital City / City |
| <br>Tertiary   |         | Barangay   | •           | Capital Town / Town |