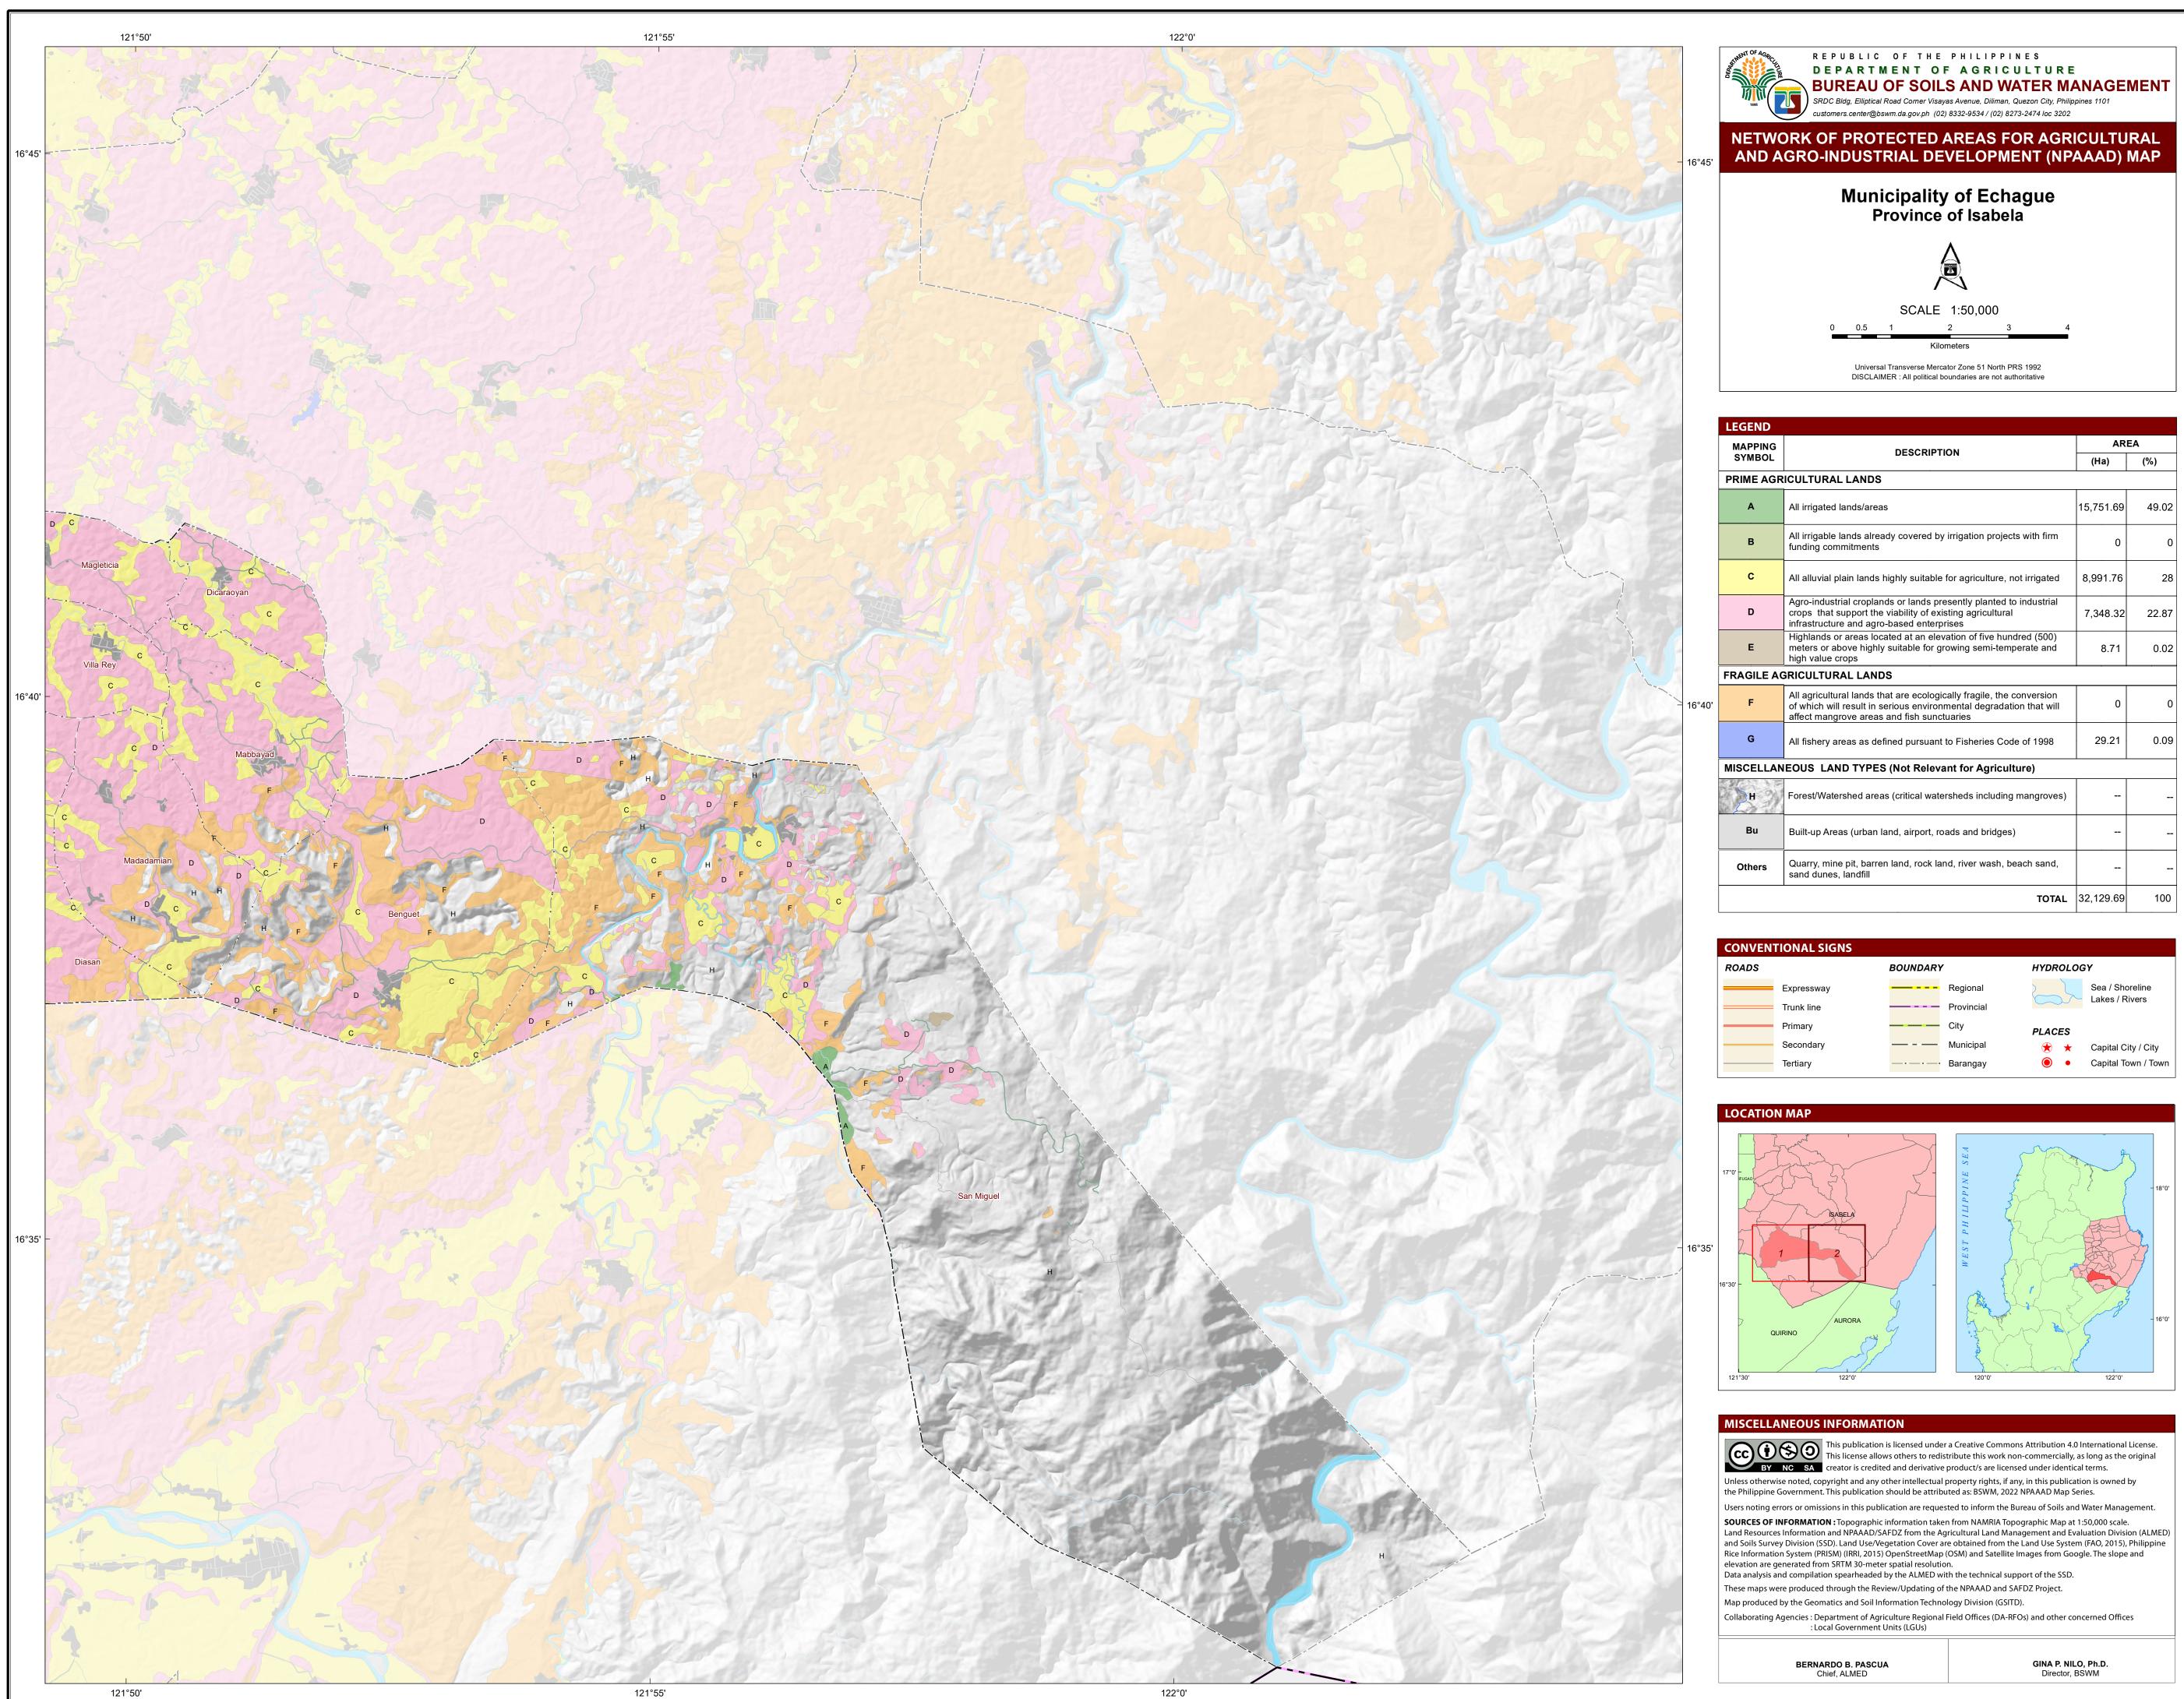

| MAPPING  | DECODIDITION                                                                                                                                                                              | AREA      |       |  |  |  |  |  |  |
|----------|-------------------------------------------------------------------------------------------------------------------------------------------------------------------------------------------|-----------|-------|--|--|--|--|--|--|
| SYMBOL   | DESCRIPTION                                                                                                                                                                               |           | (%)   |  |  |  |  |  |  |
| RIME AGR | ICULTURAL LANDS                                                                                                                                                                           |           |       |  |  |  |  |  |  |
| Α        | All irrigated lands/areas                                                                                                                                                                 | 15,751.69 | 49.02 |  |  |  |  |  |  |
| в        | All irrigable lands already covered by irrigation projects with firm funding commitments                                                                                                  | 0         | C     |  |  |  |  |  |  |
| С        | All alluvial plain lands highly suitable for agriculture, not irrigated                                                                                                                   | 8,991.76  | 28    |  |  |  |  |  |  |
| D        | Agro-industrial croplands or lands presently planted to industrial crops that support the viability of existing agricultural infrastructure and agro-based enterprises                    | 7,348.32  | 22.87 |  |  |  |  |  |  |
| E        | Highlands or areas located at an elevation of five hundred (500)<br>meters or above highly suitable for growing semi-temperate and<br>high value crops                                    | 8.71      | 0.02  |  |  |  |  |  |  |
|          | GRICULTURAL LANDS                                                                                                                                                                         |           |       |  |  |  |  |  |  |
| F        | All agricultural lands that are ecologically fragile, the conversion<br>of which will result in serious environmental degradation that will<br>affect mangrove areas and fish sunctuaries | 0         | C     |  |  |  |  |  |  |
| G        | All fishery areas as defined pursuant to Fisheries Code of 1998                                                                                                                           | 29.21     | 0.09  |  |  |  |  |  |  |
| ISCELLAN | EOUS LAND TYPES (Not Relevant for Agriculture)                                                                                                                                            |           |       |  |  |  |  |  |  |
| Н        | Forest/Watershed areas (critical watersheds including mangroves)                                                                                                                          |           |       |  |  |  |  |  |  |
| Bu       | Built-up Areas (urban land, airport, roads and bridges)                                                                                                                                   |           |       |  |  |  |  |  |  |
| Others   | Quarry, mine pit, barren land, rock land, river wash, beach sand, sand dunes, landfill                                                                                                    |           |       |  |  |  |  |  |  |
|          | TOTAL                                                                                                                                                                                     | 32,129.69 | 100   |  |  |  |  |  |  |

| DS |            | BOUNDARY |            | HYDROLOGY |                     |  |
|----|------------|----------|------------|-----------|---------------------|--|
|    | Expressway |          | Regional   | 2         | Sea / Shoreline     |  |
|    | Trunk line |          | Provincial |           | Lakes / Rivers      |  |
|    | Primary    |          | City       | PLACES    |                     |  |
|    | Secondary  |          | Municipal  | *         | Capital City / City |  |
|    | Tertiary   | ··       | Barangay   | •         | Capital Town / Town |  |