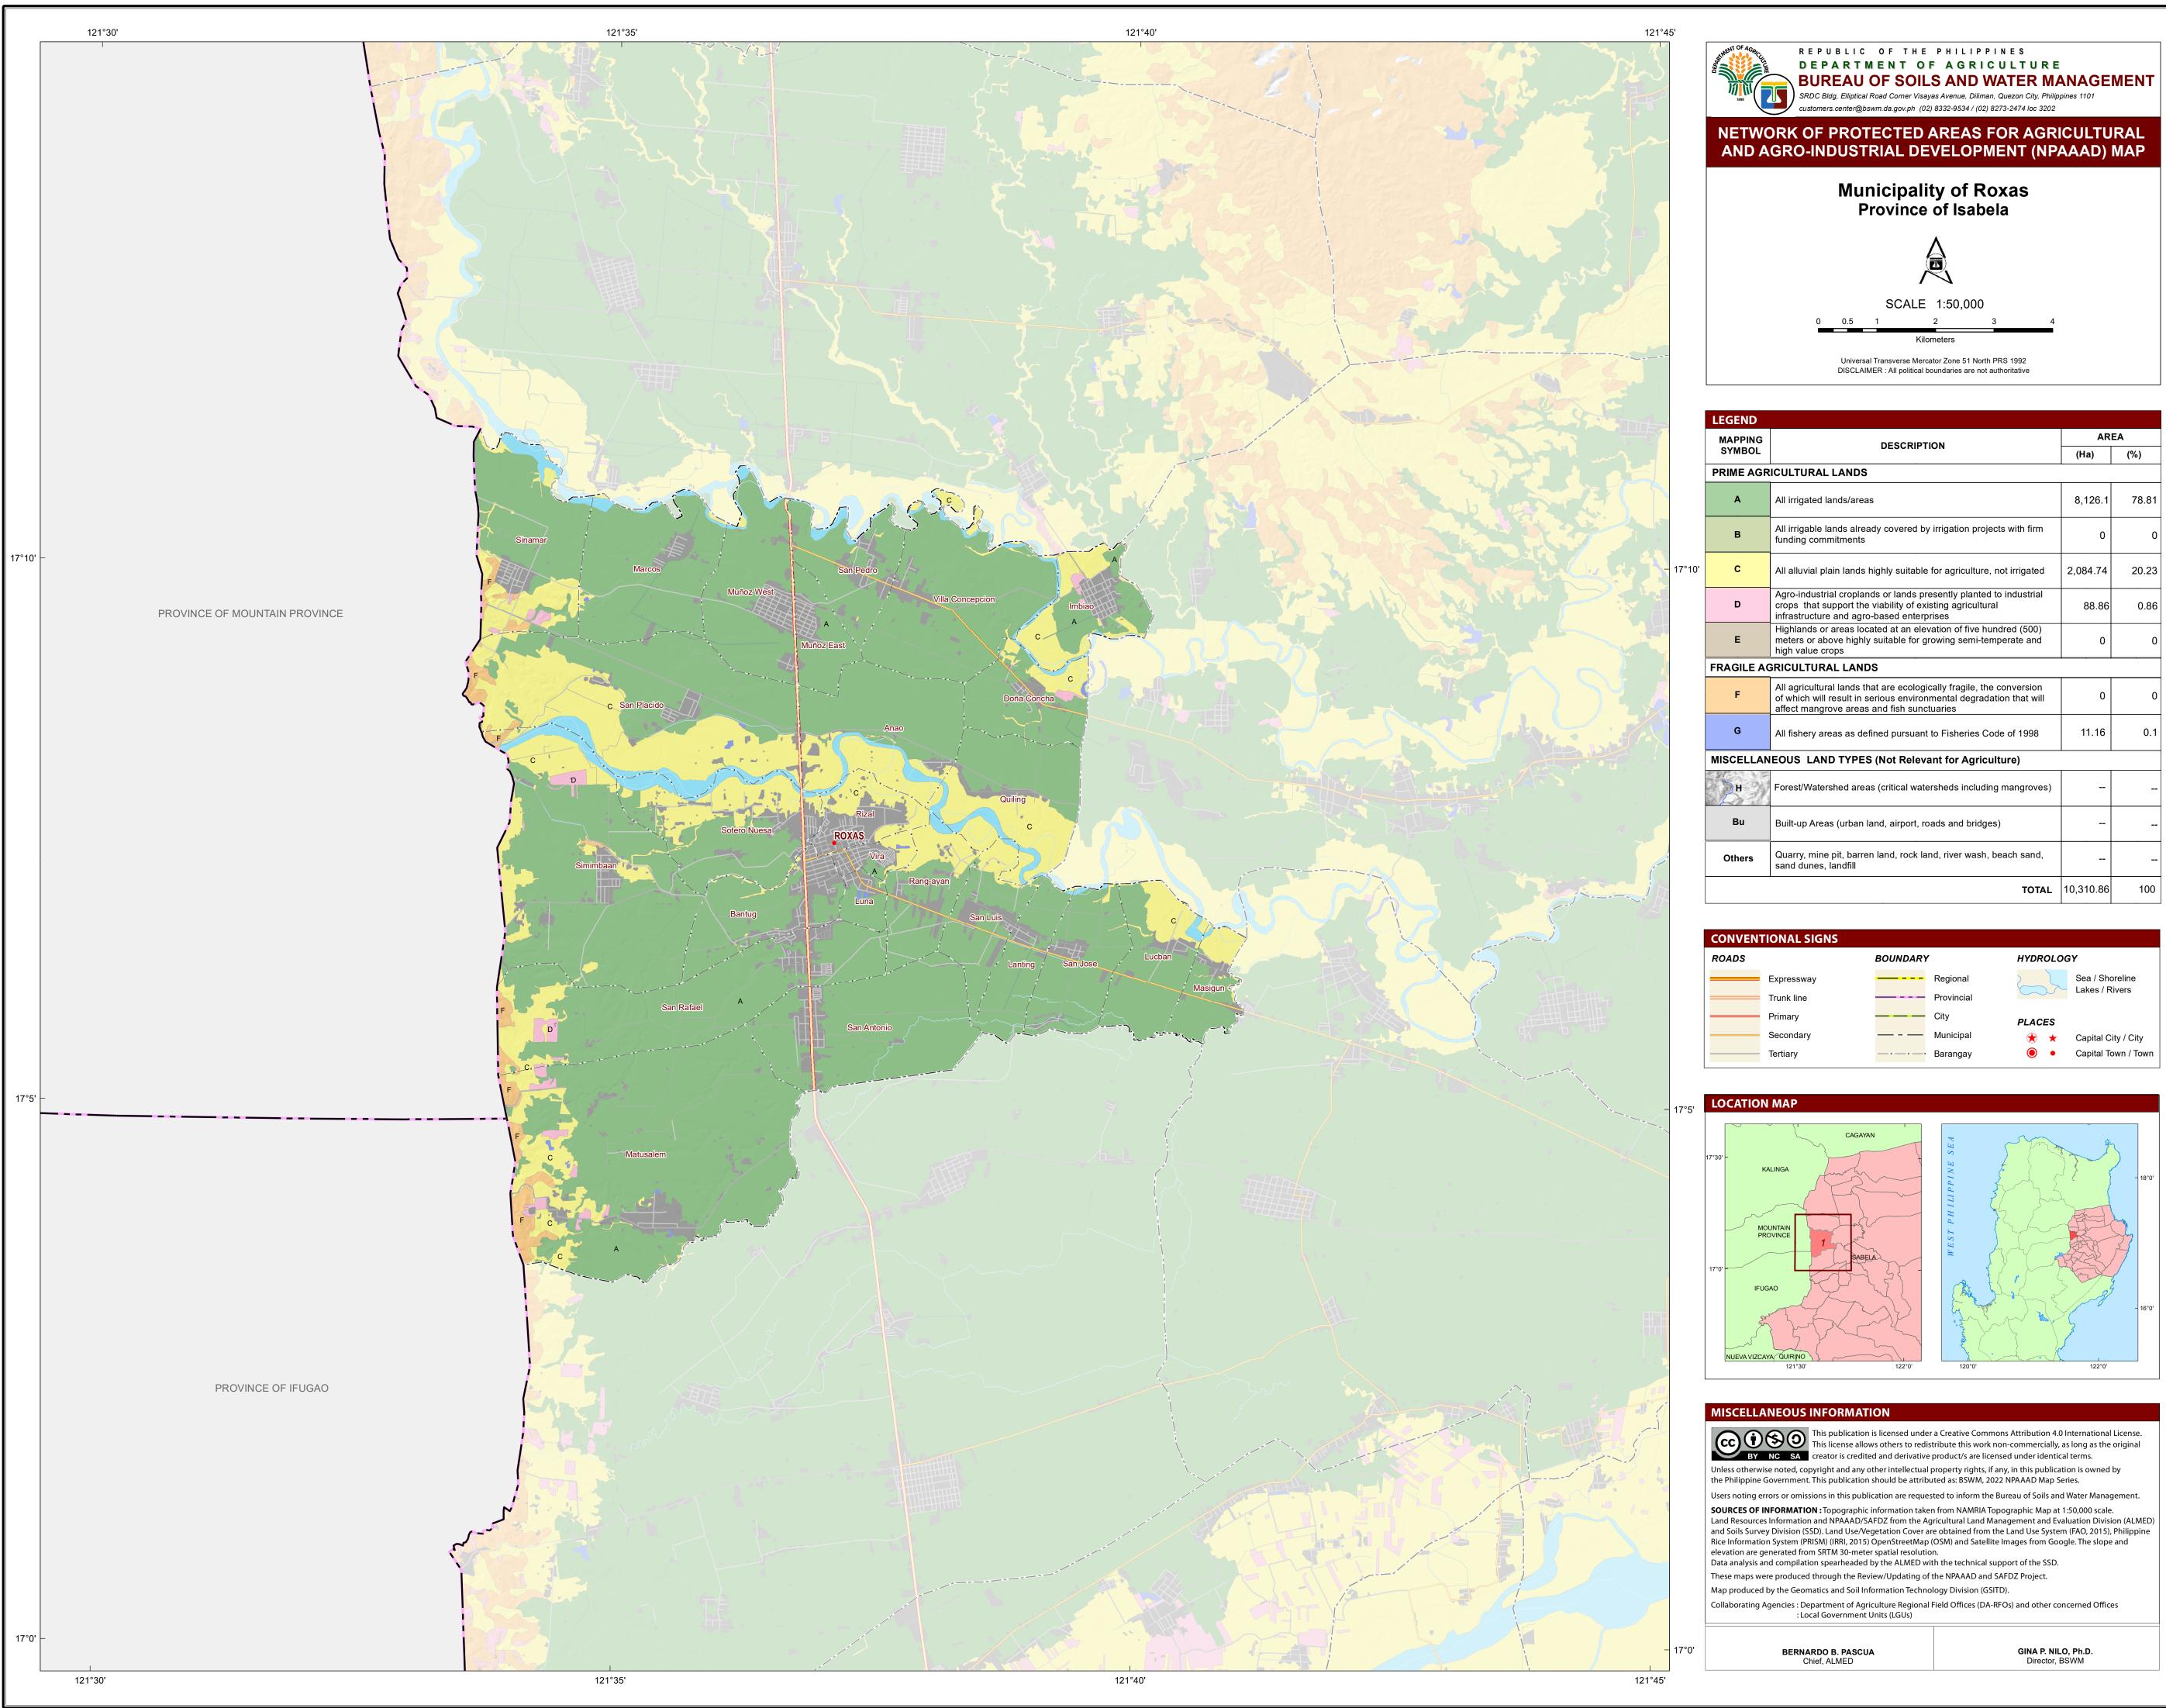

| EGEND    |                                                                                                                                                                                           |           |       |
|----------|-------------------------------------------------------------------------------------------------------------------------------------------------------------------------------------------|-----------|-------|
| MAPPING  |                                                                                                                                                                                           | AREA      |       |
| SYMBOL   | DESCRIPTION                                                                                                                                                                               | (Ha)      | (%)   |
| RIME AGR | ICULTURAL LANDS                                                                                                                                                                           | I         |       |
| Α        | All irrigated lands/areas                                                                                                                                                                 | 8,126.1   | 78.81 |
| в        | All irrigable lands already covered by irrigation projects with firm funding commitments                                                                                                  | 0         | (     |
| С        | All alluvial plain lands highly suitable for agriculture, not irrigated                                                                                                                   | 2,084.74  | 20.23 |
| D        | Agro-industrial croplands or lands presently planted to industrial<br>crops that support the viability of existing agricultural<br>infrastructure and agro-based enterprises              | 88.86     | 0.86  |
| Е        | Highlands or areas located at an elevation of five hundred (500)<br>meters or above highly suitable for growing semi-temperate and<br>high value crops                                    | 0         | (     |
|          | GRICULTURAL LANDS                                                                                                                                                                         |           |       |
| F        | All agricultural lands that are ecologically fragile, the conversion<br>of which will result in serious environmental degradation that will<br>affect mangrove areas and fish sunctuaries | 0         | C     |
| G        | All fishery areas as defined pursuant to Fisheries Code of 1998                                                                                                                           | 11.16     | 0.1   |
| ISCELLAN | EOUS LAND TYPES (Not Relevant for Agriculture)                                                                                                                                            |           |       |
| Н        | Forest/Watershed areas (critical watersheds including mangroves)                                                                                                                          |           |       |
| Bu       | Built-up Areas (urban land, airport, roads and bridges)                                                                                                                                   |           | _     |
| Others   | Quarry, mine pit, barren land, rock land, river wash, beach sand, sand dunes, landfill                                                                                                    |           | _     |
|          | TOTAL                                                                                                                                                                                     | 10,310.86 | 100   |
|          |                                                                                                                                                                                           | 1         |       |

| ; |            | BOUNDARY |            | HYDROLOGY |              |
|---|------------|----------|------------|-----------|--------------|
|   | Expressway |          | Regional   | 2         | Sea / Shore  |
|   | Trunk line |          | Provincial |           | Lakes / Rive |
|   | Primary    |          | City       | PLACES    |              |
|   | Secondary  |          | Municipal  | *         | Capital City |
|   | Tertiary   |          | Barangay   | •         | Capital Tow  |
|   |            |          |            |           |              |