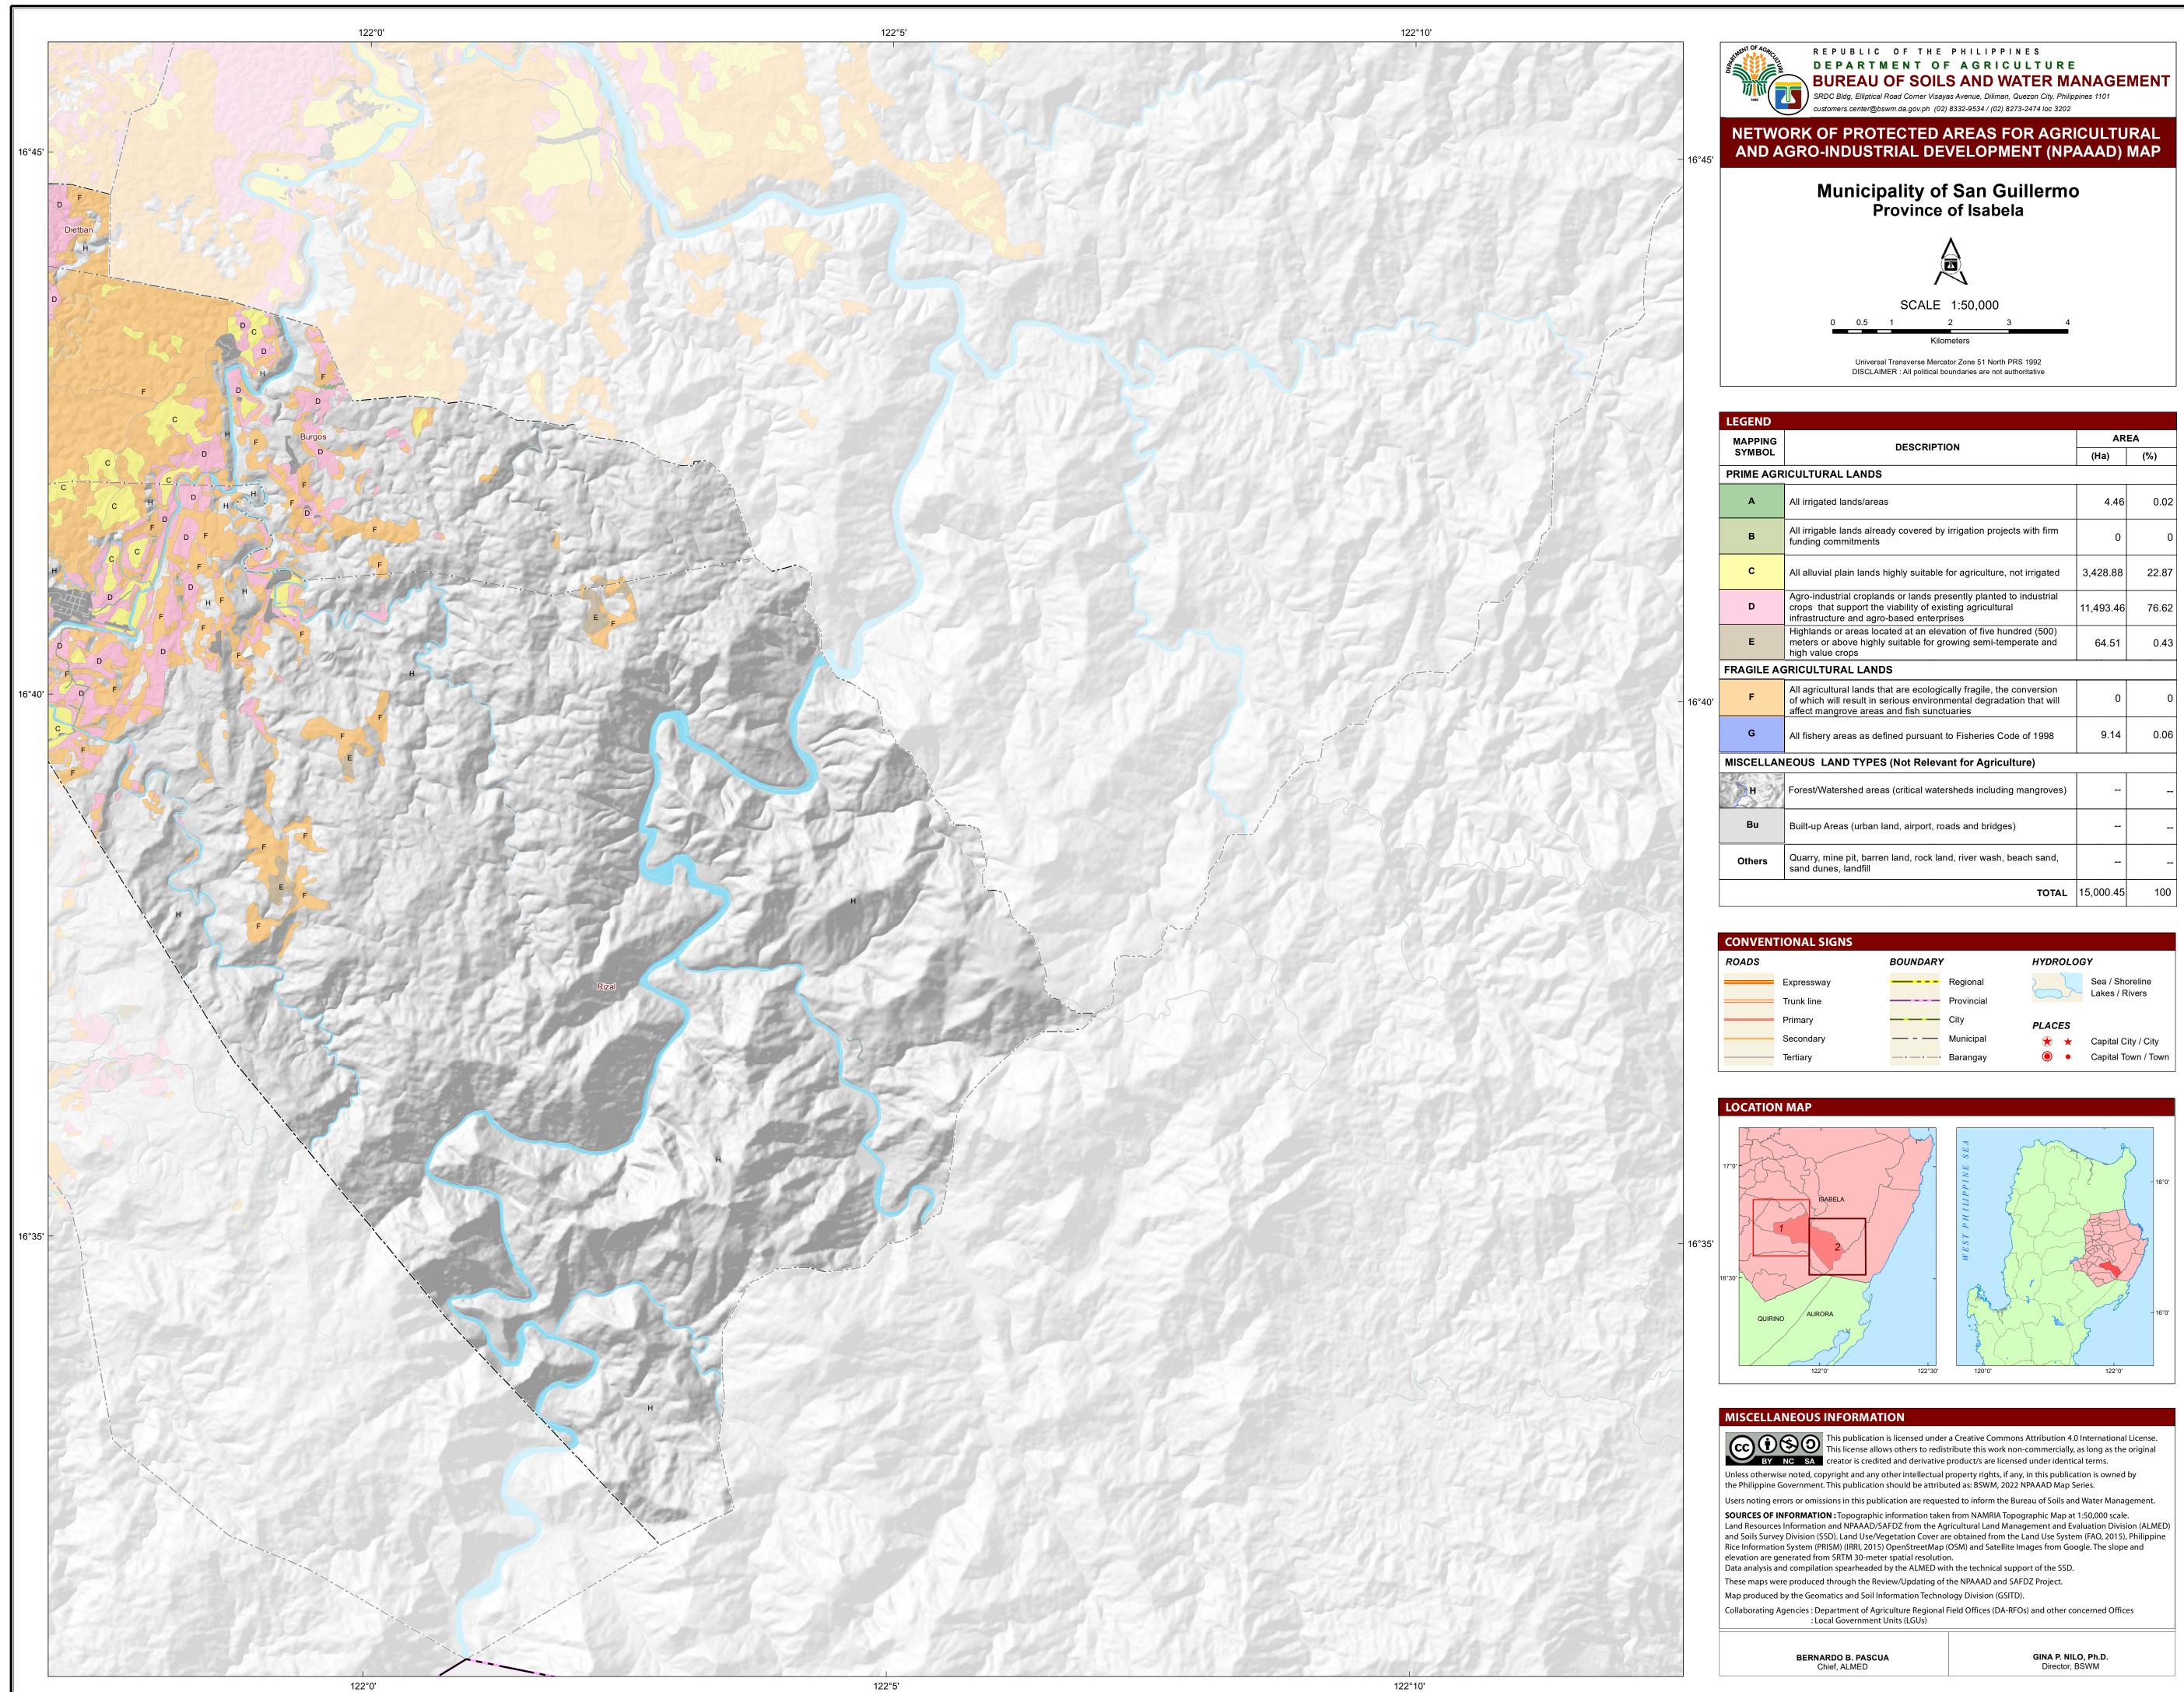

| EGEND    |                                                                                                                                                                                           |           |       |
|----------|-------------------------------------------------------------------------------------------------------------------------------------------------------------------------------------------|-----------|-------|
| MAPPING  | DECODIDITION                                                                                                                                                                              | AREA      |       |
| SYMBOL   | DESCRIPTION                                                                                                                                                                               |           | (%)   |
| RIME AGR | ICULTURAL LANDS                                                                                                                                                                           |           |       |
| Α        | All irrigated lands/areas                                                                                                                                                                 | 4.46      | 0.02  |
| в        | All irrigable lands already covered by irrigation projects with firm funding commitments                                                                                                  | 0         | C     |
| С        | All alluvial plain lands highly suitable for agriculture, not irrigated                                                                                                                   | 3,428.88  | 22.87 |
| D        | Agro-industrial croplands or lands presently planted to industrial crops that support the viability of existing agricultural infrastructure and agro-based enterprises                    | 11,493.46 | 76.62 |
| E        | Highlands or areas located at an elevation of five hundred (500) meters or above highly suitable for growing semi-temperate and high value crops                                          | 64.51     | 0.43  |
|          | GRICULTURAL LANDS                                                                                                                                                                         |           |       |
| F        | All agricultural lands that are ecologically fragile, the conversion<br>of which will result in serious environmental degradation that will<br>affect mangrove areas and fish sunctuaries | 0         | C     |
| G        | All fishery areas as defined pursuant to Fisheries Code of 1998                                                                                                                           | 9.14      | 0.06  |
| ISCELLAN | EOUS LAND TYPES (Not Relevant for Agriculture)                                                                                                                                            |           |       |
| Н        | Forest/Watershed areas (critical watersheds including mangroves)                                                                                                                          |           | _     |
| Bu       | Built-up Areas (urban land, airport, roads and bridges)                                                                                                                                   |           |       |
| Others   | Quarry, mine pit, barren land, rock land, river wash, beach sand, sand dunes, landfill                                                                                                    |           |       |
|          | TOTAL                                                                                                                                                                                     | 15,000.45 | 100   |

| DS |            | BOUNDARY |            | HYDROLOGY |                     |  |
|----|------------|----------|------------|-----------|---------------------|--|
|    | Expressway |          | Regional   | 2         | Sea / Shoreline     |  |
|    | Trunk line |          | Provincial |           | Lakes / Rivers      |  |
|    | Primary    |          | City       | PLACES    |                     |  |
|    | Secondary  |          | Municipal  | *         | Capital City / City |  |
|    | Tertiary   |          | Barangay   | •         | Capital Town / Town |  |