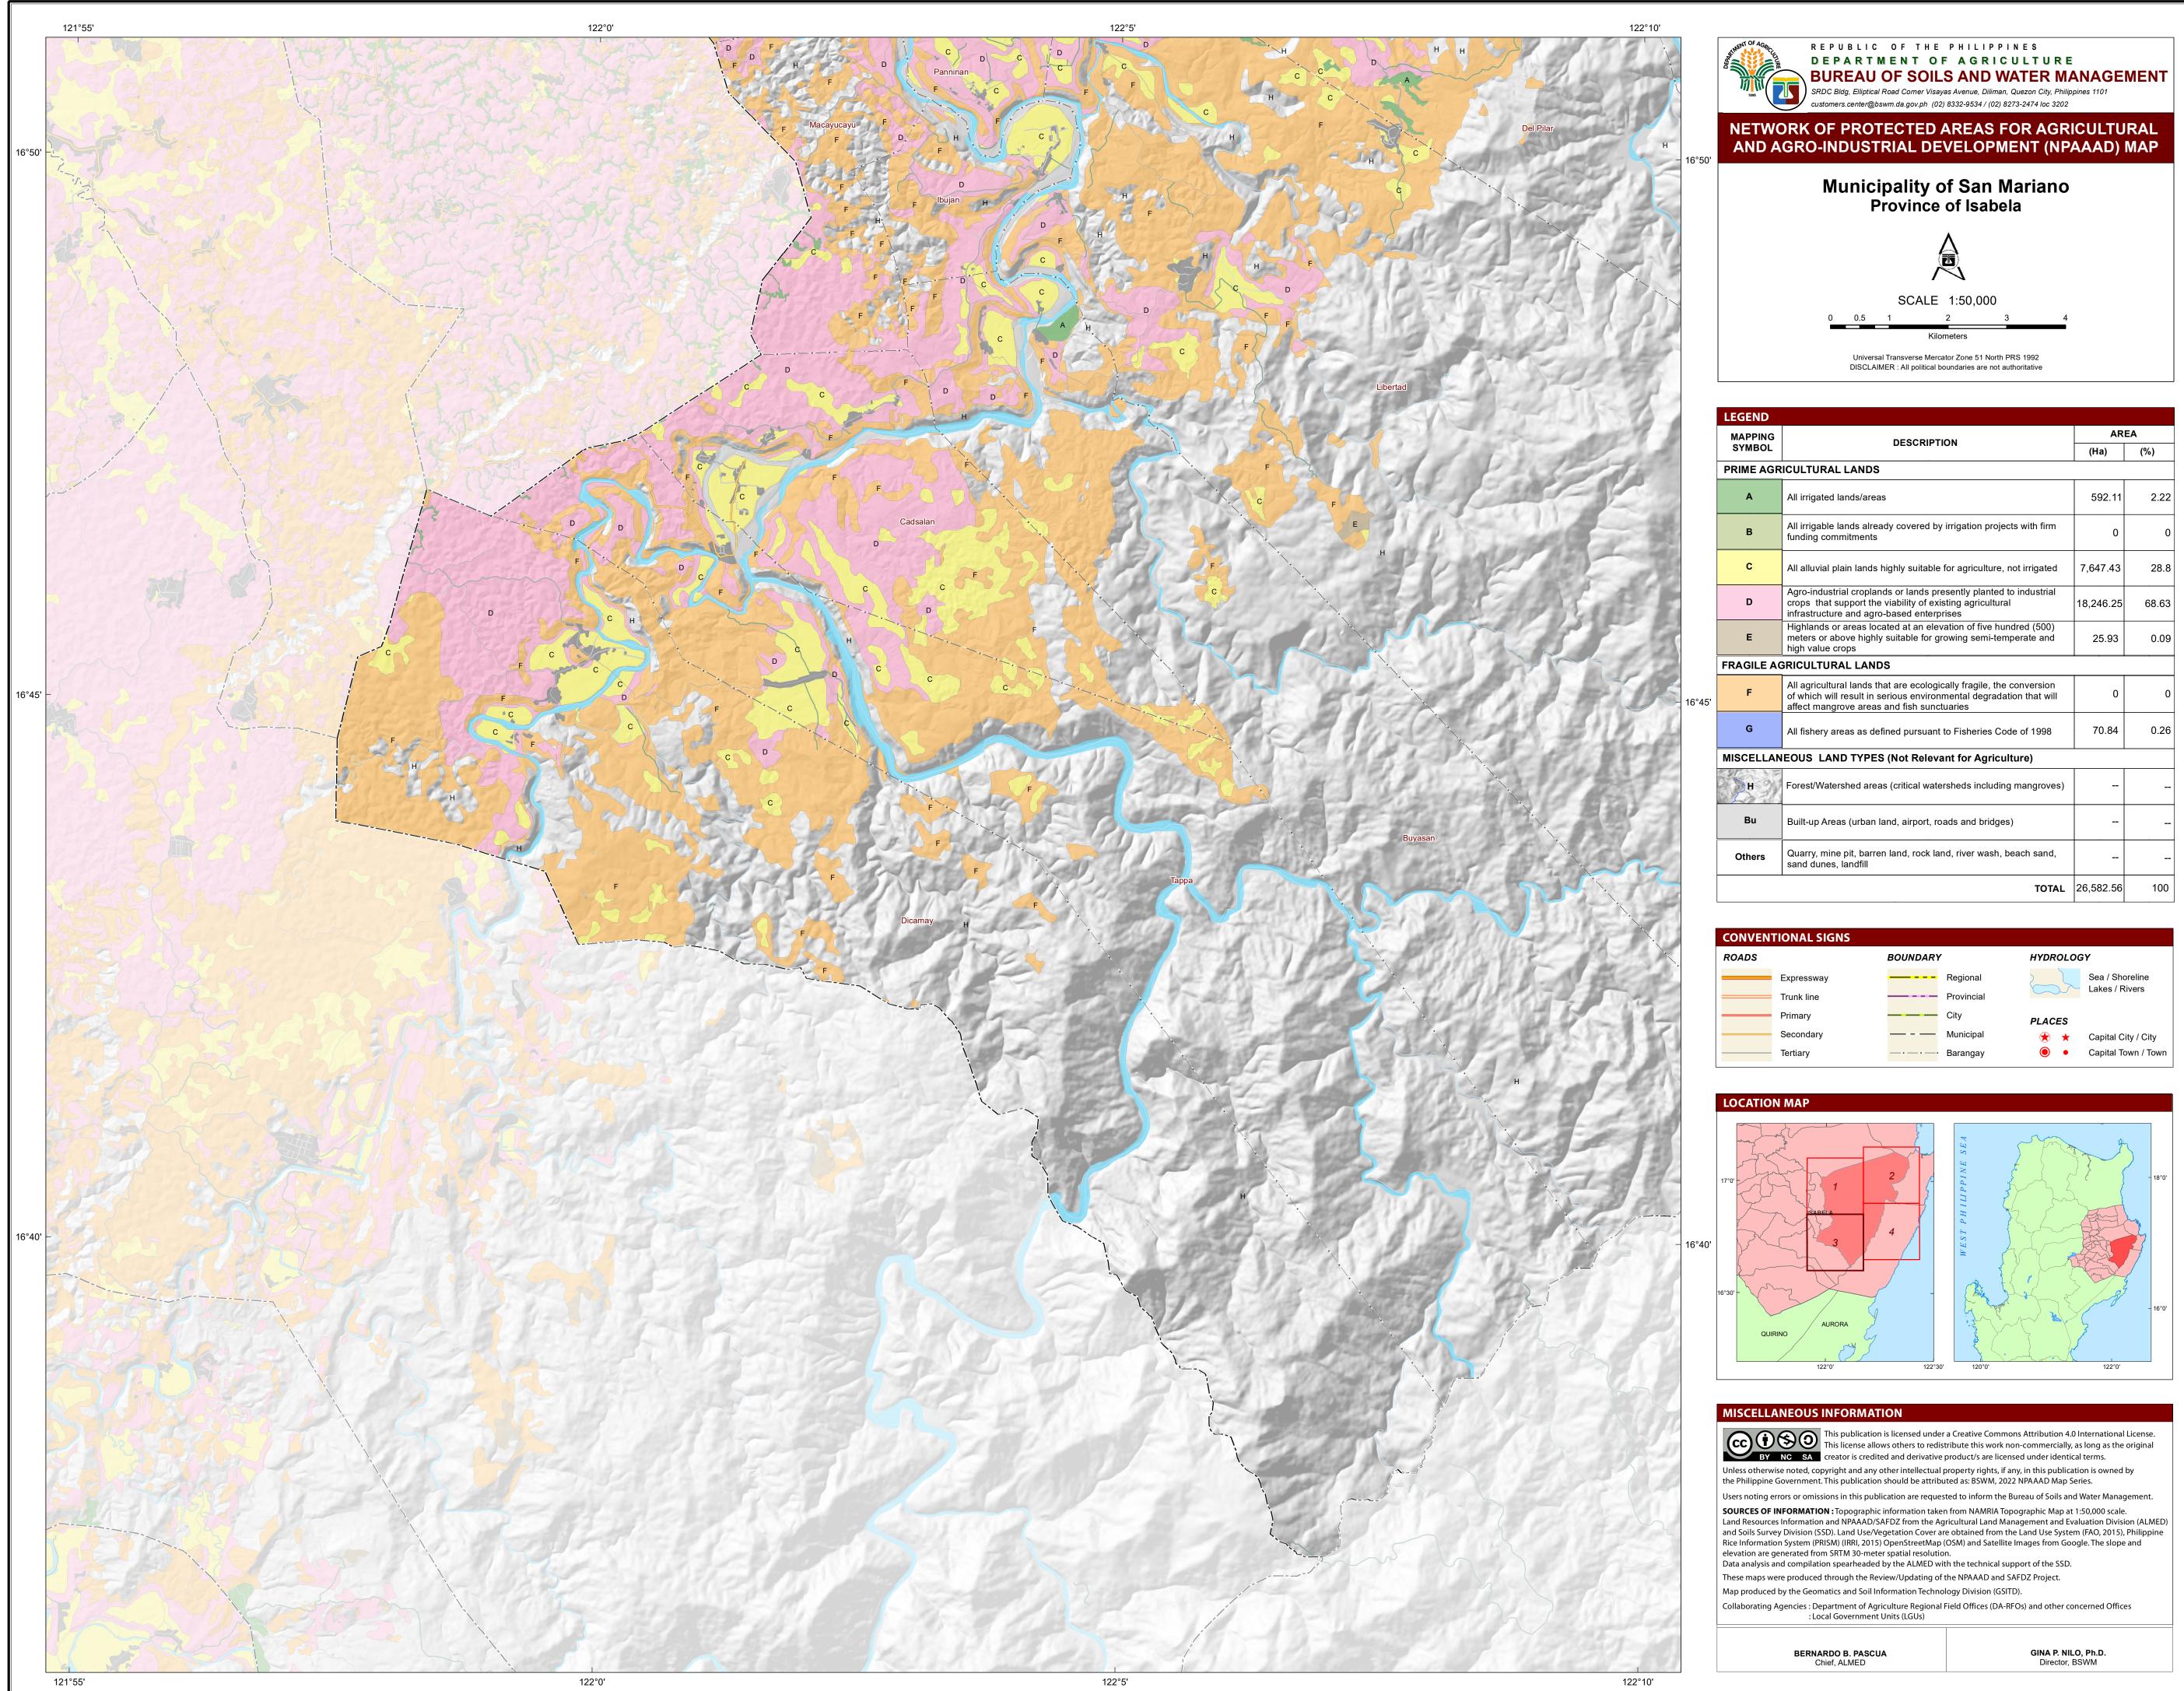

| MAPPING   |                                                                                                                                                                                           | AREA      |       |  |  |  |  |  |  |
|-----------|-------------------------------------------------------------------------------------------------------------------------------------------------------------------------------------------|-----------|-------|--|--|--|--|--|--|
| SYMBOL    | DESCRIPTION                                                                                                                                                                               | (Ha)      | (%)   |  |  |  |  |  |  |
| RIME AGR  | ICULTURAL LANDS                                                                                                                                                                           |           |       |  |  |  |  |  |  |
| Α         | All irrigated lands/areas                                                                                                                                                                 | 592.11    | 2.22  |  |  |  |  |  |  |
| В         | All irrigable lands already covered by irrigation projects with firm funding commitments                                                                                                  | 0         | C     |  |  |  |  |  |  |
| С         | All alluvial plain lands highly suitable for agriculture, not irrigated                                                                                                                   | 7,647.43  | 28.8  |  |  |  |  |  |  |
| D         | Agro-industrial croplands or lands presently planted to industrial<br>crops that support the viability of existing agricultural<br>infrastructure and agro-based enterprises              | 18,246.25 | 68.63 |  |  |  |  |  |  |
| Е         | Highlands or areas located at an elevation of five hundred (500)<br>meters or above highly suitable for growing semi-temperate and<br>high value crops                                    | 25.93     | 0.09  |  |  |  |  |  |  |
| RAGILE AG | GRICULTURAL LANDS                                                                                                                                                                         |           |       |  |  |  |  |  |  |
| F         | All agricultural lands that are ecologically fragile, the conversion<br>of which will result in serious environmental degradation that will<br>affect mangrove areas and fish sunctuaries | 0         | C     |  |  |  |  |  |  |
| G         | All fishery areas as defined pursuant to Fisheries Code of 1998                                                                                                                           | 70.84     | 0.26  |  |  |  |  |  |  |
| ISCELLAN  | EOUS LAND TYPES (Not Relevant for Agriculture)                                                                                                                                            |           |       |  |  |  |  |  |  |
| Н         | Forest/Watershed areas (critical watersheds including mangroves)                                                                                                                          |           |       |  |  |  |  |  |  |
| Bu        | Built-up Areas (urban land, airport, roads and bridges)                                                                                                                                   |           |       |  |  |  |  |  |  |
| Others    | Quarry, mine pit, barren land, rock land, river wash, beach sand, sand dunes, landfill                                                                                                    |           |       |  |  |  |  |  |  |
|           | TOTAL                                                                                                                                                                                     | 26,582.56 | 100   |  |  |  |  |  |  |
|           |                                                                                                                                                                                           | 1 1       |       |  |  |  |  |  |  |

| DS |            | BOUNDARY |            | HYDROLOGY |                     |  |
|----|------------|----------|------------|-----------|---------------------|--|
|    | Expressway |          | Regional   | 2         | Sea / Shoreline     |  |
|    | Trunk line |          | Provincial |           | Lakes / Rivers      |  |
|    | Primary    |          | City       | PLACES    |                     |  |
|    | Secondary  |          | Municipal  | *         | Capital City / City |  |
|    | Tertiary   | <u> </u> | Barangay   | •         | Capital Town / Town |  |