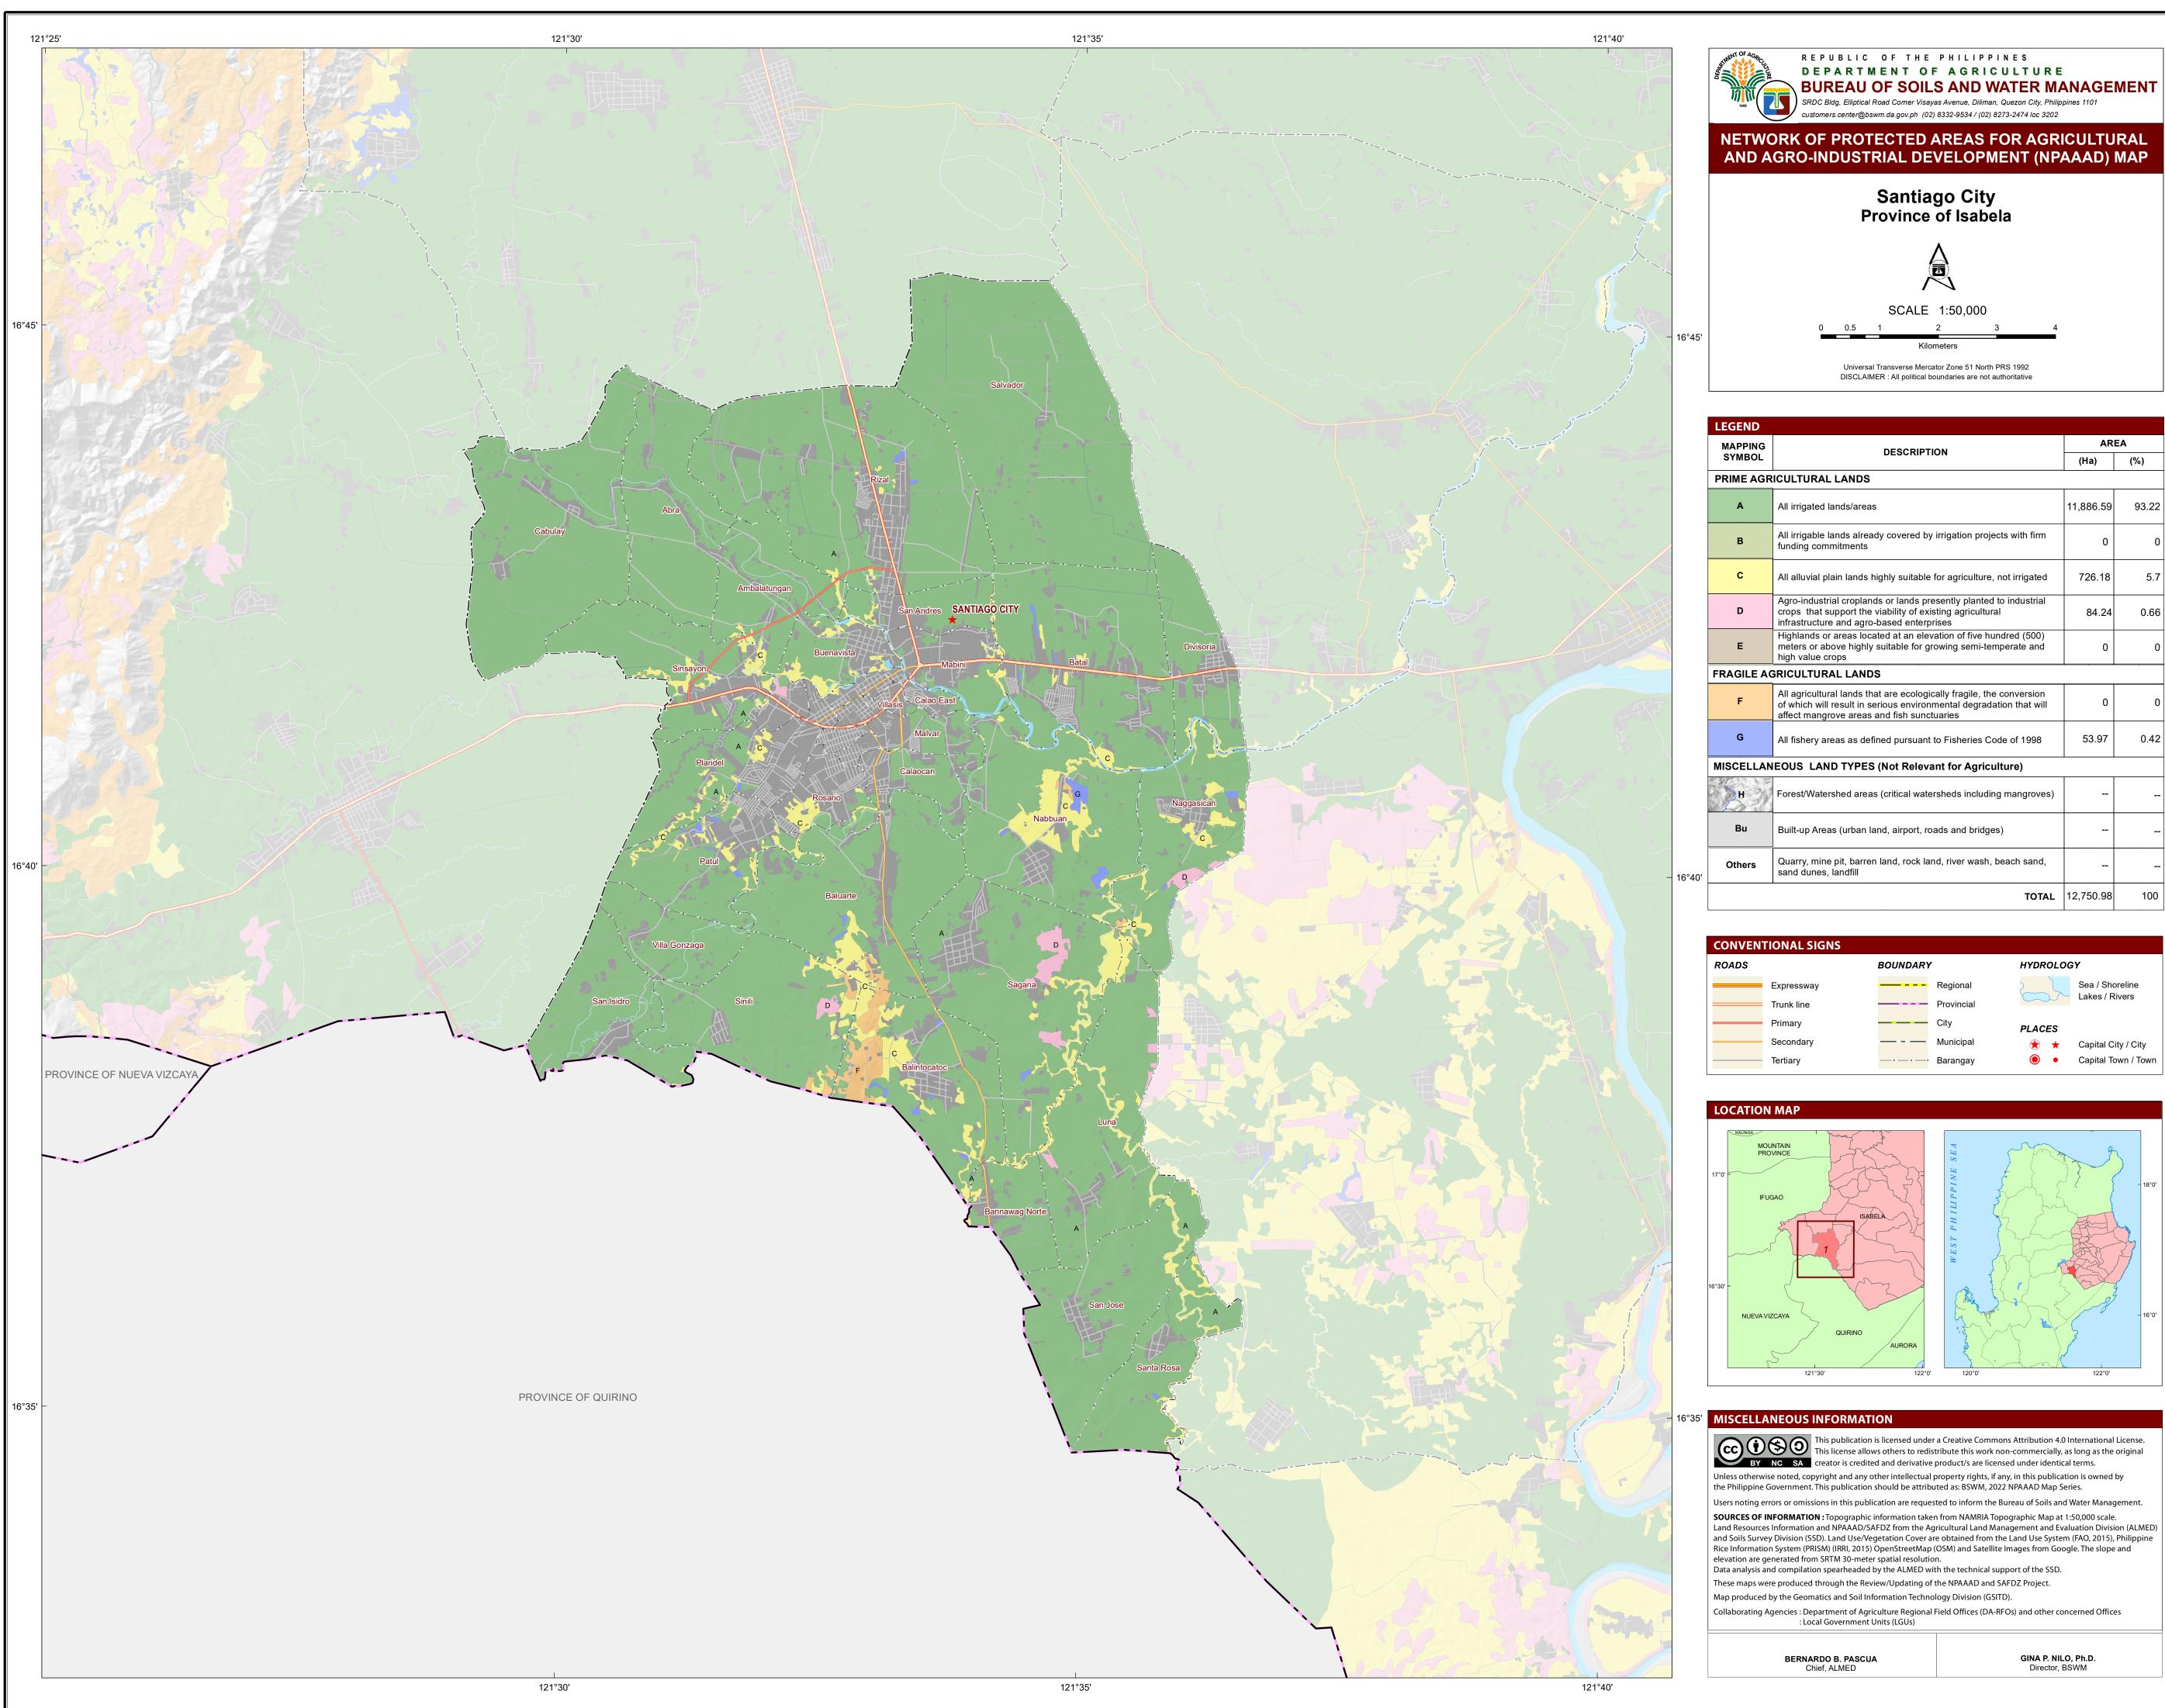

# REPUBLIC OF THE PHILIPPINES DEPARTMENT OF AGRICULTURE BUREAU OF SOILS AND WATER MANAGEMENT SRDC Bldg, Elliptical Road Comer Visayas Avenue, Diliman, Quezon City, Philippines 1101 customers.center@bswm.da.gov.ph (02) 8332-9534 / (02) 8273-2474 loc 3202

| EGEND                   |                                                                                                                                                                                           |           |       |  |  |  |  |  |
|-------------------------|-------------------------------------------------------------------------------------------------------------------------------------------------------------------------------------------|-----------|-------|--|--|--|--|--|
| MAPPING                 |                                                                                                                                                                                           | AREA      |       |  |  |  |  |  |
| SYMBOL                  | DESCRIPTION                                                                                                                                                                               |           | (%)   |  |  |  |  |  |
| RIME AGRICULTURAL LANDS |                                                                                                                                                                                           |           |       |  |  |  |  |  |
| Α                       | All irrigated lands/areas                                                                                                                                                                 | 11,886.59 | 93.22 |  |  |  |  |  |
| В                       | All irrigable lands already covered by irrigation projects with firm funding commitments                                                                                                  | 0         | 0     |  |  |  |  |  |
| С                       | All alluvial plain lands highly suitable for agriculture, not irrigated                                                                                                                   | 726.18    | 5.7   |  |  |  |  |  |
| D                       | Agro-industrial croplands or lands presently planted to industrial crops that support the viability of existing agricultural infrastructure and agro-based enterprises                    | 84.24     | 0.66  |  |  |  |  |  |
| E                       | Highlands or areas located at an elevation of five hundred (500) meters or above highly suitable for growing semi-temperate and high value crops                                          | 0         | 0     |  |  |  |  |  |
| RAGILE AG               | GRICULTURAL LANDS                                                                                                                                                                         |           |       |  |  |  |  |  |
| F                       | All agricultural lands that are ecologically fragile, the conversion<br>of which will result in serious environmental degradation that will<br>affect mangrove areas and fish sunctuaries | 0         | 0     |  |  |  |  |  |
| G                       | All fishery areas as defined pursuant to Fisheries Code of 1998                                                                                                                           | 53.97     | 0.42  |  |  |  |  |  |
| ISCELLAN                | EOUS LAND TYPES (Not Relevant for Agriculture)                                                                                                                                            |           |       |  |  |  |  |  |
| Н                       | Forest/Watershed areas (critical watersheds including mangroves)                                                                                                                          |           |       |  |  |  |  |  |
| Bu                      | Built-up Areas (urban land, airport, roads and bridges)                                                                                                                                   |           |       |  |  |  |  |  |
| Others                  | Quarry, mine pit, barren land, rock land, river wash, beach sand, sand dunes, landfill                                                                                                    |           |       |  |  |  |  |  |
|                         | TOTAL                                                                                                                                                                                     | 12,750.98 | 100   |  |  |  |  |  |

| Expressway<br>Trunk line | <br>Regional<br>Provincial |        | Sea / Shoreline<br>Lakes / Rivers |
|--------------------------|----------------------------|--------|-----------------------------------|
| <br>Primary              | <br>City                   | PLACES |                                   |
| <br>Secondary            | <br>Municipal              | *      | Capital City / City               |
| <br>Tertiary             | <br>Barangay               | •      | Capital Town / Town               |