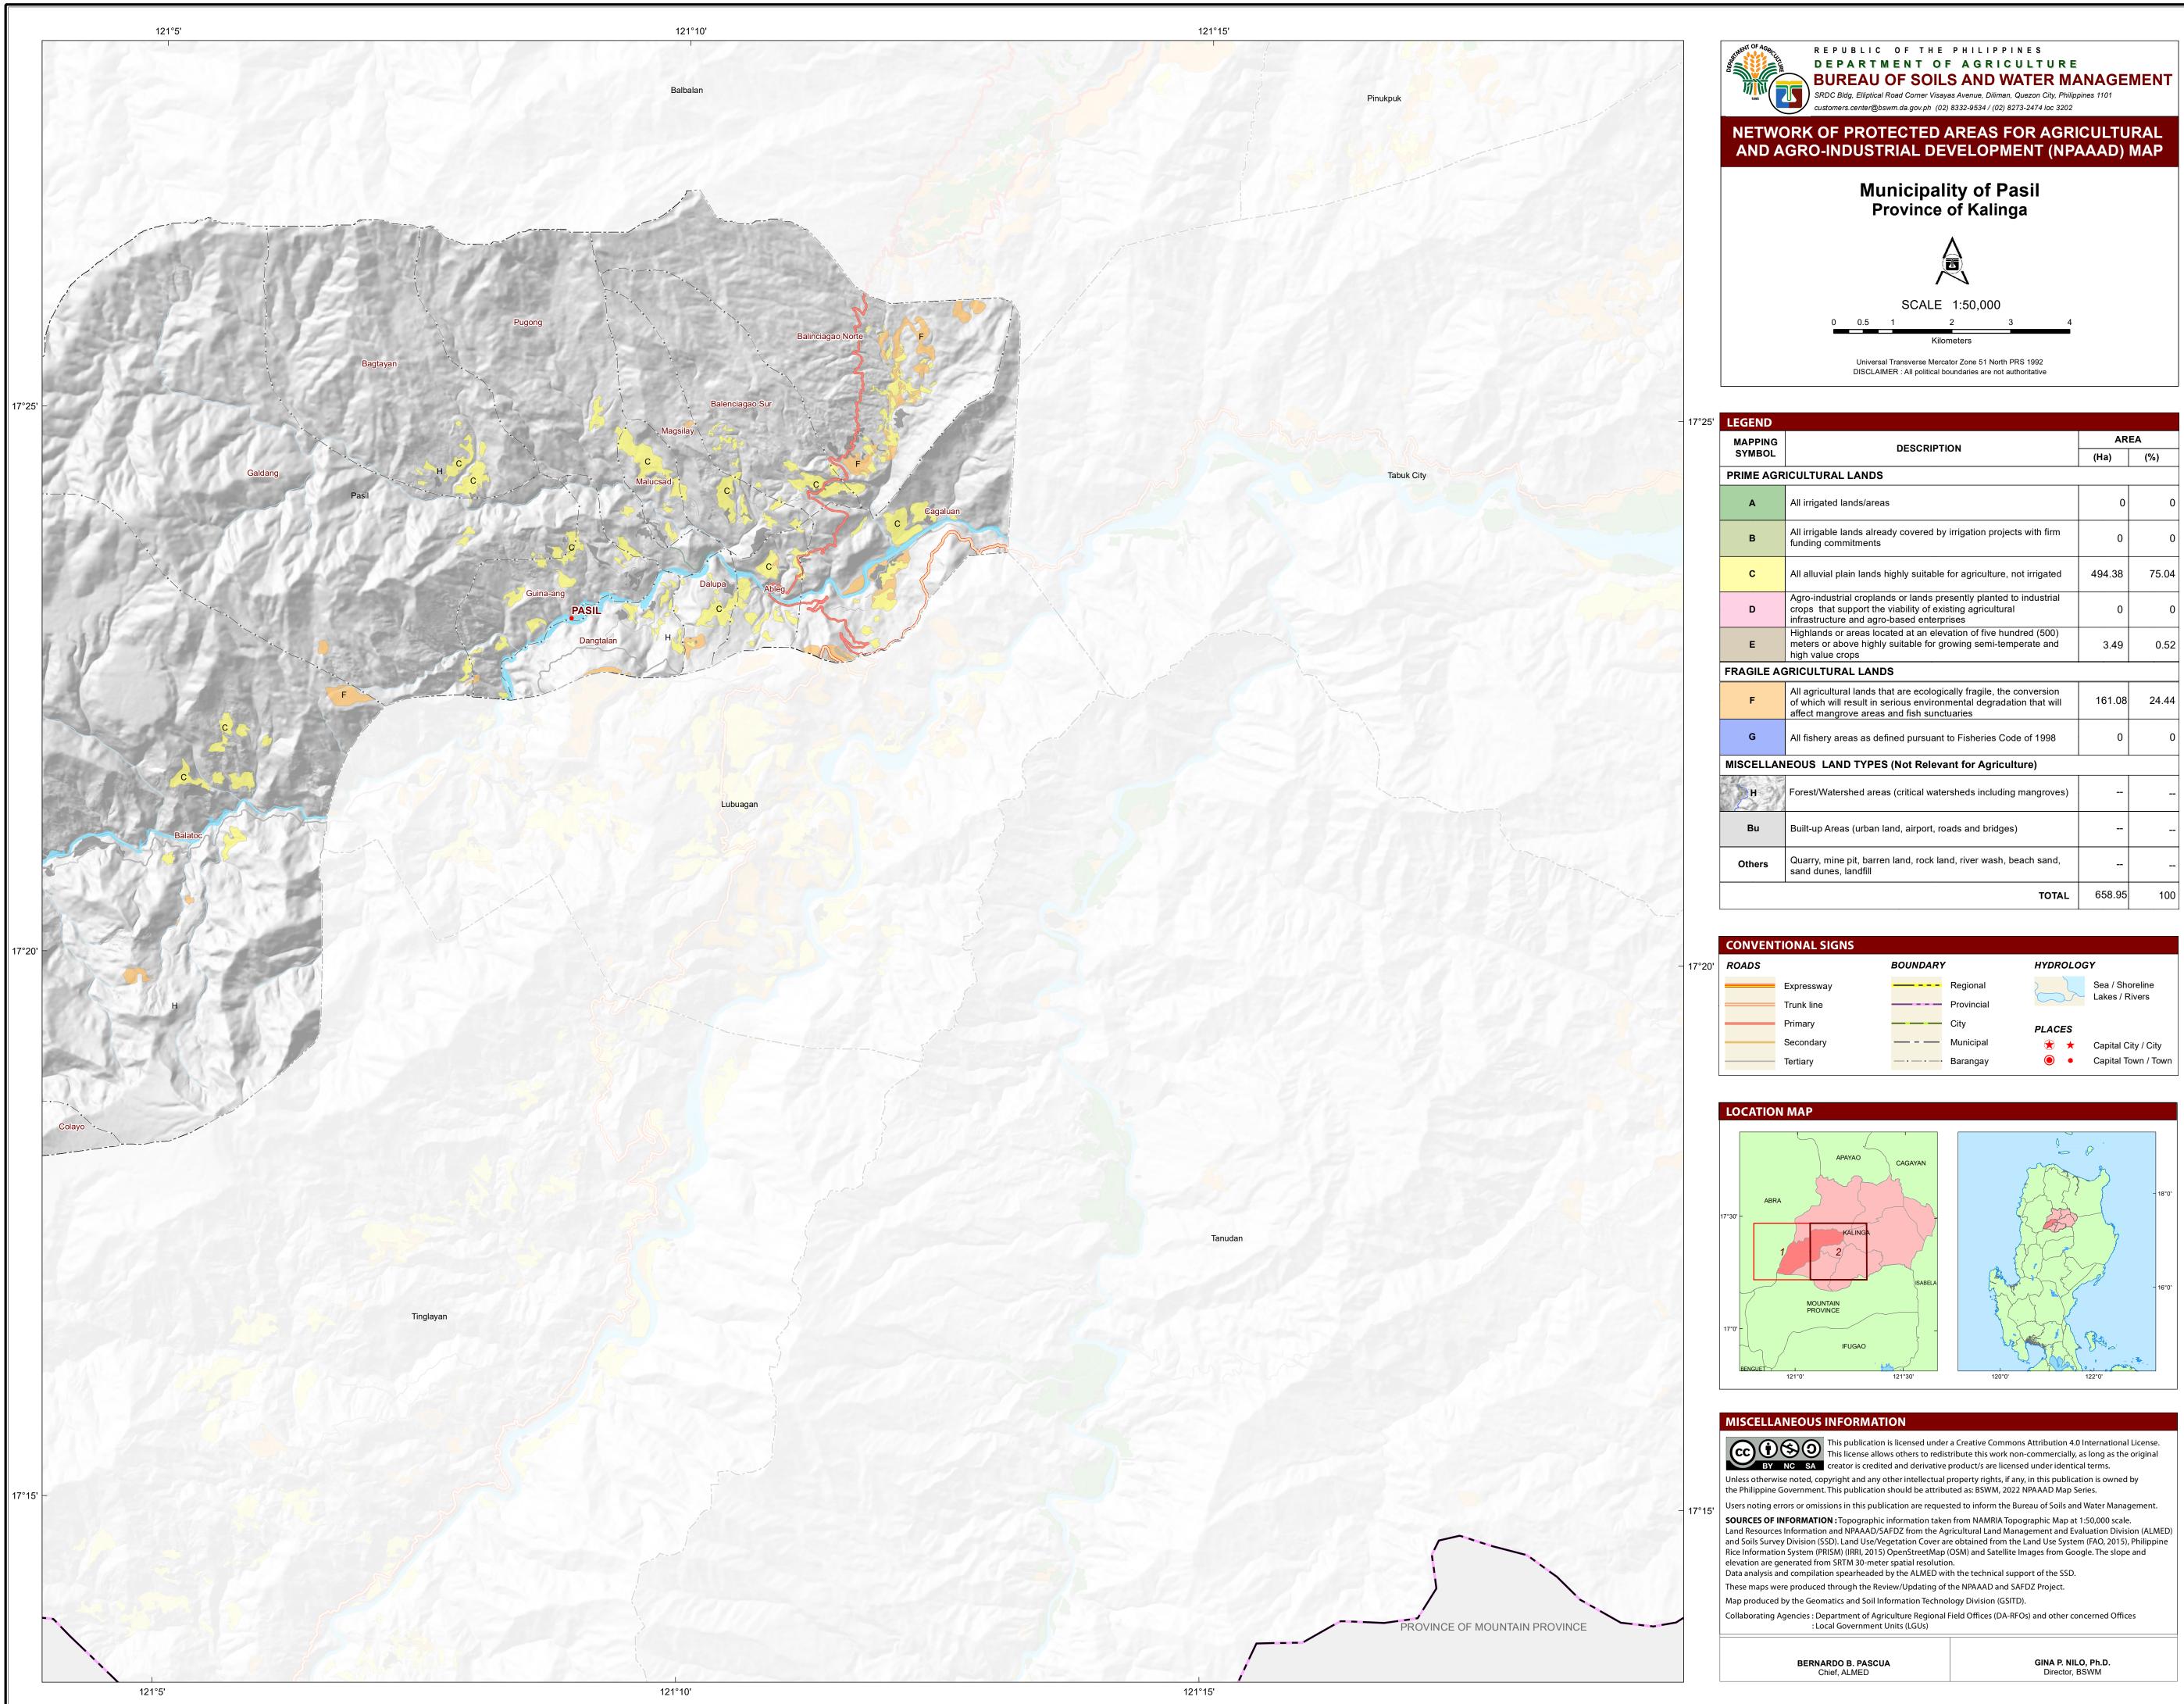

| EGEND                                                  |                                                                                                                                                                                           |        |       |  |  |  |  |  |
|--------------------------------------------------------|-------------------------------------------------------------------------------------------------------------------------------------------------------------------------------------------|--------|-------|--|--|--|--|--|
| MAPPING                                                |                                                                                                                                                                                           | AREA   |       |  |  |  |  |  |
| SYMBOL                                                 | DESCRIPTION                                                                                                                                                                               |        | (%)   |  |  |  |  |  |
| RIME AGRICULTURAL LANDS                                |                                                                                                                                                                                           |        |       |  |  |  |  |  |
| Α                                                      | All irrigated lands/areas                                                                                                                                                                 | 0      | 0     |  |  |  |  |  |
| В                                                      | All irrigable lands already covered by irrigation projects with firm funding commitments                                                                                                  | 0      | 0     |  |  |  |  |  |
| С                                                      | All alluvial plain lands highly suitable for agriculture, not irrigated                                                                                                                   | 494.38 | 75.04 |  |  |  |  |  |
| D                                                      | Agro-industrial croplands or lands presently planted to industrial crops that support the viability of existing agricultural infrastructure and agro-based enterprises                    | 0      | 0     |  |  |  |  |  |
| E                                                      | Highlands or areas located at an elevation of five hundred (500) meters or above highly suitable for growing semi-temperate and high value crops                                          | 3.49   | 0.52  |  |  |  |  |  |
| RAGILE AGRICULTURAL LANDS                              |                                                                                                                                                                                           |        |       |  |  |  |  |  |
| F                                                      | All agricultural lands that are ecologically fragile, the conversion<br>of which will result in serious environmental degradation that will<br>affect mangrove areas and fish sunctuaries | 161.08 | 24.44 |  |  |  |  |  |
| G                                                      | All fishery areas as defined pursuant to Fisheries Code of 1998                                                                                                                           | 0      | 0     |  |  |  |  |  |
| ISCELLANEOUS LAND TYPES (Not Relevant for Agriculture) |                                                                                                                                                                                           |        |       |  |  |  |  |  |
| Н                                                      | Forest/Watershed areas (critical watersheds including mangroves)                                                                                                                          |        |       |  |  |  |  |  |
| Bu                                                     | Built-up Areas (urban land, airport, roads and bridges)                                                                                                                                   |        |       |  |  |  |  |  |
| Others                                                 | Quarry, mine pit, barren land, rock land, river wash, beach sand, sand dunes, landfill                                                                                                    |        |       |  |  |  |  |  |
|                                                        | TOTAL                                                                                                                                                                                     | 658.95 | 100   |  |  |  |  |  |
|                                                        |                                                                                                                                                                                           |        |       |  |  |  |  |  |

| ADS |            | BOUNDARY |            | HYDROLOG | Ŷ                   |
|-----|------------|----------|------------|----------|---------------------|
|     | Expressway |          | Regional   | 2        | Sea / Shoreline     |
|     | Trunk line |          | Provincial |          | Lakes / Rivers      |
|     | Primary    |          | City       | PLACES   |                     |
|     | Secondary  |          | Municipal  | *        | Capital City / City |
|     | Tertiary   |          | Barangay   | •        | Capital Town / Town |
|     |            |          |            |          |                     |

| BERNARDO B. PASCUA<br>Chief, ALMED | <b>GINA P. NILO, Ph.D.</b><br>Director, BSWM |
|------------------------------------|----------------------------------------------|
|                                    |                                              |