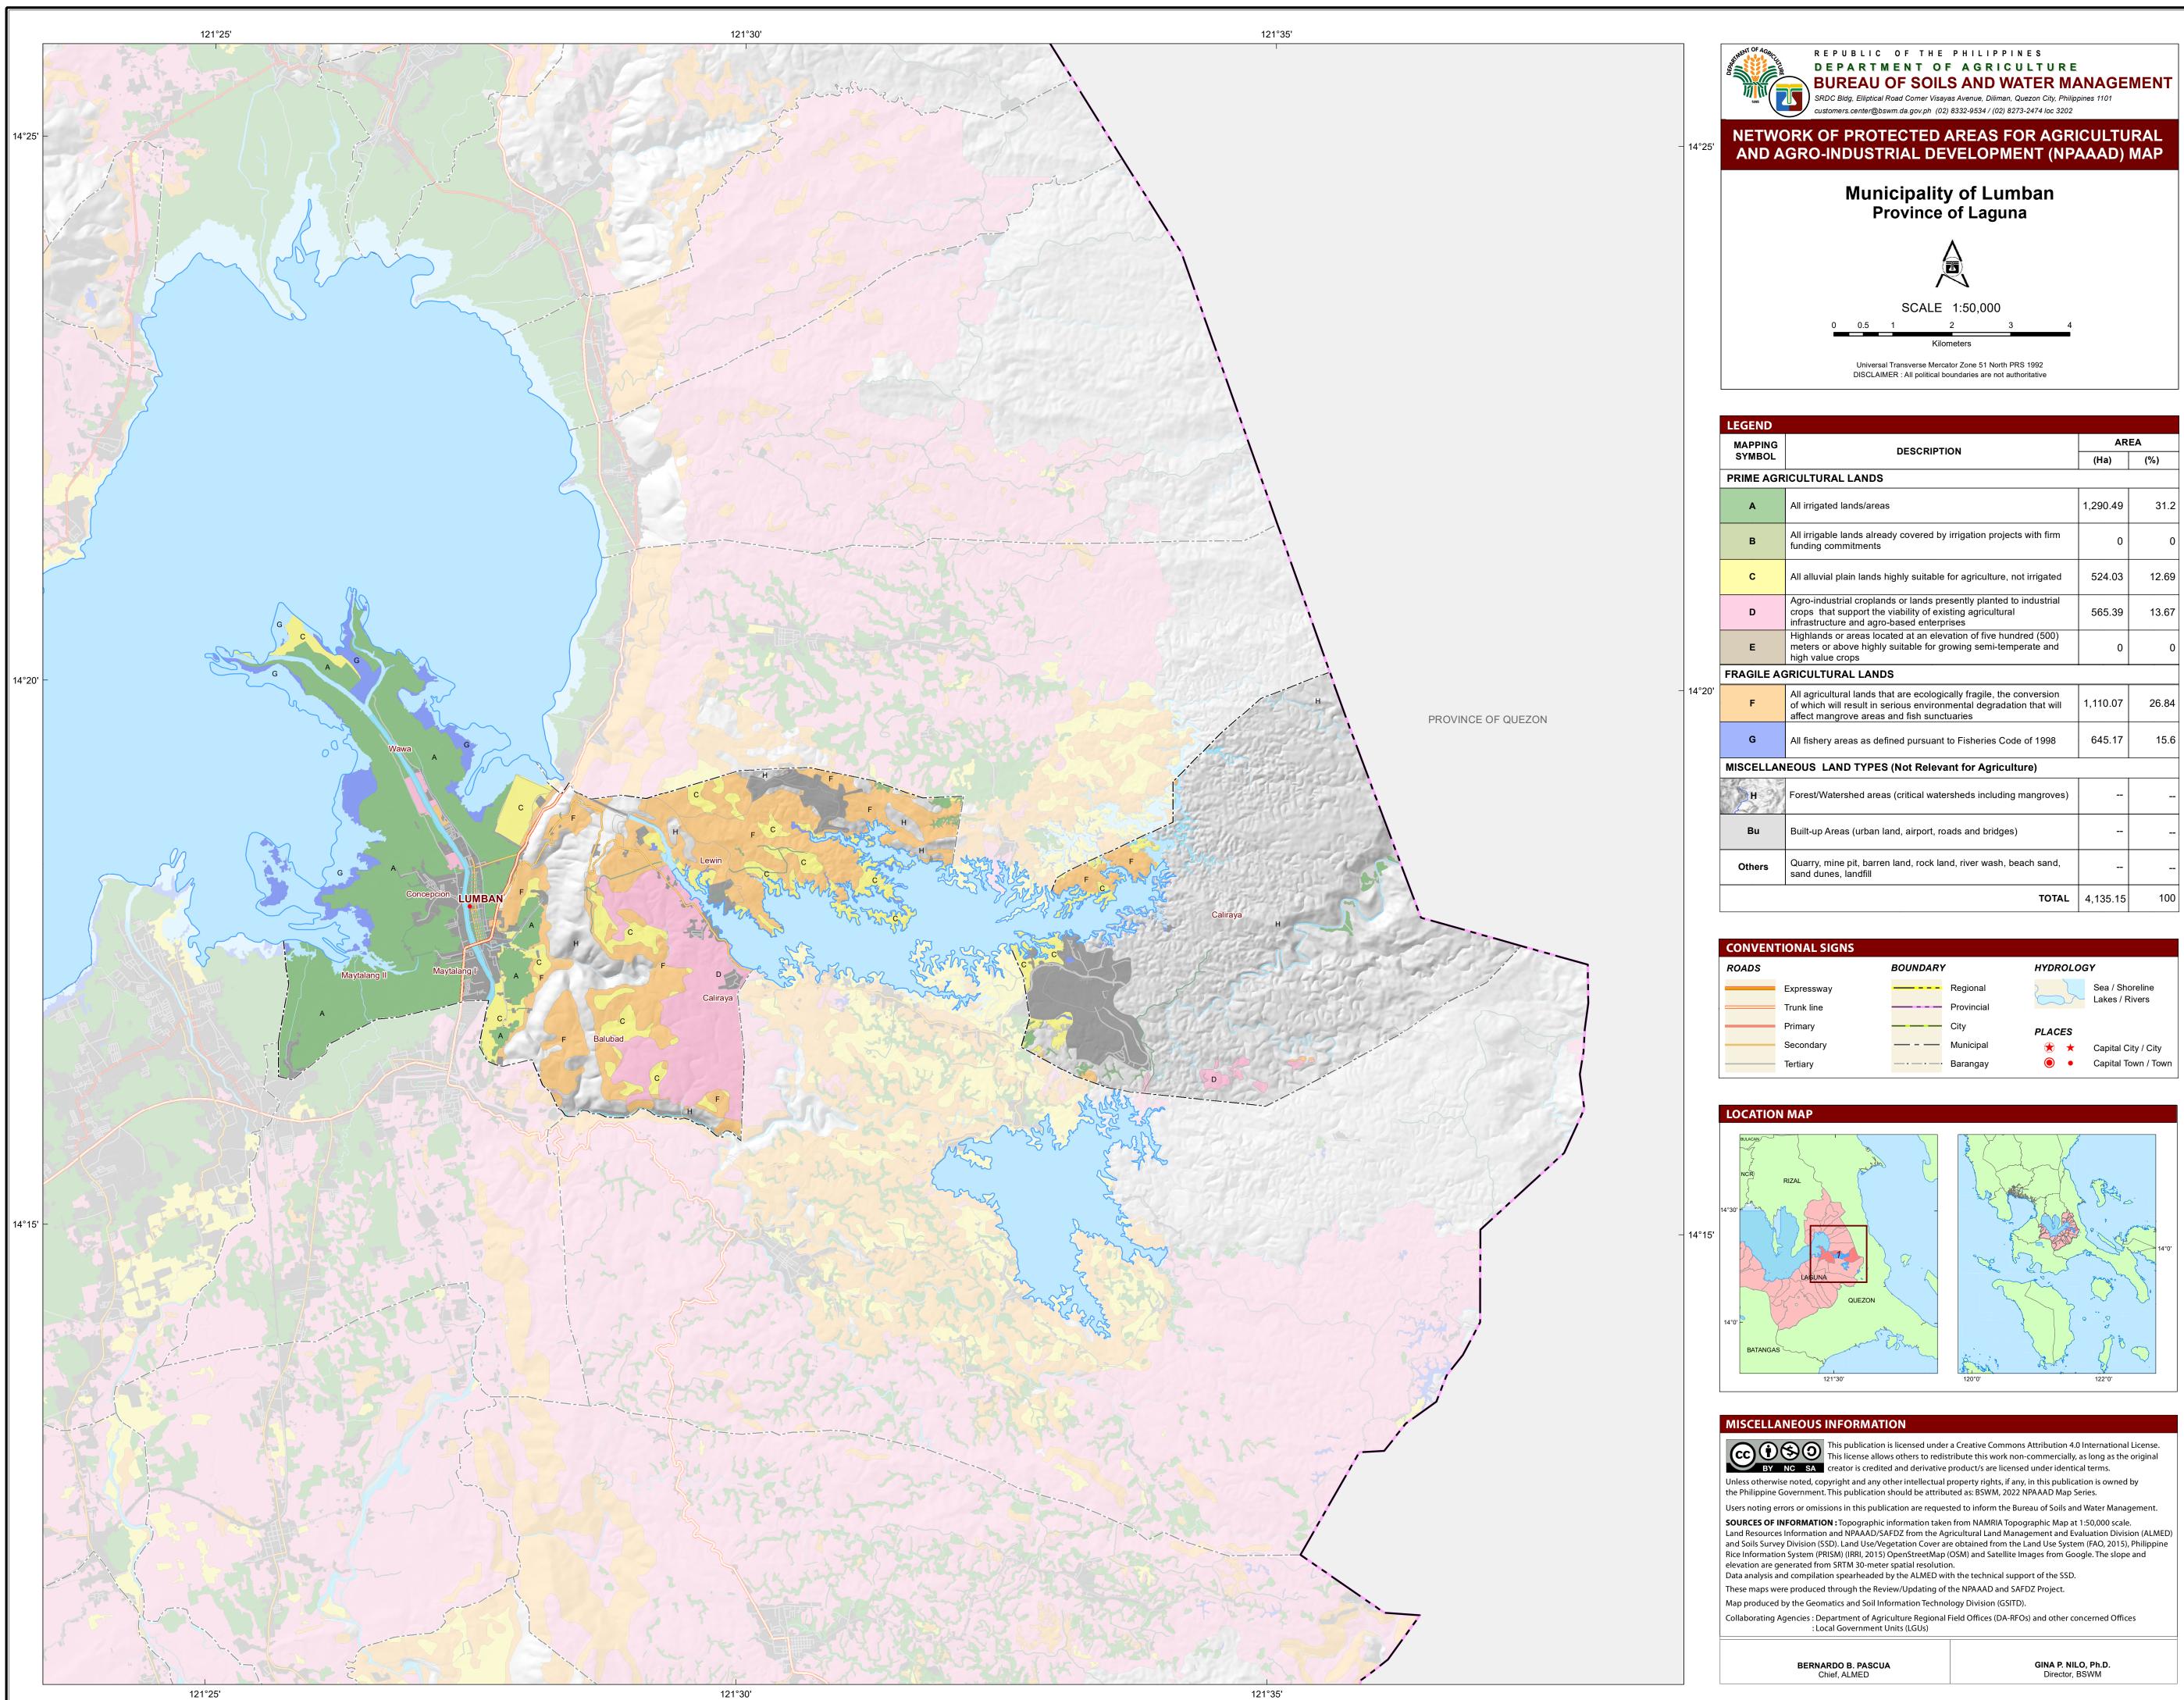

| EGEND<br>MAPPING<br>SYMBOL DESCRIPTION                                                                                                                                                    | AREA                                                                                                                                                                                                                                                                                                                                                                                                                                                                                                                                                                                                                                                                                                                                                                                                                                                                                                                                                                                                                                                                                           |                                                                                                                                                                                                                                                                                                                                                                                                                                                                                                                                                                                                                                                                                                                                                                                                                                                                                                                                                                                                                                                                                                                                                                      |  |  |
|-------------------------------------------------------------------------------------------------------------------------------------------------------------------------------------------|------------------------------------------------------------------------------------------------------------------------------------------------------------------------------------------------------------------------------------------------------------------------------------------------------------------------------------------------------------------------------------------------------------------------------------------------------------------------------------------------------------------------------------------------------------------------------------------------------------------------------------------------------------------------------------------------------------------------------------------------------------------------------------------------------------------------------------------------------------------------------------------------------------------------------------------------------------------------------------------------------------------------------------------------------------------------------------------------|----------------------------------------------------------------------------------------------------------------------------------------------------------------------------------------------------------------------------------------------------------------------------------------------------------------------------------------------------------------------------------------------------------------------------------------------------------------------------------------------------------------------------------------------------------------------------------------------------------------------------------------------------------------------------------------------------------------------------------------------------------------------------------------------------------------------------------------------------------------------------------------------------------------------------------------------------------------------------------------------------------------------------------------------------------------------------------------------------------------------------------------------------------------------|--|--|
|                                                                                                                                                                                           | (Ha)                                                                                                                                                                                                                                                                                                                                                                                                                                                                                                                                                                                                                                                                                                                                                                                                                                                                                                                                                                                                                                                                                           | (%)                                                                                                                                                                                                                                                                                                                                                                                                                                                                                                                                                                                                                                                                                                                                                                                                                                                                                                                                                                                                                                                                                                                                                                  |  |  |
| RIME AGRICULTURAL LANDS                                                                                                                                                                   |                                                                                                                                                                                                                                                                                                                                                                                                                                                                                                                                                                                                                                                                                                                                                                                                                                                                                                                                                                                                                                                                                                |                                                                                                                                                                                                                                                                                                                                                                                                                                                                                                                                                                                                                                                                                                                                                                                                                                                                                                                                                                                                                                                                                                                                                                      |  |  |
| All irrigated lands/areas                                                                                                                                                                 | 1,290.49                                                                                                                                                                                                                                                                                                                                                                                                                                                                                                                                                                                                                                                                                                                                                                                                                                                                                                                                                                                                                                                                                       | 31.2                                                                                                                                                                                                                                                                                                                                                                                                                                                                                                                                                                                                                                                                                                                                                                                                                                                                                                                                                                                                                                                                                                                                                                 |  |  |
| All irrigable lands already covered by irrigation projects with firm funding commitments                                                                                                  | 0                                                                                                                                                                                                                                                                                                                                                                                                                                                                                                                                                                                                                                                                                                                                                                                                                                                                                                                                                                                                                                                                                              | 0                                                                                                                                                                                                                                                                                                                                                                                                                                                                                                                                                                                                                                                                                                                                                                                                                                                                                                                                                                                                                                                                                                                                                                    |  |  |
| All alluvial plain lands highly suitable for agriculture, not irrigated                                                                                                                   | 524.03                                                                                                                                                                                                                                                                                                                                                                                                                                                                                                                                                                                                                                                                                                                                                                                                                                                                                                                                                                                                                                                                                         | 12.69                                                                                                                                                                                                                                                                                                                                                                                                                                                                                                                                                                                                                                                                                                                                                                                                                                                                                                                                                                                                                                                                                                                                                                |  |  |
| Agro-industrial croplands or lands presently planted to industrial<br>crops that support the viability of existing agricultural<br>infrastructure and agro-based enterprises              | 565.39                                                                                                                                                                                                                                                                                                                                                                                                                                                                                                                                                                                                                                                                                                                                                                                                                                                                                                                                                                                                                                                                                         | 13.67                                                                                                                                                                                                                                                                                                                                                                                                                                                                                                                                                                                                                                                                                                                                                                                                                                                                                                                                                                                                                                                                                                                                                                |  |  |
| Highlands or areas located at an elevation of five hundred (500) meters or above highly suitable for growing semi-temperate and high value crops                                          | 0                                                                                                                                                                                                                                                                                                                                                                                                                                                                                                                                                                                                                                                                                                                                                                                                                                                                                                                                                                                                                                                                                              | 0                                                                                                                                                                                                                                                                                                                                                                                                                                                                                                                                                                                                                                                                                                                                                                                                                                                                                                                                                                                                                                                                                                                                                                    |  |  |
| RAGILE AGRICULTURAL LANDS                                                                                                                                                                 |                                                                                                                                                                                                                                                                                                                                                                                                                                                                                                                                                                                                                                                                                                                                                                                                                                                                                                                                                                                                                                                                                                |                                                                                                                                                                                                                                                                                                                                                                                                                                                                                                                                                                                                                                                                                                                                                                                                                                                                                                                                                                                                                                                                                                                                                                      |  |  |
| All agricultural lands that are ecologically fragile, the conversion<br>of which will result in serious environmental degradation that will<br>affect mangrove areas and fish sunctuaries | 1,110.07                                                                                                                                                                                                                                                                                                                                                                                                                                                                                                                                                                                                                                                                                                                                                                                                                                                                                                                                                                                                                                                                                       | 26.84                                                                                                                                                                                                                                                                                                                                                                                                                                                                                                                                                                                                                                                                                                                                                                                                                                                                                                                                                                                                                                                                                                                                                                |  |  |
| All fishery areas as defined pursuant to Fisheries Code of 1998                                                                                                                           | 645.17                                                                                                                                                                                                                                                                                                                                                                                                                                                                                                                                                                                                                                                                                                                                                                                                                                                                                                                                                                                                                                                                                         | 15.6                                                                                                                                                                                                                                                                                                                                                                                                                                                                                                                                                                                                                                                                                                                                                                                                                                                                                                                                                                                                                                                                                                                                                                 |  |  |
| SCELLANEOUS LAND TYPES (Not Relevant for Agriculture)                                                                                                                                     |                                                                                                                                                                                                                                                                                                                                                                                                                                                                                                                                                                                                                                                                                                                                                                                                                                                                                                                                                                                                                                                                                                |                                                                                                                                                                                                                                                                                                                                                                                                                                                                                                                                                                                                                                                                                                                                                                                                                                                                                                                                                                                                                                                                                                                                                                      |  |  |
| Forest/Watershed areas (critical watersheds including mangroves)                                                                                                                          |                                                                                                                                                                                                                                                                                                                                                                                                                                                                                                                                                                                                                                                                                                                                                                                                                                                                                                                                                                                                                                                                                                |                                                                                                                                                                                                                                                                                                                                                                                                                                                                                                                                                                                                                                                                                                                                                                                                                                                                                                                                                                                                                                                                                                                                                                      |  |  |
| Built-up Areas (urban land, airport, roads and bridges)                                                                                                                                   |                                                                                                                                                                                                                                                                                                                                                                                                                                                                                                                                                                                                                                                                                                                                                                                                                                                                                                                                                                                                                                                                                                |                                                                                                                                                                                                                                                                                                                                                                                                                                                                                                                                                                                                                                                                                                                                                                                                                                                                                                                                                                                                                                                                                                                                                                      |  |  |
| Quarry, mine pit, barren land, rock land, river wash, beach sand, sand dunes, landfill                                                                                                    |                                                                                                                                                                                                                                                                                                                                                                                                                                                                                                                                                                                                                                                                                                                                                                                                                                                                                                                                                                                                                                                                                                |                                                                                                                                                                                                                                                                                                                                                                                                                                                                                                                                                                                                                                                                                                                                                                                                                                                                                                                                                                                                                                                                                                                                                                      |  |  |
| TOTAL                                                                                                                                                                                     | 4,135.15                                                                                                                                                                                                                                                                                                                                                                                                                                                                                                                                                                                                                                                                                                                                                                                                                                                                                                                                                                                                                                                                                       | 100                                                                                                                                                                                                                                                                                                                                                                                                                                                                                                                                                                                                                                                                                                                                                                                                                                                                                                                                                                                                                                                                                                                                                                  |  |  |
|                                                                                                                                                                                           | ICULTURAL LANDS   All irrigated lands/areas   All irrigable lands already covered by irrigation projects with firm funding commitments   All alluvial plain lands highly suitable for agriculture, not irrigated   Agro-industrial croplands or lands presently planted to industrial crops that support the viability of existing agricultural infrastructure and agro-based enterprises   Highlands or areas located at an elevation of five hundred (500) meters or above highly suitable for growing semi-temperate and high value crops   RICULTURAL LANDS   All agricultural lands that are ecologically fragile, the conversion of which will result in serious environmental degradation that will affect mangrove areas and fish sunctuaries   All fishery areas as defined pursuant to Fisheries Code of 1998   EOUS LAND TYPES (Not Relevant for Agriculture)   Forest/Watershed areas (critical watersheds including mangroves)   Built-up Areas (urban land, airport, roads and bridges)   Quarry, mine pit, barren land, rock land, river wash, beach sand, sand dunes, landfill | DESCRIPTION   (Ha)     ICULTURAL LANDS   (Ha)     All irrigated lands/areas   1,290.49     All irrigable lands already covered by irrigation projects with firm<br>funding commitments   0     All alluvial plain lands highly suitable for agriculture, not irrigated   524.03     Agro-industrial croplands or lands presently planted to industrial<br>crops that support the viability of existing agricultural<br>infrastructure and agro-based enterprises   565.39     Highlands or areas located at an elevation of five hundred (500)<br>meters or above highly suitable for growing semi-temperate and<br>high value crops   0     SRICULTURAL LANDS   1,110.07     All agricultural lands that are ecologically fragile, the conversion<br>of which will result in serious environmental degradation that will<br>affect mangrove areas and fish sunctuaries   645.17     EOUS LAND TYPES (Not Relevant for Agriculture)      Forest/Watershed areas (critical watersheds including mangroves)      Built-up Areas (urban land, airport, roads and bridges)      Quarry, mine pit, barren land, rock land, river wash, beach sand,<br>and dunes, landfill |  |  |

| ADS BOUNDARY HYDROLOGY              | Ŷ                   |
|-------------------------------------|---------------------|
|                                     | Sea / Shoreline     |
| Trunk line Provincial               | Lakes / Rivers      |
| Primary City PLACES                 |                     |
| Secondary — – — Municipal 😿 ★ (     | Capital City / City |
| Tertiary — · — · — · Barangay 🔘 • 0 | Capital Town / Town |