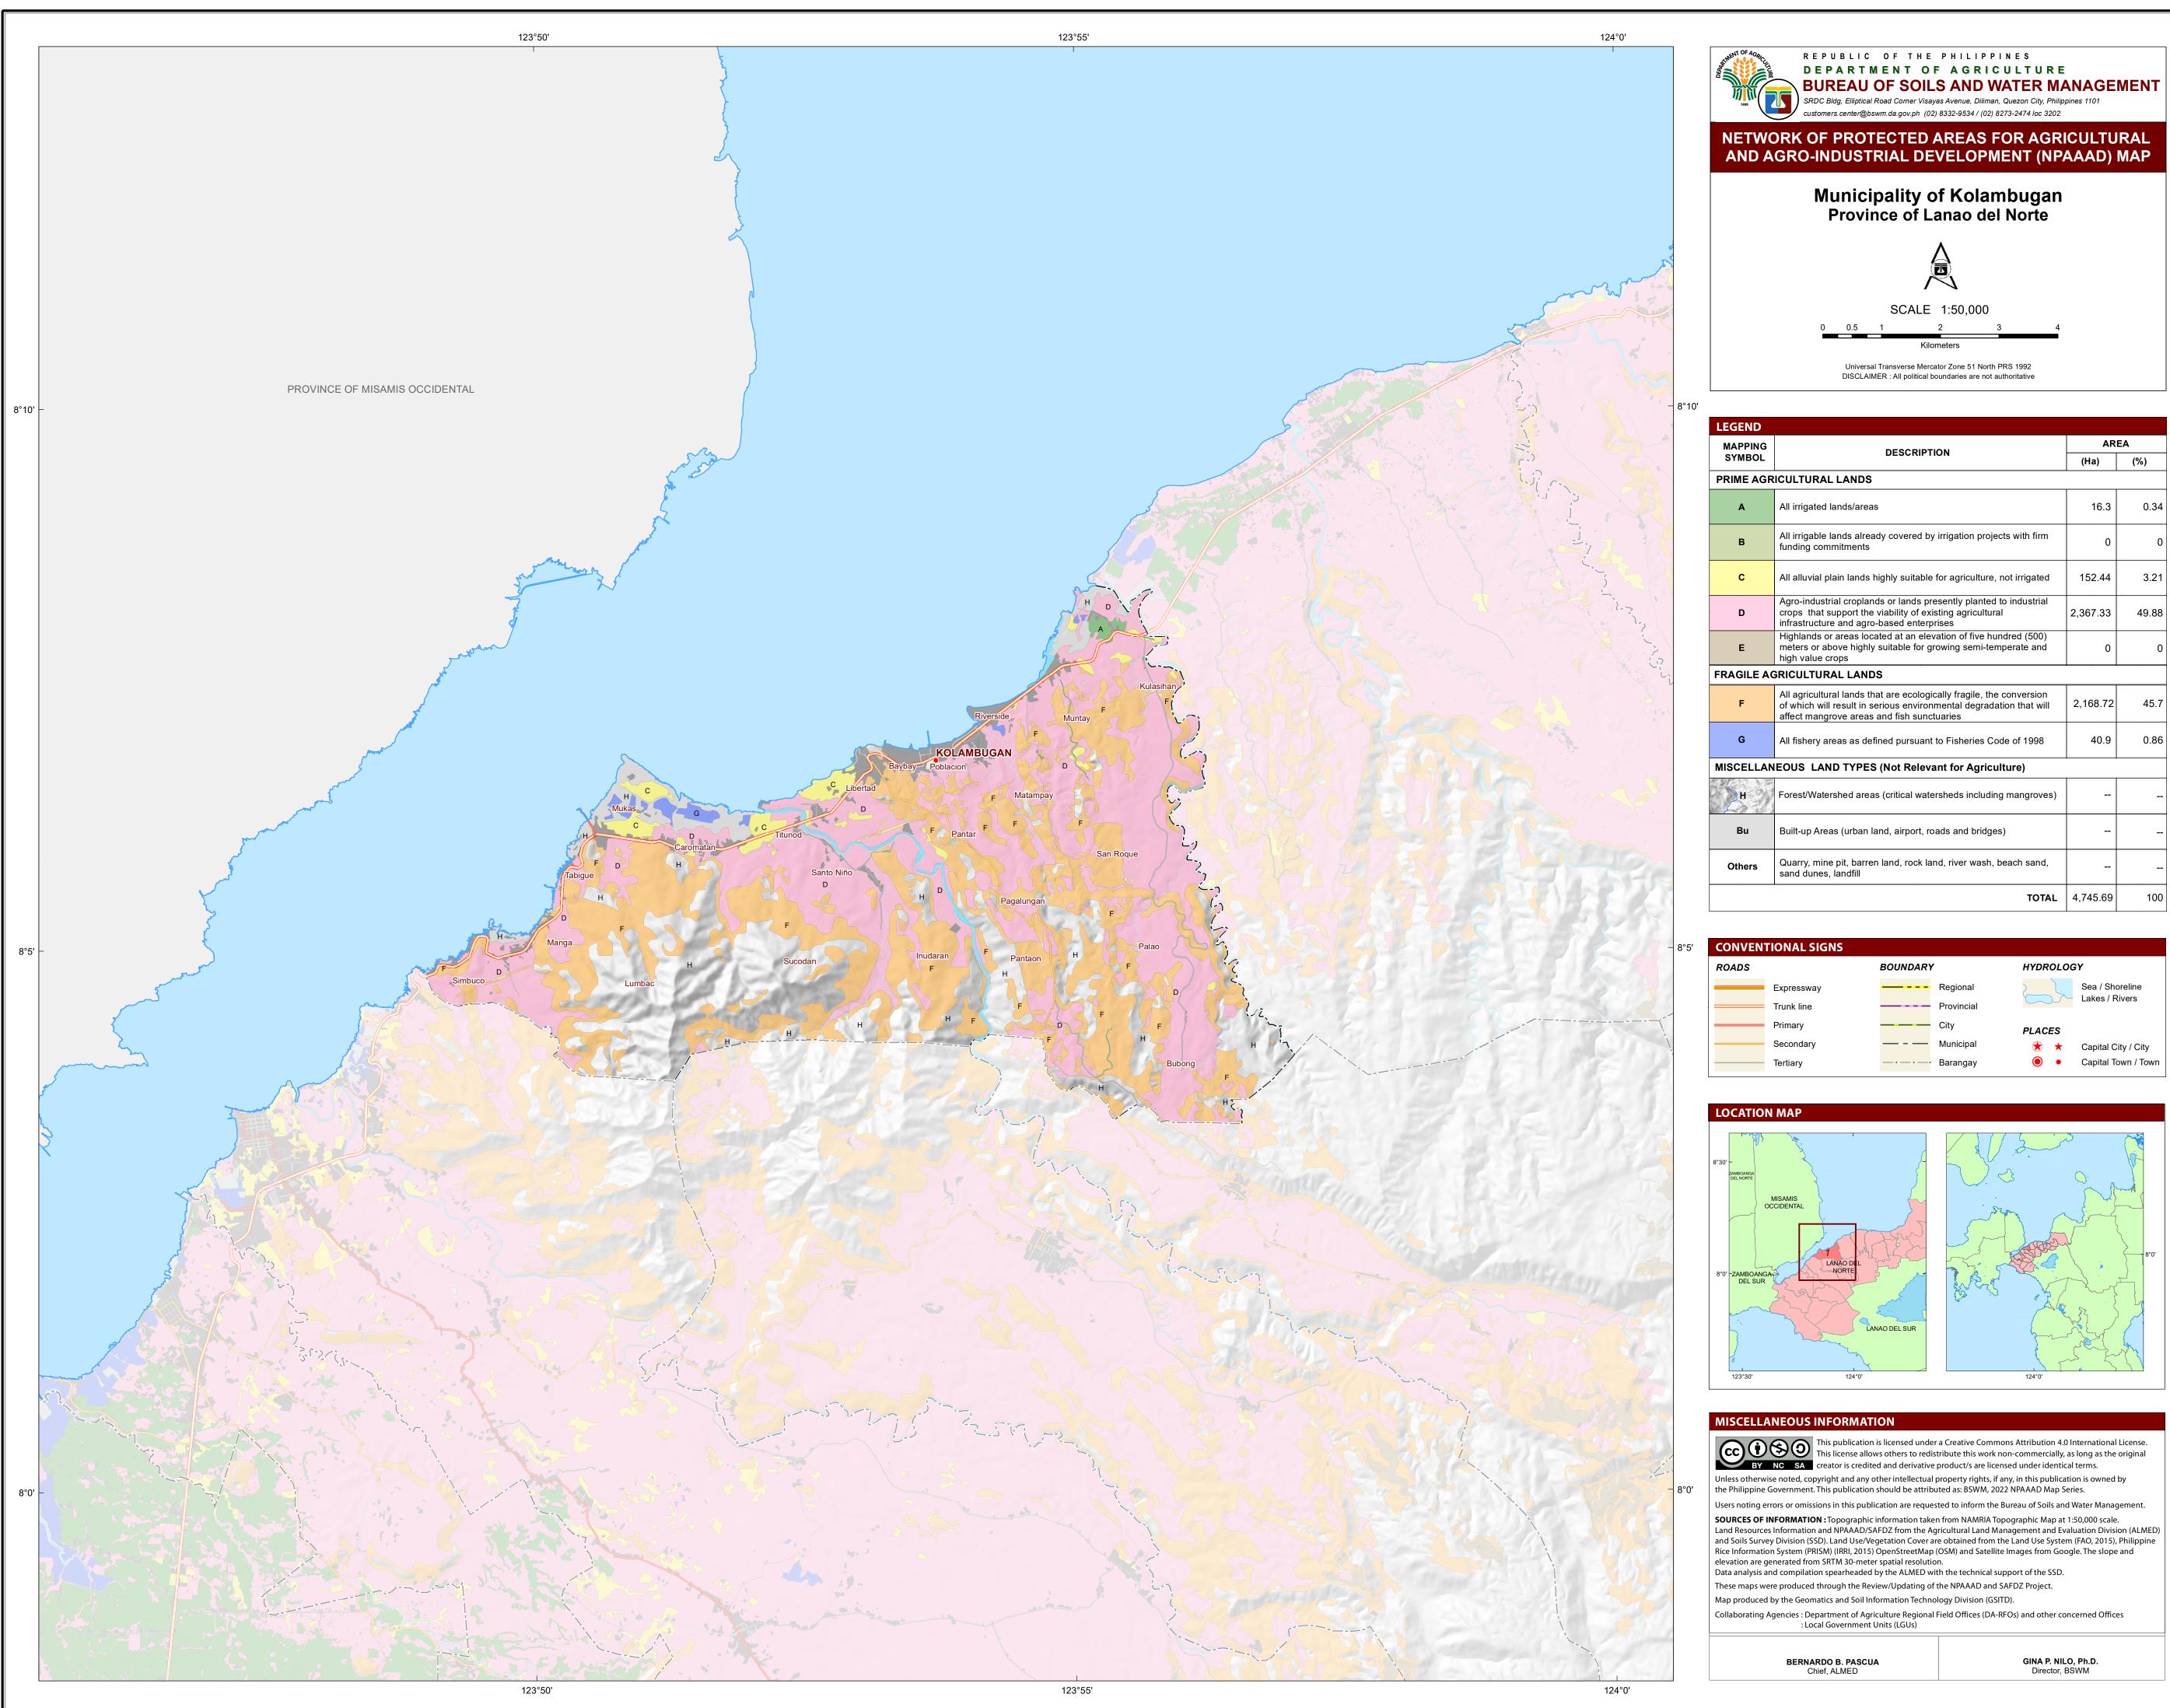

## BUREAU OF SOILS AND WATER MANAGEMENT SRDC Bldg, Elliptical Road Corner Visayas Avenue, Diliman, Quezon City, Philippines 1101

| EGEND                   |                                                                                                                                                                                           |          |       |  |  |  |  |
|-------------------------|-------------------------------------------------------------------------------------------------------------------------------------------------------------------------------------------|----------|-------|--|--|--|--|
| MAPPING                 | DESCRIPTION                                                                                                                                                                               | AREA     |       |  |  |  |  |
| SYMBOL                  | BEGORI HON                                                                                                                                                                                | (Ha)     | (%)   |  |  |  |  |
| RIME AGRICULTURAL LANDS |                                                                                                                                                                                           |          |       |  |  |  |  |
| A                       | All irrigated lands/areas                                                                                                                                                                 | 16.3     | 0.34  |  |  |  |  |
| В                       | All irrigable lands already covered by irrigation projects with firm funding commitments                                                                                                  | 0        | 0     |  |  |  |  |
| С                       | All alluvial plain lands highly suitable for agriculture, not irrigated                                                                                                                   | 152.44   | 3.21  |  |  |  |  |
| D                       | Agro-industrial croplands or lands presently planted to industrial crops that support the viability of existing agricultural infrastructure and agro-based enterprises                    | 2,367.33 | 49.88 |  |  |  |  |
| E                       | Highlands or areas located at an elevation of five hundred (500) meters or above highly suitable for growing semi-temperate and high value crops                                          | 0        | 0     |  |  |  |  |
| RAGILE AG               | GRICULTURAL LANDS                                                                                                                                                                         |          |       |  |  |  |  |
| F                       | All agricultural lands that are ecologically fragile, the conversion<br>of which will result in serious environmental degradation that will<br>affect mangrove areas and fish sunctuaries | 2,168.72 | 45.7  |  |  |  |  |
| G                       | All fishery areas as defined pursuant to Fisheries Code of 1998                                                                                                                           | 40.9     | 0.86  |  |  |  |  |
| SCELLAN                 | EOUS LAND TYPES (Not Relevant for Agriculture)                                                                                                                                            |          |       |  |  |  |  |
| Н                       | Forest/Watershed areas (critical watersheds including mangroves)                                                                                                                          |          |       |  |  |  |  |
| Bu                      | Built-up Areas (urban land, airport, roads and bridges)                                                                                                                                   |          |       |  |  |  |  |
| Others                  | Quarry, mine pit, barren land, rock land, river wash, beach sand, sand dunes, landfill                                                                                                    |          |       |  |  |  |  |
|                         | TOTAL                                                                                                                                                                                     | 4,745.69 | 100   |  |  |  |  |

| ADS |            | BOUNDARY |            | HYDROLOG | Y                   |
|-----|------------|----------|------------|----------|---------------------|
|     | Expressway |          | Regional   | 2        | Sea / Shoreline     |
|     | Trunk line |          | Provincial |          | Lakes / Rivers      |
|     | Primary    |          | City       | PLACES   |                     |
|     | Secondary  |          | Municipal  | *        | Capital City / City |
|     | Tertiary   | ··       | Barangay   | •        | Capital Town / Town |
|     |            |          |            |          |                     |