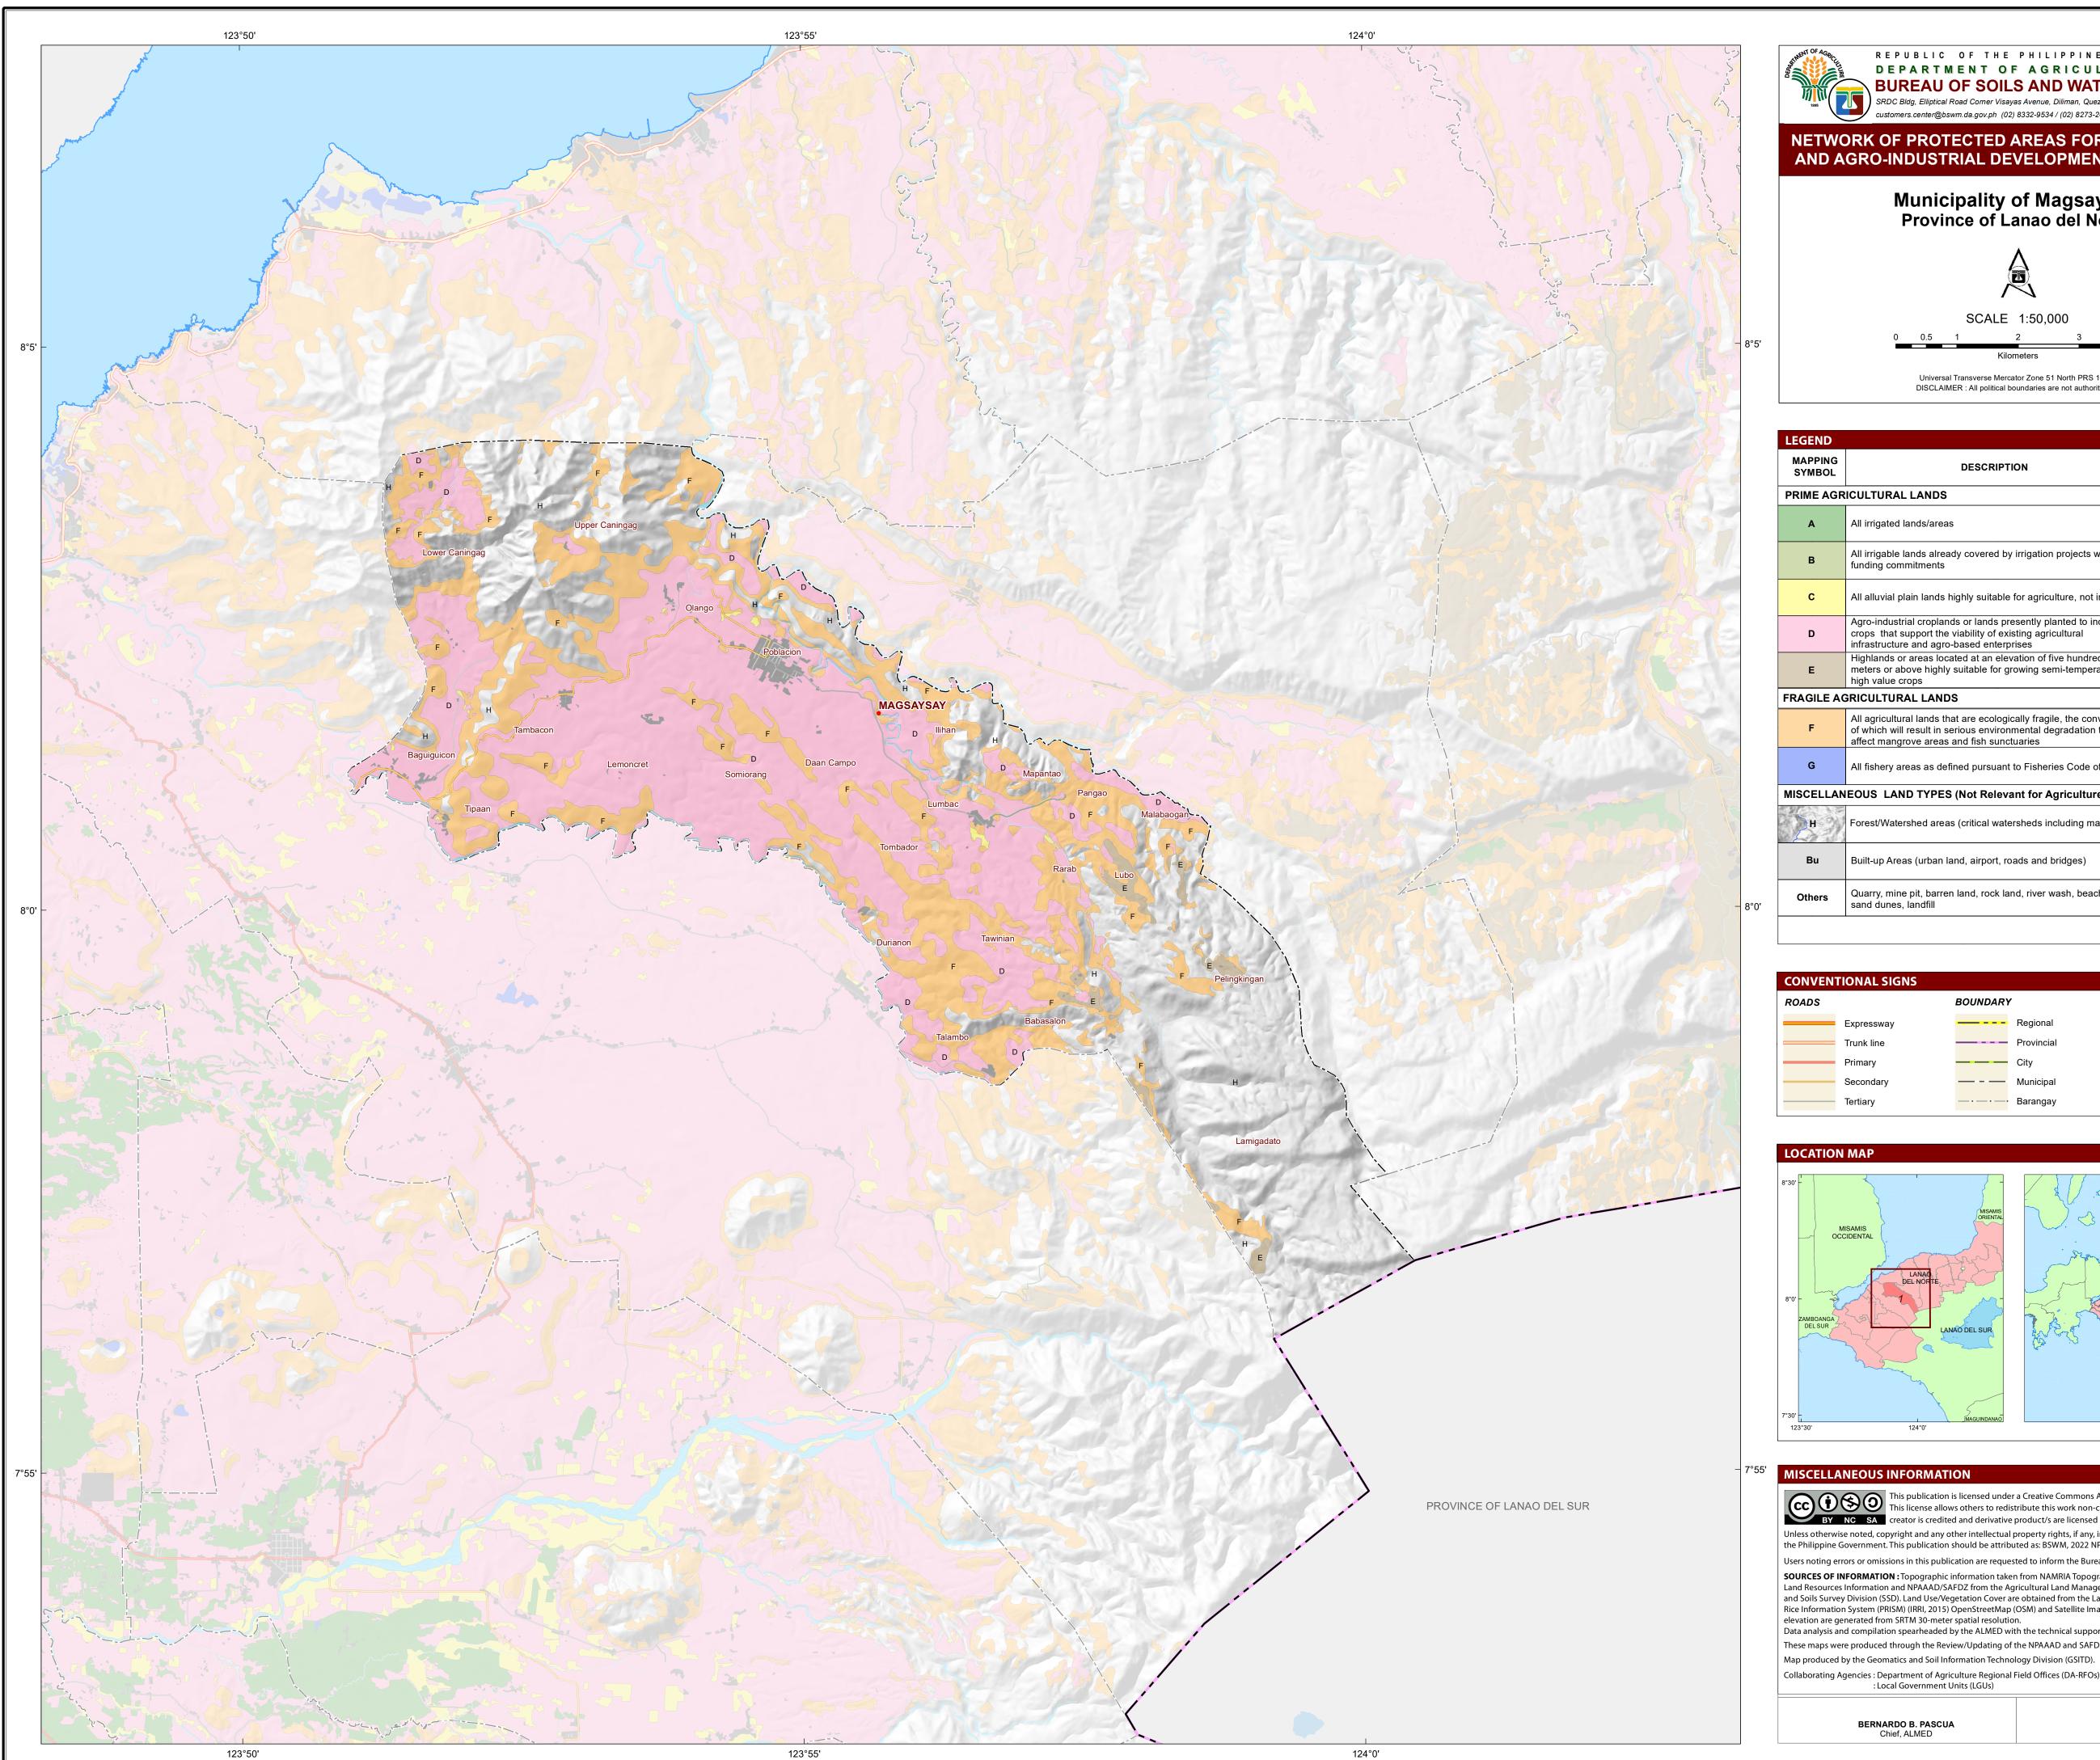

### NETWORK OF PROTECTED AREAS FOR AGRICULTURAL AND AGRO-INDUSTRIAL DEVELOPMENT (NPAAAD) MAP

## Municipality of Magsaysay Province of Lanao del Norte

SCALE 1:50,000

Universal Transverse Mercator Zone 51 North PRS 1992 DISCLAIMER : All political boundaries are not authoritative

| EGEND                                                                                                                                                                                     |                                                                                                                                                                                                                                                                                                                                                                                                                                                                                                                                                                                                                                                                                                                                                                                                                                                                                                                                                                                                                                                                                                 |                                                                                                                                                                                                                                                                                                                                                                                                                                                                                                                                                                                                                                                                                                                                                                                                                                                                                                                                                                                                                                                                                                                                                                                                                    |  |  |  |  |  |
|-------------------------------------------------------------------------------------------------------------------------------------------------------------------------------------------|-------------------------------------------------------------------------------------------------------------------------------------------------------------------------------------------------------------------------------------------------------------------------------------------------------------------------------------------------------------------------------------------------------------------------------------------------------------------------------------------------------------------------------------------------------------------------------------------------------------------------------------------------------------------------------------------------------------------------------------------------------------------------------------------------------------------------------------------------------------------------------------------------------------------------------------------------------------------------------------------------------------------------------------------------------------------------------------------------|--------------------------------------------------------------------------------------------------------------------------------------------------------------------------------------------------------------------------------------------------------------------------------------------------------------------------------------------------------------------------------------------------------------------------------------------------------------------------------------------------------------------------------------------------------------------------------------------------------------------------------------------------------------------------------------------------------------------------------------------------------------------------------------------------------------------------------------------------------------------------------------------------------------------------------------------------------------------------------------------------------------------------------------------------------------------------------------------------------------------------------------------------------------------------------------------------------------------|--|--|--|--|--|
|                                                                                                                                                                                           | AREA                                                                                                                                                                                                                                                                                                                                                                                                                                                                                                                                                                                                                                                                                                                                                                                                                                                                                                                                                                                                                                                                                            |                                                                                                                                                                                                                                                                                                                                                                                                                                                                                                                                                                                                                                                                                                                                                                                                                                                                                                                                                                                                                                                                                                                                                                                                                    |  |  |  |  |  |
| DESCRIPTION                                                                                                                                                                               |                                                                                                                                                                                                                                                                                                                                                                                                                                                                                                                                                                                                                                                                                                                                                                                                                                                                                                                                                                                                                                                                                                 | (%)                                                                                                                                                                                                                                                                                                                                                                                                                                                                                                                                                                                                                                                                                                                                                                                                                                                                                                                                                                                                                                                                                                                                                                                                                |  |  |  |  |  |
| RIME AGRICULTURAL LANDS                                                                                                                                                                   |                                                                                                                                                                                                                                                                                                                                                                                                                                                                                                                                                                                                                                                                                                                                                                                                                                                                                                                                                                                                                                                                                                 |                                                                                                                                                                                                                                                                                                                                                                                                                                                                                                                                                                                                                                                                                                                                                                                                                                                                                                                                                                                                                                                                                                                                                                                                                    |  |  |  |  |  |
| All irrigated lands/areas                                                                                                                                                                 | 0                                                                                                                                                                                                                                                                                                                                                                                                                                                                                                                                                                                                                                                                                                                                                                                                                                                                                                                                                                                                                                                                                               | 0.00                                                                                                                                                                                                                                                                                                                                                                                                                                                                                                                                                                                                                                                                                                                                                                                                                                                                                                                                                                                                                                                                                                                                                                                                               |  |  |  |  |  |
| All irrigable lands already covered by irrigation projects with firm funding commitments                                                                                                  | 0                                                                                                                                                                                                                                                                                                                                                                                                                                                                                                                                                                                                                                                                                                                                                                                                                                                                                                                                                                                                                                                                                               | 0                                                                                                                                                                                                                                                                                                                                                                                                                                                                                                                                                                                                                                                                                                                                                                                                                                                                                                                                                                                                                                                                                                                                                                                                                  |  |  |  |  |  |
| All alluvial plain lands highly suitable for agriculture, not irrigated                                                                                                                   | 12.62                                                                                                                                                                                                                                                                                                                                                                                                                                                                                                                                                                                                                                                                                                                                                                                                                                                                                                                                                                                                                                                                                           | 0.23                                                                                                                                                                                                                                                                                                                                                                                                                                                                                                                                                                                                                                                                                                                                                                                                                                                                                                                                                                                                                                                                                                                                                                                                               |  |  |  |  |  |
| Agro-industrial croplands or lands presently planted to industrial crops that support the viability of existing agricultural infrastructure and agro-based enterprises                    | 3,231.56                                                                                                                                                                                                                                                                                                                                                                                                                                                                                                                                                                                                                                                                                                                                                                                                                                                                                                                                                                                                                                                                                        | 57.74                                                                                                                                                                                                                                                                                                                                                                                                                                                                                                                                                                                                                                                                                                                                                                                                                                                                                                                                                                                                                                                                                                                                                                                                              |  |  |  |  |  |
| Highlands or areas located at an elevation of five hundred (500) meters or above highly suitable for growing semi-temperate and high value crops                                          | 93.64                                                                                                                                                                                                                                                                                                                                                                                                                                                                                                                                                                                                                                                                                                                                                                                                                                                                                                                                                                                                                                                                                           | 1.67                                                                                                                                                                                                                                                                                                                                                                                                                                                                                                                                                                                                                                                                                                                                                                                                                                                                                                                                                                                                                                                                                                                                                                                                               |  |  |  |  |  |
| GRICULTURAL LANDS                                                                                                                                                                         |                                                                                                                                                                                                                                                                                                                                                                                                                                                                                                                                                                                                                                                                                                                                                                                                                                                                                                                                                                                                                                                                                                 |                                                                                                                                                                                                                                                                                                                                                                                                                                                                                                                                                                                                                                                                                                                                                                                                                                                                                                                                                                                                                                                                                                                                                                                                                    |  |  |  |  |  |
| All agricultural lands that are ecologically fragile, the conversion<br>of which will result in serious environmental degradation that will<br>affect mangrove areas and fish sunctuaries | 2,259.17                                                                                                                                                                                                                                                                                                                                                                                                                                                                                                                                                                                                                                                                                                                                                                                                                                                                                                                                                                                                                                                                                        | 40.36                                                                                                                                                                                                                                                                                                                                                                                                                                                                                                                                                                                                                                                                                                                                                                                                                                                                                                                                                                                                                                                                                                                                                                                                              |  |  |  |  |  |
| All fishery areas as defined pursuant to Fisheries Code of 1998                                                                                                                           | 0.17                                                                                                                                                                                                                                                                                                                                                                                                                                                                                                                                                                                                                                                                                                                                                                                                                                                                                                                                                                                                                                                                                            | 0                                                                                                                                                                                                                                                                                                                                                                                                                                                                                                                                                                                                                                                                                                                                                                                                                                                                                                                                                                                                                                                                                                                                                                                                                  |  |  |  |  |  |
| SCELLANEOUS LAND TYPES (Not Relevant for Agriculture)                                                                                                                                     |                                                                                                                                                                                                                                                                                                                                                                                                                                                                                                                                                                                                                                                                                                                                                                                                                                                                                                                                                                                                                                                                                                 |                                                                                                                                                                                                                                                                                                                                                                                                                                                                                                                                                                                                                                                                                                                                                                                                                                                                                                                                                                                                                                                                                                                                                                                                                    |  |  |  |  |  |
| Forest/Watershed areas (critical watersheds including mangroves)                                                                                                                          |                                                                                                                                                                                                                                                                                                                                                                                                                                                                                                                                                                                                                                                                                                                                                                                                                                                                                                                                                                                                                                                                                                 |                                                                                                                                                                                                                                                                                                                                                                                                                                                                                                                                                                                                                                                                                                                                                                                                                                                                                                                                                                                                                                                                                                                                                                                                                    |  |  |  |  |  |
| Built-up Areas (urban land, airport, roads and bridges)                                                                                                                                   |                                                                                                                                                                                                                                                                                                                                                                                                                                                                                                                                                                                                                                                                                                                                                                                                                                                                                                                                                                                                                                                                                                 |                                                                                                                                                                                                                                                                                                                                                                                                                                                                                                                                                                                                                                                                                                                                                                                                                                                                                                                                                                                                                                                                                                                                                                                                                    |  |  |  |  |  |
| Quarry, mine pit, barren land, rock land, river wash, beach sand, sand dunes, landfill                                                                                                    |                                                                                                                                                                                                                                                                                                                                                                                                                                                                                                                                                                                                                                                                                                                                                                                                                                                                                                                                                                                                                                                                                                 |                                                                                                                                                                                                                                                                                                                                                                                                                                                                                                                                                                                                                                                                                                                                                                                                                                                                                                                                                                                                                                                                                                                                                                                                                    |  |  |  |  |  |
| TOTAL                                                                                                                                                                                     | 5,596.99                                                                                                                                                                                                                                                                                                                                                                                                                                                                                                                                                                                                                                                                                                                                                                                                                                                                                                                                                                                                                                                                                        | 100                                                                                                                                                                                                                                                                                                                                                                                                                                                                                                                                                                                                                                                                                                                                                                                                                                                                                                                                                                                                                                                                                                                                                                                                                |  |  |  |  |  |
|                                                                                                                                                                                           | ICULTURAL LANDS   All irrigated lands/areas   All irrigable lands already covered by irrigation projects with firm funding commitments   All alluvial plain lands highly suitable for agriculture, not irrigated   Agro-industrial croplands or lands presently planted to industrial crops that support the viability of existing agricultural infrastructure and agro-based enterprises   Highlands or areas located at an elevation of five hundred (500) meters or above highly suitable for growing semi-temperate and high value crops   SRICULTURAL LANDS   All agricultural lands that are ecologically fragile, the conversion of which will result in serious environmental degradation that will affect mangrove areas and fish sunctuaries   All fishery areas as defined pursuant to Fisheries Code of 1998   EOUS LAND TYPES (Not Relevant for Agriculture)   Forest/Watershed areas (critical watersheds including mangroves)   Built-up Areas (urban land, airport, roads and bridges)   Quarry, mine pit, barren land, rock land, river wash, beach sand, sand dunes, landfill | DESCRIPTION     (Ha)     ICULTURAL LANDS     All irrigated lands/areas   0     All irrigable lands already covered by irrigation projects with firm funding commitments   0     All alluvial plain lands highly suitable for agriculture, not irrigated   12.62     Agro-industrial croplands or lands presently planted to industrial crops that support the viability of existing agricultural infrastructure and agro-based enterprises   3,231.56     Highlands or areas located at an elevation of five hundred (500) meters or above highly suitable for growing semi-temperate and high value crops   93.64     SRICULTURAL LANDS   2,259.17     All agricultural lands that are ecologically fragile, the conversion of which will result in serious environmental degradation that will affect mangrove areas and fish sunctuaries   2,259.17     All fishery areas as defined pursuant to Fisheries Code of 1998   0.17     EOUS LAND TYPES (Not Relevant for Agriculture)      Forest/Watershed areas (critical watersheds including mangroves)      Built-up Areas (urban land, airport, roads and bridges)      Quarry, mine pit, barren land, rock land, river wash, beach sand, and dunes, landfill |  |  |  |  |  |

| ADS |            | BOUNDARY |            | HYDROLOGY |                     |  |
|-----|------------|----------|------------|-----------|---------------------|--|
|     | Expressway |          | Regional   | 2         | Sea / Shoreline     |  |
|     | Trunk line |          | Provincial |           | Lakes / Rivers      |  |
|     | Primary    |          | City       | PLACES    |                     |  |
|     | Secondary  |          | Municipal  | * *       | Capital City / City |  |
|     | Tertiary   |          | Barangay   | •         | Capital Town / Town |  |