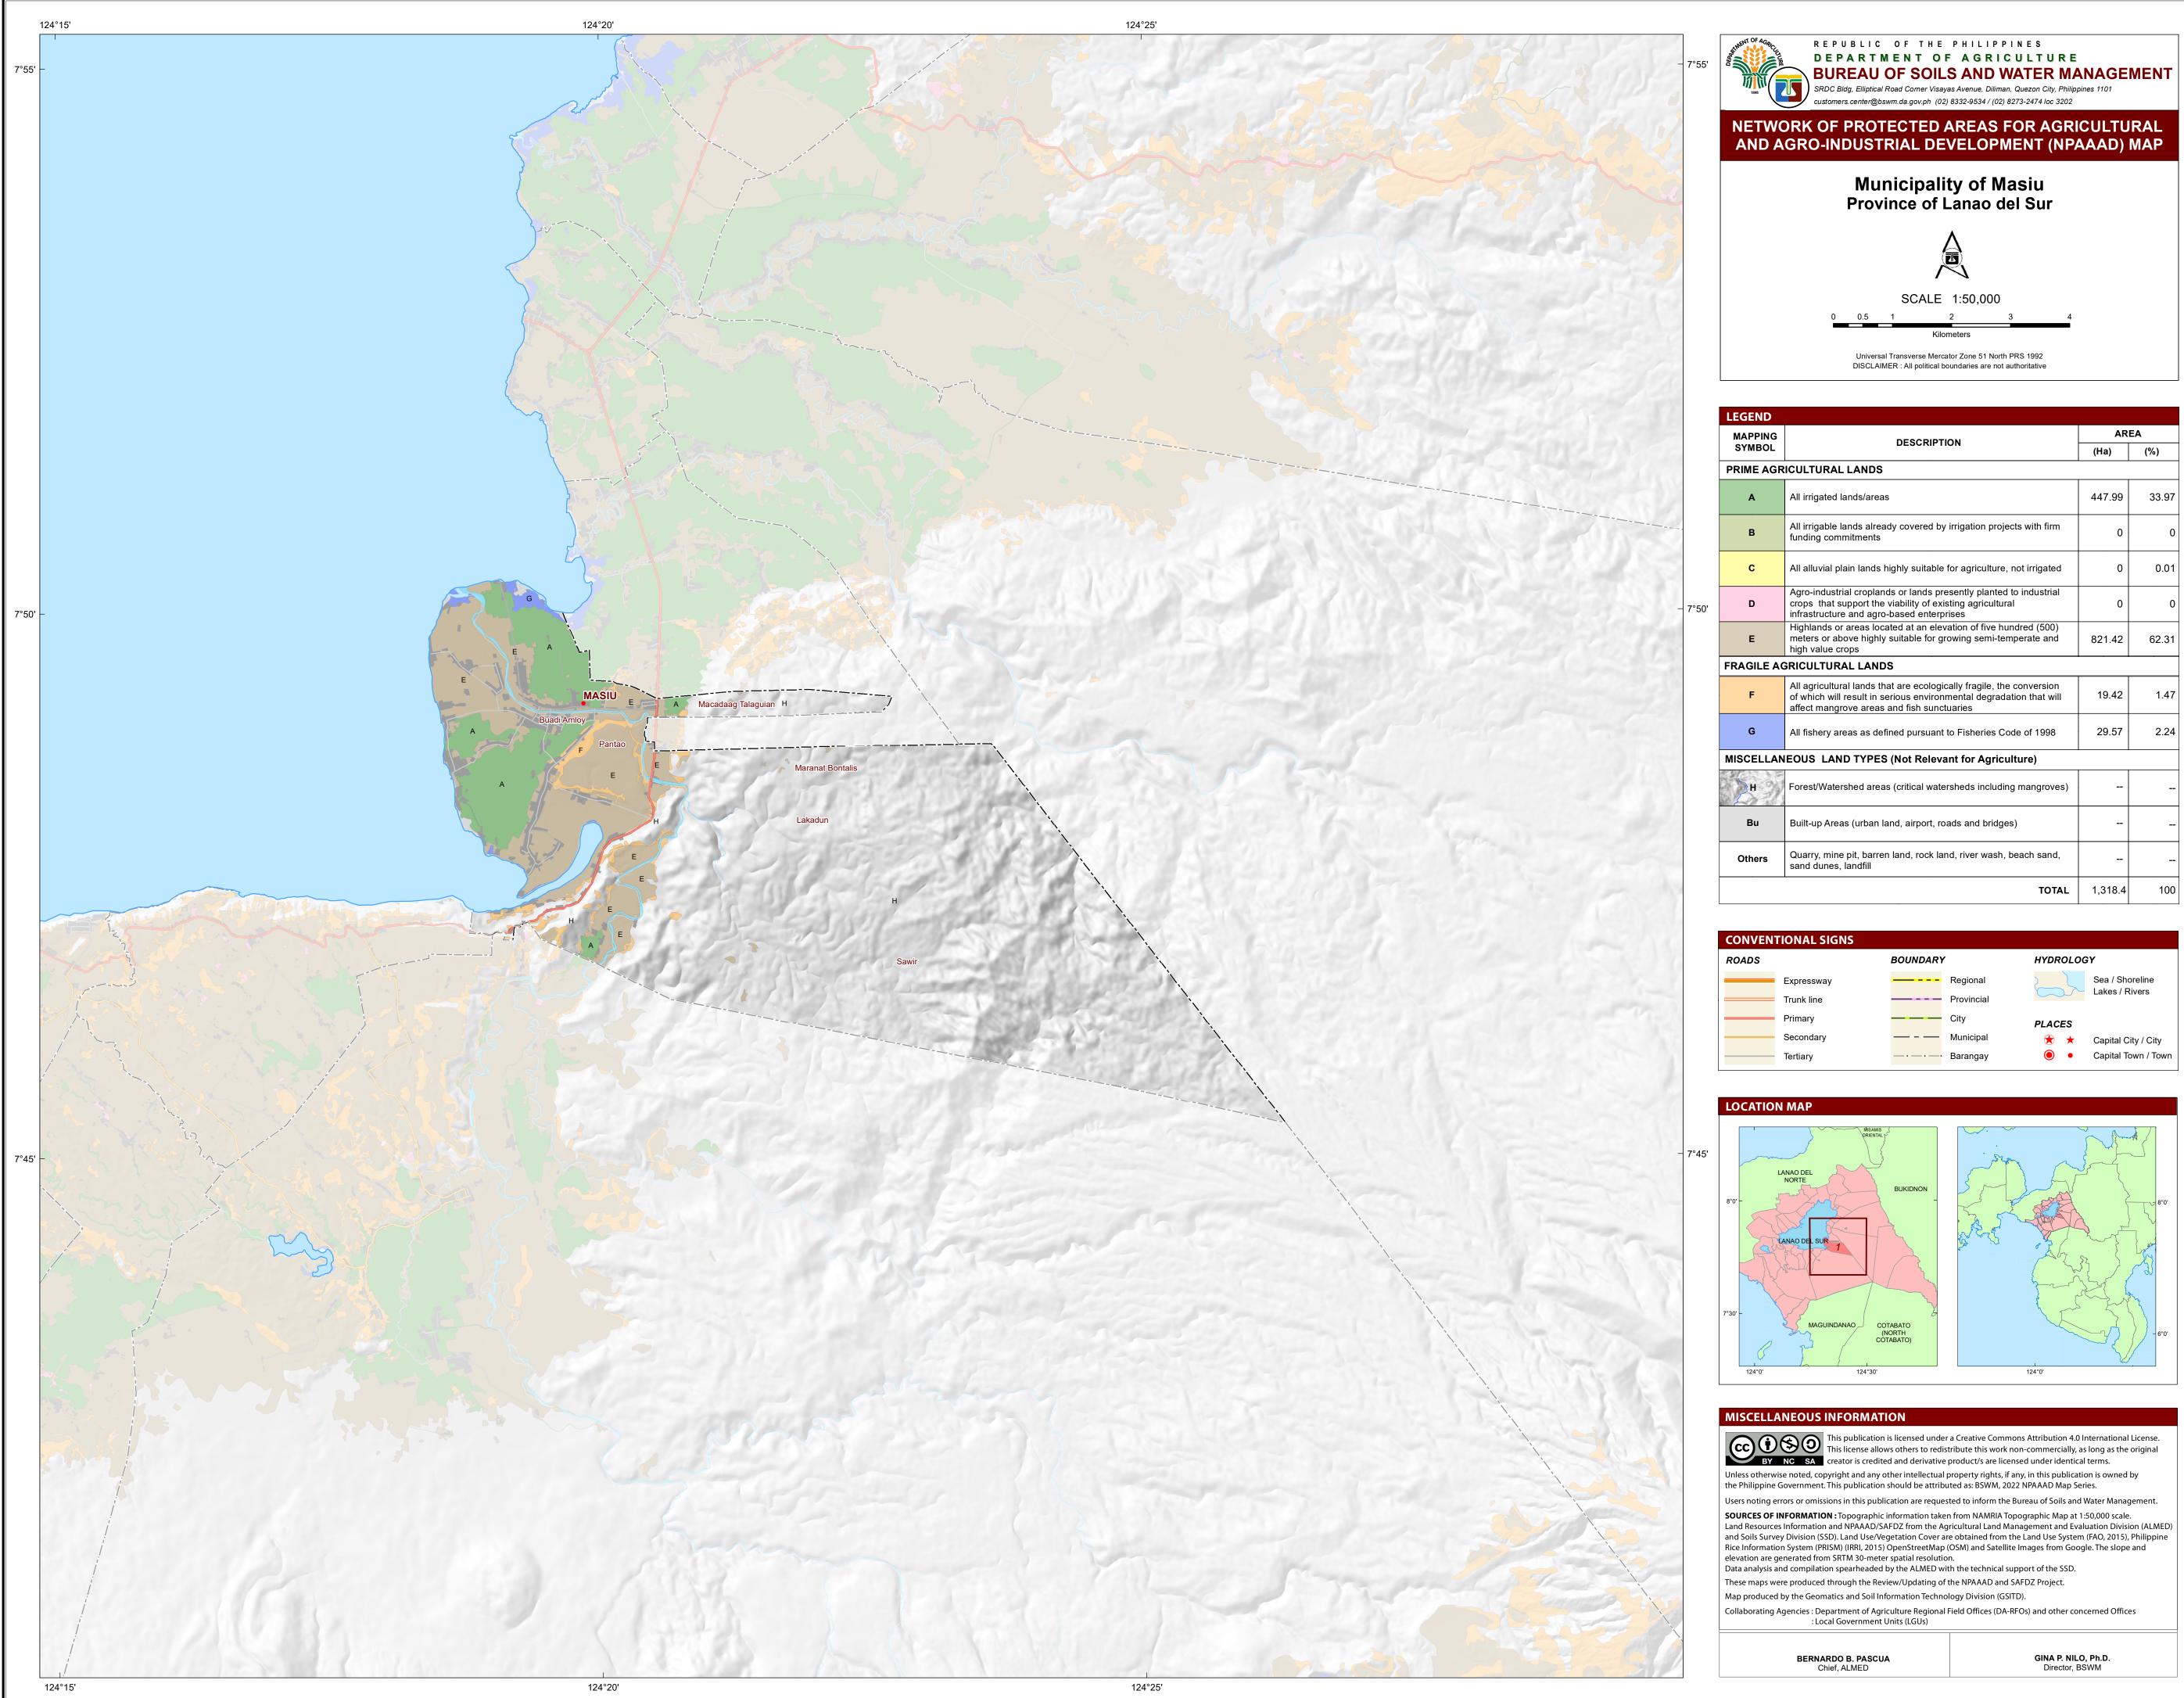

| EGEND                                                 |                                                                                                                                                                                           |         |       |  |  |
|-------------------------------------------------------|-------------------------------------------------------------------------------------------------------------------------------------------------------------------------------------------|---------|-------|--|--|
| MAPPING<br>SYMBOL                                     | DESCRIPTION                                                                                                                                                                               | AREA    |       |  |  |
|                                                       |                                                                                                                                                                                           | (Ha)    | (%)   |  |  |
| RIME AGRICULTURAL LANDS                               |                                                                                                                                                                                           |         |       |  |  |
| A                                                     | All irrigated lands/areas                                                                                                                                                                 | 447.99  | 33.97 |  |  |
| В                                                     | All irrigable lands already covered by irrigation projects with firm funding commitments                                                                                                  | 0       | 0     |  |  |
| С                                                     | All alluvial plain lands highly suitable for agriculture, not irrigated                                                                                                                   | 0       | 0.01  |  |  |
| D                                                     | Agro-industrial croplands or lands presently planted to industrial crops that support the viability of existing agricultural infrastructure and agro-based enterprises                    | 0       | 0     |  |  |
| E                                                     | Highlands or areas located at an elevation of five hundred (500)<br>meters or above highly suitable for growing semi-temperate and<br>high value crops                                    | 821.42  | 62.31 |  |  |
| RAGILE AGRICULTURAL LANDS                             |                                                                                                                                                                                           |         |       |  |  |
| F                                                     | All agricultural lands that are ecologically fragile, the conversion<br>of which will result in serious environmental degradation that will<br>affect mangrove areas and fish sunctuaries | 19.42   | 1.47  |  |  |
| G                                                     | All fishery areas as defined pursuant to Fisheries Code of 1998                                                                                                                           | 29.57   | 2.24  |  |  |
| SCELLANEOUS LAND TYPES (Not Relevant for Agriculture) |                                                                                                                                                                                           |         |       |  |  |
| Н                                                     | Forest/Watershed areas (critical watersheds including mangroves)                                                                                                                          |         |       |  |  |
| Bu                                                    | Built-up Areas (urban land, airport, roads and bridges)                                                                                                                                   |         |       |  |  |
| Others                                                | Quarry, mine pit, barren land, rock land, river wash, beach sand, sand dunes, landfill                                                                                                    |         |       |  |  |
|                                                       | TOTAL                                                                                                                                                                                     | 1,318.4 | 100   |  |  |