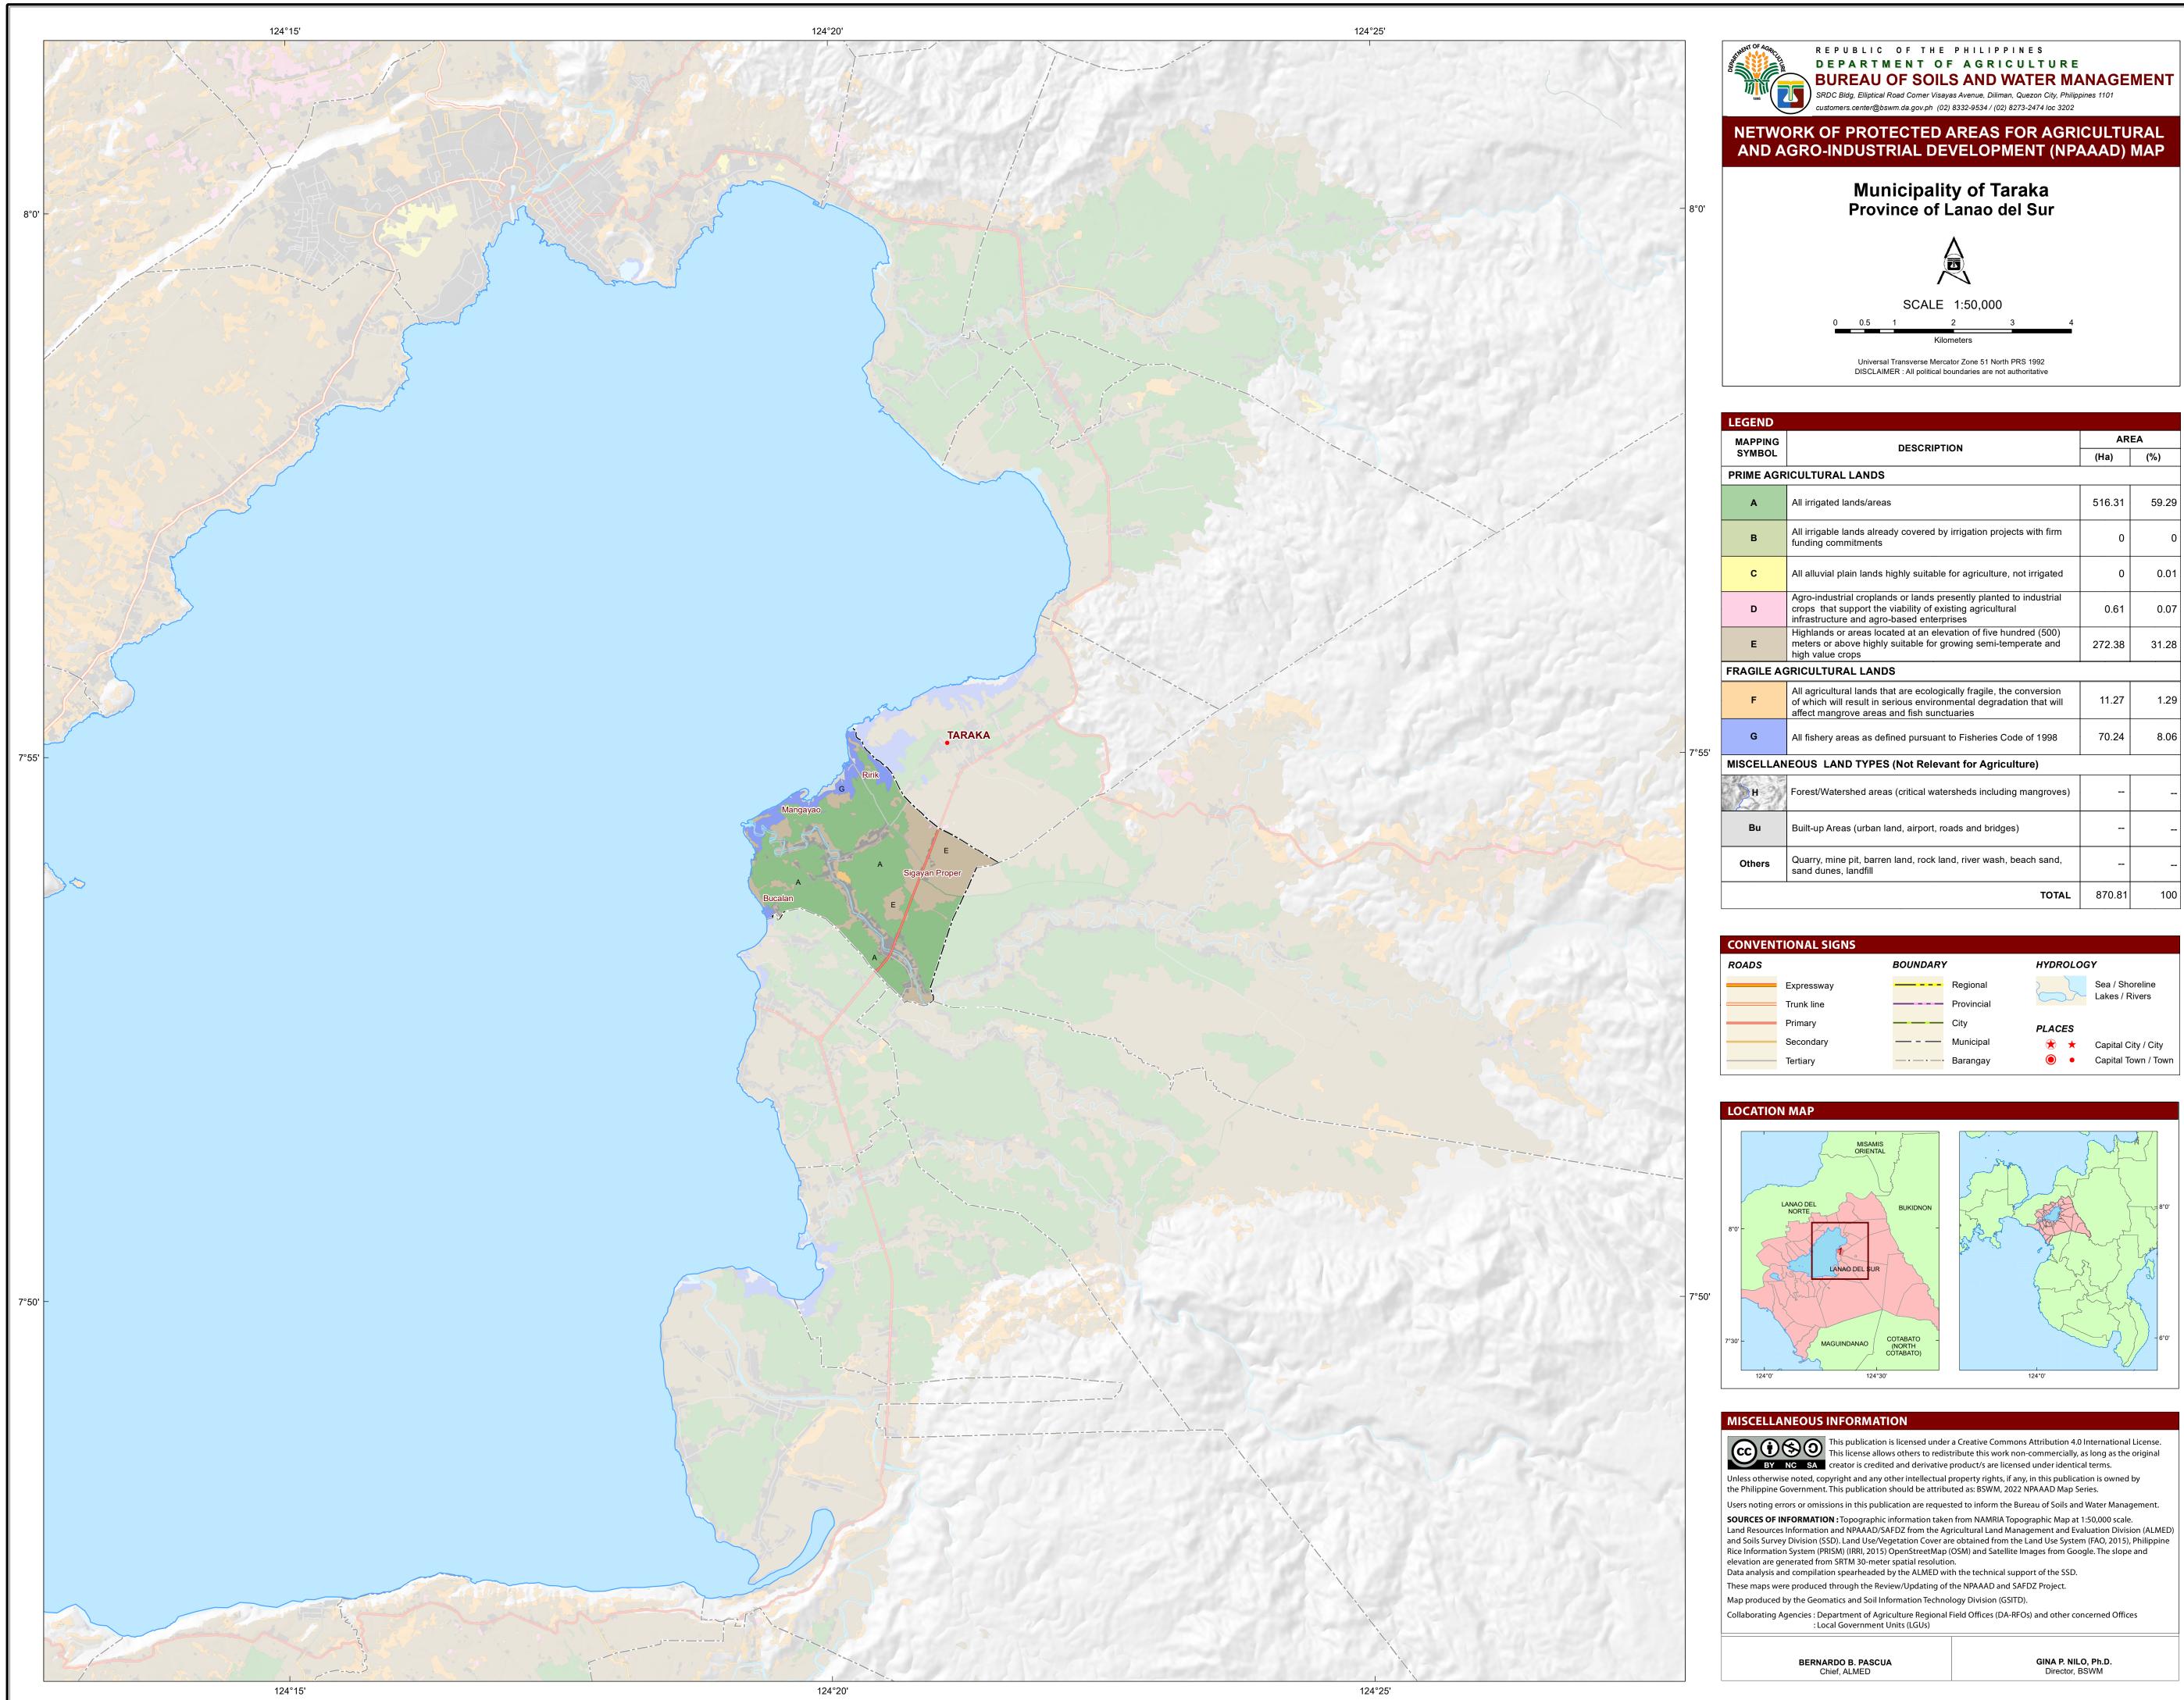

|                                                                                                                                                                                           | AREA                                                                                                                                                                                                                                                                                                                                                                                                                                                                                                                                                                                                                                                                                                                                                                                                                                                                                                                                                                                                                                                                                            |                                                                                                                                                                                                                                                                                                                                                                                                                                                                                                                                                                                                                                                                                                                                                                                                                                                                                                                                                                                                                                                                                                                                                                                                           |  |  |  |  |  |  |
|-------------------------------------------------------------------------------------------------------------------------------------------------------------------------------------------|-------------------------------------------------------------------------------------------------------------------------------------------------------------------------------------------------------------------------------------------------------------------------------------------------------------------------------------------------------------------------------------------------------------------------------------------------------------------------------------------------------------------------------------------------------------------------------------------------------------------------------------------------------------------------------------------------------------------------------------------------------------------------------------------------------------------------------------------------------------------------------------------------------------------------------------------------------------------------------------------------------------------------------------------------------------------------------------------------|-----------------------------------------------------------------------------------------------------------------------------------------------------------------------------------------------------------------------------------------------------------------------------------------------------------------------------------------------------------------------------------------------------------------------------------------------------------------------------------------------------------------------------------------------------------------------------------------------------------------------------------------------------------------------------------------------------------------------------------------------------------------------------------------------------------------------------------------------------------------------------------------------------------------------------------------------------------------------------------------------------------------------------------------------------------------------------------------------------------------------------------------------------------------------------------------------------------|--|--|--|--|--|--|
| DESCRIPTION                                                                                                                                                                               |                                                                                                                                                                                                                                                                                                                                                                                                                                                                                                                                                                                                                                                                                                                                                                                                                                                                                                                                                                                                                                                                                                 | (%)                                                                                                                                                                                                                                                                                                                                                                                                                                                                                                                                                                                                                                                                                                                                                                                                                                                                                                                                                                                                                                                                                                                                                                                                       |  |  |  |  |  |  |
| RIME AGRICULTURAL LANDS                                                                                                                                                                   |                                                                                                                                                                                                                                                                                                                                                                                                                                                                                                                                                                                                                                                                                                                                                                                                                                                                                                                                                                                                                                                                                                 |                                                                                                                                                                                                                                                                                                                                                                                                                                                                                                                                                                                                                                                                                                                                                                                                                                                                                                                                                                                                                                                                                                                                                                                                           |  |  |  |  |  |  |
| All irrigated lands/areas                                                                                                                                                                 | 516.31                                                                                                                                                                                                                                                                                                                                                                                                                                                                                                                                                                                                                                                                                                                                                                                                                                                                                                                                                                                                                                                                                          | 59.29                                                                                                                                                                                                                                                                                                                                                                                                                                                                                                                                                                                                                                                                                                                                                                                                                                                                                                                                                                                                                                                                                                                                                                                                     |  |  |  |  |  |  |
| All irrigable lands already covered by irrigation projects with firm funding commitments                                                                                                  | 0                                                                                                                                                                                                                                                                                                                                                                                                                                                                                                                                                                                                                                                                                                                                                                                                                                                                                                                                                                                                                                                                                               | 0                                                                                                                                                                                                                                                                                                                                                                                                                                                                                                                                                                                                                                                                                                                                                                                                                                                                                                                                                                                                                                                                                                                                                                                                         |  |  |  |  |  |  |
| All alluvial plain lands highly suitable for agriculture, not irrigated                                                                                                                   | 0                                                                                                                                                                                                                                                                                                                                                                                                                                                                                                                                                                                                                                                                                                                                                                                                                                                                                                                                                                                                                                                                                               | 0.01                                                                                                                                                                                                                                                                                                                                                                                                                                                                                                                                                                                                                                                                                                                                                                                                                                                                                                                                                                                                                                                                                                                                                                                                      |  |  |  |  |  |  |
| Agro-industrial croplands or lands presently planted to industrial crops that support the viability of existing agricultural infrastructure and agro-based enterprises                    | 0.61                                                                                                                                                                                                                                                                                                                                                                                                                                                                                                                                                                                                                                                                                                                                                                                                                                                                                                                                                                                                                                                                                            | 0.07                                                                                                                                                                                                                                                                                                                                                                                                                                                                                                                                                                                                                                                                                                                                                                                                                                                                                                                                                                                                                                                                                                                                                                                                      |  |  |  |  |  |  |
| Highlands or areas located at an elevation of five hundred (500) meters or above highly suitable for growing semi-temperate and high value crops                                          | 272.38                                                                                                                                                                                                                                                                                                                                                                                                                                                                                                                                                                                                                                                                                                                                                                                                                                                                                                                                                                                                                                                                                          | 31.28                                                                                                                                                                                                                                                                                                                                                                                                                                                                                                                                                                                                                                                                                                                                                                                                                                                                                                                                                                                                                                                                                                                                                                                                     |  |  |  |  |  |  |
| GRICULTURAL LANDS                                                                                                                                                                         | <u> </u>                                                                                                                                                                                                                                                                                                                                                                                                                                                                                                                                                                                                                                                                                                                                                                                                                                                                                                                                                                                                                                                                                        |                                                                                                                                                                                                                                                                                                                                                                                                                                                                                                                                                                                                                                                                                                                                                                                                                                                                                                                                                                                                                                                                                                                                                                                                           |  |  |  |  |  |  |
| All agricultural lands that are ecologically fragile, the conversion<br>of which will result in serious environmental degradation that will<br>affect mangrove areas and fish sunctuaries | 11.27                                                                                                                                                                                                                                                                                                                                                                                                                                                                                                                                                                                                                                                                                                                                                                                                                                                                                                                                                                                                                                                                                           | 1.29                                                                                                                                                                                                                                                                                                                                                                                                                                                                                                                                                                                                                                                                                                                                                                                                                                                                                                                                                                                                                                                                                                                                                                                                      |  |  |  |  |  |  |
| All fishery areas as defined pursuant to Fisheries Code of 1998                                                                                                                           | 70.24                                                                                                                                                                                                                                                                                                                                                                                                                                                                                                                                                                                                                                                                                                                                                                                                                                                                                                                                                                                                                                                                                           | 8.06                                                                                                                                                                                                                                                                                                                                                                                                                                                                                                                                                                                                                                                                                                                                                                                                                                                                                                                                                                                                                                                                                                                                                                                                      |  |  |  |  |  |  |
| EOUS LAND TYPES (Not Relevant for Agriculture)                                                                                                                                            |                                                                                                                                                                                                                                                                                                                                                                                                                                                                                                                                                                                                                                                                                                                                                                                                                                                                                                                                                                                                                                                                                                 |                                                                                                                                                                                                                                                                                                                                                                                                                                                                                                                                                                                                                                                                                                                                                                                                                                                                                                                                                                                                                                                                                                                                                                                                           |  |  |  |  |  |  |
| Forest/Watershed areas (critical watersheds including mangroves)                                                                                                                          |                                                                                                                                                                                                                                                                                                                                                                                                                                                                                                                                                                                                                                                                                                                                                                                                                                                                                                                                                                                                                                                                                                 |                                                                                                                                                                                                                                                                                                                                                                                                                                                                                                                                                                                                                                                                                                                                                                                                                                                                                                                                                                                                                                                                                                                                                                                                           |  |  |  |  |  |  |
| Built-up Areas (urban land, airport, roads and bridges)                                                                                                                                   |                                                                                                                                                                                                                                                                                                                                                                                                                                                                                                                                                                                                                                                                                                                                                                                                                                                                                                                                                                                                                                                                                                 |                                                                                                                                                                                                                                                                                                                                                                                                                                                                                                                                                                                                                                                                                                                                                                                                                                                                                                                                                                                                                                                                                                                                                                                                           |  |  |  |  |  |  |
| Quarry, mine pit, barren land, rock land, river wash, beach sand, sand dunes, landfill                                                                                                    |                                                                                                                                                                                                                                                                                                                                                                                                                                                                                                                                                                                                                                                                                                                                                                                                                                                                                                                                                                                                                                                                                                 |                                                                                                                                                                                                                                                                                                                                                                                                                                                                                                                                                                                                                                                                                                                                                                                                                                                                                                                                                                                                                                                                                                                                                                                                           |  |  |  |  |  |  |
| TOTAL                                                                                                                                                                                     | 870.81                                                                                                                                                                                                                                                                                                                                                                                                                                                                                                                                                                                                                                                                                                                                                                                                                                                                                                                                                                                                                                                                                          | 100                                                                                                                                                                                                                                                                                                                                                                                                                                                                                                                                                                                                                                                                                                                                                                                                                                                                                                                                                                                                                                                                                                                                                                                                       |  |  |  |  |  |  |
|                                                                                                                                                                                           | ICULTURAL LANDS   All irrigated lands/areas   All irrigable lands already covered by irrigation projects with firm funding commitments   All alluvial plain lands highly suitable for agriculture, not irrigated   Agro-industrial croplands or lands presently planted to industrial crops that support the viability of existing agricultural infrastructure and agro-based enterprises   Highlands or areas located at an elevation of five hundred (500) meters or above highly suitable for growing semi-temperate and high value crops   SRICULTURAL LANDS   All agricultural lands that are ecologically fragile, the conversion of which will result in serious environmental degradation that will affect mangrove areas and fish sunctuaries   All fishery areas as defined pursuant to Fisheries Code of 1998   EOUS LAND TYPES (Not Relevant for Agriculture)   Forest/Watershed areas (critical watersheds including mangroves)   Built-up Areas (urban land, airport, roads and bridges)   Quarry, mine pit, barren land, rock land, river wash, beach sand, sand dunes, landfill | DESCRIPTION   (Ha)     ICULTURAL LANDS     All irrigated lands/areas   516.31     All irrigable lands already covered by irrigation projects with firm funding commitments   0     All alluvial plain lands highly suitable for agriculture, not irrigated   0     Agro-industrial croplands or lands presently planted to industrial crops that support the viability of existing agricultural infrastructure and agro-based enterprises   0.61     Highlands or areas located at an elevation of five hundred (500) meters or above highly suitable for growing semi-temperate and high value crops   272.38     SRICULTURAL LANDS   11.27     All agricultural lands that are ecologically fragile, the conversion of which will result in serious environmental degradation that will affect mangrove areas and fish sunctuaries   11.27     All fishery areas as defined pursuant to Fisheries Code of 1998   70.24     EOUS LAND TYPES (Not Relevant for Agriculture)      Forest/Watershed areas (critical watersheds including mangroves)      Built-up Areas (urban land, airport, roads and bridges)      Quarry, mine pit, barren land, rock land, river wash, beach sand, and dunes, landfill |  |  |  |  |  |  |

| ADS |            | BOUNDARY |            | HYDROLOG | Ŷ                   |
|-----|------------|----------|------------|----------|---------------------|
|     | Expressway |          | Regional   | 2        | Sea / Shoreline     |
|     | Trunk line |          | Provincial |          | Lakes / Rivers      |
|     | Primary    |          | City       | PLACES   |                     |
|     | Secondary  |          | Municipal  | * *      | Capital City / City |
|     | Tertiary   |          | Barangay   | •        | Capital Town / Town |