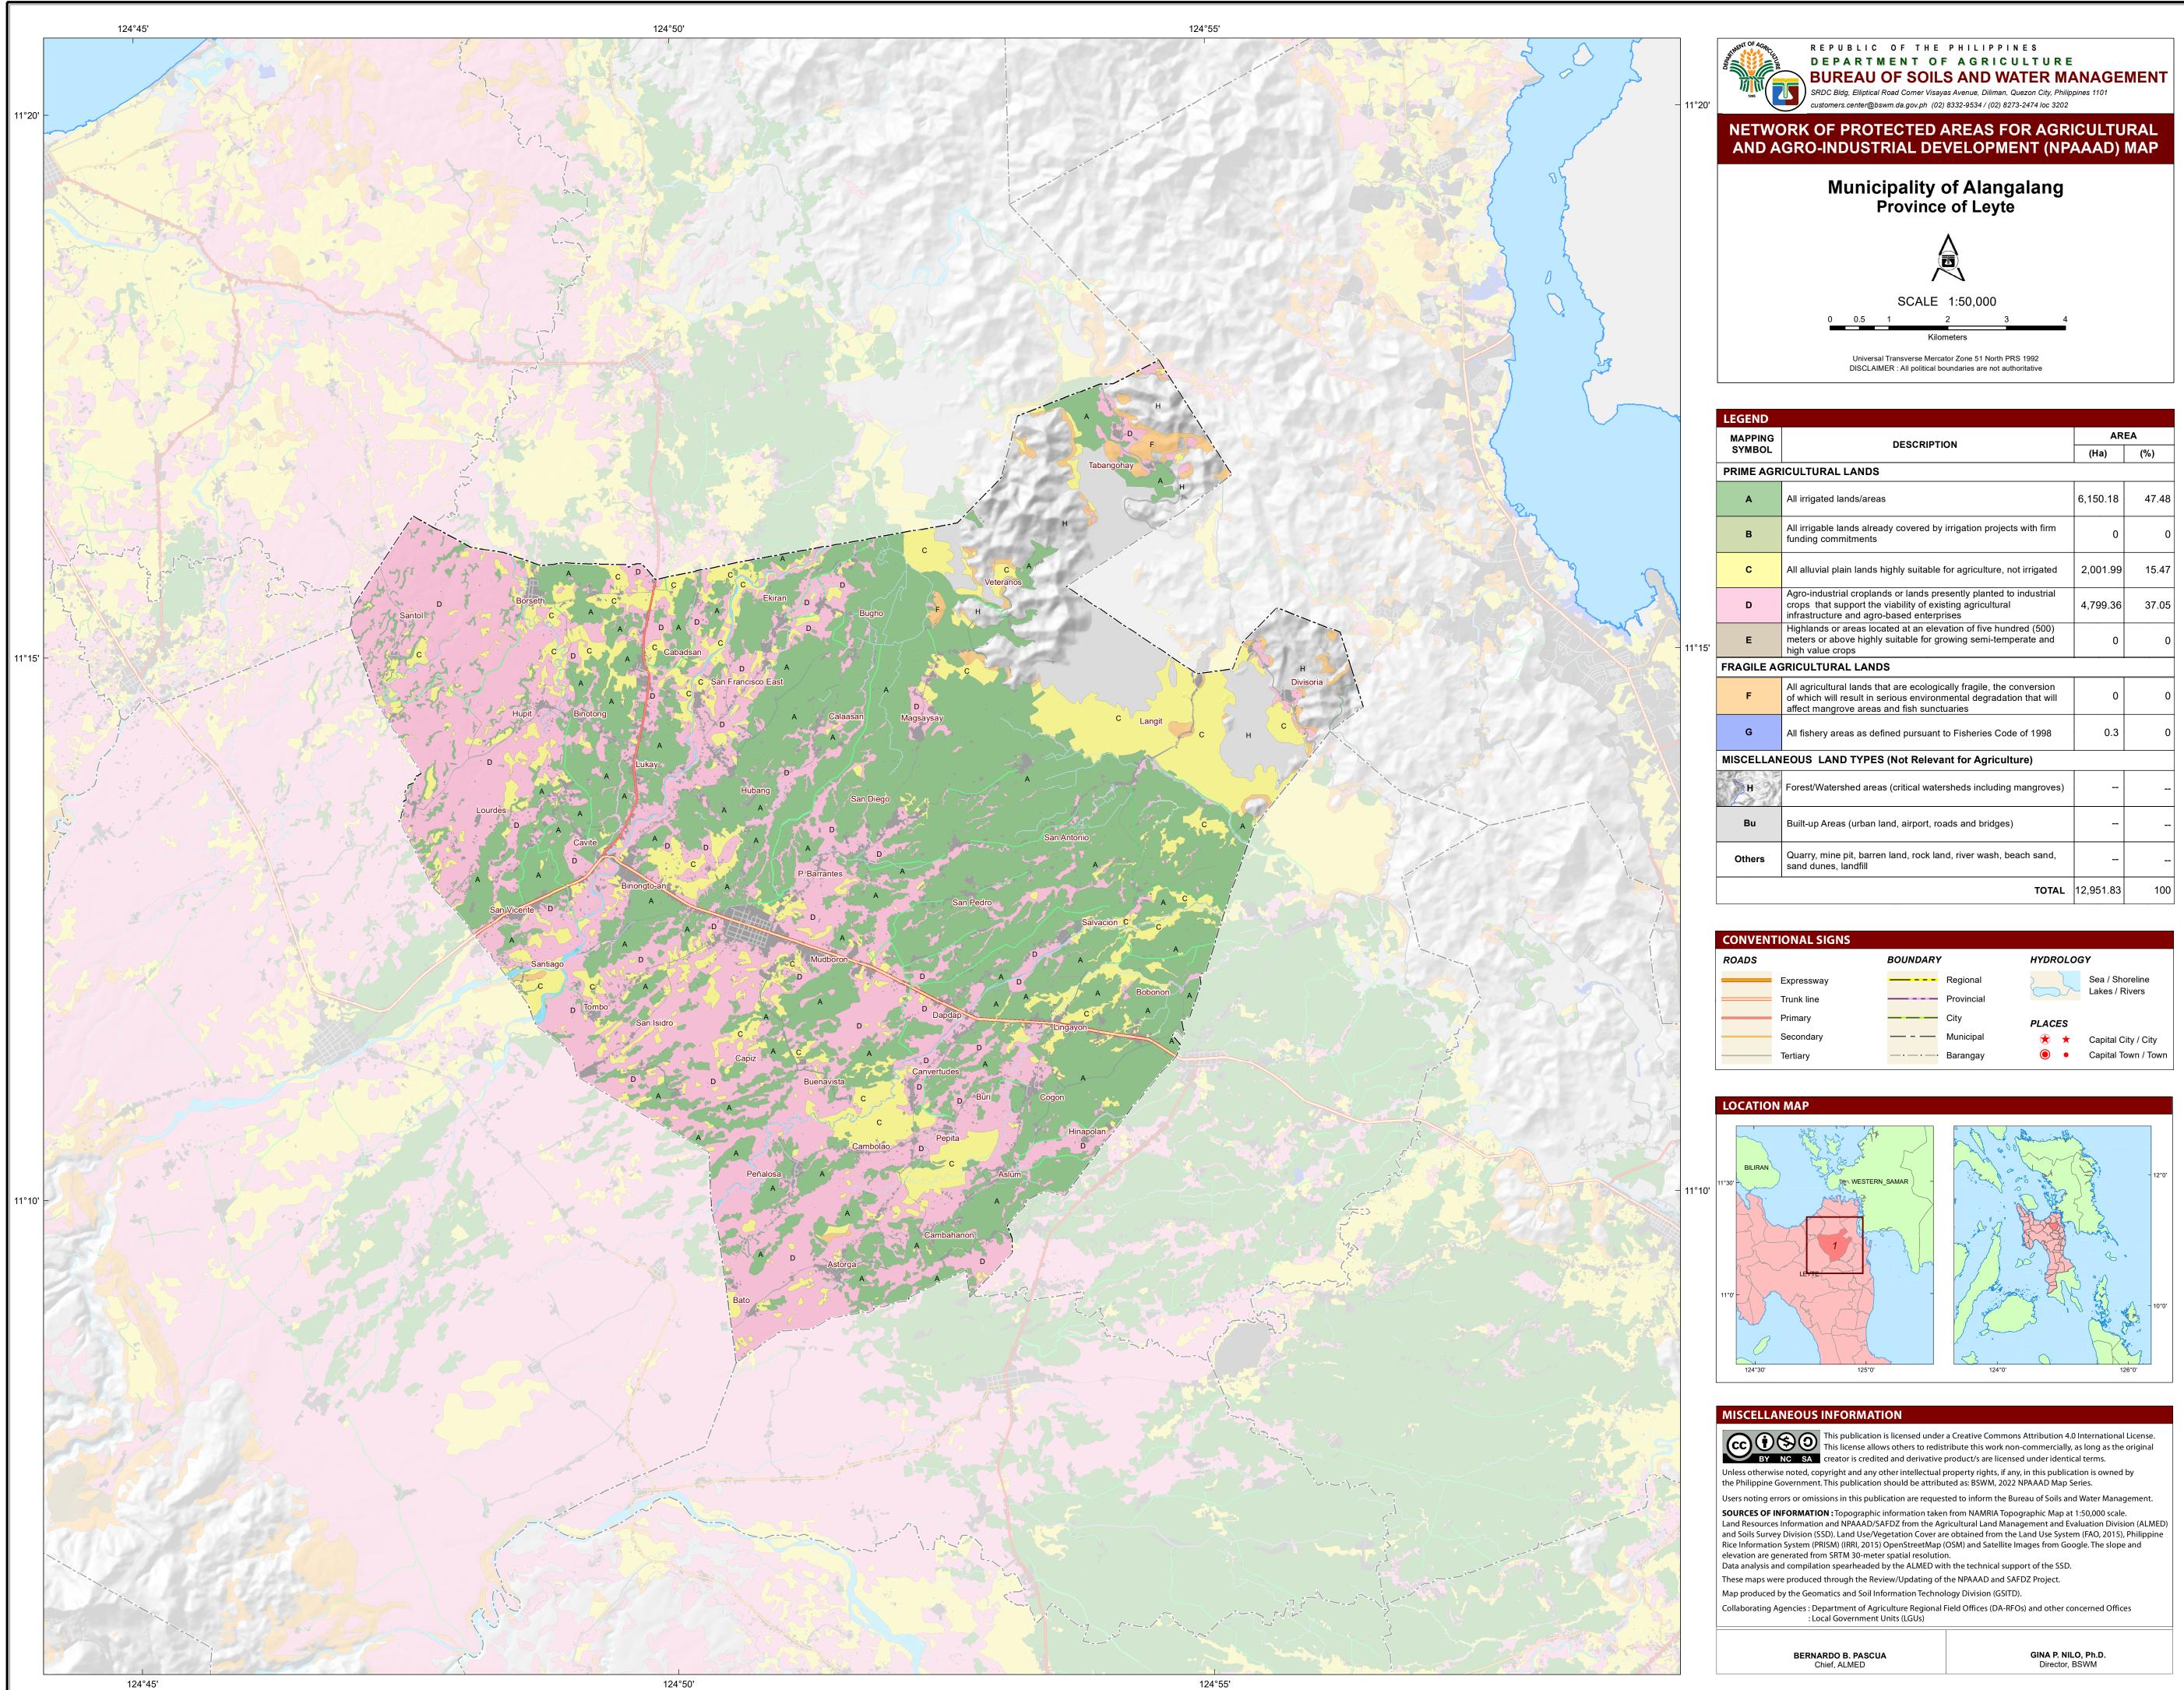

| EGEND     |                                                                                                                                                                                           |           |       |
|-----------|-------------------------------------------------------------------------------------------------------------------------------------------------------------------------------------------|-----------|-------|
|           |                                                                                                                                                                                           | AREA      |       |
| SYMBOL    | DESCRIPTION                                                                                                                                                                               |           | (%)   |
| RIME AGR  | ICULTURAL LANDS                                                                                                                                                                           | 11        |       |
| Α         | All irrigated lands/areas                                                                                                                                                                 | 6,150.18  | 47.48 |
| в         | All irrigable lands already covered by irrigation projects with firm funding commitments                                                                                                  | 0         | 0     |
| С         | All alluvial plain lands highly suitable for agriculture, not irrigated                                                                                                                   | 2,001.99  | 15.47 |
| D         | Agro-industrial croplands or lands presently planted to industrial crops that support the viability of existing agricultural infrastructure and agro-based enterprises                    | 4,799.36  | 37.05 |
| E         | Highlands or areas located at an elevation of five hundred (500) meters or above highly suitable for growing semi-temperate and high value crops                                          | 0         | 0     |
| RAGILE AG | GRICULTURAL LANDS                                                                                                                                                                         |           |       |
| F         | All agricultural lands that are ecologically fragile, the conversion<br>of which will result in serious environmental degradation that will<br>affect mangrove areas and fish sunctuaries | 0         | 0     |
| G         | All fishery areas as defined pursuant to Fisheries Code of 1998                                                                                                                           | 0.3       | 0     |
| ISCELLAN  | EOUS LAND TYPES (Not Relevant for Agriculture)                                                                                                                                            |           |       |
| Н         | Forest/Watershed areas (critical watersheds including mangroves)                                                                                                                          |           |       |
| Bu        | Built-up Areas (urban land, airport, roads and bridges)                                                                                                                                   |           |       |
| Others    | Quarry, mine pit, barren land, rock land, river wash, beach sand, sand dunes, landfill                                                                                                    |           |       |
|           | TOTAL                                                                                                                                                                                     | 12,951.83 | 100   |
|           |                                                                                                                                                                                           |           |       |

| ADS |            | BOUNDARY |            | HYDROLOG | Ŷ                   |  |
|-----|------------|----------|------------|----------|---------------------|--|
| E   | Expressway |          | Regional   |          | Sea / Shoreline     |  |
|     | Trunk line |          | Provincial |          | Lakes / Rivers      |  |
| F   | Primary    |          | City       | PLACES   |                     |  |
|     | Secondary  |          | Municipal  | * *      | Capital City / City |  |
|     | Tertiary   |          | Barangay   | •        | Capital Town / Town |  |