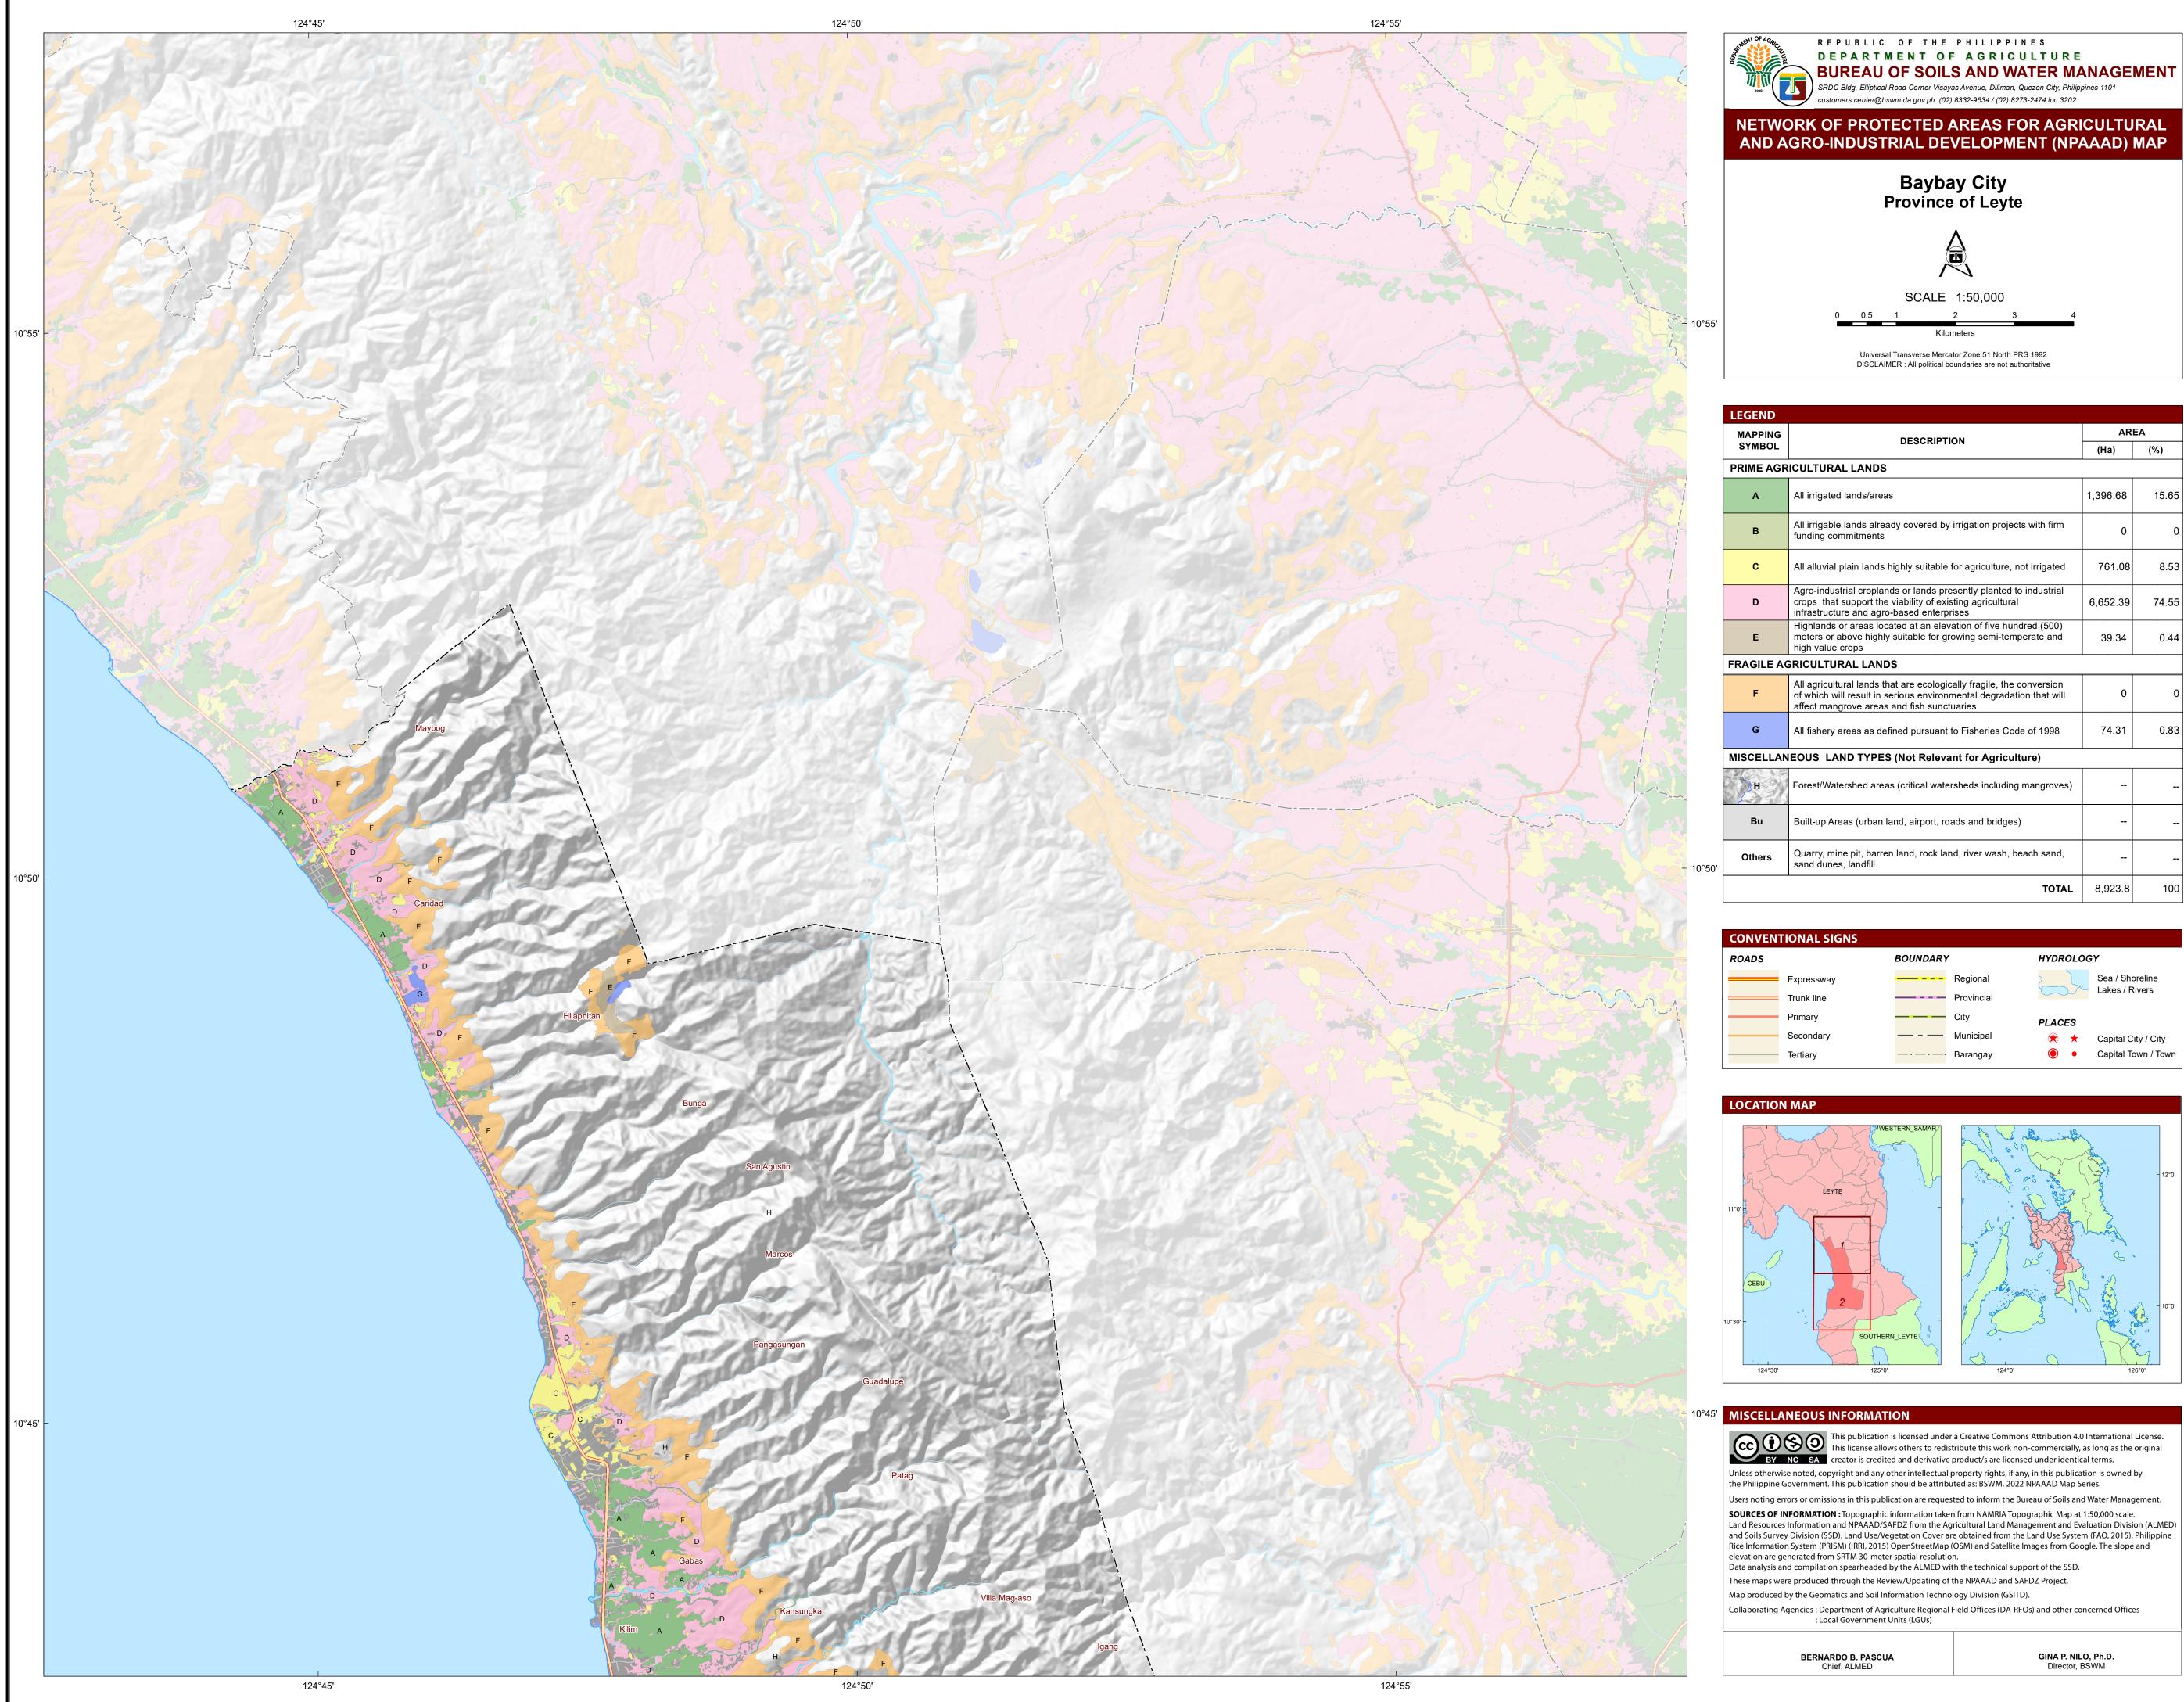

# REPUBLIC OF THE PHILIPPINES DEPARTMENT OF AGRICULTURE BUREAU OF SOILS AND WATER MANAGEMENT SRDC Bldg, Elliptical Road Comer Visayas Avenue, Diliman, Quezon City, Philippines 1101 customers.center@bswm.da.gov.ph (02) 8332-9534 / (02) 8273-2474 loc 3202

| EGEND                                                  |                                                                                                                                                                                           |          |       |  |  |  |  |  |
|--------------------------------------------------------|-------------------------------------------------------------------------------------------------------------------------------------------------------------------------------------------|----------|-------|--|--|--|--|--|
| MAPPING                                                | DESCRIPTION                                                                                                                                                                               | AREA     |       |  |  |  |  |  |
| SYMBOL                                                 | DESCRIPTION                                                                                                                                                                               |          | (%)   |  |  |  |  |  |
| RIME AGRICULTURAL LANDS                                |                                                                                                                                                                                           |          |       |  |  |  |  |  |
| A                                                      | All irrigated lands/areas                                                                                                                                                                 | 1,396.68 | 15.65 |  |  |  |  |  |
| В                                                      | All irrigable lands already covered by irrigation projects with firm funding commitments                                                                                                  | 0        | 0     |  |  |  |  |  |
| С                                                      | All alluvial plain lands highly suitable for agriculture, not irrigated                                                                                                                   | 761.08   | 8.53  |  |  |  |  |  |
| D                                                      | Agro-industrial croplands or lands presently planted to industrial crops that support the viability of existing agricultural infrastructure and agro-based enterprises                    | 6,652.39 | 74.55 |  |  |  |  |  |
| E                                                      | Highlands or areas located at an elevation of five hundred (500) meters or above highly suitable for growing semi-temperate and high value crops                                          | 39.34    | 0.44  |  |  |  |  |  |
| RAGILE AG                                              | RICULTURAL LANDS                                                                                                                                                                          |          |       |  |  |  |  |  |
| F                                                      | All agricultural lands that are ecologically fragile, the conversion<br>of which will result in serious environmental degradation that will<br>affect mangrove areas and fish sunctuaries | 0        | 0     |  |  |  |  |  |
| G                                                      | All fishery areas as defined pursuant to Fisheries Code of 1998                                                                                                                           | 74.31    | 0.83  |  |  |  |  |  |
| ISCELLANEOUS LAND TYPES (Not Relevant for Agriculture) |                                                                                                                                                                                           |          |       |  |  |  |  |  |
| Н                                                      | Forest/Watershed areas (critical watersheds including mangroves)                                                                                                                          |          |       |  |  |  |  |  |
| Bu                                                     | Built-up Areas (urban land, airport, roads and bridges)                                                                                                                                   |          |       |  |  |  |  |  |
| Others                                                 | Quarry, mine pit, barren land, rock land, river wash, beach sand, sand dunes, landfill                                                                                                    |          |       |  |  |  |  |  |
|                                                        | TOTAL                                                                                                                                                                                     | 8,923.8  | 100   |  |  |  |  |  |

| ADS |            | BOUNDARY |            | HYDROLOGY |                     |  |
|-----|------------|----------|------------|-----------|---------------------|--|
|     | Expressway |          | Regional   | 2         | Sea / Shoreline     |  |
|     | Trunk line |          | Provincial |           | Lakes / Rivers      |  |
|     | Primary    |          | City       | PLACES    |                     |  |
|     | Secondary  |          | Municipal  | * *       | Capital City / City |  |
|     | Tertiary   |          | Barangay   | •         | Capital Town / Town |  |