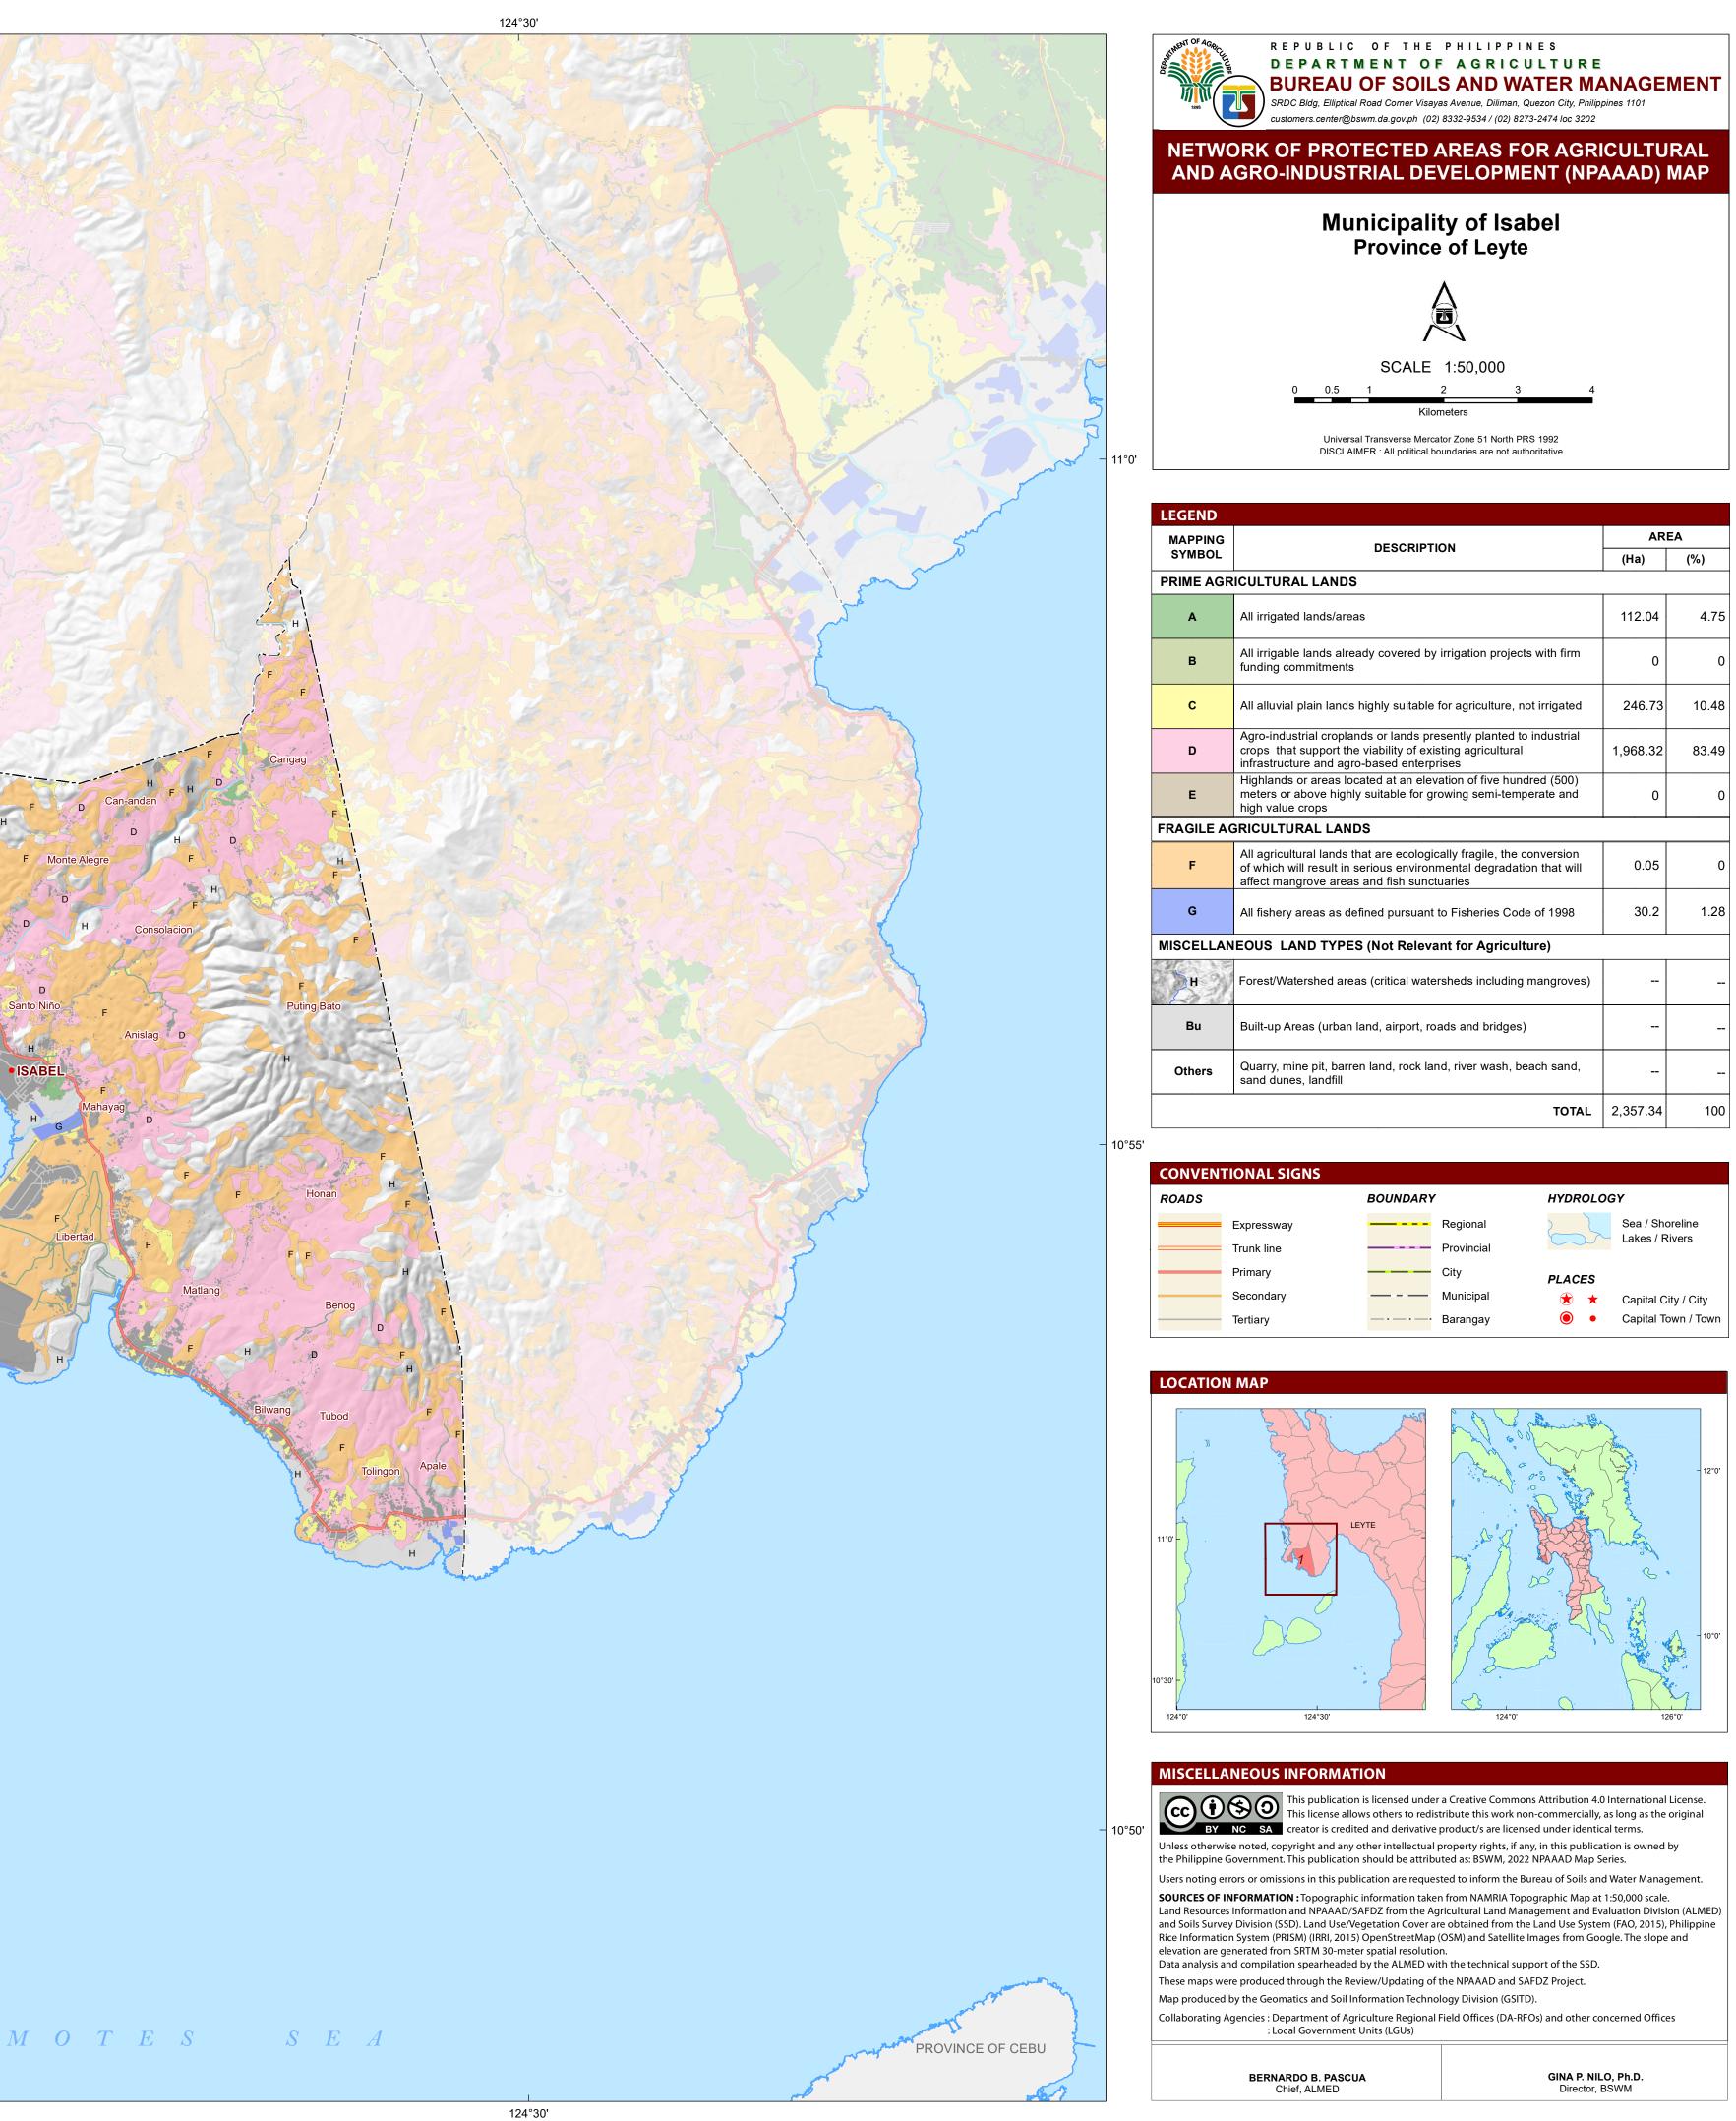

| DESCRIPTION                                                                                                                                                                               |                                                                                                                                                                                                                                                                                                                                                                                                                                                                                                                                                                                                                                                                                                                                                                                                                                                                                                                                                                                                                                                                                                             | EA<br>(%)                                                                                                                                                                                                                                                                                                                                                                                                                                                                                                                                                                                                                                                                                                                                                                                                                                                                                                                                                                                                                                                                                                                                                        |  |  |
|-------------------------------------------------------------------------------------------------------------------------------------------------------------------------------------------|-------------------------------------------------------------------------------------------------------------------------------------------------------------------------------------------------------------------------------------------------------------------------------------------------------------------------------------------------------------------------------------------------------------------------------------------------------------------------------------------------------------------------------------------------------------------------------------------------------------------------------------------------------------------------------------------------------------------------------------------------------------------------------------------------------------------------------------------------------------------------------------------------------------------------------------------------------------------------------------------------------------------------------------------------------------------------------------------------------------|------------------------------------------------------------------------------------------------------------------------------------------------------------------------------------------------------------------------------------------------------------------------------------------------------------------------------------------------------------------------------------------------------------------------------------------------------------------------------------------------------------------------------------------------------------------------------------------------------------------------------------------------------------------------------------------------------------------------------------------------------------------------------------------------------------------------------------------------------------------------------------------------------------------------------------------------------------------------------------------------------------------------------------------------------------------------------------------------------------------------------------------------------------------|--|--|
| IME AGRICULTURAL LANDS                                                                                                                                                                    |                                                                                                                                                                                                                                                                                                                                                                                                                                                                                                                                                                                                                                                                                                                                                                                                                                                                                                                                                                                                                                                                                                             |                                                                                                                                                                                                                                                                                                                                                                                                                                                                                                                                                                                                                                                                                                                                                                                                                                                                                                                                                                                                                                                                                                                                                                  |  |  |
|                                                                                                                                                                                           |                                                                                                                                                                                                                                                                                                                                                                                                                                                                                                                                                                                                                                                                                                                                                                                                                                                                                                                                                                                                                                                                                                             |                                                                                                                                                                                                                                                                                                                                                                                                                                                                                                                                                                                                                                                                                                                                                                                                                                                                                                                                                                                                                                                                                                                                                                  |  |  |
| All irrigated lands/areas                                                                                                                                                                 | 112.04                                                                                                                                                                                                                                                                                                                                                                                                                                                                                                                                                                                                                                                                                                                                                                                                                                                                                                                                                                                                                                                                                                      | 4.75                                                                                                                                                                                                                                                                                                                                                                                                                                                                                                                                                                                                                                                                                                                                                                                                                                                                                                                                                                                                                                                                                                                                                             |  |  |
| All irrigable lands already covered by irrigation projects with firm funding commitments                                                                                                  | 0                                                                                                                                                                                                                                                                                                                                                                                                                                                                                                                                                                                                                                                                                                                                                                                                                                                                                                                                                                                                                                                                                                           | 0                                                                                                                                                                                                                                                                                                                                                                                                                                                                                                                                                                                                                                                                                                                                                                                                                                                                                                                                                                                                                                                                                                                                                                |  |  |
| All alluvial plain lands highly suitable for agriculture, not irrigated                                                                                                                   | 246.73                                                                                                                                                                                                                                                                                                                                                                                                                                                                                                                                                                                                                                                                                                                                                                                                                                                                                                                                                                                                                                                                                                      | 10.48                                                                                                                                                                                                                                                                                                                                                                                                                                                                                                                                                                                                                                                                                                                                                                                                                                                                                                                                                                                                                                                                                                                                                            |  |  |
| Agro-industrial croplands or lands presently planted to industrial crops that support the viability of existing agricultural infrastructure and agro-based enterprises                    | 1,968.32                                                                                                                                                                                                                                                                                                                                                                                                                                                                                                                                                                                                                                                                                                                                                                                                                                                                                                                                                                                                                                                                                                    | 83.49                                                                                                                                                                                                                                                                                                                                                                                                                                                                                                                                                                                                                                                                                                                                                                                                                                                                                                                                                                                                                                                                                                                                                            |  |  |
| Highlands or areas located at an elevation of five hundred (500)<br>meters or above highly suitable for growing semi-temperate and<br>high value crops                                    | 0                                                                                                                                                                                                                                                                                                                                                                                                                                                                                                                                                                                                                                                                                                                                                                                                                                                                                                                                                                                                                                                                                                           | 0                                                                                                                                                                                                                                                                                                                                                                                                                                                                                                                                                                                                                                                                                                                                                                                                                                                                                                                                                                                                                                                                                                                                                                |  |  |
| GRICULTURAL LANDS                                                                                                                                                                         |                                                                                                                                                                                                                                                                                                                                                                                                                                                                                                                                                                                                                                                                                                                                                                                                                                                                                                                                                                                                                                                                                                             |                                                                                                                                                                                                                                                                                                                                                                                                                                                                                                                                                                                                                                                                                                                                                                                                                                                                                                                                                                                                                                                                                                                                                                  |  |  |
| All agricultural lands that are ecologically fragile, the conversion<br>of which will result in serious environmental degradation that will<br>affect mangrove areas and fish sunctuaries | 0.05                                                                                                                                                                                                                                                                                                                                                                                                                                                                                                                                                                                                                                                                                                                                                                                                                                                                                                                                                                                                                                                                                                        | 0                                                                                                                                                                                                                                                                                                                                                                                                                                                                                                                                                                                                                                                                                                                                                                                                                                                                                                                                                                                                                                                                                                                                                                |  |  |
| All fishery areas as defined pursuant to Fisheries Code of 1998                                                                                                                           | 30.2                                                                                                                                                                                                                                                                                                                                                                                                                                                                                                                                                                                                                                                                                                                                                                                                                                                                                                                                                                                                                                                                                                        | 1.28                                                                                                                                                                                                                                                                                                                                                                                                                                                                                                                                                                                                                                                                                                                                                                                                                                                                                                                                                                                                                                                                                                                                                             |  |  |
| EOUS LAND TYPES (Not Relevant for Agriculture)                                                                                                                                            |                                                                                                                                                                                                                                                                                                                                                                                                                                                                                                                                                                                                                                                                                                                                                                                                                                                                                                                                                                                                                                                                                                             |                                                                                                                                                                                                                                                                                                                                                                                                                                                                                                                                                                                                                                                                                                                                                                                                                                                                                                                                                                                                                                                                                                                                                                  |  |  |
| Forest/Watershed areas (critical watersheds including mangroves)                                                                                                                          |                                                                                                                                                                                                                                                                                                                                                                                                                                                                                                                                                                                                                                                                                                                                                                                                                                                                                                                                                                                                                                                                                                             |                                                                                                                                                                                                                                                                                                                                                                                                                                                                                                                                                                                                                                                                                                                                                                                                                                                                                                                                                                                                                                                                                                                                                                  |  |  |
| Built-up Areas (urban land, airport, roads and bridges)                                                                                                                                   |                                                                                                                                                                                                                                                                                                                                                                                                                                                                                                                                                                                                                                                                                                                                                                                                                                                                                                                                                                                                                                                                                                             |                                                                                                                                                                                                                                                                                                                                                                                                                                                                                                                                                                                                                                                                                                                                                                                                                                                                                                                                                                                                                                                                                                                                                                  |  |  |
| Quarry, mine pit, barren land, rock land, river wash, beach sand, sand dunes, landfill                                                                                                    |                                                                                                                                                                                                                                                                                                                                                                                                                                                                                                                                                                                                                                                                                                                                                                                                                                                                                                                                                                                                                                                                                                             |                                                                                                                                                                                                                                                                                                                                                                                                                                                                                                                                                                                                                                                                                                                                                                                                                                                                                                                                                                                                                                                                                                                                                                  |  |  |
| TOTAL                                                                                                                                                                                     | 2,357.34                                                                                                                                                                                                                                                                                                                                                                                                                                                                                                                                                                                                                                                                                                                                                                                                                                                                                                                                                                                                                                                                                                    | 100                                                                                                                                                                                                                                                                                                                                                                                                                                                                                                                                                                                                                                                                                                                                                                                                                                                                                                                                                                                                                                                                                                                                                              |  |  |
|                                                                                                                                                                                           | ICULTURAL LANDS    All irrigated lands/areas    All irrigable lands already covered by irrigation projects with firm funding commitments    All alluvial plain lands highly suitable for agriculture, not irrigated    Agro-industrial croplands or lands presently planted to industrial crops that support the viability of existing agricultural infrastructure and agro-based enterprises    Highlands or areas located at an elevation of five hundred (500) meters or above highly suitable for growing semi-temperate and high value crops    SRICULTURAL LANDS    All agricultural lands that are ecologically fragile, the conversion of which will result in serious environmental degradation that will affect mangrove areas and fish sunctuaries    All fishery areas as defined pursuant to Fisheries Code of 1998    EOUS LAND TYPES (Not Relevant for Agriculture)    Forest/Watershed areas (critical watersheds including mangroves)    Built-up Areas (urban land, airport, roads and bridges)    Quarry, mine pit, barren land, rock land, river wash, beach sand, sand dunes, landfill | ICULTURAL LANDS    All irrigated lands/areas  112.04    All irrigable lands already covered by irrigation projects with firm funding commitments  0    All alluvial plain lands highly suitable for agriculture, not irrigated  246.73    Agro-industrial croplands or lands presently planted to industrial crops that support the viability of existing agricultural infrastructure and agro-based enterprises  1,968.32    Highlands or areas located at an elevation of five hundred (500) meters or above highly suitable for growing semi-temperate and high value crops  0    SRICULTURAL LANDS  30.2    All agricultural lands that are ecologically fragile, the conversion of which will result in serious environmental degradation that will affect mangrove areas and fish sunctuaries  0.05    All fishery areas as defined pursuant to Fisheries Code of 1998  30.2    IEOUS LAND TYPES (Not Relevant for Agriculture)     Forest/Watershed areas (critical watersheds including mangroves)     Built-up Areas (urban land, airport, roads and bridges)     Quarry, mine pit, barren land, rock land, river wash, beach sand, and dunes, landfill |  |  |