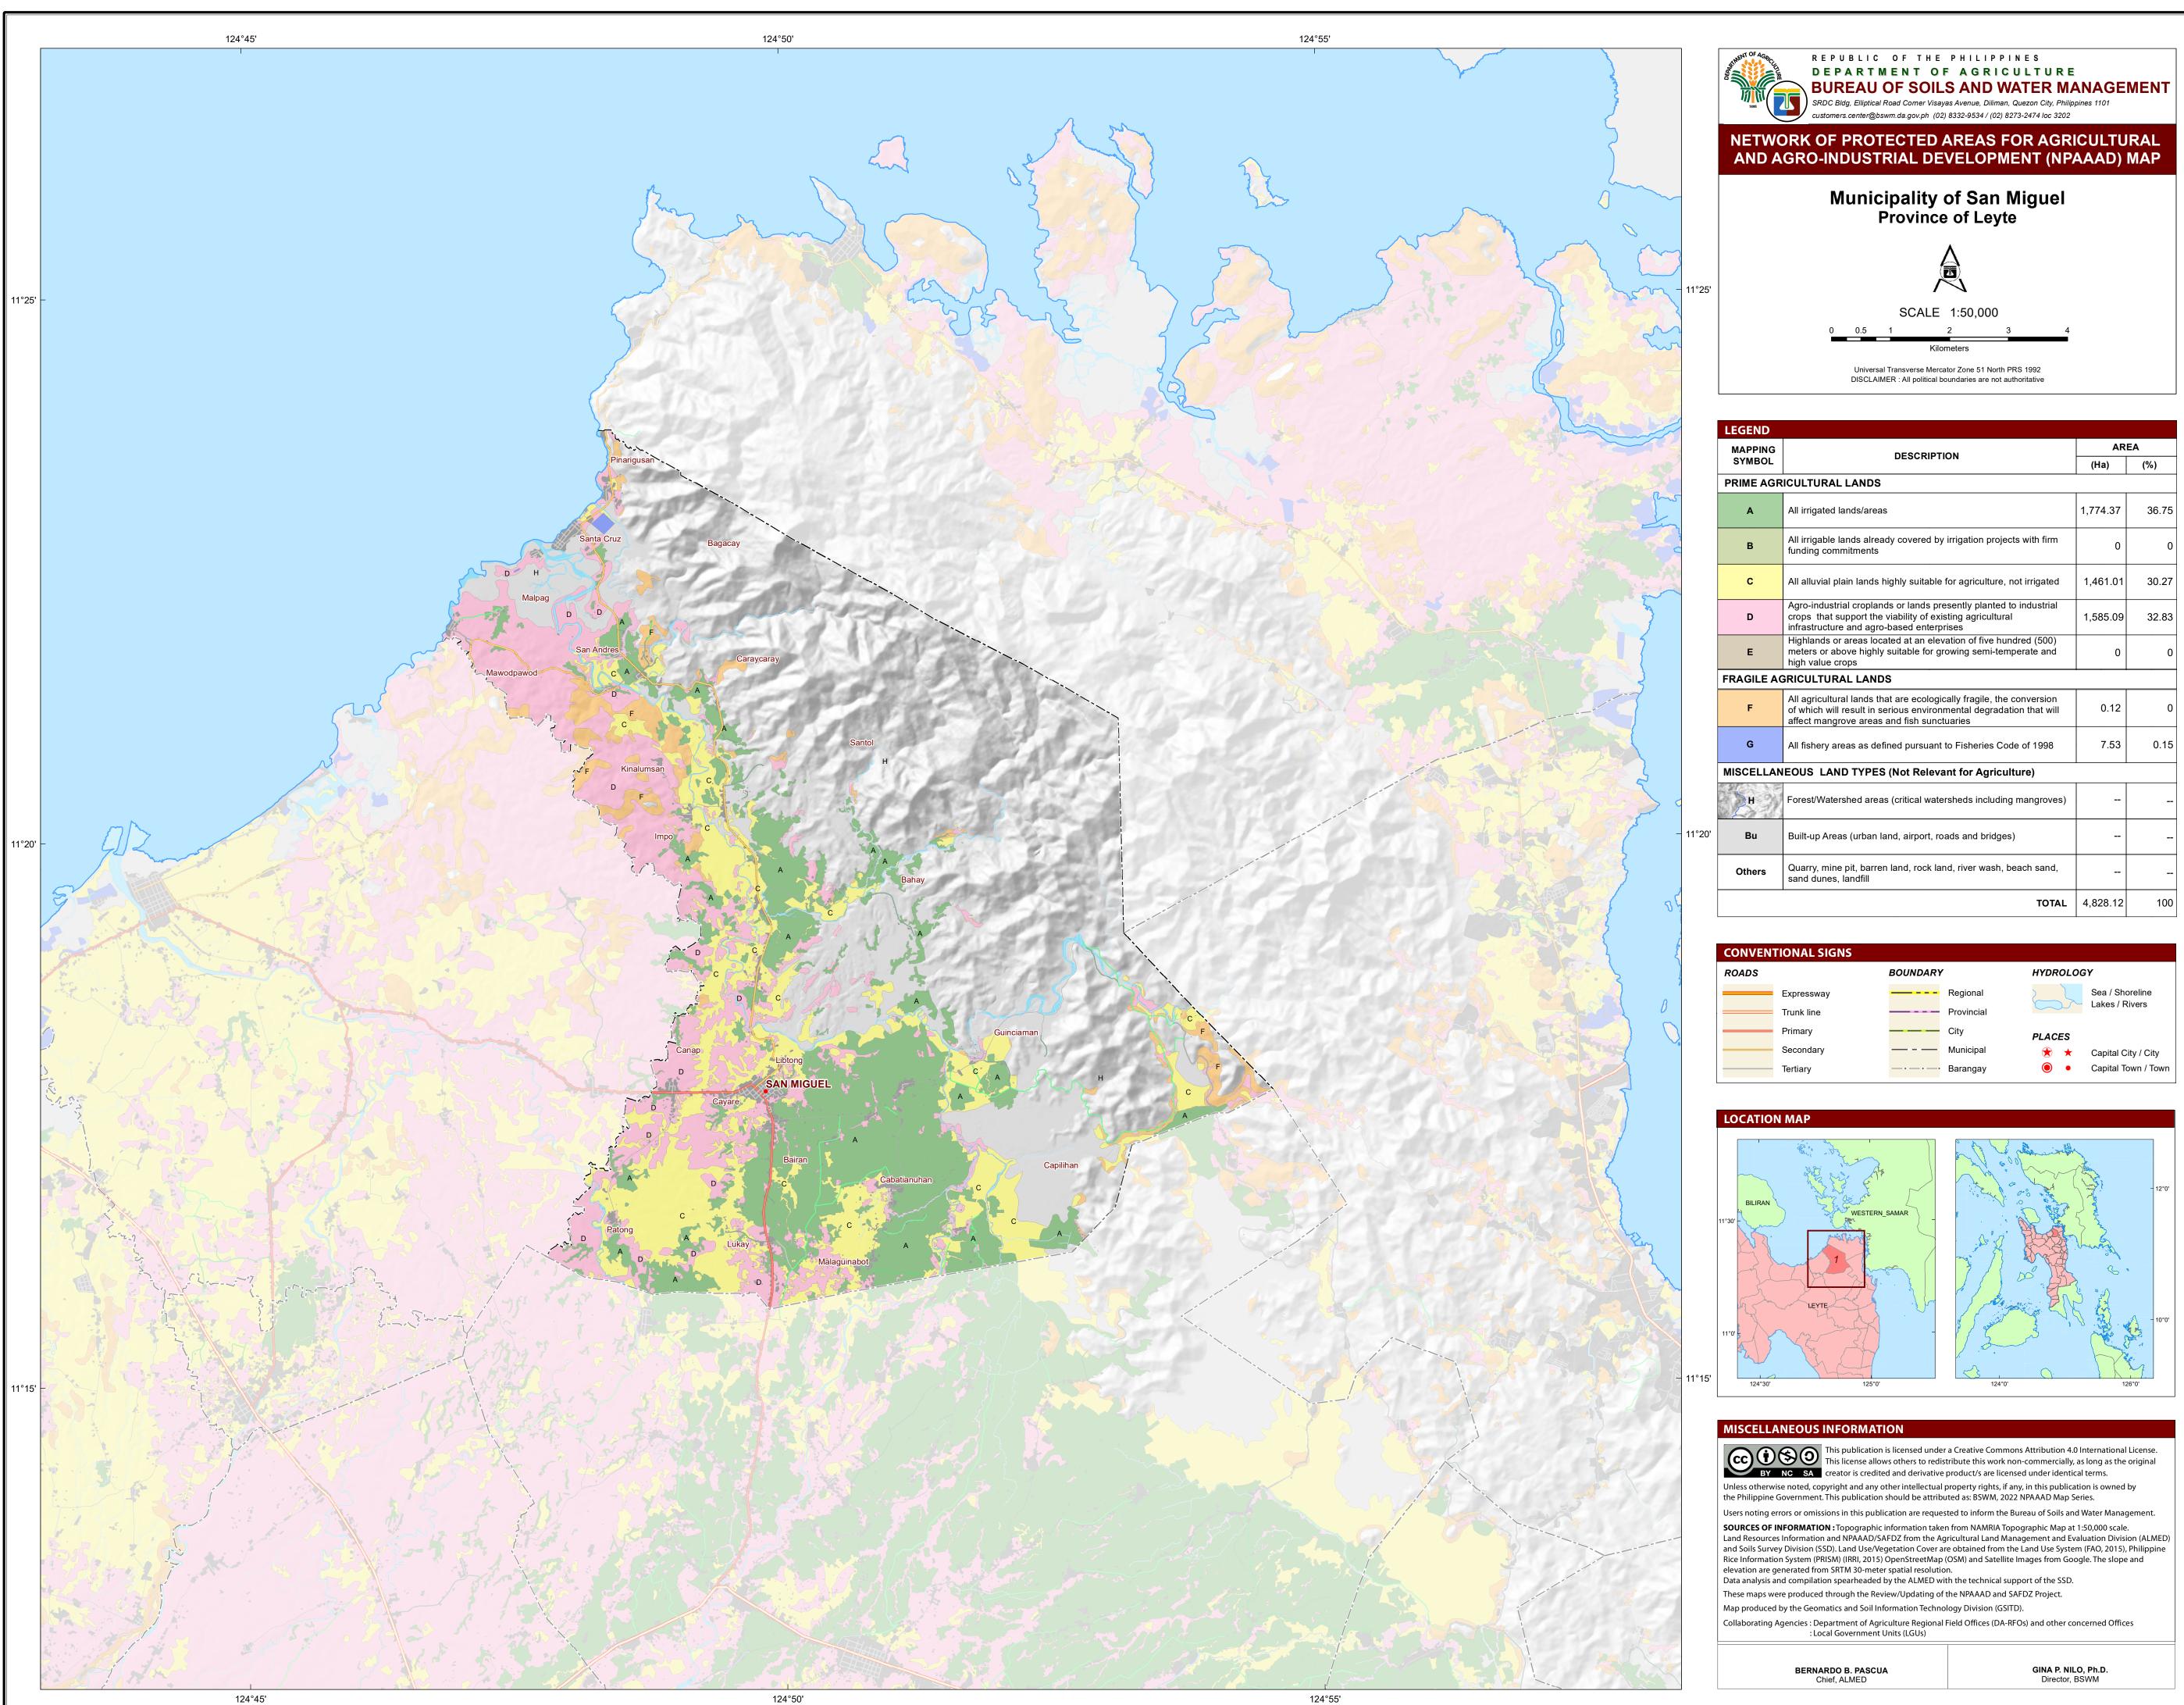

|                                                                                                                                                                                           | AREA                                                                                                                                                                                                                                                                                                                                                                                                                                                                                                                                                                                                                                                                                                                                                                                                                                                                                                                                                                                                                                                                |                                                                                                                                                                                                                                                                                                                                                                                                                                                                                                                                                                                                                                                                                                                                                                                                                                                                                                                                                                                                                                                                                                                                                                                                                                                                                                                                                      |
|-------------------------------------------------------------------------------------------------------------------------------------------------------------------------------------------|---------------------------------------------------------------------------------------------------------------------------------------------------------------------------------------------------------------------------------------------------------------------------------------------------------------------------------------------------------------------------------------------------------------------------------------------------------------------------------------------------------------------------------------------------------------------------------------------------------------------------------------------------------------------------------------------------------------------------------------------------------------------------------------------------------------------------------------------------------------------------------------------------------------------------------------------------------------------------------------------------------------------------------------------------------------------|------------------------------------------------------------------------------------------------------------------------------------------------------------------------------------------------------------------------------------------------------------------------------------------------------------------------------------------------------------------------------------------------------------------------------------------------------------------------------------------------------------------------------------------------------------------------------------------------------------------------------------------------------------------------------------------------------------------------------------------------------------------------------------------------------------------------------------------------------------------------------------------------------------------------------------------------------------------------------------------------------------------------------------------------------------------------------------------------------------------------------------------------------------------------------------------------------------------------------------------------------------------------------------------------------------------------------------------------------|
| DESCRIPTION                                                                                                                                                                               | (Ha)                                                                                                                                                                                                                                                                                                                                                                                                                                                                                                                                                                                                                                                                                                                                                                                                                                                                                                                                                                                                                                                                | (%)                                                                                                                                                                                                                                                                                                                                                                                                                                                                                                                                                                                                                                                                                                                                                                                                                                                                                                                                                                                                                                                                                                                                                                                                                                                                                                                                                  |
| ICULTURAL LANDS                                                                                                                                                                           | · · · · · ·                                                                                                                                                                                                                                                                                                                                                                                                                                                                                                                                                                                                                                                                                                                                                                                                                                                                                                                                                                                                                                                         |                                                                                                                                                                                                                                                                                                                                                                                                                                                                                                                                                                                                                                                                                                                                                                                                                                                                                                                                                                                                                                                                                                                                                                                                                                                                                                                                                      |
| All irrigated lands/areas                                                                                                                                                                 | 1,774.37                                                                                                                                                                                                                                                                                                                                                                                                                                                                                                                                                                                                                                                                                                                                                                                                                                                                                                                                                                                                                                                            | 36.75                                                                                                                                                                                                                                                                                                                                                                                                                                                                                                                                                                                                                                                                                                                                                                                                                                                                                                                                                                                                                                                                                                                                                                                                                                                                                                                                                |
| All irrigable lands already covered by irrigation projects with firm funding commitments                                                                                                  | 0                                                                                                                                                                                                                                                                                                                                                                                                                                                                                                                                                                                                                                                                                                                                                                                                                                                                                                                                                                                                                                                                   | 0                                                                                                                                                                                                                                                                                                                                                                                                                                                                                                                                                                                                                                                                                                                                                                                                                                                                                                                                                                                                                                                                                                                                                                                                                                                                                                                                                    |
| All alluvial plain lands highly suitable for agriculture, not irrigated                                                                                                                   | 1,461.01                                                                                                                                                                                                                                                                                                                                                                                                                                                                                                                                                                                                                                                                                                                                                                                                                                                                                                                                                                                                                                                            | 30.27                                                                                                                                                                                                                                                                                                                                                                                                                                                                                                                                                                                                                                                                                                                                                                                                                                                                                                                                                                                                                                                                                                                                                                                                                                                                                                                                                |
| Agro-industrial croplands or lands presently planted to industrial crops that support the viability of existing agricultural infrastructure and agro-based enterprises                    | 1,585.09                                                                                                                                                                                                                                                                                                                                                                                                                                                                                                                                                                                                                                                                                                                                                                                                                                                                                                                                                                                                                                                            | 32.83                                                                                                                                                                                                                                                                                                                                                                                                                                                                                                                                                                                                                                                                                                                                                                                                                                                                                                                                                                                                                                                                                                                                                                                                                                                                                                                                                |
| Highlands or areas located at an elevation of five hundred (500) meters or above highly suitable for growing semi-temperate and high value crops                                          | 0                                                                                                                                                                                                                                                                                                                                                                                                                                                                                                                                                                                                                                                                                                                                                                                                                                                                                                                                                                                                                                                                   | 0                                                                                                                                                                                                                                                                                                                                                                                                                                                                                                                                                                                                                                                                                                                                                                                                                                                                                                                                                                                                                                                                                                                                                                                                                                                                                                                                                    |
| GRICULTURAL LANDS                                                                                                                                                                         |                                                                                                                                                                                                                                                                                                                                                                                                                                                                                                                                                                                                                                                                                                                                                                                                                                                                                                                                                                                                                                                                     |                                                                                                                                                                                                                                                                                                                                                                                                                                                                                                                                                                                                                                                                                                                                                                                                                                                                                                                                                                                                                                                                                                                                                                                                                                                                                                                                                      |
| All agricultural lands that are ecologically fragile, the conversion<br>of which will result in serious environmental degradation that will<br>affect mangrove areas and fish sunctuaries | 0.12                                                                                                                                                                                                                                                                                                                                                                                                                                                                                                                                                                                                                                                                                                                                                                                                                                                                                                                                                                                                                                                                | 0                                                                                                                                                                                                                                                                                                                                                                                                                                                                                                                                                                                                                                                                                                                                                                                                                                                                                                                                                                                                                                                                                                                                                                                                                                                                                                                                                    |
| All fishery areas as defined pursuant to Fisheries Code of 1998                                                                                                                           | 7.53                                                                                                                                                                                                                                                                                                                                                                                                                                                                                                                                                                                                                                                                                                                                                                                                                                                                                                                                                                                                                                                                | 0.15                                                                                                                                                                                                                                                                                                                                                                                                                                                                                                                                                                                                                                                                                                                                                                                                                                                                                                                                                                                                                                                                                                                                                                                                                                                                                                                                                 |
| EOUS LAND TYPES (Not Relevant for Agriculture)                                                                                                                                            |                                                                                                                                                                                                                                                                                                                                                                                                                                                                                                                                                                                                                                                                                                                                                                                                                                                                                                                                                                                                                                                                     |                                                                                                                                                                                                                                                                                                                                                                                                                                                                                                                                                                                                                                                                                                                                                                                                                                                                                                                                                                                                                                                                                                                                                                                                                                                                                                                                                      |
| Forest/Watershed areas (critical watersheds including mangroves)                                                                                                                          |                                                                                                                                                                                                                                                                                                                                                                                                                                                                                                                                                                                                                                                                                                                                                                                                                                                                                                                                                                                                                                                                     |                                                                                                                                                                                                                                                                                                                                                                                                                                                                                                                                                                                                                                                                                                                                                                                                                                                                                                                                                                                                                                                                                                                                                                                                                                                                                                                                                      |
| Built-up Areas (urban land, airport, roads and bridges)                                                                                                                                   |                                                                                                                                                                                                                                                                                                                                                                                                                                                                                                                                                                                                                                                                                                                                                                                                                                                                                                                                                                                                                                                                     |                                                                                                                                                                                                                                                                                                                                                                                                                                                                                                                                                                                                                                                                                                                                                                                                                                                                                                                                                                                                                                                                                                                                                                                                                                                                                                                                                      |
| Quarry, mine pit, barren land, rock land, river wash, beach sand, sand dunes, landfill                                                                                                    |                                                                                                                                                                                                                                                                                                                                                                                                                                                                                                                                                                                                                                                                                                                                                                                                                                                                                                                                                                                                                                                                     |                                                                                                                                                                                                                                                                                                                                                                                                                                                                                                                                                                                                                                                                                                                                                                                                                                                                                                                                                                                                                                                                                                                                                                                                                                                                                                                                                      |
| TOTAL                                                                                                                                                                                     | 4,828.12                                                                                                                                                                                                                                                                                                                                                                                                                                                                                                                                                                                                                                                                                                                                                                                                                                                                                                                                                                                                                                                            | 100                                                                                                                                                                                                                                                                                                                                                                                                                                                                                                                                                                                                                                                                                                                                                                                                                                                                                                                                                                                                                                                                                                                                                                                                                                                                                                                                                  |
|                                                                                                                                                                                           | All irrigable lands already covered by irrigation projects with firm<br>funding commitments All alluvial plain lands highly suitable for agriculture, not irrigated Agro-industrial croplands or lands presently planted to industrial<br>crops that support the viability of existing agricultural<br>infrastructure and agro-based enterprises Highlands or areas located at an elevation of five hundred (500)<br>meters or above highly suitable for growing semi-temperate and<br>high value crops <b>GRICULTURAL LANDS</b> All agricultural lands that are ecologically fragile, the conversion<br>of which will result in serious environmental degradation that will<br>affect mangrove areas and fish sunctuaries All fishery areas as defined pursuant to Fisheries Code of 1998 <b>EOUS LAND TYPES (Not Relevant for Agriculture)</b> Forest/Watershed areas (critical watersheds including mangroves) Built-up Areas (urban land, airport, roads and bridges) Quarry, mine pit, barren land, rock land, river wash, beach sand,<br>sand dunes, landfill | DESCRIPTION           (Ha)           ICULTURAL LANDS           All irrigated lands/areas         1,774.37           All irrigable lands already covered by irrigation projects with firm funding commitments         0           All alluvial plain lands highly suitable for agriculture, not irrigated         1,461.01           Agro-industrial croplands or lands presently planted to industrial crops that support the viability of existing agricultural infrastructure and agro-based enterprises         1,585.09           Highlands or areas located at an elevation of five hundred (500) meters or above highly suitable for growing semi-temperate and high value crops         0           SRICULTURAL LANDS         0.12           All agricultural lands that are ecologically fragile, the conversion of which will result in serious environmental degradation that will affect mangrove areas and fish sunctuaries         0.12           All fishery areas as defined pursuant to Fisheries Code of 1998         7.53           EOUS LAND TYPES (Not Relevant for Agriculture)            Forest/Watershed areas (critical watersheds including mangroves)            Built-up Areas (urban land, airport, roads and bridges)            Quarry, mine pit, barren land, rock land, river wash, beach sand, and dunes, landfill |

| ADS |            | BOUNDARY |            | HYDROLOGY |                     |
|-----|------------|----------|------------|-----------|---------------------|
| E   | Expressway |          | Regional   |           | Sea / Shoreline     |
|     | Trunk line |          | Provincial |           | Lakes / Rivers      |
| F   | Primary    |          | City       | PLACES    |                     |
|     | Secondary  |          | Municipal  | * *       | Capital City / City |
|     | Tertiary   |          | Barangay   | •         | Capital Town / Town |