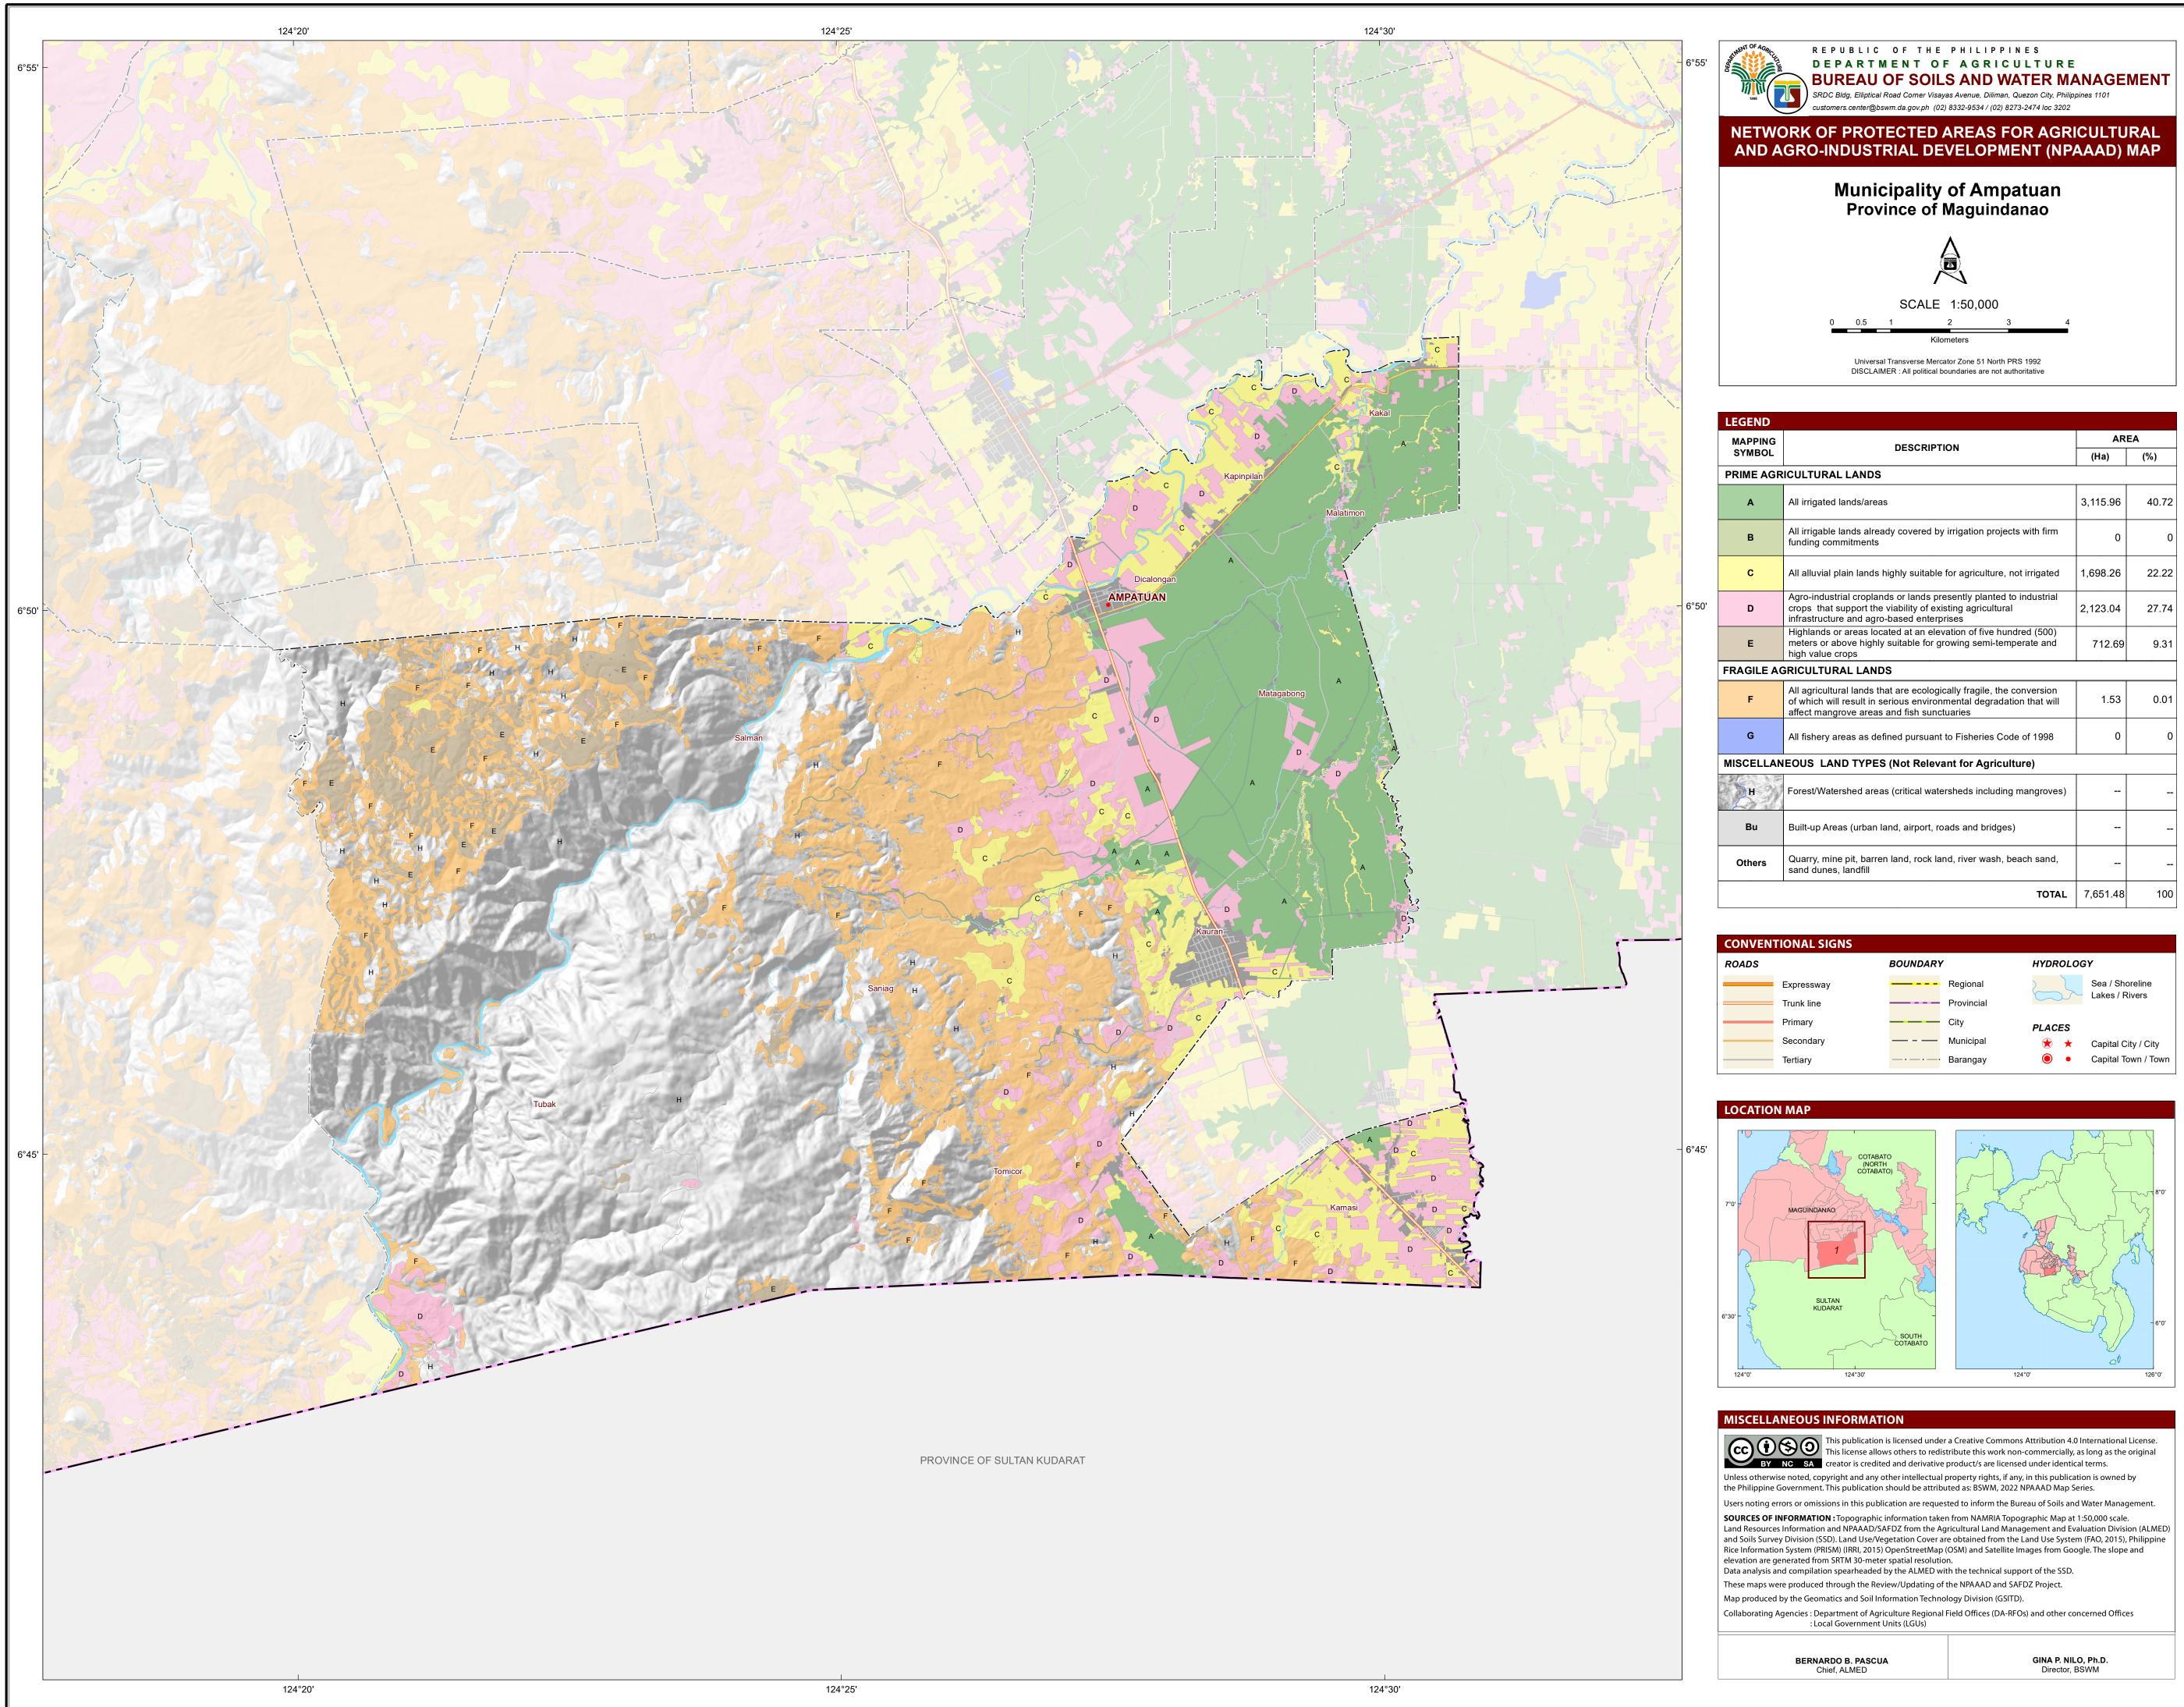

| EGEND     |                                                                                                                                                                                           |          |       |
|-----------|-------------------------------------------------------------------------------------------------------------------------------------------------------------------------------------------|----------|-------|
| MAPPING   |                                                                                                                                                                                           | AREA     |       |
| SYMBOL    | DESCRIPTION                                                                                                                                                                               |          | (%)   |
| RIME AGR  | ICULTURAL LANDS                                                                                                                                                                           | · · · ·  |       |
| Α         | All irrigated lands/areas                                                                                                                                                                 | 3,115.96 | 40.72 |
| В         | All irrigable lands already covered by irrigation projects with firm funding commitments                                                                                                  | 0        | 0     |
| С         | All alluvial plain lands highly suitable for agriculture, not irrigated                                                                                                                   | 1,698.26 | 22.22 |
| D         | Agro-industrial croplands or lands presently planted to industrial crops that support the viability of existing agricultural infrastructure and agro-based enterprises                    | 2,123.04 | 27.74 |
| E         | Highlands or areas located at an elevation of five hundred (500) meters or above highly suitable for growing semi-temperate and high value crops                                          | 712.69   | 9.31  |
| RAGILE AG | GRICULTURAL LANDS                                                                                                                                                                         |          |       |
| F         | All agricultural lands that are ecologically fragile, the conversion<br>of which will result in serious environmental degradation that will<br>affect mangrove areas and fish sunctuaries | 1.53     | 0.01  |
| G         | All fishery areas as defined pursuant to Fisheries Code of 1998                                                                                                                           | 0        | 0     |
| ISCELLAN  | EOUS LAND TYPES (Not Relevant for Agriculture)                                                                                                                                            |          |       |
| Н         | Forest/Watershed areas (critical watersheds including mangroves)                                                                                                                          |          |       |
| Bu        | Built-up Areas (urban land, airport, roads and bridges)                                                                                                                                   |          |       |
| Others    | Quarry, mine pit, barren land, rock land, river wash, beach sand, sand dunes, landfill                                                                                                    |          |       |
|           | TOTAL                                                                                                                                                                                     | 7,651.48 | 100   |

| ADS |            | BOUNDARY |            | HYDROLOGY |                     |  |
|-----|------------|----------|------------|-----------|---------------------|--|
|     | Expressway |          | Regional   | 2         | Sea / Shoreline     |  |
|     | Trunk line |          | Provincial |           | Lakes / Rivers      |  |
|     | Primary    |          | City       | PLACES    |                     |  |
|     | Secondary  |          | Municipal  | * *       | Capital City / City |  |
|     | Tertiary   |          | Barangay   | •         | Capital Town / Town |  |