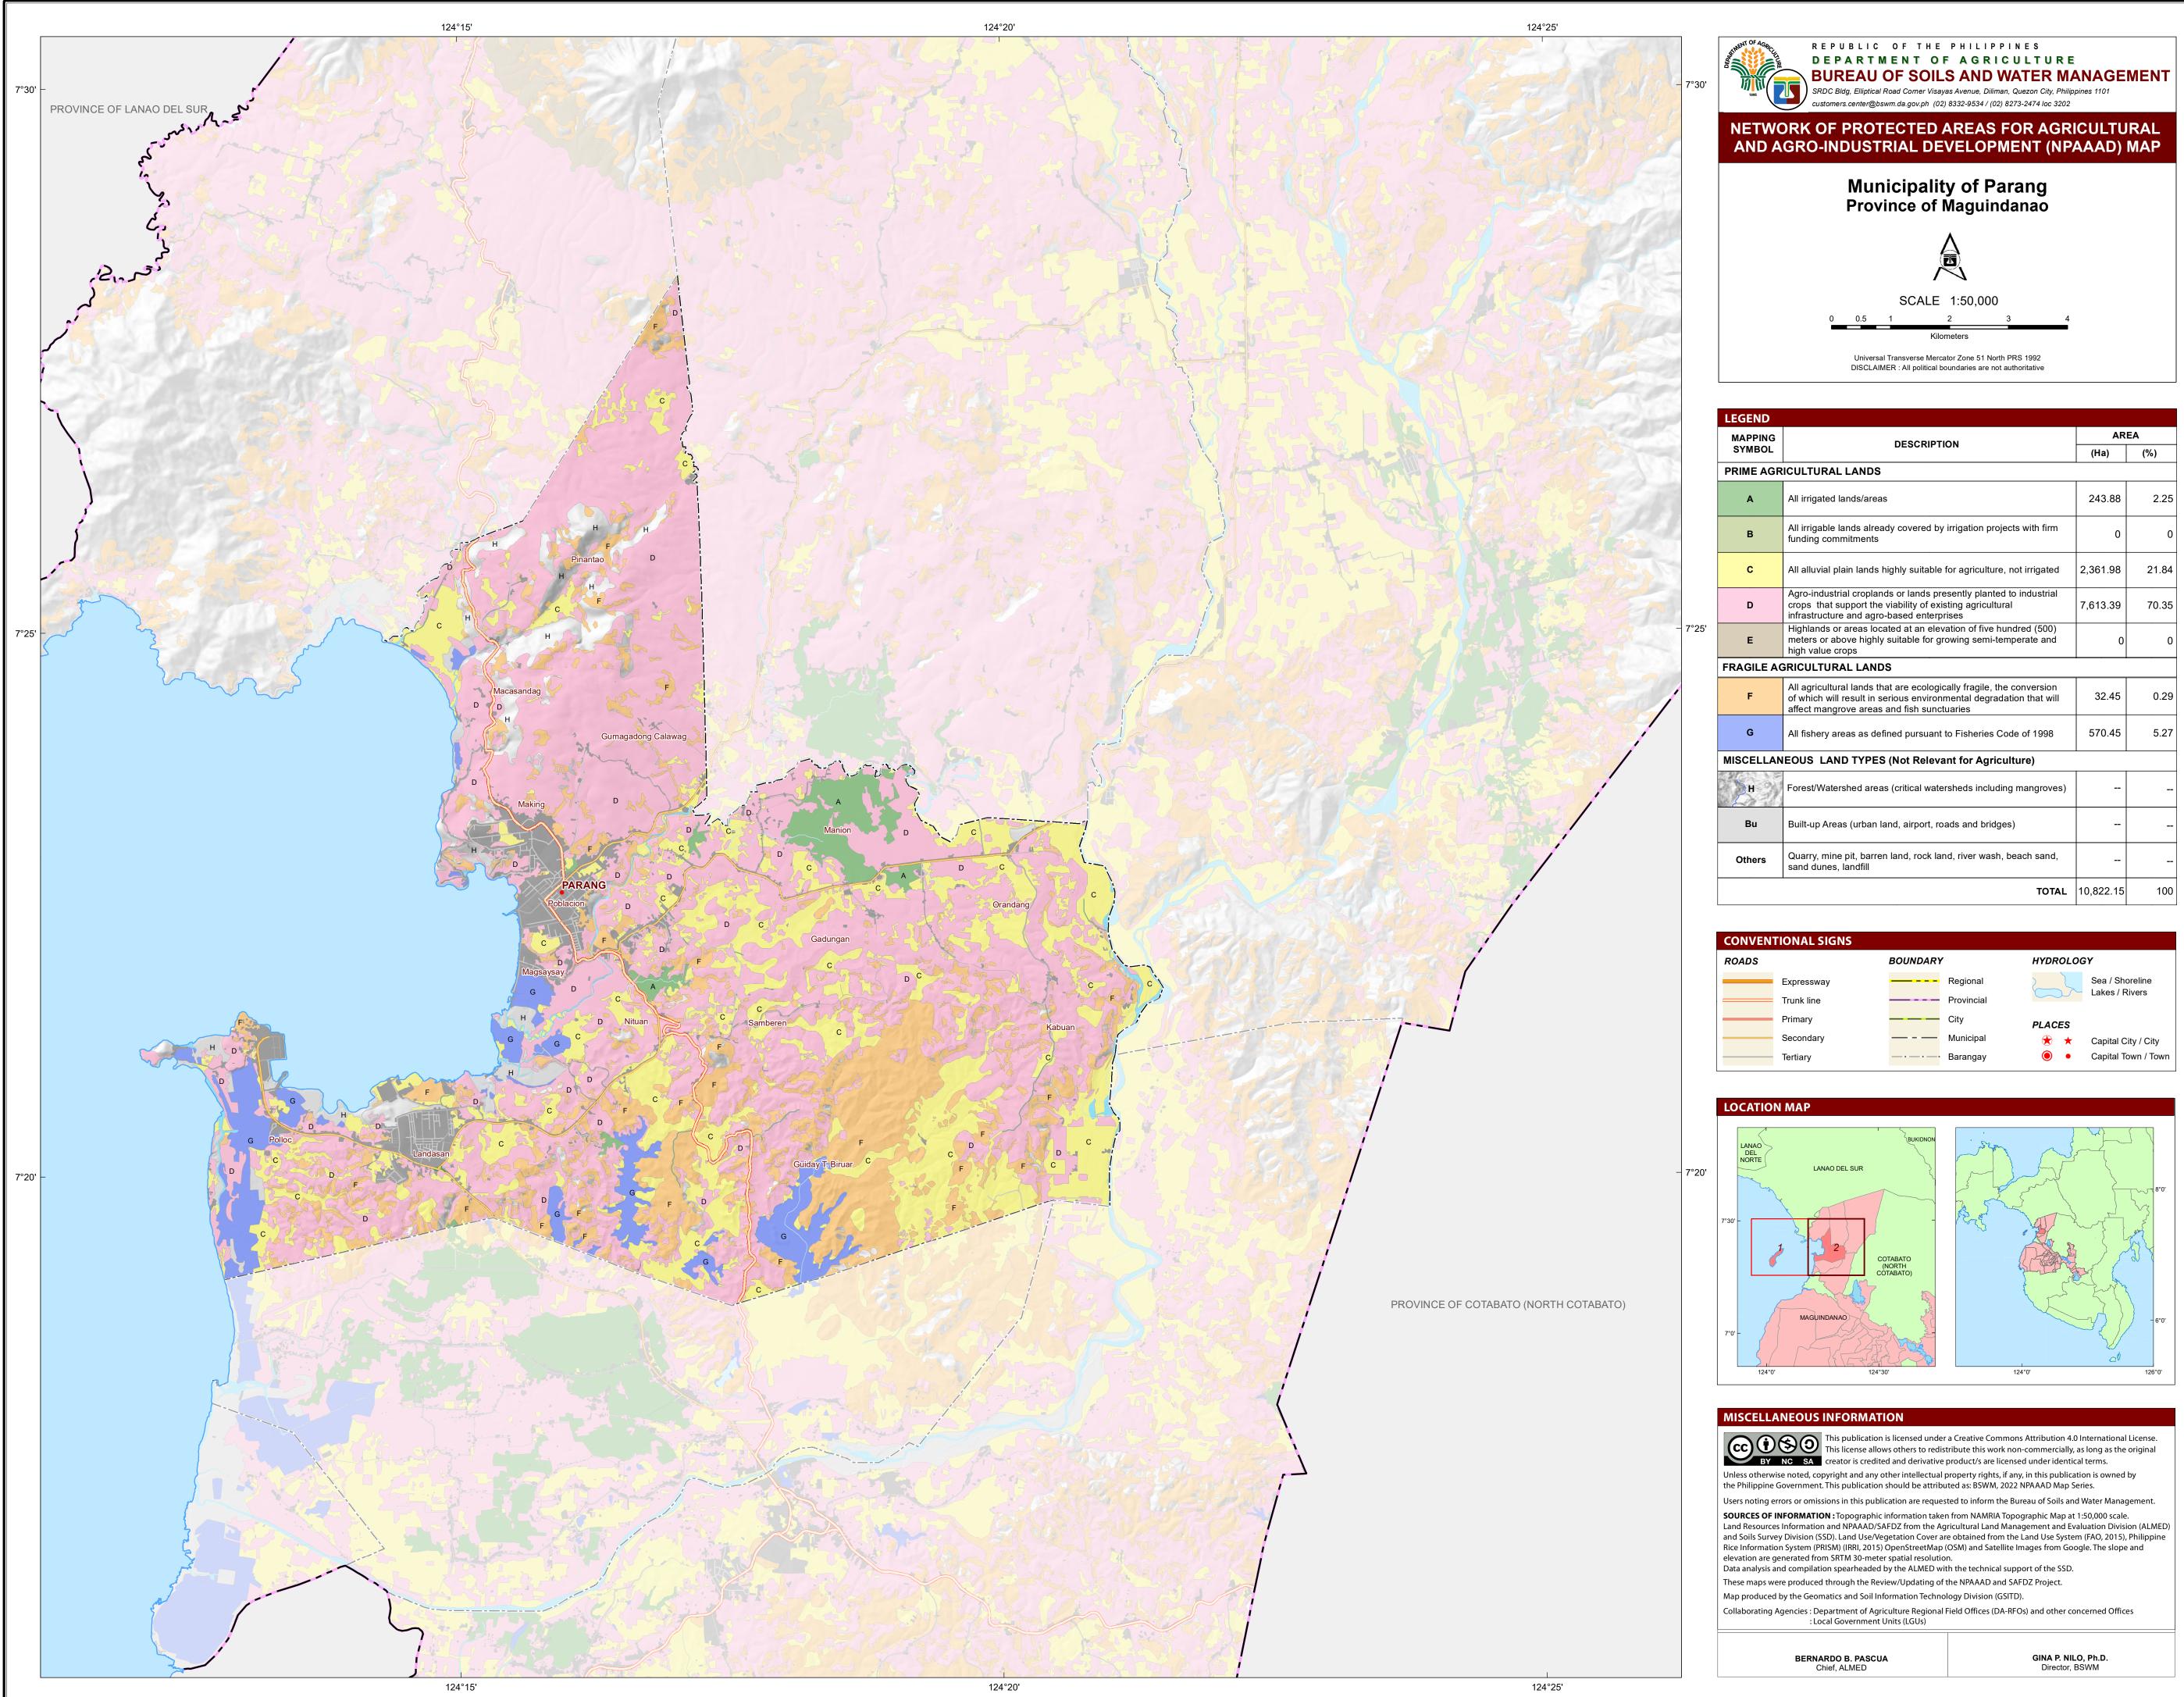

| EGEND     |                                                                                                                                                                                           |           |       |
|-----------|-------------------------------------------------------------------------------------------------------------------------------------------------------------------------------------------|-----------|-------|
| MAPPING   | DESCRIPTION                                                                                                                                                                               | AREA      |       |
| SYMBOL    | DESCRIPTION                                                                                                                                                                               |           | (%)   |
| RIME AGR  | ICULTURAL LANDS                                                                                                                                                                           |           |       |
| A         | All irrigated lands/areas                                                                                                                                                                 | 243.88    | 2.25  |
| В         | All irrigable lands already covered by irrigation projects with firm funding commitments                                                                                                  | 0         | 0     |
| С         | All alluvial plain lands highly suitable for agriculture, not irrigated                                                                                                                   | 2,361.98  | 21.84 |
| D         | Agro-industrial croplands or lands presently planted to industrial crops that support the viability of existing agricultural infrastructure and agro-based enterprises                    | 7,613.39  | 70.35 |
| E         | Highlands or areas located at an elevation of five hundred (500)<br>meters or above highly suitable for growing semi-temperate and<br>high value crops                                    | 0         | 0     |
| RAGILE AG | GRICULTURAL LANDS                                                                                                                                                                         |           |       |
| F         | All agricultural lands that are ecologically fragile, the conversion<br>of which will result in serious environmental degradation that will<br>affect mangrove areas and fish sunctuaries | 32.45     | 0.29  |
| G         | All fishery areas as defined pursuant to Fisheries Code of 1998                                                                                                                           | 570.45    | 5.27  |
| ISCELLAN  | EOUS LAND TYPES (Not Relevant for Agriculture)                                                                                                                                            |           |       |
| Н         | Forest/Watershed areas (critical watersheds including mangroves)                                                                                                                          |           |       |
| Bu        | Built-up Areas (urban land, airport, roads and bridges)                                                                                                                                   |           |       |
| Others    | Quarry, mine pit, barren land, rock land, river wash, beach sand, sand dunes, landfill                                                                                                    |           |       |
|           | TOTAL                                                                                                                                                                                     | 10,822.15 | 100   |

| ADS |            | BOUNDARY |            | HYDROLOG | Ŷ                   |  |
|-----|------------|----------|------------|----------|---------------------|--|
|     | Expressway |          | Regional   | 2        | Sea / Shoreline     |  |
|     | Trunk line |          | Provincial |          | Lakes / Rivers      |  |
|     | Primary    |          | City       | PLACES   |                     |  |
|     | Secondary  |          | Municipal  | *        | Capital City / City |  |
|     | Tertiary   | <u> </u> | Barangay   | •        | Capital Town / Town |  |