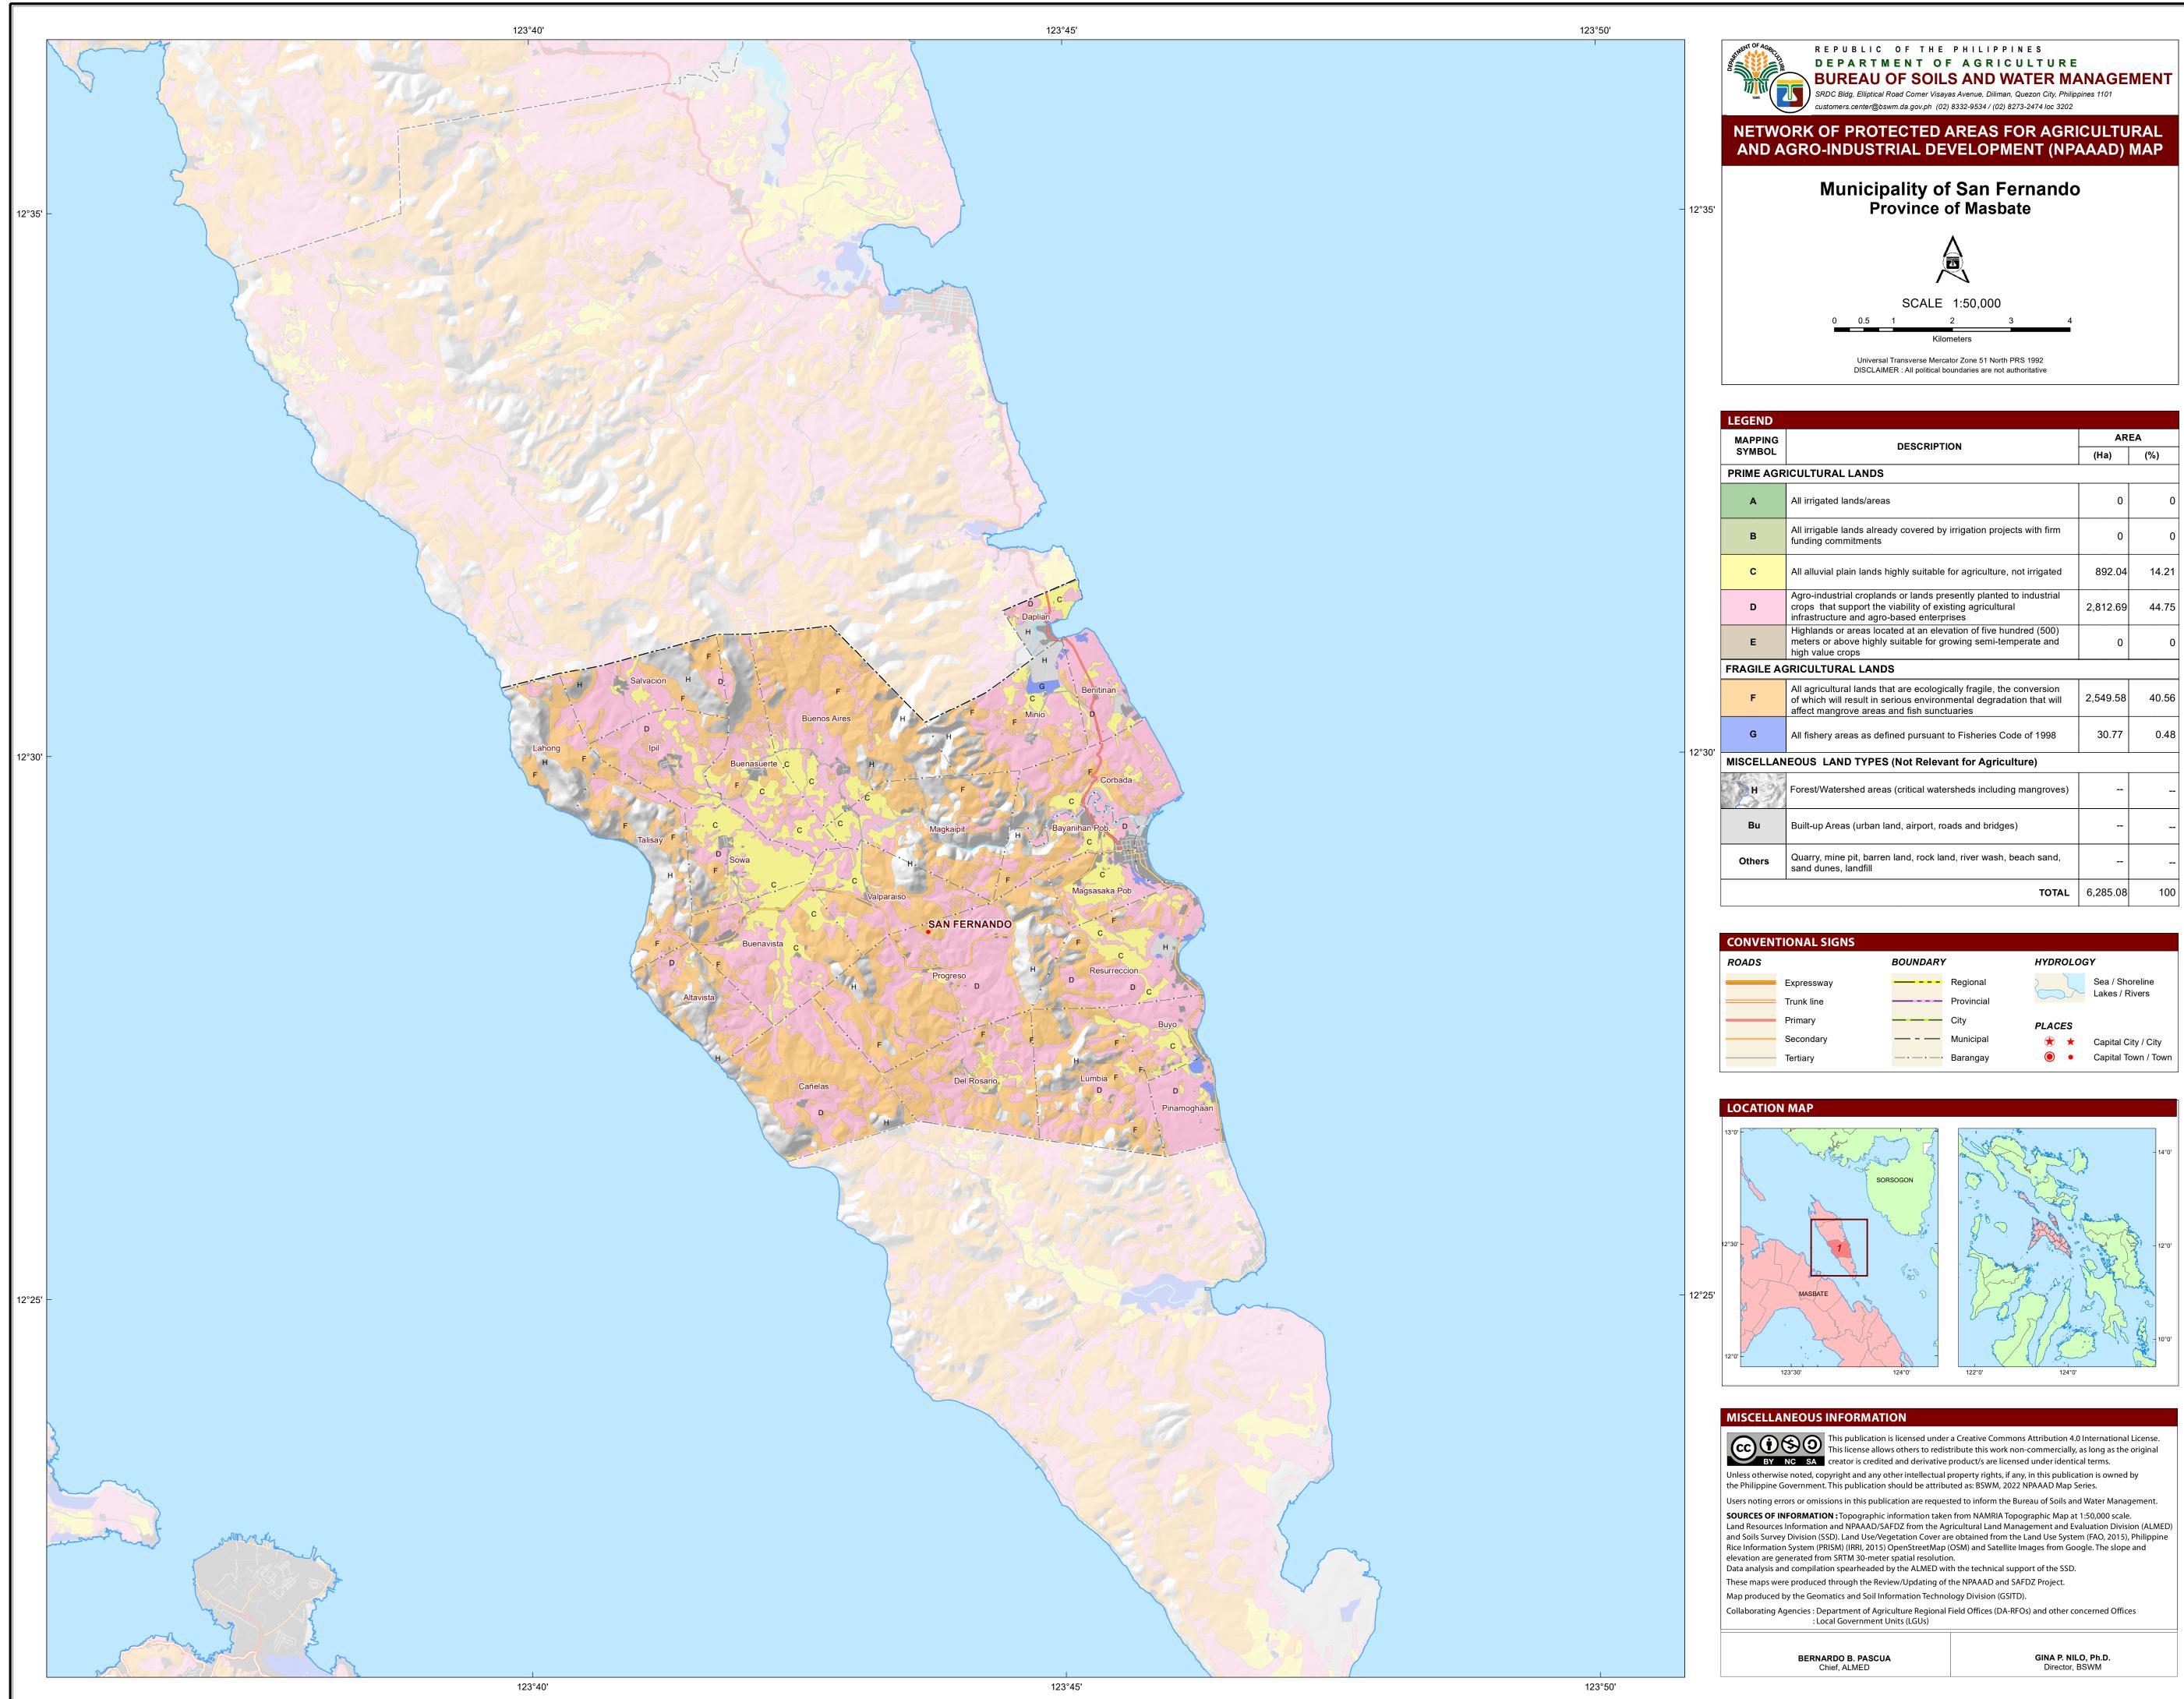

| EGEND                                                 |                                                                                                                                                                                           |          |       |  |  |  |  |  |
|-------------------------------------------------------|-------------------------------------------------------------------------------------------------------------------------------------------------------------------------------------------|----------|-------|--|--|--|--|--|
| MAPPING                                               | DESCRIPTION                                                                                                                                                                               | AREA     |       |  |  |  |  |  |
| SYMBOL                                                | DESCRIPTION                                                                                                                                                                               | (Ha)     | (%)   |  |  |  |  |  |
| RIME AGRICULTURAL LANDS                               |                                                                                                                                                                                           |          |       |  |  |  |  |  |
| Α                                                     | All irrigated lands/areas                                                                                                                                                                 | 0        | 0     |  |  |  |  |  |
| В                                                     | All irrigable lands already covered by irrigation projects with firm funding commitments                                                                                                  | 0        | 0     |  |  |  |  |  |
| С                                                     | All alluvial plain lands highly suitable for agriculture, not irrigated                                                                                                                   | 892.04   | 14.21 |  |  |  |  |  |
| D                                                     | Agro-industrial croplands or lands presently planted to industrial crops that support the viability of existing agricultural infrastructure and agro-based enterprises                    | 2,812.69 | 44.75 |  |  |  |  |  |
| E                                                     | Highlands or areas located at an elevation of five hundred (500)<br>meters or above highly suitable for growing semi-temperate and<br>high value crops                                    | 0        | 0     |  |  |  |  |  |
| RAGILE AGRICULTURAL LANDS                             |                                                                                                                                                                                           |          |       |  |  |  |  |  |
| F                                                     | All agricultural lands that are ecologically fragile, the conversion<br>of which will result in serious environmental degradation that will<br>affect mangrove areas and fish sunctuaries | 2,549.58 | 40.56 |  |  |  |  |  |
| G                                                     | All fishery areas as defined pursuant to Fisheries Code of 1998                                                                                                                           | 30.77    | 0.48  |  |  |  |  |  |
| SCELLANEOUS LAND TYPES (Not Relevant for Agriculture) |                                                                                                                                                                                           |          |       |  |  |  |  |  |
| Н                                                     | Forest/Watershed areas (critical watersheds including mangroves)                                                                                                                          |          |       |  |  |  |  |  |
| Bu                                                    | Built-up Areas (urban land, airport, roads and bridges)                                                                                                                                   |          |       |  |  |  |  |  |
| Others                                                | Quarry, mine pit, barren land, rock land, river wash, beach sand, sand dunes, landfill                                                                                                    |          |       |  |  |  |  |  |
|                                                       | TOTAL                                                                                                                                                                                     | 6,285.08 | 100   |  |  |  |  |  |
|                                                       |                                                                                                                                                                                           |          |       |  |  |  |  |  |