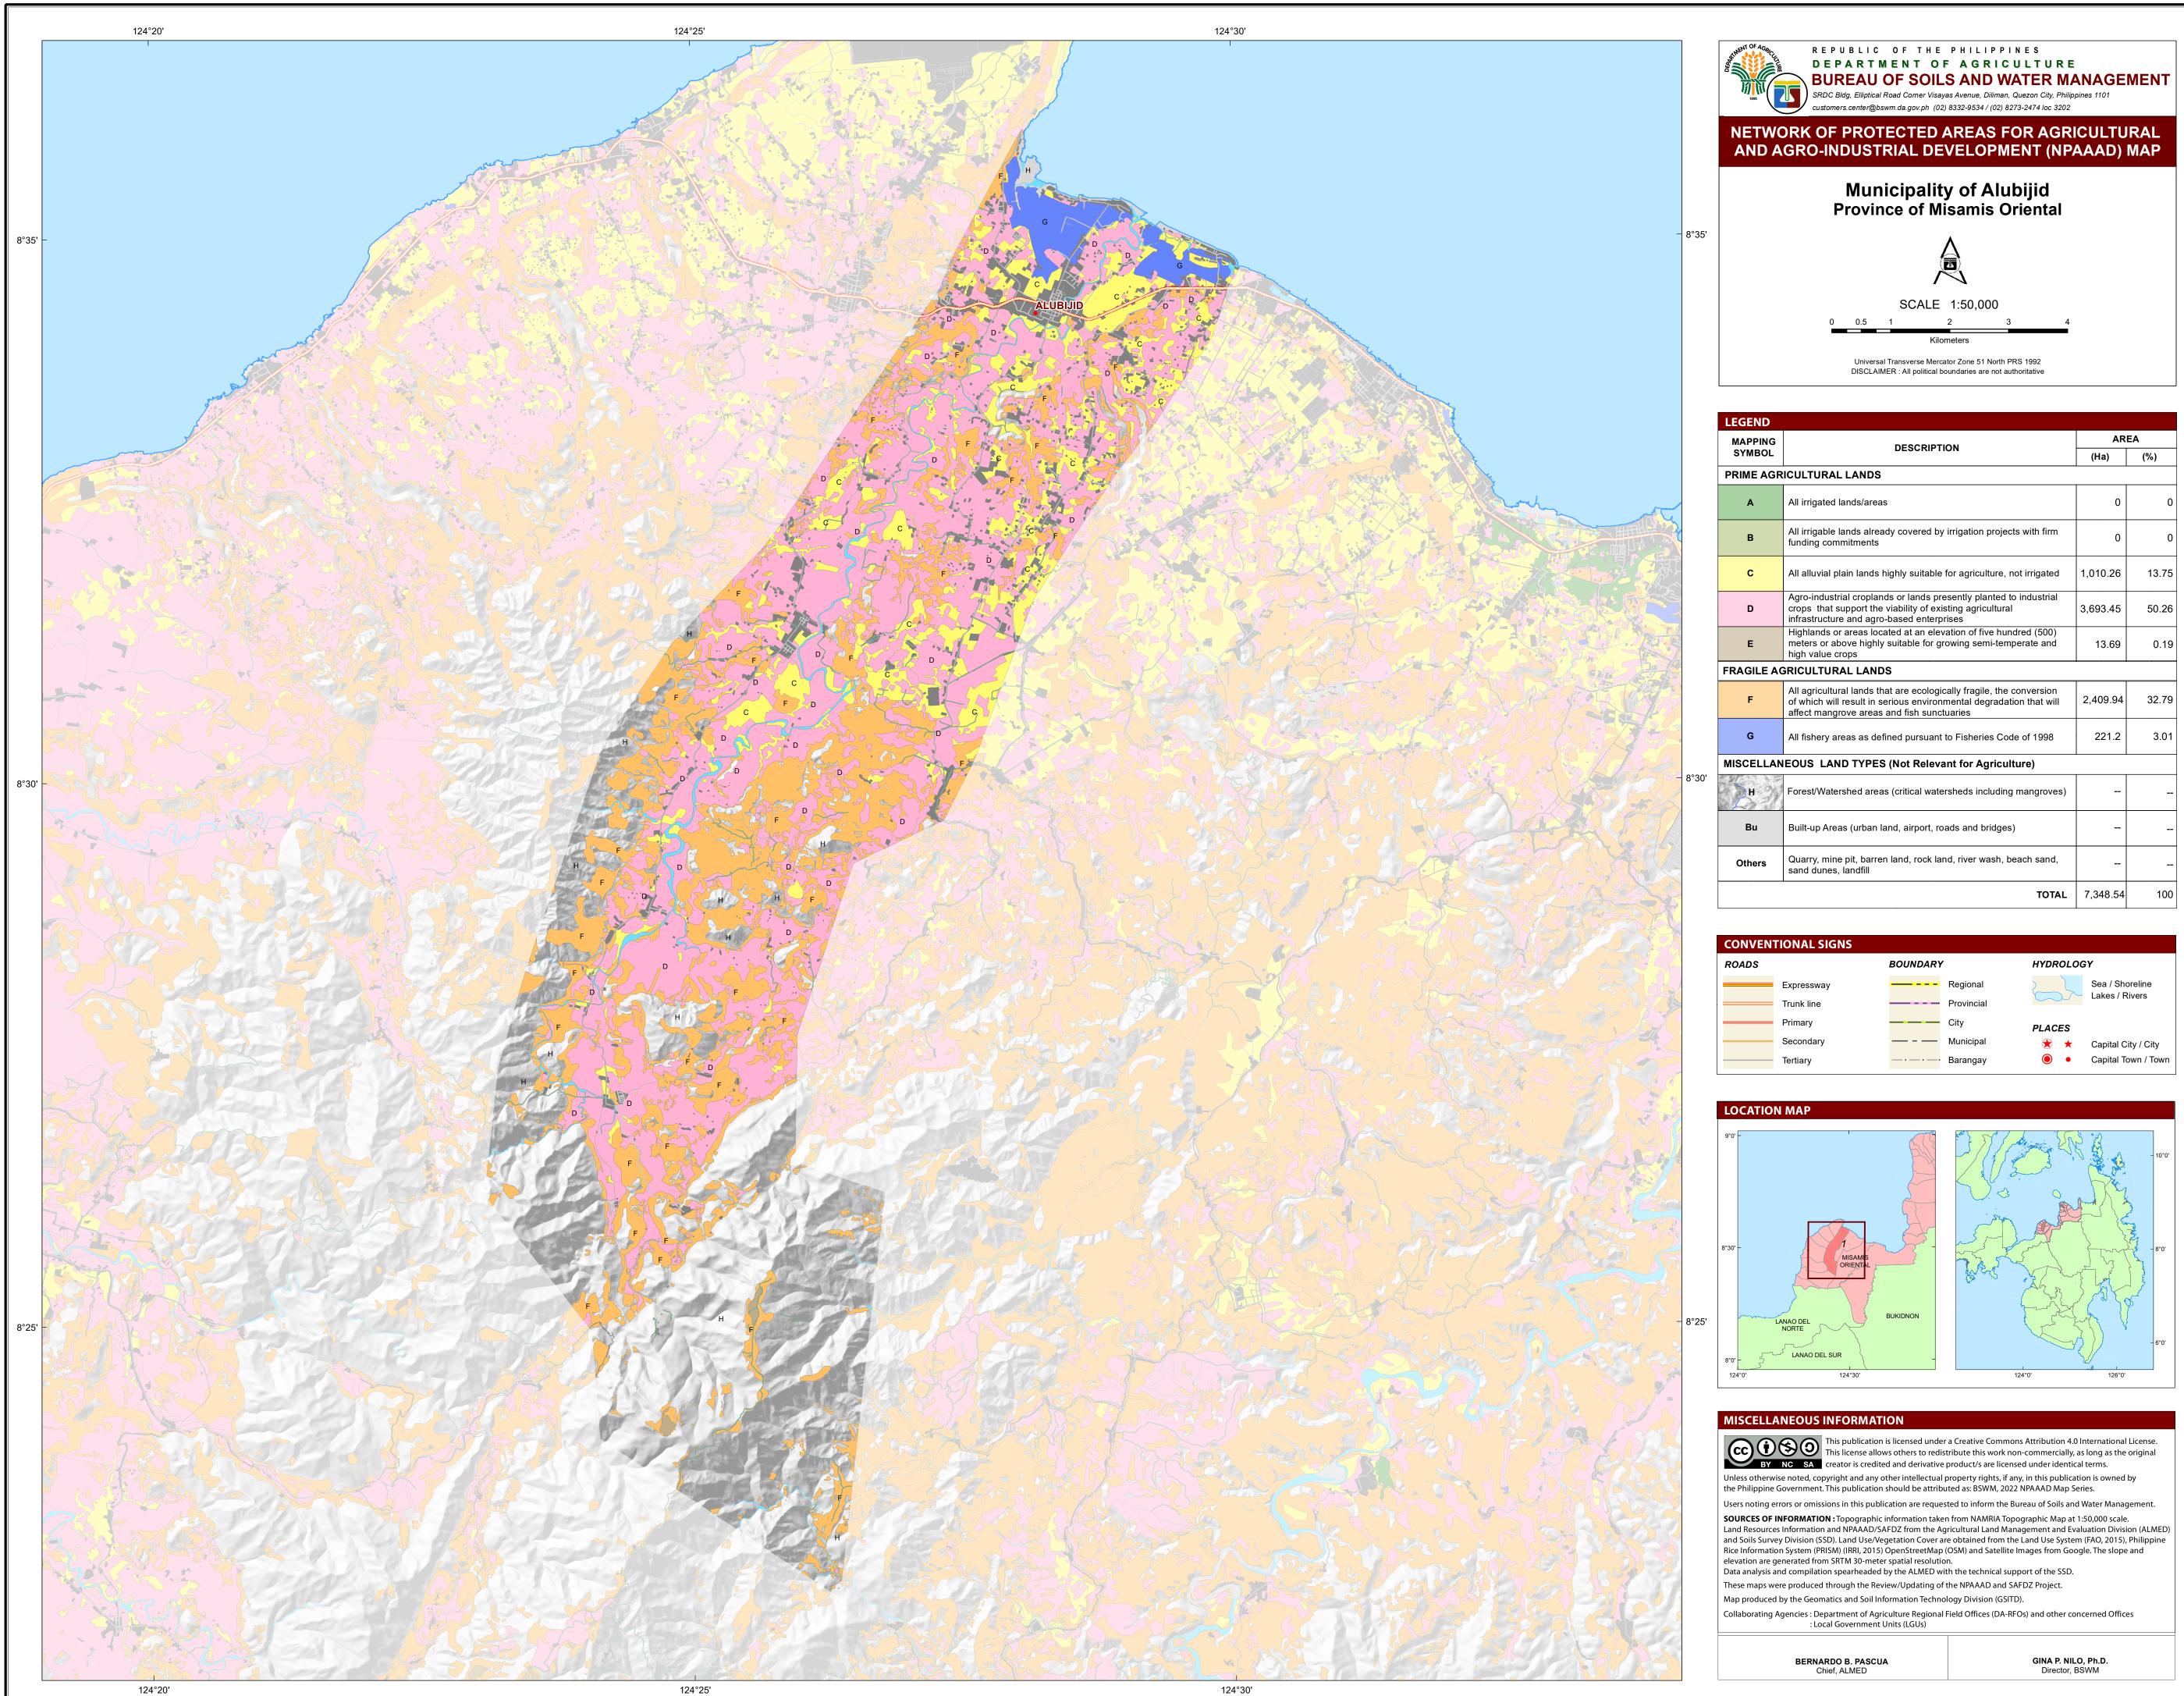

| EGEND                                                  |                                                                                                                                                                                           |          |       |  |  |  |  |
|--------------------------------------------------------|-------------------------------------------------------------------------------------------------------------------------------------------------------------------------------------------|----------|-------|--|--|--|--|
| MAPPING                                                | DESCRIPTION                                                                                                                                                                               | AREA     |       |  |  |  |  |
| SYMBOL                                                 | DESCRIPTION                                                                                                                                                                               | (Ha)     | (%)   |  |  |  |  |
| RIME AGRICULTURAL LANDS                                |                                                                                                                                                                                           |          |       |  |  |  |  |
| A                                                      | All irrigated lands/areas                                                                                                                                                                 | 0        | 0     |  |  |  |  |
| В                                                      | All irrigable lands already covered by irrigation projects with firm funding commitments                                                                                                  | 0        | 0     |  |  |  |  |
| С                                                      | All alluvial plain lands highly suitable for agriculture, not irrigated                                                                                                                   | 1,010.26 | 13.75 |  |  |  |  |
| D                                                      | Agro-industrial croplands or lands presently planted to industrial crops that support the viability of existing agricultural infrastructure and agro-based enterprises                    | 3,693.45 | 50.26 |  |  |  |  |
| E                                                      | Highlands or areas located at an elevation of five hundred (500) meters or above highly suitable for growing semi-temperate and high value crops                                          | 13.69    | 0.19  |  |  |  |  |
| RAGILE AGRICULTURAL LANDS                              |                                                                                                                                                                                           |          |       |  |  |  |  |
| F                                                      | All agricultural lands that are ecologically fragile, the conversion<br>of which will result in serious environmental degradation that will<br>affect mangrove areas and fish sunctuaries | 2,409.94 | 32.79 |  |  |  |  |
| G                                                      | All fishery areas as defined pursuant to Fisheries Code of 1998                                                                                                                           | 221.2    | 3.01  |  |  |  |  |
| ISCELLANEOUS LAND TYPES (Not Relevant for Agriculture) |                                                                                                                                                                                           |          |       |  |  |  |  |
| Н                                                      | Forest/Watershed areas (critical watersheds including mangroves)                                                                                                                          |          |       |  |  |  |  |
| Bu                                                     | Built-up Areas (urban land, airport, roads and bridges)                                                                                                                                   |          |       |  |  |  |  |
| Others                                                 | Quarry, mine pit, barren land, rock land, river wash, beach sand, sand dunes, landfill                                                                                                    |          |       |  |  |  |  |
|                                                        | TOTAL                                                                                                                                                                                     | 7,348.54 | 100   |  |  |  |  |
|                                                        |                                                                                                                                                                                           | 1 I      |       |  |  |  |  |